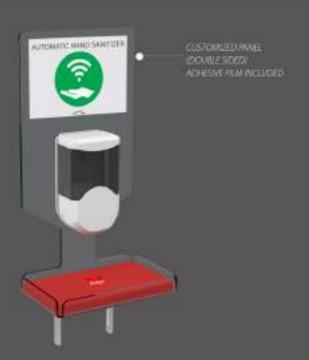

# **18** AUTOMATIC DISPENSER FOR TENDIFLEX® SPORT

#### Social distance

Flex created a new AUTOMATIC DISPENSER system to be placed on our TENDIFLEX SPORT or CLASSIC posts. It is a support provided with a sign holder that can be customized on both sides, the systems are, SignLine which allows a quick replacement of the message inside the panel or the custom graphic panel. The product is designed to hold the automatic gel dispenser (600 ml). AUTOMATIC DISPENSER has a unique design, in perfect FLEX style.

#### Version with message change

Version with adhesive film