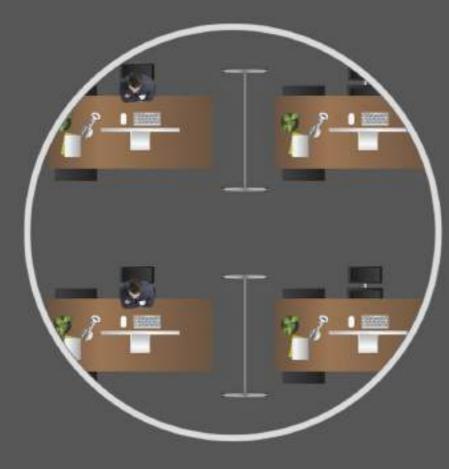

### MOBILFLEX - MODULAR FREESTANDING PROTECTIVE PARTITION Social distance

MobilFlex is available as modular version. It is a freestanding protective wall with wheels which allows you to create compositions with other protective walls hooked by means of hinges. Practical and simple, Mobil-Flex is perfect to protect customers and operators from unnecessary direct contacts.

### MOBILFLEX - MODULAR FREESTANDING PROTECTIVE PARTITION Social distance

MobilFlex makes the management of your business more flexible and efficient. Created in perfect Flex style, it guarantees a slim and elegant design, the MobilFlex freestanding protective wall is perfect for your indoor and outdoor environments.