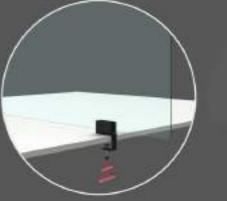

#### Social distance

The adjustable protective partition is a transparent methacrylate panel with a solid structure. It is easy to position thanks to aluminum blocks with clamp fastening.

The adjustable protective partition can be positioned according to necessity and creating discretion and safety in everyday environments.

ALL SANITIZING PRODUCTS ARE SOLD SEPARATELY

CLAMP FIXING PANEL ADJUSTMENT

FIXING SYSTEM PANEL