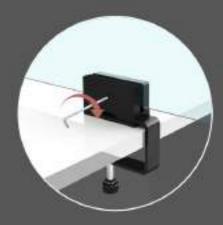

# 10 ADJUSTABLE PROTECTIVE PARTITION

#### Social distance

The adjustable protective partition is a transparent methacrylate panel with a solid structure. It is easy to position thanks to aluminum blocks with clamp fastening.

The adjustable protective partition can be positioned according to necessity and creating discretion and safety in everyday environments.

Our solution protects against unnecessary contacts and guarantees privacy thanks to the possibility of customized it with the satin effect.

EXAMPLE OF USE

MATERIAL: TRANSPARENT METHACRYLATE AND ALUMINIUM