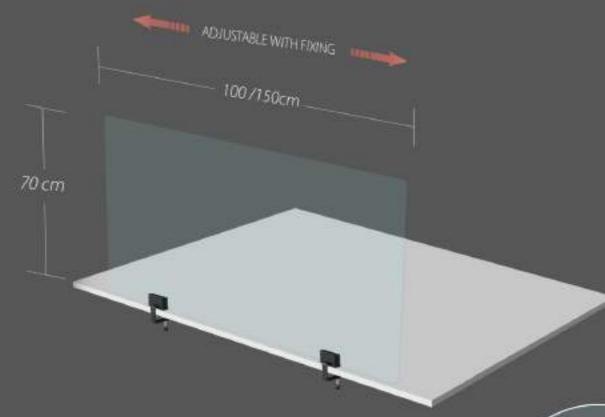

# 10 ADJUSTABLE PROTECTIVE PARTITION

#### Social distance

The adjustable protective partition is a transparent methacrylate panel with a solid structure. It is easy to position thanks to aluminum blocks with clamp fastening.

The adjustable protective partition can be positioned according to necessity and creating discretion and safety in everyday environments.

Our solution protects against unnecessary contacts and guarantees privacy thanks to the possibility of customized it with the satin effect.

EXAMPLE OF USE

MATERIAL: TRANSPARENT METHACRYLATE AND ALUMINIUM