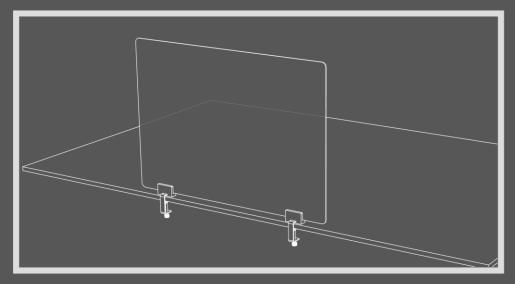

# 5 PROTECTIVE PARTITION

#### Social distance

The protective partition is a transparent methacrylate panel which, thanks to the presence of aluminum blocks with clamp fastening, becomes a solid structure and easy to position. It is suitable to create discretion and safety in everyday environments. The system, specially designed to maintain the correct safety distances, is ideal as a partition for desks and workstations.

It consists of a transparent PMMA panel with dimensions 85x70 cm or 100x70 cm and a vertical support that keeps it in position thanks to the two vertically adjustable clamps. Everything is fixed to the shelf by means the use of clamps that allow easy installation of the partition.