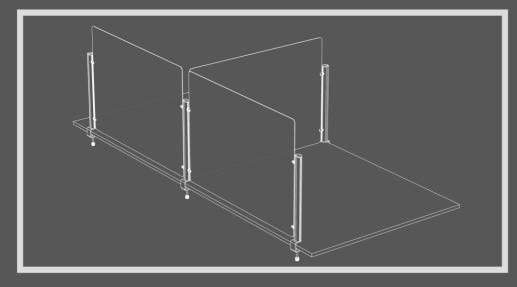

#### Social distance

The protective partition is a transparent methacrylate panel which, thanks to the presence of aluminum blocks with clamp fastening, becomes a solid structure and easy to position. It is suitable to create discretion and safety in everyday environments. The system, specially designed to maintain the correct safety distances, is ideal as a partition for desks and workstations. In the modular version, it is possible to place several panels in order to cover longer workstations. Everything is fixed to the shelf by means the use of clamps that allow easy installation of the partition.

EXAMPLE OF USE

MATERIAL: TRANSPARENT METHACRYLATE, ALUMINIUM PROFILE AND CLAMPS

# MODULAR PROTECTIVE PARTITION

Social distance

# MODULAR PROTECTIVE PARTITION - EXAMPLES

### Social distance

EXAMPLE OF USE 1

EXAMPLE OF USE 2

EXAMPLE OF USE 3

EXAMPLE OF USE 4

EXAMPLE OF USE 5

EXAMPLE OF USE 6