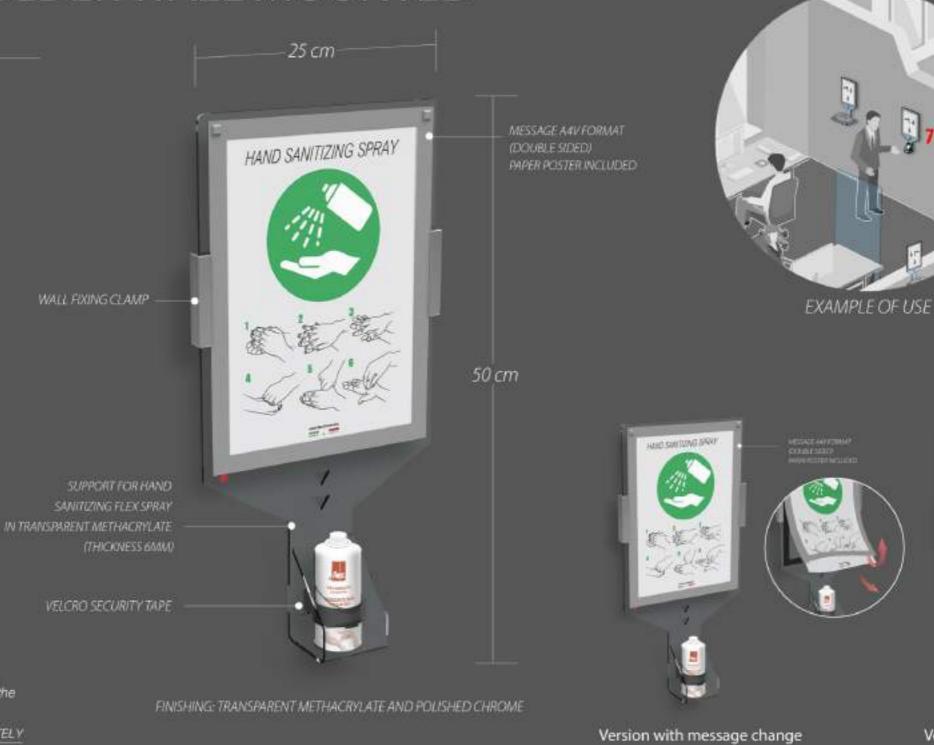

# SPRAY SIGN HOLDER WALL MOUNTED

### Social distance

We have studied a product that could be fixed to the wall, its ideal placement is outside the room in order to guarantee everyone's safety. Our SPRAY SIGN HOLDER WALL is equipped with the SignLine message exchange, which can be easily customized thanks to the integrated magnetic system or in a graphic version and is equipped with a shelf for the sanitizing Spray Flex. The volume of this solution is really low.

ACCESSORY:

pocket sanitizing spray (not included), alcohol-based, quick action.

Directions for use: shake the bottle, spray on the surfaces to be treated.

ALL SANITIZING PRODUCTS ARE SOLD SEPARATELY

Version with adhesive film