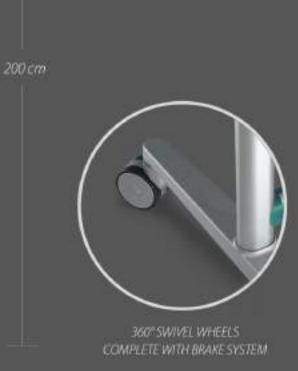

MATERIAL: TRANSPARENT METHACRYLATE AND ANODIZED ALUMINUM PROFILES

CENTRAL SLOT CREATED
FOR THE PASSAGE OF DOCUMENTS

360" SWIVEL WHEELS COMPLETE WITH BRAKE SYSTEM