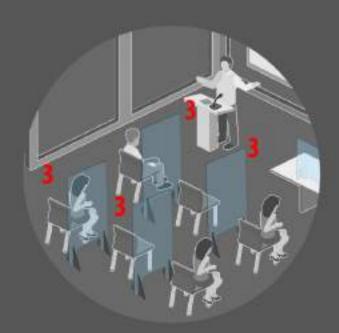

# 5 PROTECTIVE PARTITION

#### Social distance

The protective partition is a transparent methacrylate panel which, thanks to the presence of aluminum blocks with clamp fastening, becomes a solid structure and easy to position. It is suitable to create discretion and safety in everyday environments. The system, specially designed to maintain the correct safety distances, is ideal as a partition for desks and workstations.

It consists of a transparent PMMA panel with dimensions 85x70 cm or 100x70 cm and a vertical support that keeps it in position thanks to the two vertically adjustable clamps. Everything is fixed to the shelf by means the use of clamps that allow easy installation of the partition.

EXAMPLE OF USE

MATERIAL: TRANSPARENT METHACRYLATE, ALUMINIUM PROFILE AND CLAMPS