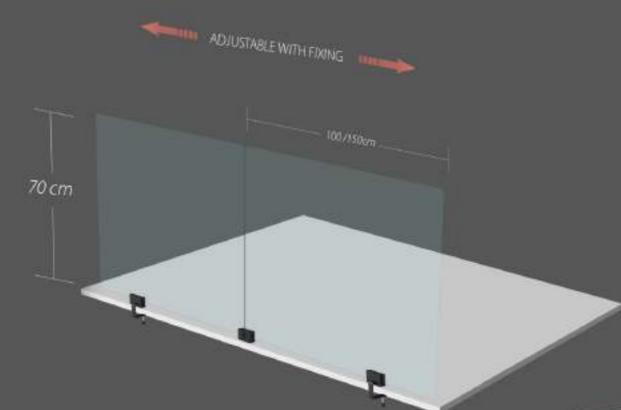

# 10 ADJUSTABLE PROTECTIVE PARTITION

#### Social distance

The adjustable protective partition is a transparent methacrylate panel with a solid structure. It is easy to position thanks to aluminum blocks with clamp fastening.

The adjustable protective partition can be positioned according to necessity and creating discretion and safety in everyday environments.

Our solution protects against unnecessary contacts and guarantees privacy thanks to the possibility of customized it with the satin effect.

EXAMPLE OF USE

MATERIAL: TRANSPARENT METHACRYLATE AND ALUMINIUM