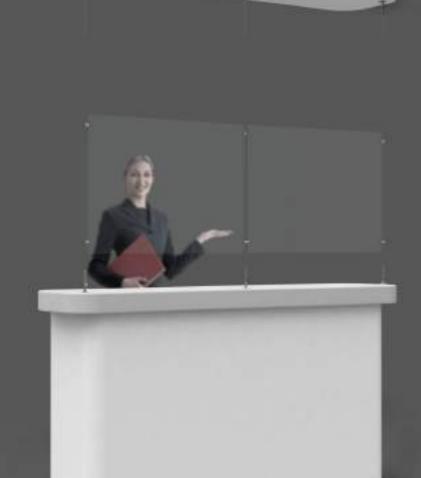

# 14 PROTECTIVE PARTITION - ALLFLEX

### Social distnace

The AllFlex protective partition is a product made of transparent methacrylate and suspended on cables fixed both to the ceiling and to the desk. The panel is easily removable to allow sanitization operations that protect operators and customers. It has been specifically designed for front office desks. It guarantees continuous protection and it can be perfectly integrated with the environment.