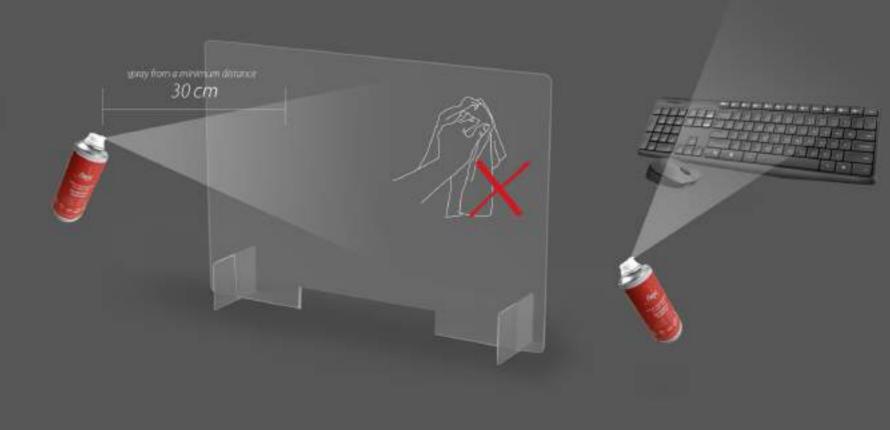

#### SURFACE SANITIZING SPRAY

Pocket-sized, alcohol-based, fast-acting.

Sanitizes surfaces (desks, computers, keyboards, smartphones, monitors, handles, mouse
etc. not suitable for leather or imitation leather

products).

Non-flammable propellant with very low environmental impact.

QUANTITY: 100 ml

NOT suitable for leather or imitation leather products

It does not require further cleaning with a cloth. Fast-acting

How to use: shake the can, spray on the surfaces to be treated and allow to evaporate. WITHOUT RINSING / DO NOT FURTHER USE ANY TYPE OF CLOTH