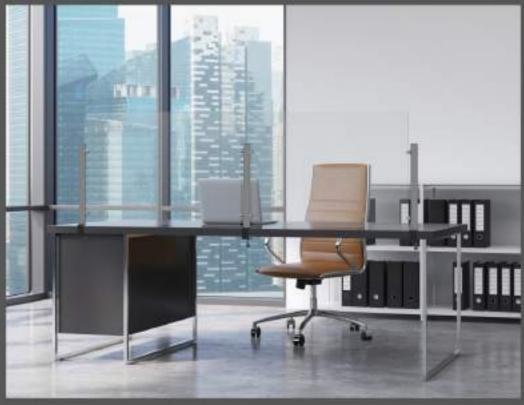

# 5 PROTECTIVE PARTITION

#### Social distance

The protective partition is a transparent methacrylate panel which, thanks to the presence of aluminum blocks with clamp fastening, becomes a solid structure and easy to position. It is suitable to create discretion and safety in everyday environments. The system, specially designed to maintain the correct safety distances, is ideal as a partition for desks and workstations.

It consists of a transparent PMMA panel with dimensions 85x70 cm or 100x70 cm and a vertical support that keeps it in position thanks to the two vertically adjustable clamps. Everything is fixed to the shelf by means the use of clamps that allow easy installation of the partition.

EXAMPLE OF USE

MATERIAL: TRANSPARENT METHACRYLATE, ALUMINIUM PROFILE AND CLAMPS