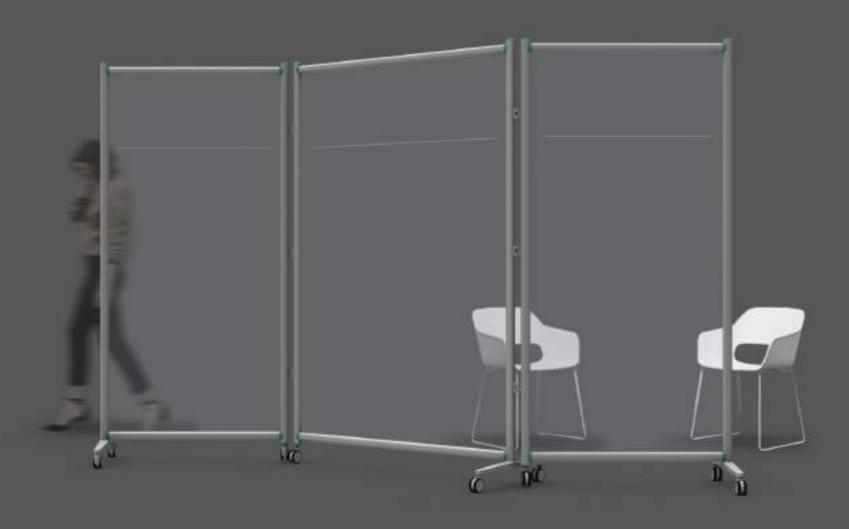

### MOBILFLEX - MODULAR FREESTANDING PROTECTIVE PARTITION Social distance

MobilFlex is available as modular version. It is a freestanding protective wall with wheels which allows you to create compositions with other protective walls hooked by means of hinges. Practical and simple, Mobil-Flex is perfect to protect customers and operators from unnecessary direct contacts.

### MOBILFLEX - MODULAR FREESTANDING PROTECTIVE PARTITION Social distance

MobilFlex makes the management of your business more flexible and efficient. Created in perfect Flex style, it guarantees a slim and elegant design, the MobilFlex freestanding protective wall is perfect for your indoor and outdoor environments.