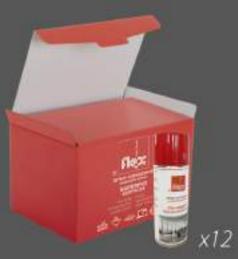

# **ENVIRONMENT DISINFECTANT SPRAY**

### Social Distance

Isopropyl alcohol based produci designed fora rapid and effective disinfecting action of offices, laboratories, waiting rooms, meeting rooms and rooms with medium-large surfaces in general. Its virucidal and bactericidal action, is capable of neutralizing unpleasant odors and completely disinfecting environments. An efficient and non-invasive treatment without side effects for electrical equipment such as telephones, computers, screens, etc.

20 cm

QUANTITY: 400 ml

#### How to use:

- 1. Remove the cap from the bottle and shake the bottle vigorously for 5 seconds.
- 2. Dispense the product uniformly in all the rooms to be disinfected, directing the spray upwards.
- Leave the product to act, then ventilate the treated environment.