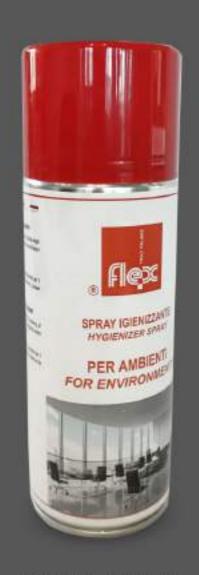

# **ENVIRONMENT DISINFECTANT SPRAY**

### Social Distance

Isopropyl alcohol based produci designed fora rapid and effective disinfecting action of offices, laboratories, waiting rooms, meeting rooms and rooms with medium-large surfaces in general. Its virucidal and bactericidal action, is capable of neutralizing unpleasant odors and completely disinfecting environments. An efficient and non-invasive treatment without side effects for electrical equipment such as telephones, computers, screens, etc.

20 cm

QUANTITY: 400 ml

#### How to use:

- 1. Remove the cap from the bottle and shake the bottle vigorously for 5 seconds.
- 2. Dispense the product uniformly in all the rooms to be disinfected, directing the spray upwards.
- Leave the product to act, then ventilate the treated environment.