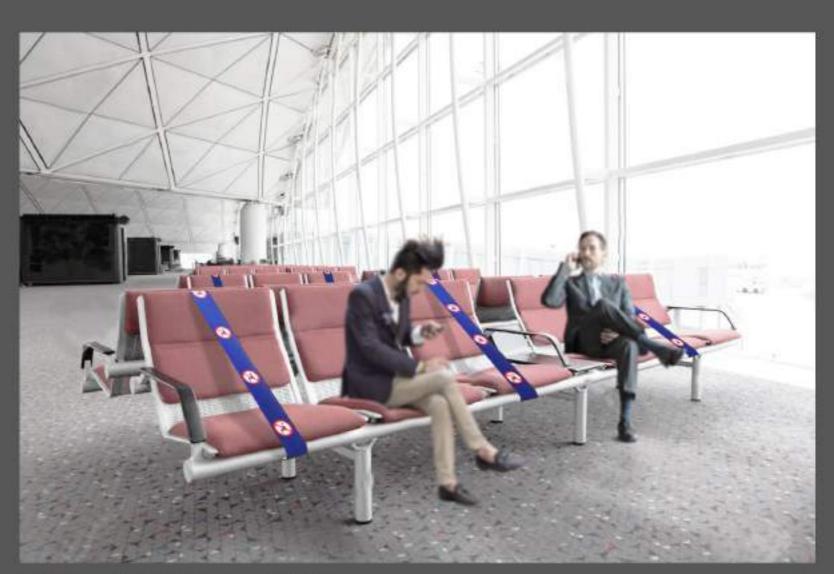

# **13** ELASTIC TAPE - NO SITTING

### Social distance

The Elastic Tape for "do not use seat" is ideal for places where the pedestrian flows are high. It is a tape created with elastic material and equipped with buckles that allows a quick hooking of the product. The colors available are purple, burgundy, blue, green and yellow but the customization with colors and company logos is possible.

Elastic tape: 180x8 cm - dye printing and metal buckles.