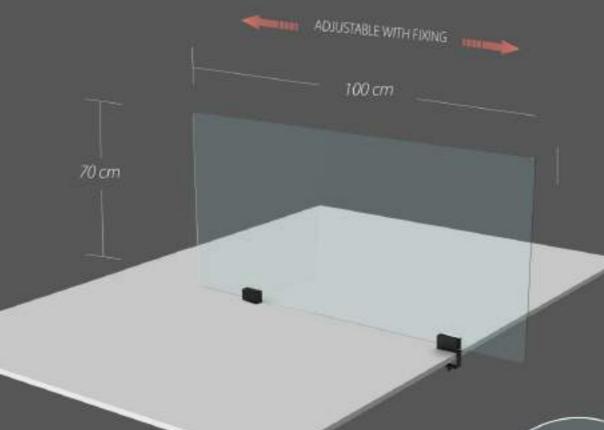

#### Social distance

The Flex protective partition is a new product which, placed at the counter, at the cash desks or at the desk of an office or a shop, helps protect workers from direct contacts with the public. The Flex protective partition is provided by a slot created for the passage of not bulky parcels or documents. It is a solution in transparent methacrylate that is perfectly suitable to the environment in which it is inserted. Its standard dimensions are 85 cm of base and 70 cm of height and has been designed to protect the customer and the operator from any direct contact. The product is equipped with two supporting pedestals that make it stable and resistant.

AVAILABLE SIZES: 85x70 cm - 70x85 cm - 100x70 cm - 70x100 cm \*Customized dimensions on request

ACCESSORY:
SURFACE SANITIZING SPRAY (not included)
Pocket-sized, alcohol-based, fast-acting
How to use: shake the bottle and spray on the
surfaces to be treated. It does not require further cleaning with a cloth.
ALL SANITIZING PRODUCTS ARE SOLD SEPARATELY