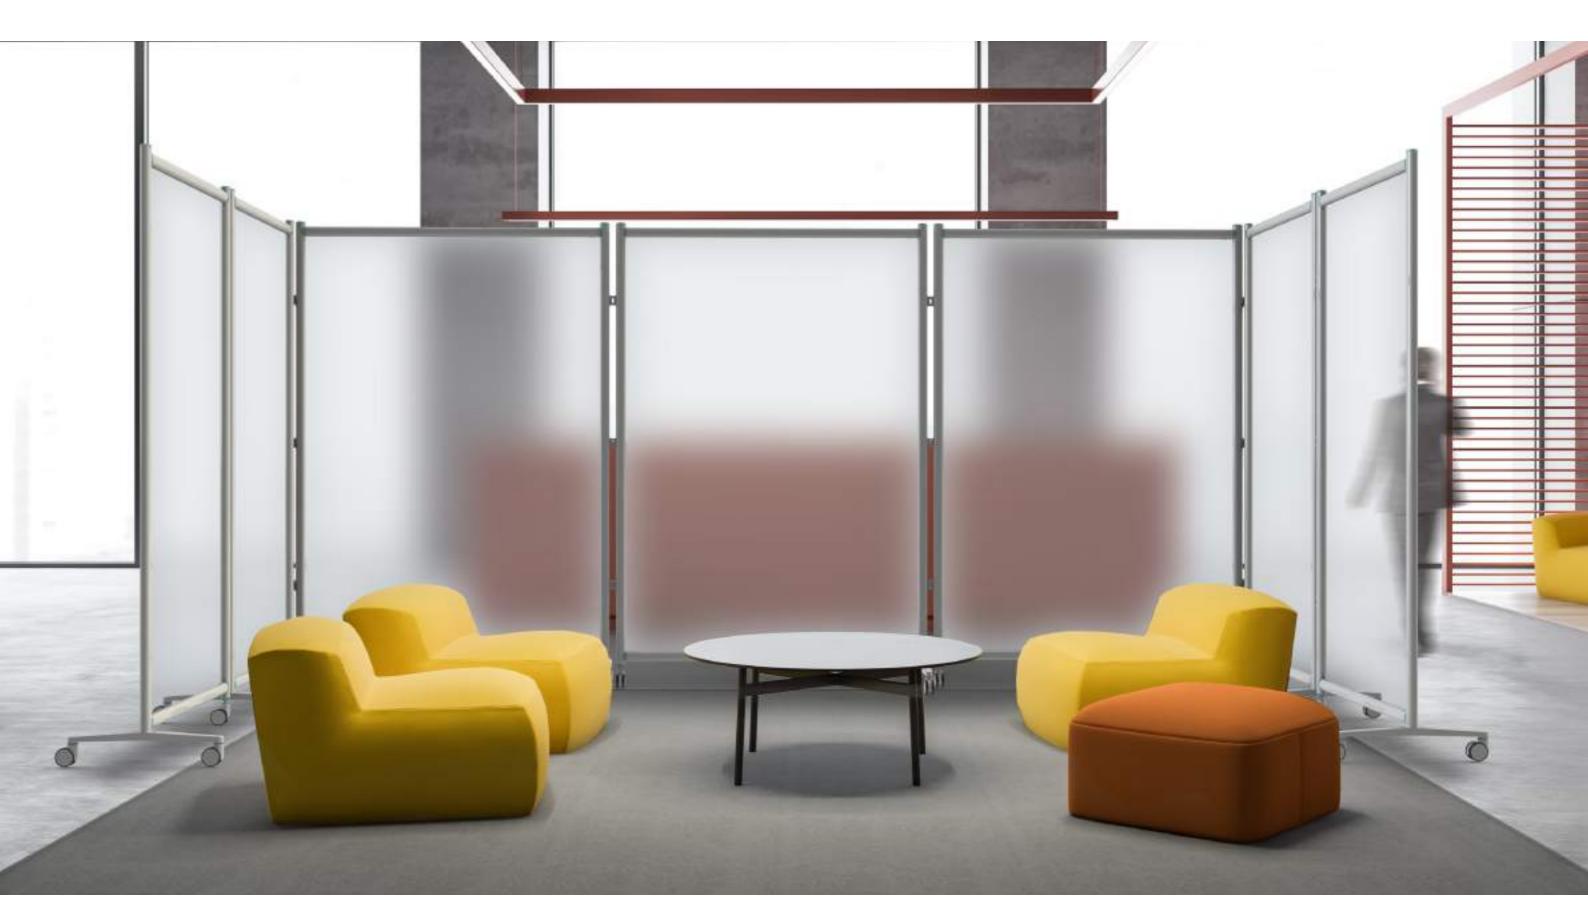

# MOBILFLEX - FREESTANDING PROTECTIVE PARTITION

47 cm

#### Social distance

MobilFlex is our freestanding and dynamic protective wall designed to divide areas both indoor and outdoor of your environments and allows you to guarantee the recommended distances. Mobilflex is an aluminum structure with polycarbonate details, equipped with swivel wheels which make transport of the structure quick and easy. Mobilflex has a light and refined design and his structure is space -saving and perfectly adaptable to any context.

MATERIAL: TRANSPARENT METHACRYLATE AND ANODIZED ALUMINUM PROFILES