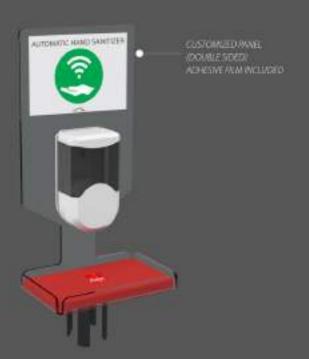

# 17 AUTOMATIC DISPENSER FOR TENDIFLEX® SPHERE

#### Social distance

Flex created a new AUTOMATIC DISPENSER system to be placed on our TENDIFLEX SPHERE posts. It is a support provided with a sign holder that can be customized on both sides, the systems are, SignLine which allows a quick replacement of the message inside the panel or the custom graphic panel. The product is designed to hold the automatic gel dispenser (600 ml). AUTOMATIC DISPENSER has a unique design, in perfect FLEX style.

#### Version with message change

Version with adhesive film