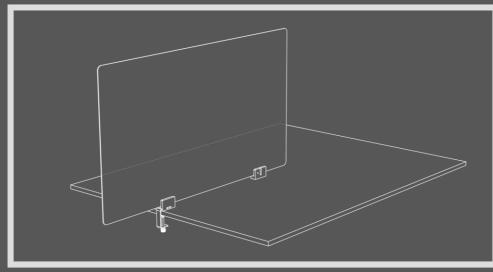

#### Social distance

The protective partition is a transparent methacrylate panel which, thanks to the presence of aluminum blocks with clamp fastening, becomes a solid structure and easy to position. It is suitable to create discretion and safety in everyday environments. The system, specially designed to maintain the correct safety distances, is ideal as a partition for desks and workstations. In the modular version, it is possible to place several panels in order to cover longer workstations. Everything is fixed to the shelf by means the use of clamps that allow easy installation of the partition.