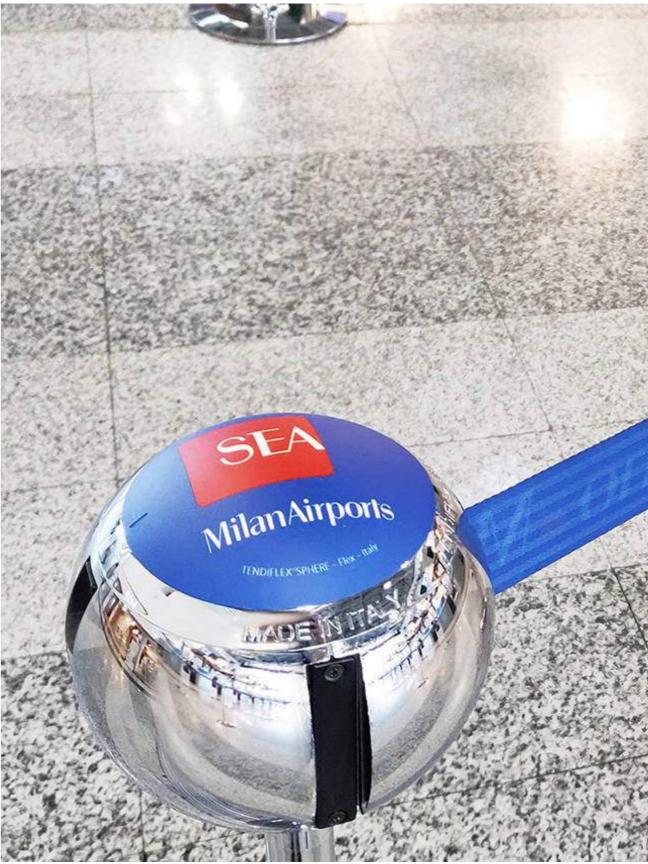

# **1a** TENDIFLEX® SPHERE

#### Social distance

The TENDIFLEX SPHERE post can be customized in many ways, from the customization of the cap to the one of the upper ring of the sphere which make each SPHERE unique.

The personalized rings of the sphere allow you to recall your company colors or the characteristics of your environment, making the product perfectly coordinated and recognizable.

The quick and simple change of the cap of the new TENDIFLEX SPHERE allows in few seconds to give a new look to the product making it perfect for any situation.

Company logos, graphics for special events, images and colors, texts and directional signs are just some of the possible uses.