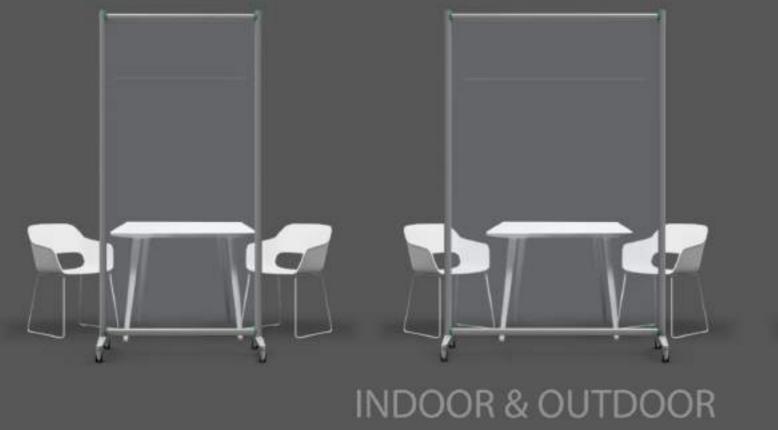

### MOBILFLEX - MODULAR FREESTANDING PROTECTIVE PARTITION Social distance

MobilFlex makes the management of your business more flexible and efficient. Created in perfect Flex style, it guarantees a slim and elegant design, the MobilFlex freestanding protective wall is perfect for your indoor and outdoor environments.

**INDOOR & OUTDOOR** 