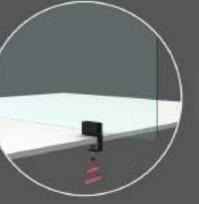

# 10 ADJUSTABLE PROTECTIVE PARTITION

#### Social distance

The adjustable protective partition is a transparent methacrylate panel with a solid structure. It is easy to position thanks to aluminum blocks with clamp fastening.

The adjustable protective partition can be positioned according to necessity and creating discretion and safety in everyday environments.

ALL SANITIZING PRODUCTS ARE SOLD SEPARATELY

CLAMP FIXING PANEL ADJUSTMENT

FIXING SYSTEM PANEL