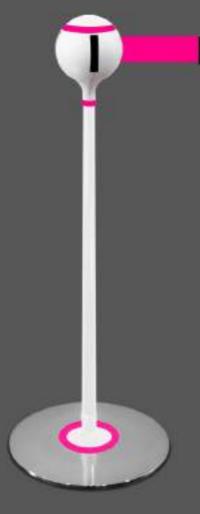

# TENDIFLEX® SPHERE - AVAILABLE COLORS

Social Distance

#### **REBECCA\_1** model

Sphere: white Post: white Base: polished chrome

Details and webbing: RED

Details and webbing: BLUE

Details and webbing: FLUO PINK

Details: POLISHED CHROME Webbing: BLACK