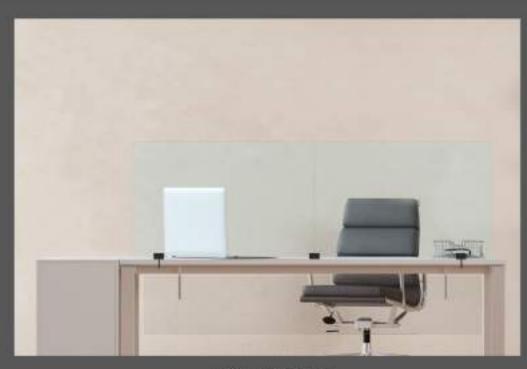

# 10 ADJUSTABLE PROTECTIVE PARTITION

#### Social distance

The adjustable protective partition is a transparent methacrylate panel with a solid structure. It is easy to position thanks to aluminum blocks with clamp fastening.

The adjustable protective partition can be positioned according to necessity and creating discretion and safety in everyday environments.

Our solution protects against unnecessary contacts and guarantees privacy thanks to the possibility of customized it with the satin effect.

EXAMPLE OF USE

MATERIAL: TRANSPARENT METHACRYLATE AND ALUMINIUM