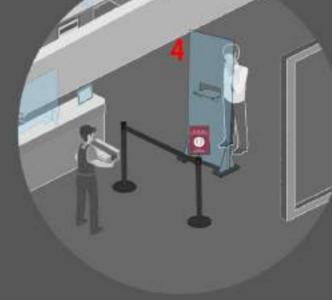

# 4 THE FREESTANDING PROTECTIVE WALL

Social distance

The FREESTANDING PROTECTIVE WALL, available in the version with wheels for greater ease of transport or in the version without wheels for static workstations, is ideal for environments where pedestrian flow is heavy. It has an opening that allows the passage of documents and can be integrated with a shelf, useful for supporting any product necessary to sanitize. With a simple and elegant design, the FREESTAN-DING PROTECTIVE WALL adapts perfectly to all contexts, integrating harmoniously with everything that surrounds it.

dust.

EXAMPLE OF USE

ACCESSORY: SURFACE SANITIZING SPRAY (not included) Pocket-sized, alcohol-based, fast-acting How to use: shake the bottle and spray on the surfaces to be treated, it does not require further cleaning with a cloth, ALL SANITIZING PRODUCTS ARE SOLD SEPARATELY