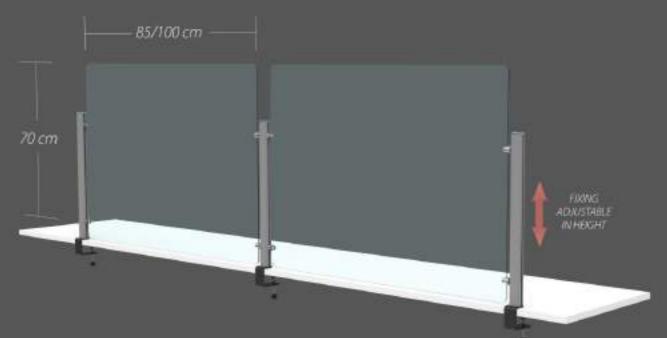

#### Social distance

The Flex protective partition is a new product which, placed at the counter, at the cash desks or at the desk of an office or a shop, helps protect workers from direct contacts with the public. The Flex protective partition is provided by a slot created for the passage of not bulky parcels or documents. It is a solution in transparent methacrylate that is perfectly suitable to the environment in which it is inserted. Its standard dimensions are 85 cm of base and 70 cm of height and has been designed to protect the customer and the operator from any direct contact. The product is equipped with two supporting pedestals that make it stable and resistant.

AVAILABLE SIZES: 85x70 cm - 70x85 cm - 100x70 cm - 70x100 cm \*Customized dimensions on request

ACCESSORY:
SURFACE SANITIZING SPRAY (not included)
Pocket-sized, alcohol-based, fast-acting
How to use: shake the bottle and spray on the
surfaces to be treated. It does not require further cleaning with a cloth.
ALL SANITIZING PRODUCTS ARE SOLD SEPARATELY