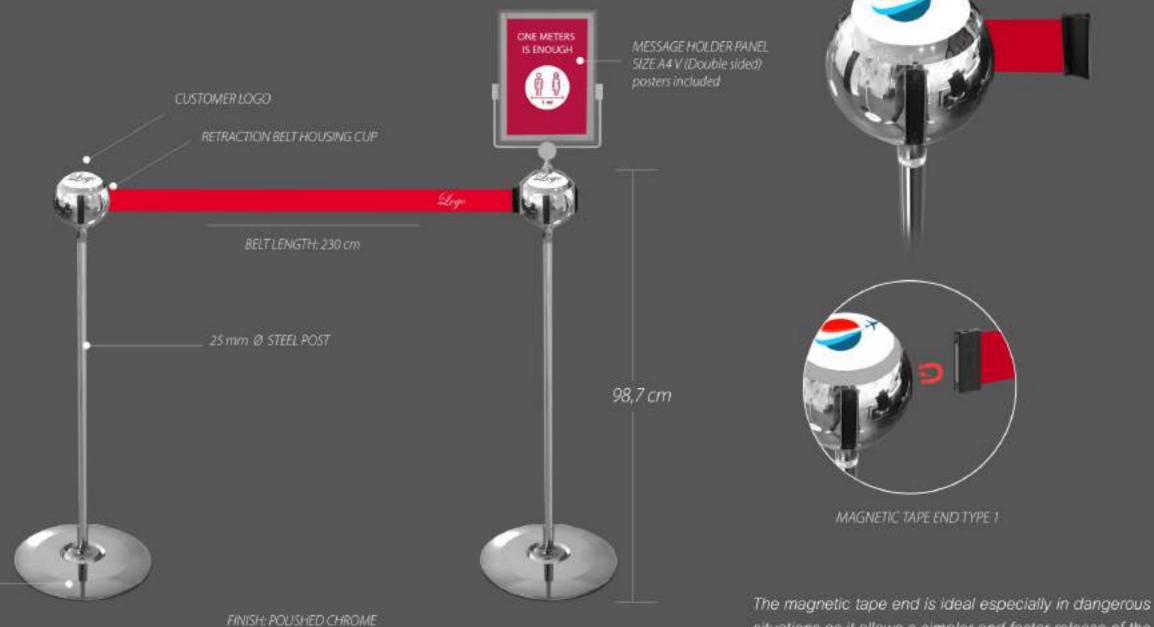

# **1a** TENDIFLEX® SPHERE

#### Social distance

The TENDIFLEX SPHERE post can be customized in many ways, from the customization of the cap to the one of the upper ring of the sphere which make each SPHERE unique.

The personalized rings of the sphere allow you to recall your company colors or the characteristics of your environment, making the product perfectly coordinated and recognizable.

The quick and simple change of the cap of the new TENDIFLEX SPHERE allows in few seconds to give a new look to the product making it perfect for any situation.

Company logos, graphics for special events, images and colors, texts and directional signs are just some of the possible uses.

35 mm Ø STEEL BASE

situations as it allows a simpler and faster release of the belt, ensuring maximum security.