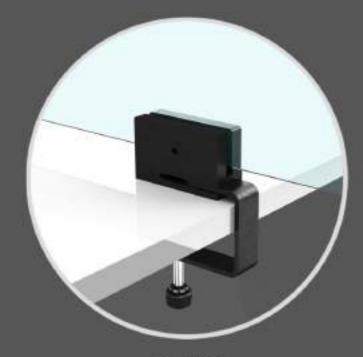

# 10 ADJUSTABLE PROTECTIVE PARTITION

#### Social distance

The adjustable protective partition is a transparent methacrylate panel with a solid structure. It is easy to position thanks to aluminum blocks with clamp fastening.

The adjustable protective partition can be positioned according to necessity and creating discretion and safety in everyday environments.

Our solution protects against unnecessary contacts and guarantees privacy thanks to the possibility of customized it with the satin effect.

EXAMPLE OF USE

MATERIAL: TRANSPARENT METHACRYLATE AND ALUMINIUM