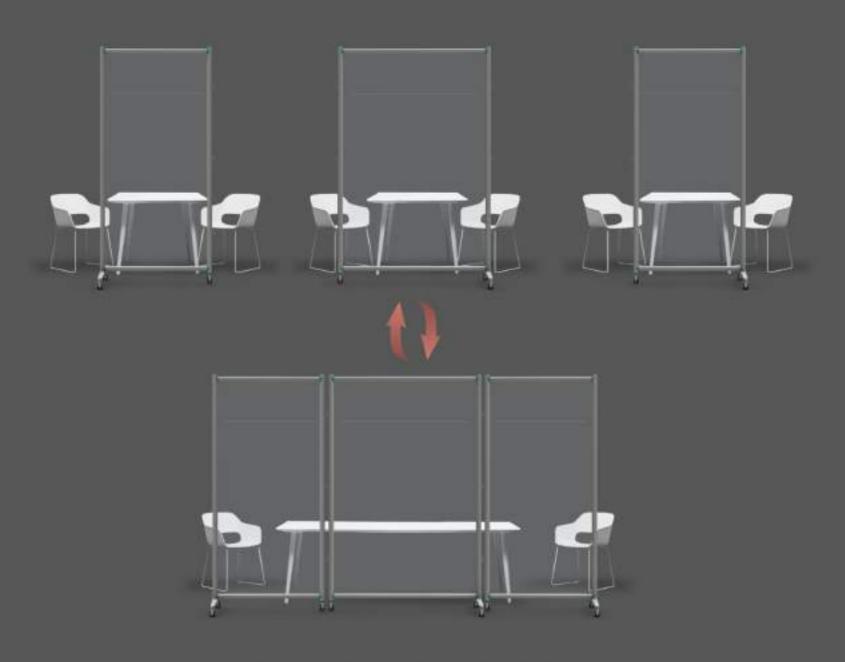

#### Social distance

The protective partition is a transparent methacrylate panel which, thanks to the presence of aluminum blocks with clamp fastening, becomes a solid structure and easy to position. It is suitable to create discretion and safety in everyday environments. The system, specially designed to maintain the correct safety distances, is ideal as a partition for desks and workstations. In the modular version, it is possible to place several panels in order to cover longer workstations. Everything is fixed to the shelf by means the use of clamps that allow easy installation of the partition.