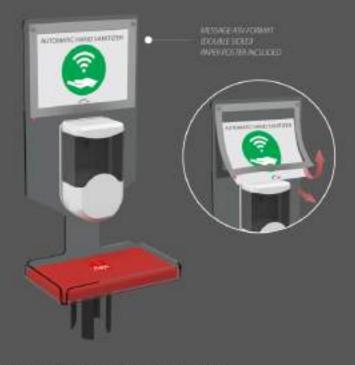

# 17 AUTOMATIC DISPENSER FOR TENDIFLEX® SPHERE

#### Social distance

Flex created a new AUTOMATIC DISPENSER system to be placed on our TENDIFLEX SPHERE posts. It is a support provided with a sign holder that can be customized on both sides, the systems are, SignLine which allows a quick replacement of the message inside the panel or the custom graphic panel. The product is designed to hold the automatic gel dispenser (600 ml). AUTOMATIC DISPENSER has a unique design, in perfect FLEX style.

#### Version with message change

Version with adhesive film