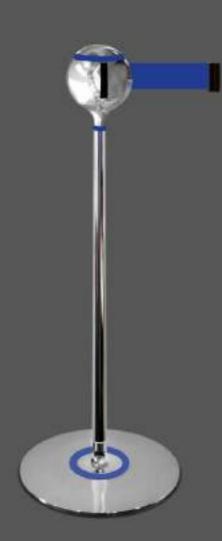

#### **REBECCA\_1** model

Sphere: white Post: white Base: polished chrome

Details and webbing: RED

Details and webbing: BLUE

Details and webbing: FLUO PINK

Details: POLISHED CHROME Webbing: BLACK