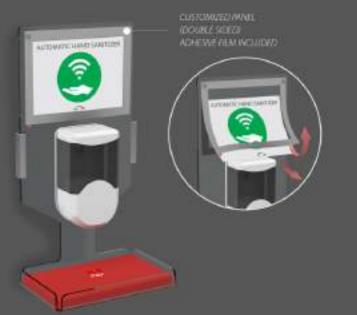

# 17 AUTOMATIC DISPENSER FOR TENDIFLEX® SPHERE

#### Social distance

Flex created a new AUTOMATIC DISPENSER system to be placed on our TENDIFLEX SPHERE posts. It is a support provided with a sign holder that can be customized on both sides, the systems are, SignLine which allows a quick replacement of the message inside the panel or the custom graphic panel. The product is designed to hold the automatic gel dispenser (600 ml). AUTOMATIC DISPENSER has a unique design, in perfect FLEX style.

#### Version with message change

Version with adhesive film