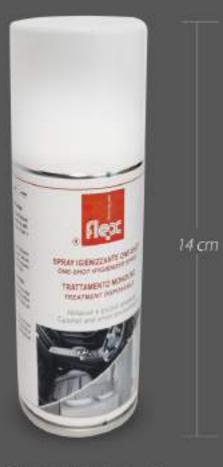

# ONE-SHOT HYGIENIZIER SPRAY FOR CABINET AND SMALL ENVIRONMENTS

#### Social Distance

Product designed for rapid and effective cleaning action of the car. It neutralizes unpleasant smells from seats, plastics and floor mats inside the car. It can help eliminate the smell of smoke and immediately refreshes environment.

OUANTITY: 150 ml

#### How to use:

Piace the tank on one of the mats inside the car. Operate the air conditioning whenever possible onto the air recycling. Initiate air flow to high and close the doors. Let it soak for at least 20 minutes then ventilate. Available in different fragrances.