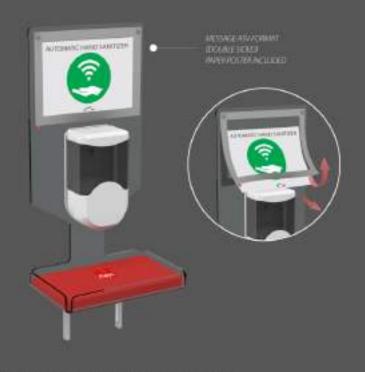

# **18** AUTOMATIC DISPENSER FOR TENDIFLEX® SPORT

#### Social distance

Flex created a new AUTOMATIC DISPENSER system to be placed on our TENDIFLEX SPORT or CLASSIC posts. It is a support provided with a sign holder that can be customized on both sides, the systems are, SignLine which allows a quick replacement of the message inside the panel or the custom graphic panel. The product is designed to hold the automatic gel dispenser (600 ml). AUTOMATIC DISPENSER has a unique design, in perfect FLEX style.

#### Version with message change

Version with adhesive film