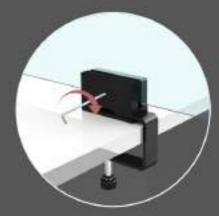

# 10 ADJUSTABLE PROTECTIVE PARTITION

#### Social distance

The adjustable protective partition is a transparent methacrylate panel with a solid structure. It is easy to position thanks to aluminum blocks with clamp fastening.

The adjustable protective partition can be positioned according to necessity and creating discretion and safety in everyday environments.

ALL SANITIZING PRODUCTS ARE SOLD SEPARATELY

CLAMP FIXING PANEL ADJUSTMENT

FIXING SYSTEM PANEL