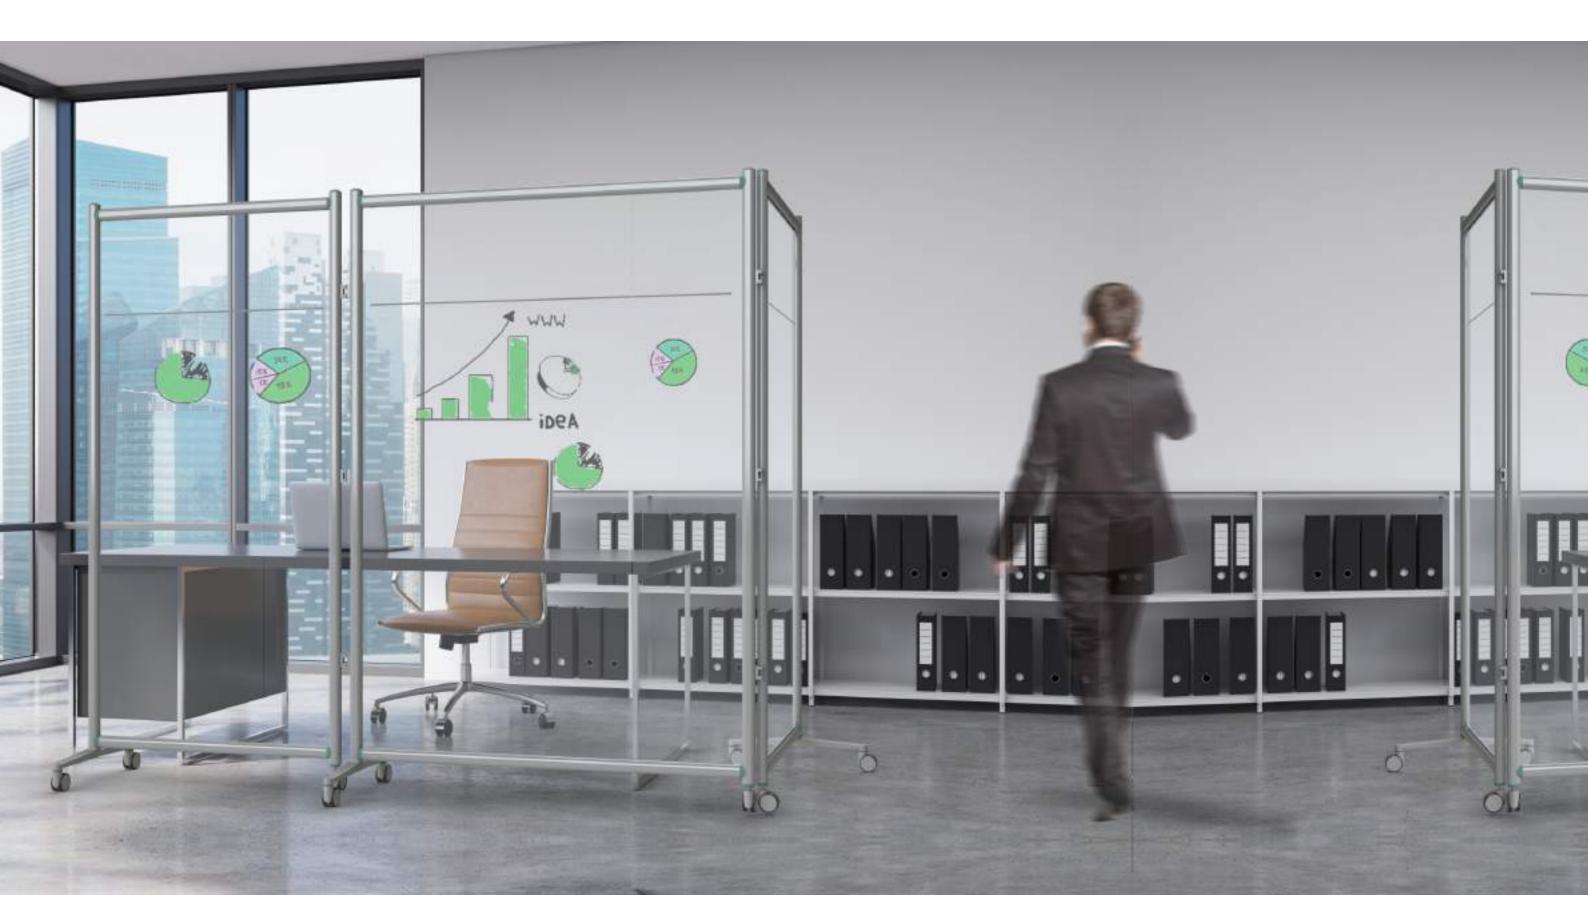

## MOBILFLEX - CUSTOMIZABLE SELF-SUPPORTING PROTECTIVE WALL

#### Social distance

MobilFlex has been designed for a creative function, it is possible to write on the protective wall a message to communicate to customers or collaborators, with the help of erasable markers, easily available on the market. To make the rooms private, it is possible to choose the customization in methacrylate with a satin effect.

An important message, the phrase of the day, the menu or simply a note... Details make the difference and Flex aims to make its products unique and performant.

SATIN EFFECT CUSTOMIZATION

WRITABLE MATERIAL WITH ERASABLE MARKERS