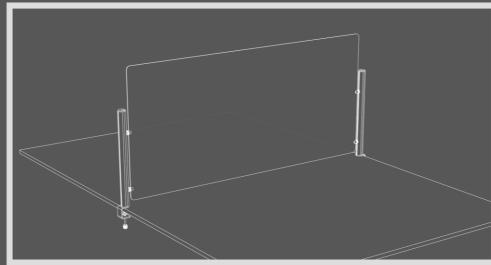

# 5 PROTECTIVE PARTITION

#### Social distance

The protective partition is a transparent methacrylate panel which, thanks to the presence of aluminum blocks with clamp fastening, becomes a solid structure and easy to position. It is suitable to create discretion and safety in everyday environments. The system, specially designed to maintain the correct safety distances, is ideal as a partition for desks and workstations.

It consists of a transparent PMMA panel with dimensions 85x70 cm or 100x70 cm and a vertical support that keeps it in position thanks to the two vertically adjustable clamps. Everything is fixed to the shelf by means the use of clamps that allow easy installation of the partition.

EXAMPLE OF USE

MATERIAL: TRANSPARENT METHACRYLATE, ALUMINIUM PROFILE AND CLAMPS