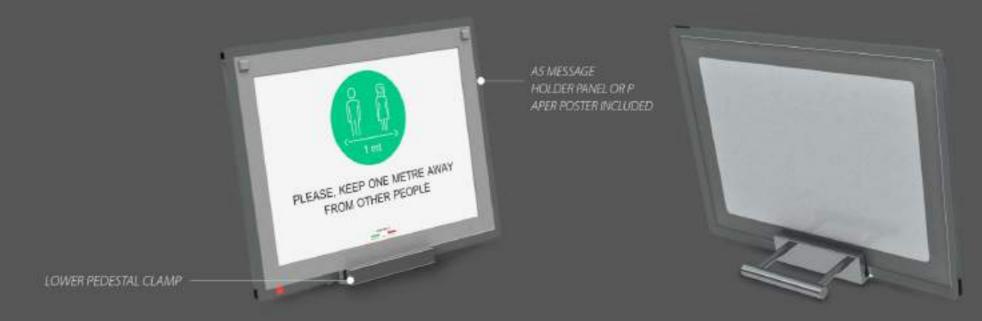

# SIGN DESK

#### Social distance

SIGN DESK is a convenient table-top information holder whose task is to communicate the rules of behavior clearly and immediately to people inside the environment. The purity of design of the fixing block, combined with the transparency of the surfaces, make the product a solution that enhances any environment by enhancing every type of message. By lifting the magnetic frame, the SIGN LINE system allows rapid replacement of the card: open, remove, replace

EXAMPLE OF USE

QUICK POSTER REPLACEMENT: OPEN, REMOVE AND REPLACE