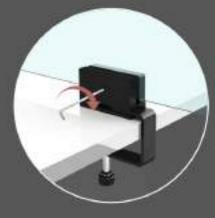

# 10 ADJUSTABLE PROTECTIVE PARTITION

#### Social distance

The adjustable protective partition is a transparent methacrylate panel with a solid structure. It is easy to position thanks to aluminum blocks with clamp fastening.

The adjustable protective partition can be positioned according to necessity and creating discretion and safety in everyday environments.

Our solution protects against unnecessary contacts and guarantees privacy thanks to the possibility of customized it with the satin effect.

EXAMPLE OF USE

MATERIAL: TRANSPARENT METHACRYLATE AND ALUMINIUM