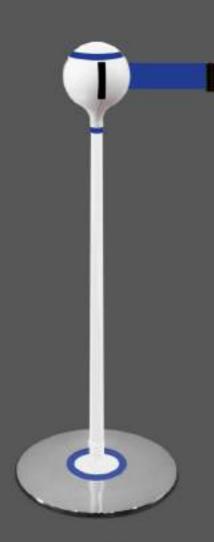

# TENDIFLEX® SPHERE - AVAILABLE COLORS

Social Distance

#### **REBECCA\_1** model

Sphere: white Post: white Base: polished chrome

Details and webbing: RED

Details and webbing: BLUE

Details and webbing: FLUO PINK

Details: POLISHED CHROME Webbing: BLACK