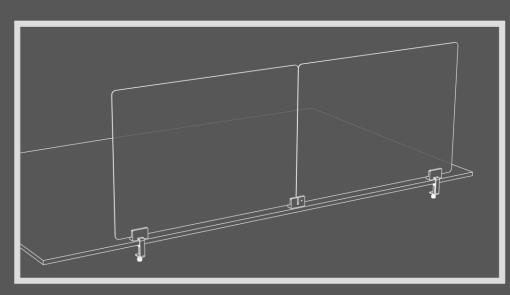

# MOBILFLEX - FREESTANDING PROTECTIVE PARTITION

47 cm

#### Social distance

MobilFlex is our freestanding and dynamic protective wall designed to divide areas both indoor and outdoor of your environments and allows you to guarantee the recommended distances. Mobilflex is an aluminum structure with polycarbonate details, equipped with swivel wheels which make transport of the structure quick and easy. Mobilflex has a light and refined design and his structure is space -saving and perfectly adaptable to any context.

MATERIAL: TRANSPARENT METHACRYLATE AND ANODIZED ALUMINUM PROFILES