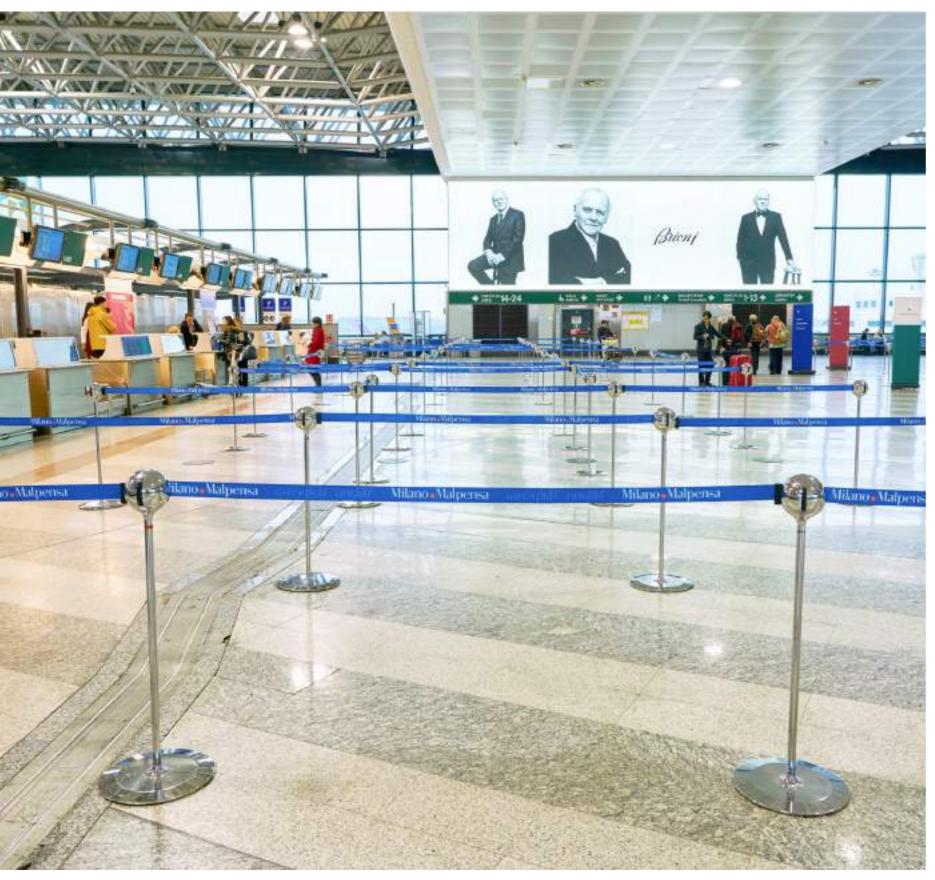

# **1a** TENDIFLEX® SPHERE

#### Social distance

The TENDIFLEX SPHERE post can be customized in many ways, from the customization of the cap to the one of the upper ring of the sphere which make each SPHERE unique.

The personalized rings of the sphere allow you to recall your company colors or the characteristics of your environment, making the product perfectly coordinated and recognizable.

The quick and simple change of the cap of the new TENDIFLEX SPHERE allows in few seconds to give a new look to the product making it perfect for any situation.

Company logos, graphics for special events, images and colors, texts and directional signs are just some of the possible uses.