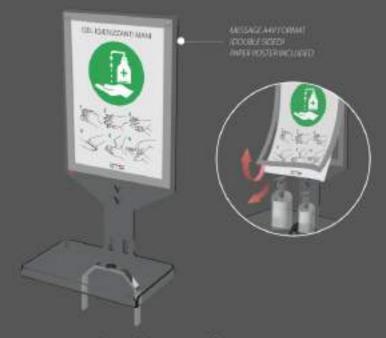

# **6a** DISPENSER SIGN HOLDER FOR TENDIFLEX® SPHERE

#### Version with message change

Version with adhesive film

ACCESSORY:

pocket sanitizing spray (not included), alcohol-based, quick action. Directions for use: shake the bottle, spray on the surfaces to be treated.