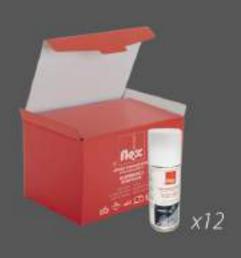

# ONE-SHOT HYGIENIZIER SPRAY FOR CABINET AND SMALL ENVIRONMENTS

#### Social Distance

Product designed for rapid and effective cleaning action of the car. It neutralizes unpleasant smells from seats, plastics and floor mats inside the car. It can help eliminate the smell of smoke and immediately refreshes environment.

OUANTITY: 150 ml

#### How to use:

Piace the tank on one of the mats inside the car. Operate the air conditioning whenever possible onto the air recycling. Initiate air flow to high and close the doors. Let it soak for at least 20 minutes then ventilate. Available in different fragrances.