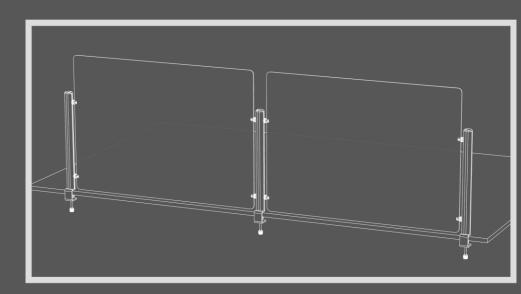

#### Social distance

The protective partition is a transparent methacrylate panel which, thanks to the presence of aluminum blocks with clamp fastening, becomes a solid structure and easy to position. It is suitable to create discretion and safety in everyday environments. The system, specially designed to maintain the correct safety distances, is ideal as a partition for desks and workstations. In the modular version, it is possible to place several panels in order to cover longer workstations. Everything is fixed to the shelf by means the use of clamps that allow easy installation of the partition.

EXAMPLE OF USE

MATERIAL: TRANSPARENT METHACRYLATE, ALUMINIUM PROFILE AND CLAMPS

# MODULAR PROTECTIVE PARTITION

Social distance

# MODULAR PROTECTIVE PARTITION - EXAMPLES

### Social distance

EXAMPLE OF USE 1

EXAMPLE OF USE 2

EXAMPLE OF USE 3

EXAMPLE OF USE 4

EXAMPLE OF USE 5

EXAMPLE OF USE 6