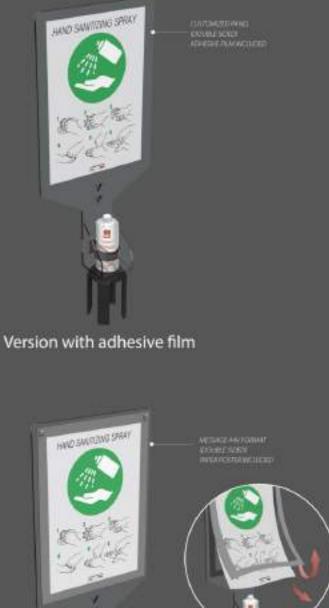

#### Version with message change

Version with adhesive film

ACCESSORY:

pocket sanitizing spray (not included), alcohol-based, quick action. Directions for use: shake the bottle, spray on the surfaces to be treated.

#### Version with message change

Version with adhesive film