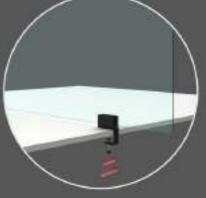

# 10 ADJUSTABLE PROTECTIVE PARTITION

#### Social distance

The adjustable protective partition is a transparent methacrylate panel with a solid structure. It is easy to position thanks to aluminum blocks with clamp fastening.

The adjustable protective partition can be positioned according to necessity and creating discretion and safety in everyday environments.

ALL SANITIZING PRODUCTS ARE SOLD SEPARATELY

CLAMP FIXING PANEL ADJUSTMENT

FIXING SYSTEM PANEL