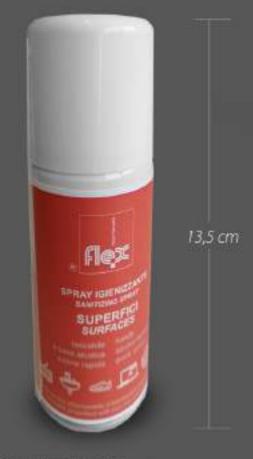

# **SURFACE SANITIZING SPRAY**

#### SURFACE SANITIZING SPRAY

Pocket-sized, alcohol-based, fast-acting.

Sanitizes surfaces (desks, computers, keyboards, smartphones, monitors, handles, mouse
etc. not suitable for leather or imitation leather

products).

Non-flammable propellant with very low environmental impact.

QUANTITY: 100 ml

NOT suitable for leather or imitation leather products

It does not require further cleaning with a cloth. Fast-acting

How to use: shake the can, spray on the surfaces to be treated and allow to evaporate. WITHOUT RINSING / DO NOT FURTHER USE ANY TYPE OF CLOTH