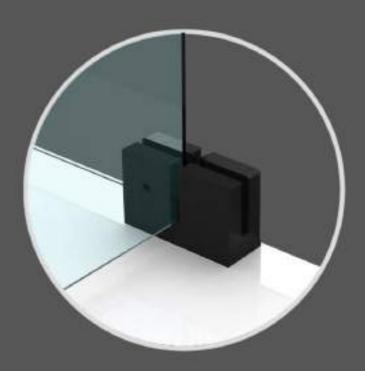

# 10a ADJUSTABLE PROTECTIVE PARTITION

#### Social distance

The adjustable protective partition is a transparent methacrylate panel with a solid structure. It is easy to position thanks to aluminum blocks with clamp fastening.

The adjustable protective partition can be positioned according to necessity and creating discretion and safety in everyday environments.