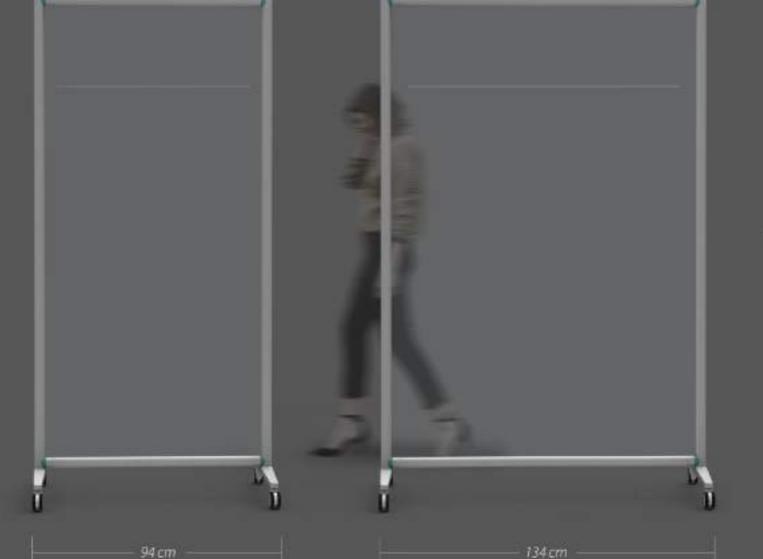

# MOBILFLEX - FREESTANDING PROTECTIVE PARTITION

47 cm

#### Social distance

MobilFlex is our freestanding and dynamic protective wall designed to divide areas both indoor and outdoor of your environments and allows you to guarantee the recommended distances. Mobilflex is an aluminum structure with polycarbonate details, equipped with swivel wheels which make transport of the structure quick and easy. Mobilflex has a light and refined design and his structure is space -saving and perfectly adaptable to any context.