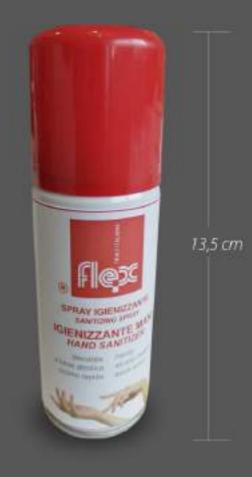

# HAND SANITIZING SPRAY

### Social distance

HAND SANITIZING SPRAY

Pocket-sized, alcohol-based, fast-acting.

Alcohol-free hand sanitizer.

Eliminates bacteria on the hands.

Perfect to carry in your pocket to have it always available. It can also be carried in your hand luggage as the quantity is within 100 ml.

Non-flammable propellant with very low environmental impact.

PACK OF 10 PIECES

QUANTITY: 100 ml

How to use: shake before use. Keeping the can upright, dispense the product for 2-3 seconds on the palms of the hands. Rub your hands until completely dry.