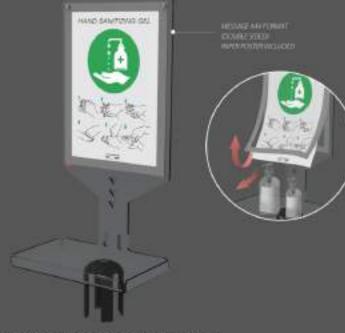

# **6a** DISPENSER SIGN HOLDER FOR TENDIFLEX® SPHERE

#### Social distance

Ideal to support the sanitary products of your choice, the DISPENSER SIGN HOLDER is equipped with a support adaptable to the TENDIFLEX SPHERE posts. Among the plus, to be underlined is the support shelf with side rails that thanks to its open edges guarantees a quick and incisive cleaning. Thanks to the Velcro safety tape, we can avoid the fall of the sanitizing Spray Flex due to involuntary impacts.

The double-sided sign holder is fully customizable thanks to the SignLine message exchange system or you can choose the personalized graphic panel.

#### Version with message change

Version with adhesive film

ACCESSORY:

pocket sanitizing spray (not included), alcohol-based, quick action. Directions for use: shake the bottle, spray on the surfaces to be treated.