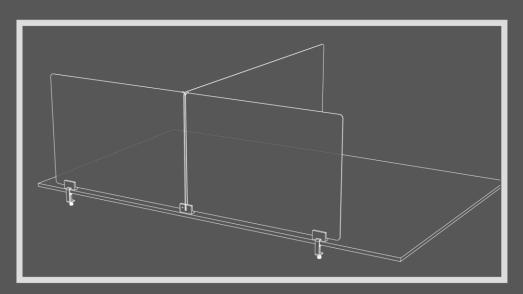

### MOBILFLEX - MODULAR FREESTANDING PROTECTIVE PARTITION Social distance

MobilFlex is available as modular version. It is a freestanding protective wall with wheels which allows you to create compositions with other protective walls hooked by means of hinges. Practical and simple, Mobil-Flex is perfect to protect customers and operators from unnecessary direct contacts.

ACCESSORY:
SURFACE SANITIZING SPRAY (not included)
Pocket-sized, alcohol-based, fast-acting
How to use: shake the bottle and spray on the surfaces to be treated
It does not require further cleaning with a cloth.
ALL SANITIZING PRODUCTS ARE SOLD SEPARATELY

MATERIAL: TRANSPARENT METHACRYLATE AND ANODIZED ALUMINUM PROFILES