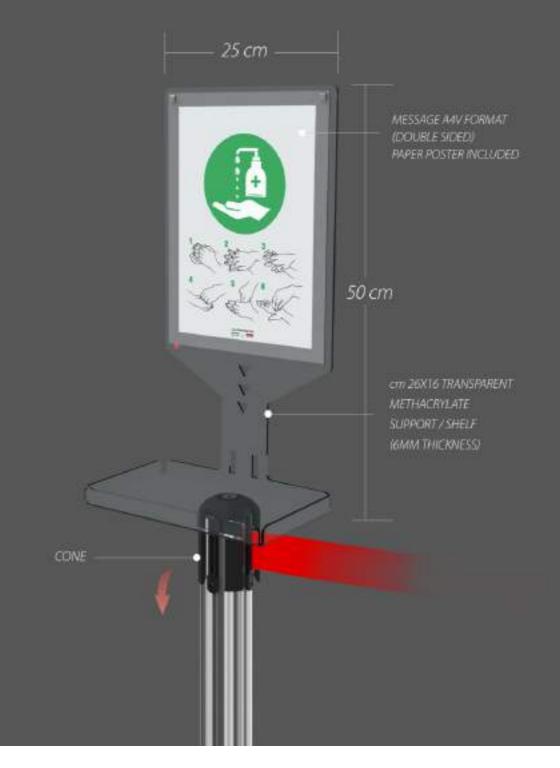

# **6a** DISPENSER SIGN HOLDER FOR TENDIFLEX® SPHERE

#### Social distance

Ideal to support the sanitary products of your choice, the DISPENSER SIGN HOLDER is equipped with a support adaptable to the TENDIFLEX SPHERE posts. Among the plus, to be underlined is the support shelf with side rails that thanks to its open edges guarantees a quick and incisive cleaning. Thanks to the Velcro safety tape, we can avoid the fall of the sanitizing Spray Flex due to involuntary impacts.

The double-sided sign holder is fully customizable thanks to the SignLine message exchange system or you can choose the personalized graphic panel.

#### Version with message change

Version with adhesive film

ACCESSORY:

pocket sanitizing spray (not included), alcohol-based, quick action. Directions for use: shake the bottle, spray on the surfaces to be treated.