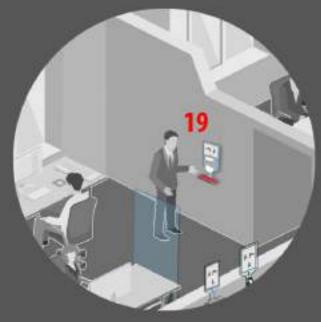

# 19 AUTOMATIC DISPENSER WALL MOUNTED

### Social distance

We have studied a product that could be fixed to the wall, its ideal placement is outside the room in order to guarantee everyone's safety. Our AUTOMATIC GEL DISPENSER (600 ml) is equipped with the SignLine message exchange, which can be easily customized thanks to the integrated magnetic system or in a graphic version and is equipped with a shelf of sippy. The volume of this solution is really low.