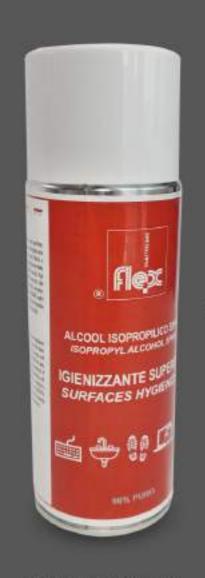

#### SURFACE SANITIZING SPRAY

Pocket-sized, alcohol-based, fast-acting.

Sanitizes surfaces (desks, computers, keyboards, smartphones, monitors, handles, mouse
etc. not suitable for leather or imitation leather

products).

Non-flammable propellant with very low environmental impact.

QUANTITY: 100 ml

NOT suitable for leather or imitation leather products

It does not require further cleaning with a cloth. Fast-acting