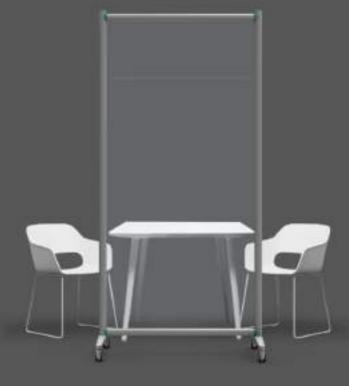

# TENDIFLEX® SPORT

#### Social distance

The original TENDIFLEX® SPORT post with retractable belt represent the ideal solution to handle the environments with intense pedestrian traffic.

The sporty design and the special ultra-resistant and ultra-flat base makes them unbeatable in terms of durability and robustness, while the extendable belt is equipped with a magnetic tape end to fulfill security rules.

The TENDIFLEX® SPORT post has a practical shockproof transparent message holder panel, fixed above the upright and used as a directional support or to communicate information to the customer.

This system allows you to have a communication that can be updated in a few seconds, guaranteeing customers effective service indications.