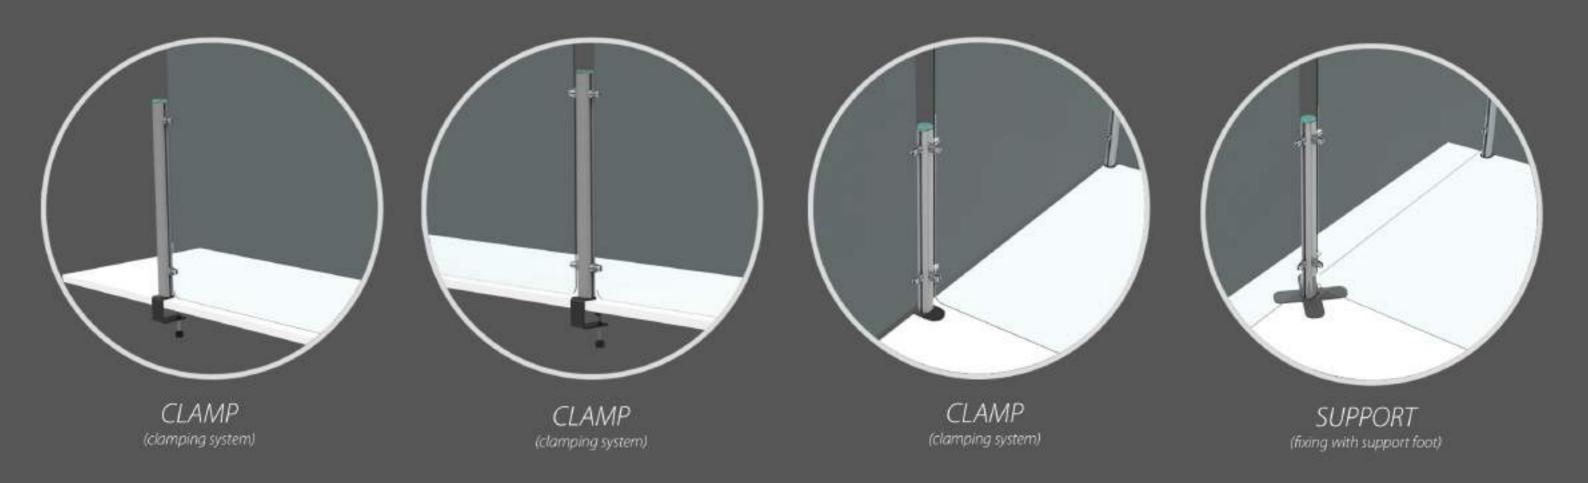

# 5 PROTECTIVE PARTITION

#### Social distance

The protective partition is a transparent methacrylate panel which, thanks to the presence of aluminum blocks with clamp fastening, becomes a solid structure and easy to position. It is suitable to create discretion and safety in everyday environments. The system, specially designed to maintain the correct safety distances, is ideal as a partition for desks and workstations.

It consists of a transparent PMMA panel with dimensions 85x70 cm or 100x70 cm and a vertical support that keeps it in position thanks to the two vertically adjustable clamps. Everything is fixed to the shelf by means the use of clamps that allow easy installation of the partition.