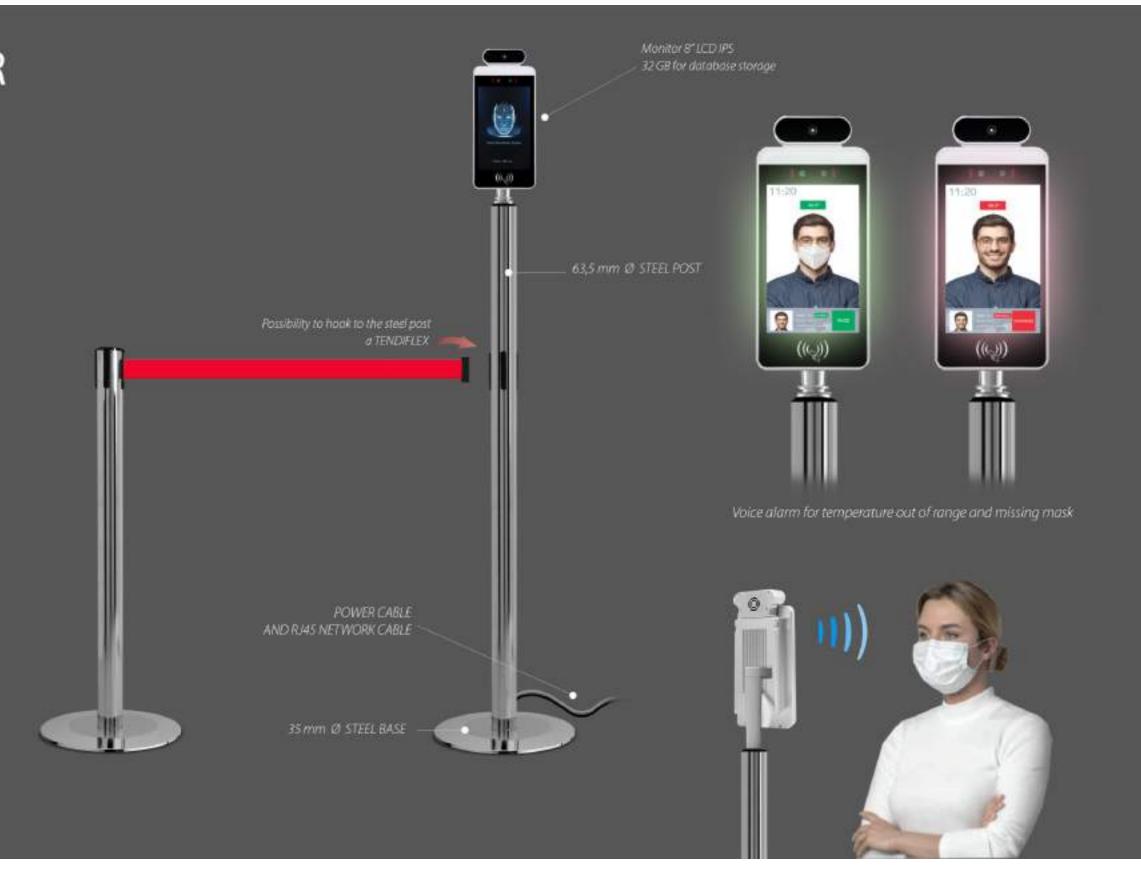

# **12** THERMOSCANNER

#### Social distance

Integrated body measurement systems based on infrared thermal imaging technology take advantage of deep learning algorithms and Artificial Intelligence. They guarantee high performance and high reliability. These systems offer rapid recognition of the person thanks to face reading and combine body temperature data to report any state of alteration. The integrated system can be mounted at the access gates and it works in total autonomy without the presence of operators on site.

Automatically records cases of high temperature and counts detection events. Rapid face recognition in the absence of protective masks. Allows the detection of thermal data even in the presence of a mask. It allows data uploading via network for image management and works in the event of a network failure. High temperature measurement accuracy with tolerance of ± 0.3 ° C.