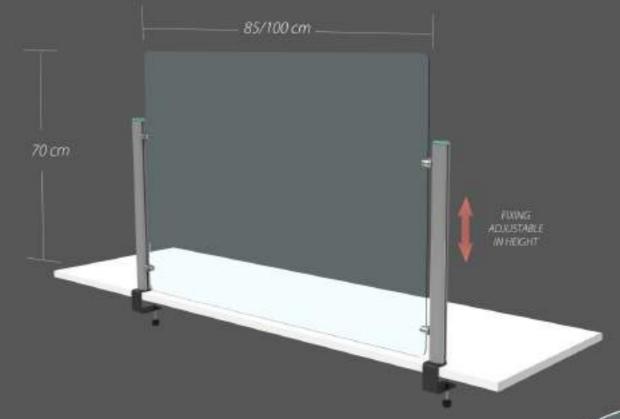

# PROTECTIVE PARTITION

#### Social distance

The Flex protective partition is a new product which, placed at the counter, at the cash desks or at the desk of an office or a shop, helps protect workers from direct contacts with the public. The Flex protective partition is provided by a slot created for the passage of not bulky parcels or documents. It is a solution in transparent methacrylate that is perfectly suitable to the environment in which it is inserted. Its standard dimensions are 85 cm of base and 70 cm of height and has been designed to protect the customer and the operator from any direct contact. The product is equipped with two supporting pedestals that make it stable and resistant.

AVAILABLE SIZES: 85x70 cm - 70x85 cm - 100x70 cm - 70x100 cm \*Customized dimensions on request

ACCESSORY:
SURFACE SANITIZING SPRAY (not included)
Pocket-sized, alcohol-based, fast-acting
How to use: shake the bottle and spray on the
surfaces to be treated. It does not require further cleaning with a cloth.
ALL SANITIZING PRODUCTS ARE SOLD SEPARATELY