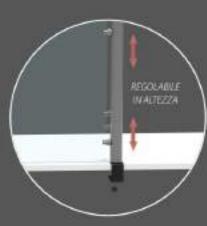

# 10 ADJUSTABLE PROTECTIVE PARTITION

#### Social distance

The adjustable protective partition is a transparent methacrylate panel with a solid structure. It is easy to position thanks to aluminum blocks with clamp fastening.

The adjustable protective partition can be positioned according to necessity and creating discretion and safety in everyday environments.