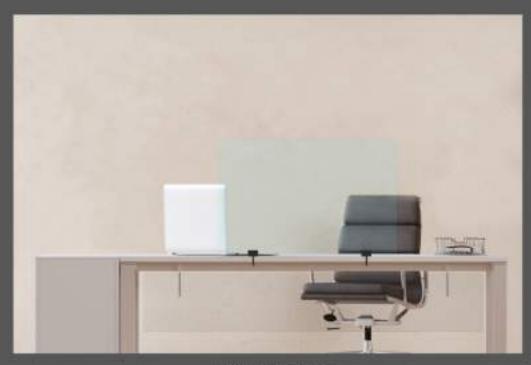

# 10 ADJUSTABLE PROTECTIVE PARTITION

#### Social distance

The adjustable protective partition is a transparent methacrylate panel with a solid structure. It is easy to position thanks to aluminum blocks with clamp fastening.

The adjustable protective partition can be positioned according to necessity and creating discretion and safety in everyday environments.

Our solution protects against unnecessary contacts and guarantees privacy thanks to the possibility of customized it with the satin effect.

EXAMPLE OF USE

MATERIAL: TRANSPARENT METHACRYLATE AND ALUMINIUM