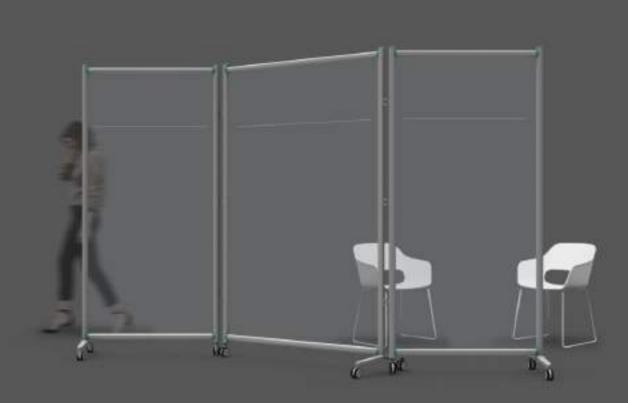

### MOBILFLEX - MODULAR FREESTANDING PROTECTIVE PARTITION Social distance

MobilFlex is available as modular version. It is a freestanding protective wall with wheels which allows you to create compositions with other protective walls hooked by means of hinges. Practical and simple, Mobil-Flex is perfect to protect customers and operators from unnecessary direct contacts.

### MOBILFLEX - MODULAR FREESTANDING PROTECTIVE PARTITION Social distance

MobilFlex makes the management of your business more flexible and efficient. Created in perfect Flex style, it guarantees a slim and elegant design, the MobilFlex freestanding protective wall is perfect for your indoor and outdoor environments.