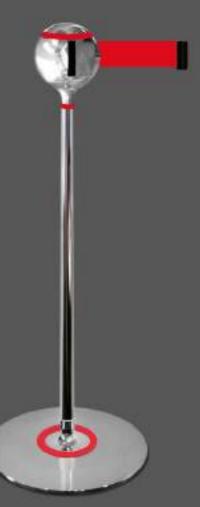

#### **REBECCA\_1** model

Sphere: white Post: white Base: polished chrome

Details and webbing: RED

Details and webbing: BLUE

Details and webbing: FLUO PINK

Details: POLISHED CHROME Webbing: BLACK