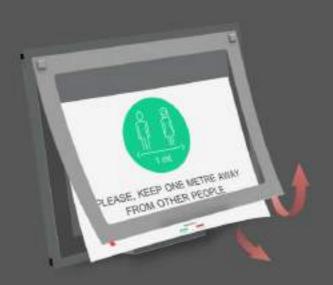

# SIGN DESK

#### Social distance

SIGN DESK is a convenient table-top information holder whose task is to communicate the rules of behavior clearly and immediately to people inside the environment. The purity of design of the fixing block, combined with the transparency of the surfaces, make the product a solution that enhances any environment by enhancing every type of message. By lifting the magnetic frame, the SIGN LINE system allows rapid replacement of the card: open, remove, replace

EXAMPLE OF USE

QUICK POSTER REPLACEMENT: OPEN, REMOVE AND REPLACE