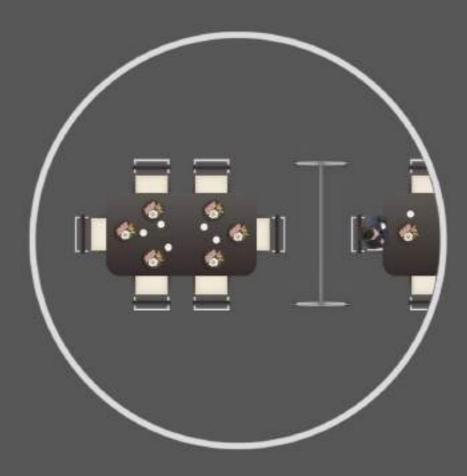

### MOBILFLEX - MODULAR FREESTANDING PROTECTIVE PARTITION Social distance

MobilFlex is available as modular version. It is a freestanding protective wall with wheels which allows you to create compositions with other protective walls hooked by means of hinges. Practical and simple, Mobil-Flex is perfect to protect customers and operators from unnecessary direct contacts.

### MOBILFLEX - MODULAR FREESTANDING PROTECTIVE PARTITION Social distance

MobilFlex makes the management of your business more flexible and efficient. Created in perfect Flex style, it guarantees a slim and elegant design, the MobilFlex freestanding protective wall is perfect for your indoor and outdoor environments.