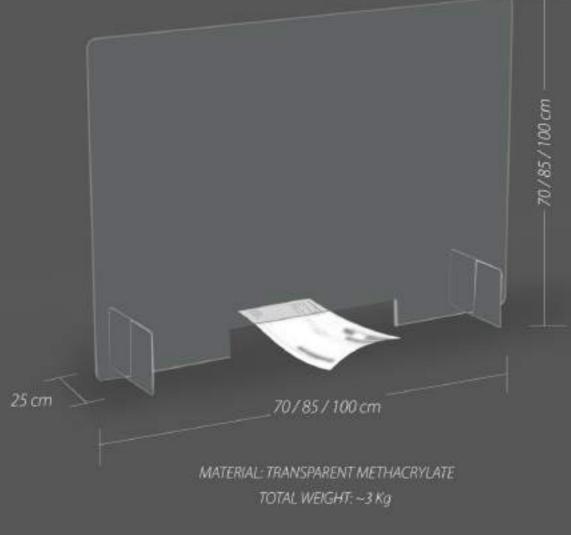

#### Social distance

The Flex protective partition is a new product which, placed at the counter, at the cash desks or at the desk of an office or a shop, helps protect workers from direct contacts with the public. The Flex protective partition is provided by a slot created for the passage of not bulky parcels or documents. It is a solution in transparent methacrylate that is perfectly suitable to the environment in which it is inserted. Its standard dimensions are 85 cm of base and 70 cm of height and has been designed to protect the customer and the operator from any direct contact. The product is equipped with two supporting pedestals that make it stable and resistant.

AVAILABLE SIZES: 85x70 cm - 70x85 cm - 100x70 cm - 70x100 cm \*Customized dimensions on request

ACCESSORY:
SURFACE SANITIZING SPRAY (not included)
Pocket-sized, alcohol-based, fast-acting
How to use: shake the bottle and spray on the
surfaces to be treated. It does not require further cleaning with a cloth.
ALL SANITIZING PRODUCTS ARE SOLD SEPARATELY