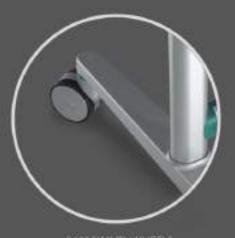

#### Social distance

MobilFlex is our freestanding and dynamic protective wall designed to divide areas both indoor and outdoor of your environments and allows you to guarantee the recommended distances. Mobilflex is an aluminum structure with polycarbonate details, equipped with swivel wheels which make transport of the structure quick and easy. Mobilflex has a light and refined design and his structure is space -saving and perfectly adaptable to any context.

MATERIAL: TRANSPARENT METHACRYLATE AND ANODIZED ALUMINUM PROFILES

CENTRAL SLOT CREATED
FOR THE PASSAGE OF DOCUMENTS

360" SWIVEL WHEELS COMPLETE WITH BRAKE SYSTEM