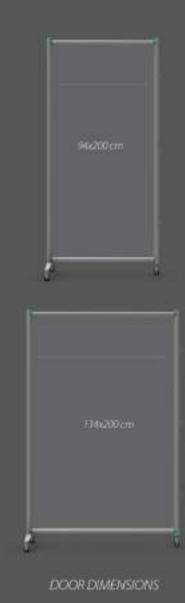

### MOBILFLEX - MODULAR FREESTANDING PROTECTIVE PARTITION Social distance

MobilFlex is available as modular version. It is a freestanding protective wall with wheels which allows you to create compositions with other protective walls hooked by means of hinges. Practical and simple, Mobil-Flex is perfect to protect customers and operators from unnecessary direct contacts.

### MOBILFLEX - MODULAR FREESTANDING PROTECTIVE PARTITION Social distance

MobilFlex makes the management of your business more flexible and efficient. Created in perfect Flex style, it guarantees a slim and elegant design, the MobilFlex freestanding protective wall is perfect for your indoor and outdoor environments.