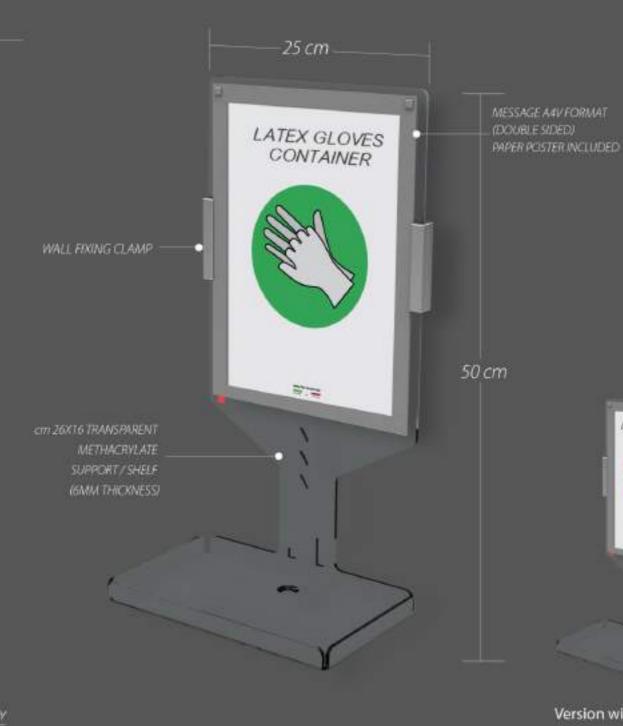

# **B** DISPENSER SIGN HOLDER WALL MOUNTED

#### Social distance

DISPENSER SIGN HOLDER WALL MOUNTED is our poster holder system available both with SignLine and graphic version which is combined with the support for sanitizing Spray Flex. With the SignLine system the message change is simple and easy to handle thanks to the magnetic system. It can be positioned in any environment, as there is the possibility to fix it to the wall. Ideal for environments where the pedestrian flows are heavy, DISPENSER SIGN HOLDER WALL allows you to sanitize your hands and guarantees a healthy context enriching it with its unique design.

EXAMPLE OF USE

Version with message change

Version with adhesive film

ACCESSORY:

pocket sanitizing spray (not included), alcohol-based, quick action.

Directions for use: shake the bottle, spray on the surfaces to be treated.