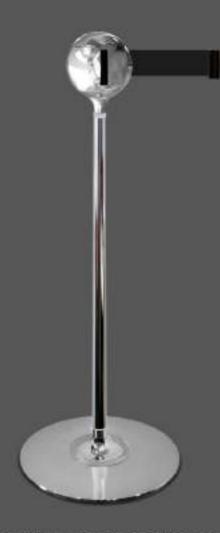

#### **REBECCA\_1** model

Sphere: white Post: white Base: polished chrome

Details and webbing: RED

Details and webbing: BLUE

Details and webbing: FLUO PINK

Details: POLISHED CHROME Webbing: BLACK