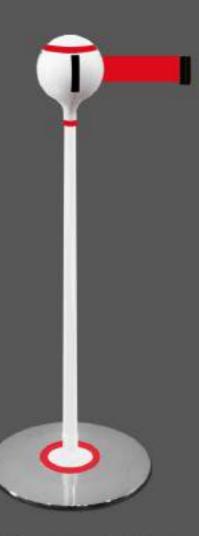

# TENDIFLEX® SPHERE - AVAILABLE COLORS

Social Distance

#### **REBECCA\_1** model

Sphere: white Post: white Base: polished chrome

Details and webbing: RED

Details and webbing: BLUE

Details and webbing: FLUO PINK

Details: POLISHED CHROME Webbing: BLACK