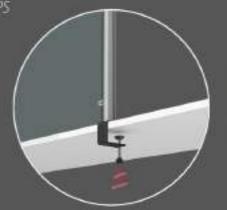

#### Social distance

The protective partition is a transparent methacrylate panel which, thanks to the presence of aluminum blocks with clamp fastening, becomes a solid structure and easy to position. It is suitable to create discretion and safety in everyday environments. The system, specially designed to maintain the correct safety distances, is ideal as a partition for desks and workstations.

It consists of a transparent PMMA panel with dimensions 85x70 cm or 100x70 cm and a vertical support that keeps it in position thanks to the two vertically adjustable clamps. Everything is fixed to the shelf by means the use of clamps that allow easy installation of the partition.

ALL SANITIZING PRODUCTS ARE SOLD SEPARATELY

CLAMP FIXING

HEIGHT ADJUSTMENT

FIXING SYSTEM PANEL