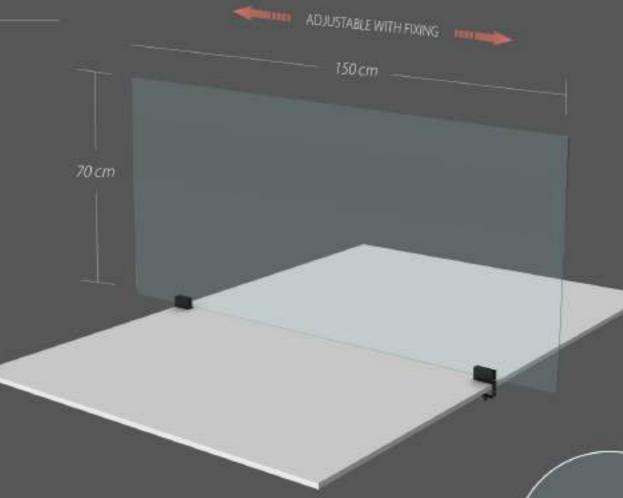

#### Social distance

The adjustable protective partition is a transparent methacrylate panel with a solid structure. It is easy to position thanks to aluminum blocks with clamp fastening.

The adjustable protective partition can be positioned according to necessity and creating discretion and safety in everyday environments.

Our solution protects against unnecessary contacts and guarantees privacy thanks to the possibility of customized it with the satin effect.

EXAMPLE OF USE

MATERIAL: TRANSPARENT METHACRYLATE AND ALUMINIUM

ALL SANITIZING PRODUCTS ARE SOLD SEPARATELY

CLAMP FIXING PANEL ADJUSTMENT

FIXING SYSTEM PANEL