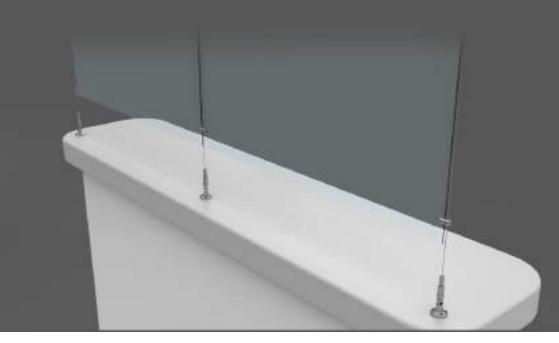

# 14 PROTECTIVE PARTITION - ALLFLEX

### Social distnace

The AllFlex protective partition is a product made of transparent methacrylate and suspended on cables fixed both to the ceiling and to the desk. The panel is easily removable to allow sanitization operations that protect operators and customers. It has been specifically designed for front office desks. It guarantees continuous protection and it can be perfectly integrated with the environment.

Installation of two 93x80 cm methacrylate panels.

ACCESSORY: