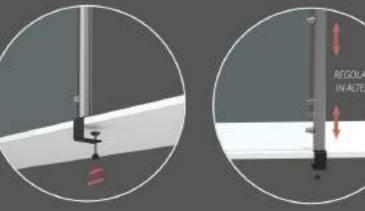

# 10 ADJUSTABLE PROTECTIVE PARTITION

#### Social distance

The adjustable protective partition is a transparent methacrylate panel with a solid structure. It is easy to position thanks to aluminum blocks with clamp fastening.

The adjustable protective partition can be positioned according to necessity and creating discretion and safety in everyday environments.

ALL SANITIZING PRODUCTS ARE SOLD SEPARATELY

CLAMP FIXING PANEL ADJUSTMENT

FIXING SYSTEM PANEL