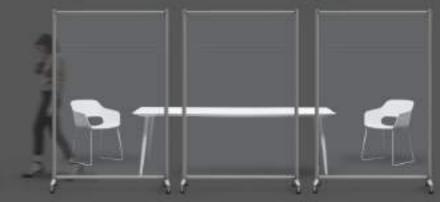

# TENDIFLEX® SPORT

#### Social distance

The original TENDIFLEX® SPORT post with retractable belt represent the ideal solution to handle the environments with intense pedestrian traffic.

The sporty design and the special ultra-resistant and ultra-flat base makes them unbeatable in terms of durability and robustness, while the extendable belt is equipped with a magnetic tape end to fulfill security rules.

The TENDIFLEX® SPORT post has a practical shockproof transparent message holder panel, fixed above the upright and used as a directional support or to communicate information to the customer.

This system allows you to have a communication that can be updated in a few seconds, guaranteeing customers effective service indications.