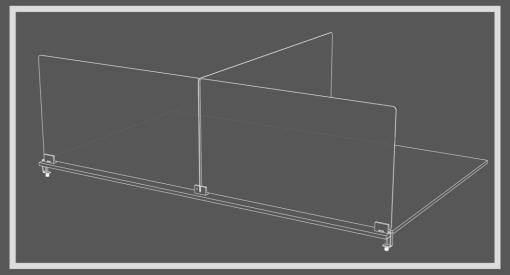

### MOBILFLEX - MODULAR FREESTANDING PROTECTIVE PARTITION Social distance

MobilFlex is available as modular version. It is a freestanding protective wall with wheels which allows you to create compositions with other protective walls hooked by means of hinges. Practical and simple, Mobil-Flex is perfect to protect customers and operators from unnecessary direct contacts.

ACCESSORY:
SURFACE SANITIZING SPRAY (not included)
Pocket-sized, alcohol-based, fast-acting
How to use: shake the bottle and spray on the surfaces to be treated
It does not require further cleaning with a cloth.
ALL SANITIZING PRODUCTS ARE SOLD SEPARATELY

MATERIAL: TRANSPARENT METHACRYLATE AND ANODIZED ALUMINUM PROFILES