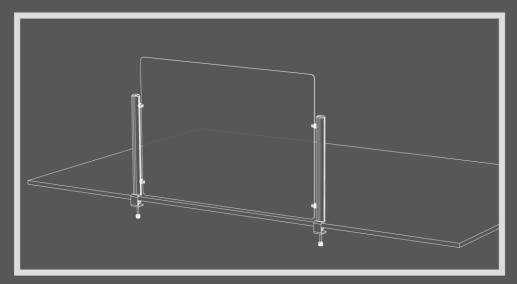

# 5 PROTECTIVE PARTITION

#### Social distance

The protective partition is a transparent methacrylate panel which, thanks to the presence of aluminum blocks with clamp fastening, becomes a solid structure and easy to position. It is suitable to create discretion and safety in everyday environments. The system, specially designed to maintain the correct safety distances, is ideal as a partition for desks and workstations.

It consists of a transparent PMMA panel with dimensions 85x70 cm or 100x70 cm and a vertical support that keeps it in position thanks to the two vertically adjustable clamps. Everything is fixed to the shelf by means the use of clamps that allow easy installation of the partition.