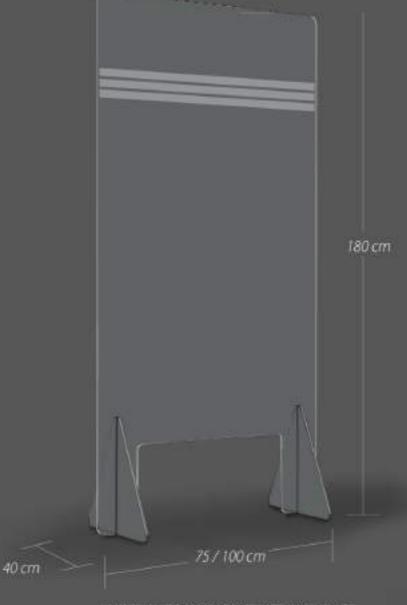

### FREESTANDING PROTECTIVE PARTITION

### Social distance

The Flex protective partition freestanding is a new product from the Flex family which, suitably positioned, helps protect workers and the public from direct contact. The protective partition Flex is equipped with a lower slot created for the passage of tools useful for cleaning the floor. It is a solution in transparent methacrylate which is suitable for the environments in which it is inserted. Its standard dimensions are 75 cm and 100 cm in base and 180 in height and it has been designed to protect the customer and the operator, respecting the distance established by law.

The product has a thickness of 10 mm and is equipped with two pedestals and a polyethylene support which make it stable and antistatic.

SURFACE SANITIZING SPRAY (not included)

It does not require further cleaning with a cloth. ALL SANITIZING PRODUCTS ARE SOLD SEPARATELY

How to use: shake the bottle and spray on the surfaces to be treated

Pocket-sized, alcohol-based, fast-acting

MATERIAL: TRANSPARENT METHACRYLATE AND POLITENE BASES

EXAMPLE OF USE

Lower slot created for the passage of tools useful for cleaning the floor. Polythene pedestals that make the partition antistatic.