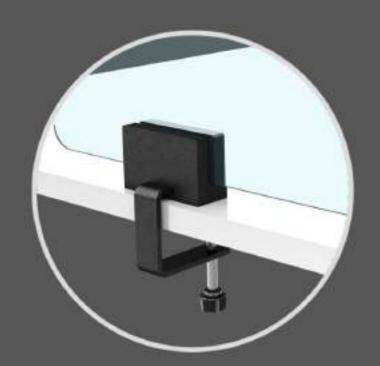

# 10 ADJUSTABLE PROTECTIVE PARTITION

#### Social distance

The adjustable protective partition is a transparent methacrylate panel with a solid structure. It is easy to position thanks to aluminum blocks with clamp fastening.

The adjustable protective partition can be positioned according to necessity and creating discretion and safety in everyday environments.

Our solution protects against unnecessary contacts and guarantees privacy thanks to the possibility of customized it with the satin effect.

EXAMPLE OF USE

MATERIAL: TRANSPARENT METHACRYLATE AND ALUMINIUM