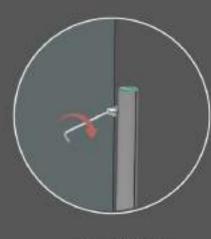

# 10 ADJUSTABLE PROTECTIVE PARTITION

#### Social distance

The adjustable protective partition is a transparent methacrylate panel with a solid structure. It is easy to position thanks to aluminum blocks with clamp fastening.

The adjustable protective partition can be positioned according to necessity and creating discretion and safety in everyday environments.