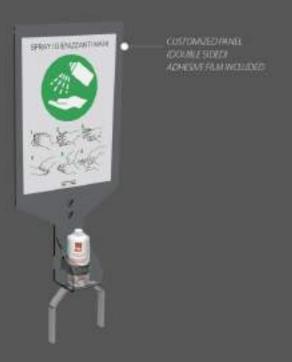

# 5a SPRAY SIGN HOLDER FOR TENDIFLEX® SPHERE

#### Social distance

Flex created a new SANITIZING SPRAY HOLDER system to be placed on our TENDIFLEX SPHERE posts. It is a support provided with a sign holder that can be customized on both sides, the systems are, SignLine which allows a quick replacement of the message inside the panel or the custom graphic panel. The product is designed to hold the Sanitizing Spray Flex and is equipped with security Velcro tape. SPRAY SIGN HOLDER has a unique design, in perfect FLEX style.

#### Version with message change

Version with adhesive film