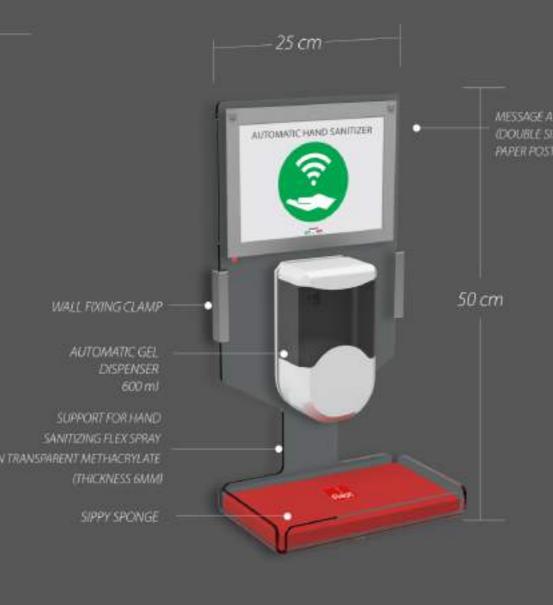

# 19 AUTOMATIC DISPENSER WALL MOUNTED

### Social distance

We have studied a product that could be fixed to the wall, its ideal placement is outside the room in order to guarantee everyone's safety. Our AUTOMATIC GEL DISPENSER (600 ml) is equipped with the SignLine message exchange, which can be easily customized thanks to the integrated magnetic system or in a graphic version and is equipped with a shelf of sippy. The volume of this solution is really low.

EXAMPLE OF USE

Version with message change

Version with adhesive film