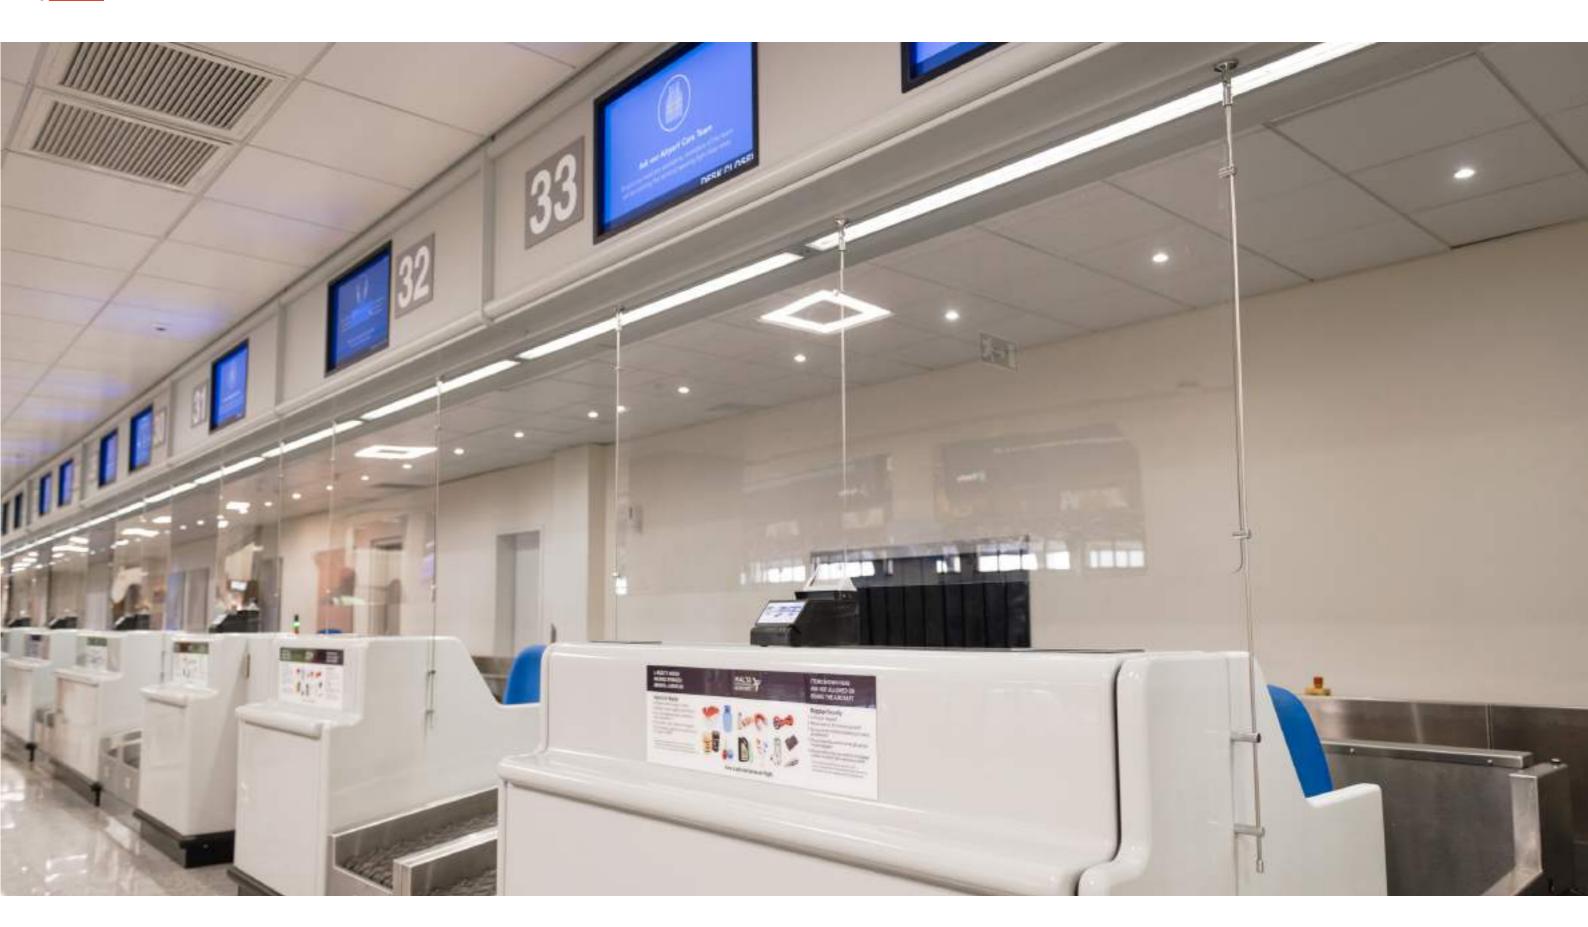

# 14 PROTECTIVE PARTITION - ALLFLEX

### Social distnace

The AllFlex protective partition is a product made of transparent methacrylate and suspended on cables fixed both to the ceiling and to the desk. The panel is easily removable to allow sanitization operations that protect operators and customers. It has been specifically designed for front office desks. It guarantees continuous protection and it can be perfectly integrated with the environment.

Installation of two 93x80 cm methacrylate panels.

ACCESSORY: