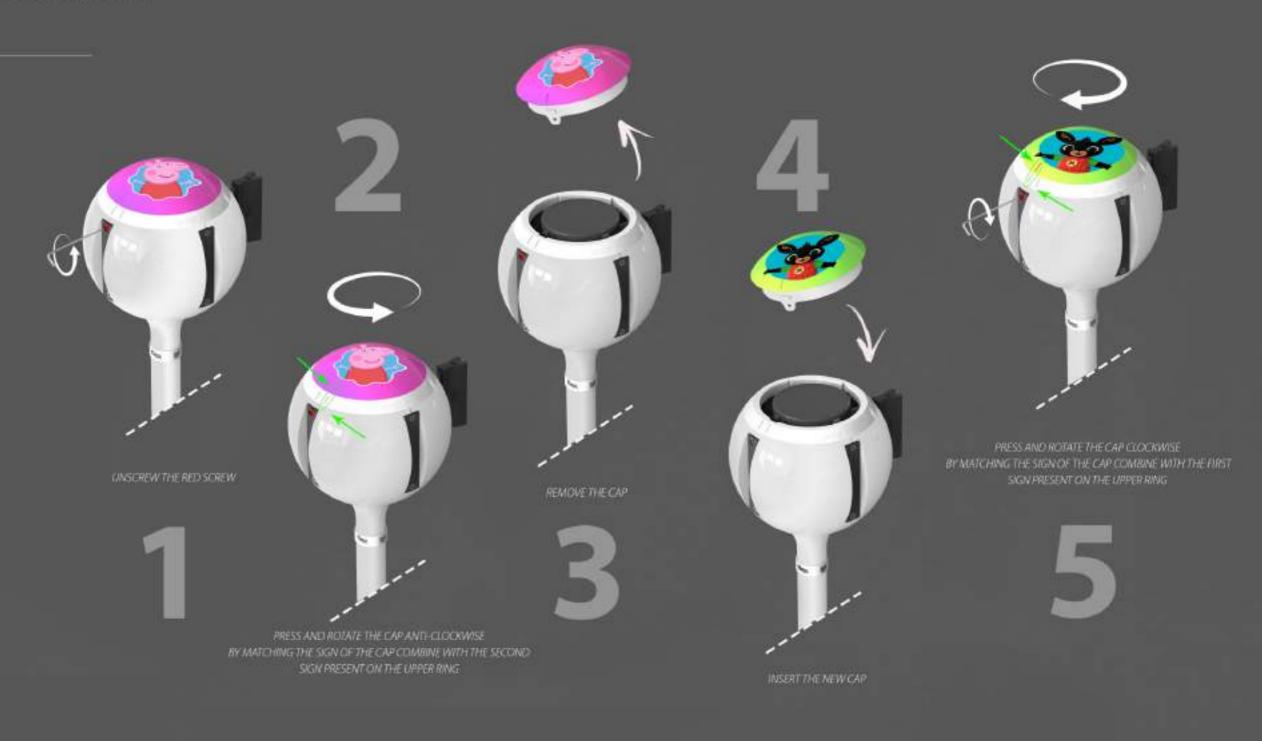

# **1a** TENDIFLEX® SPHERE

#### Social distance

The TENDIFLEX SPHERE post can be customized in many ways, from the customization of the cap to the one of the upper ring of the sphere which make each SPHERE unique.

The personalized rings of the sphere allow you to recall your company colors or the characteristics of your environment, making the product perfectly coordinated and recognizable.

The quick and simple change of the cap of the new TENDIFLEX SPHERE allows in few seconds to give a new look to the product making it perfect for any situation.

Company logos, graphics for special events, images and colors, texts and directional signs are just some of the possible uses.