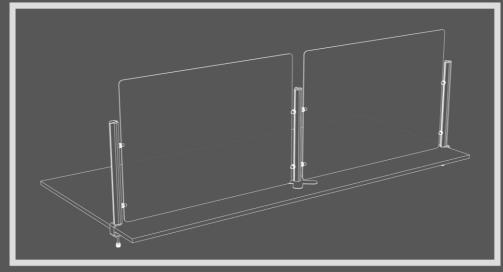

# 5 PROTECTIVE PARTITION

#### Social distance

The protective partition is a transparent methacrylate panel which, thanks to the presence of aluminum blocks with clamp fastening, becomes a solid structure and easy to position. It is suitable to create discretion and safety in everyday environments. The system, specially designed to maintain the correct safety distances, is ideal as a partition for desks and workstations.

It consists of a transparent PMMA panel with dimensions 85x70 cm or 100x70 cm and a vertical support that keeps it in position thanks to the two vertically adjustable clamps. Everything is fixed to the shelf by means the use of clamps that allow easy installation of the partition.

EXAMPLE OF USE

MATERIAL: TRANSPARENT METHACRYLATE, ALUMINIUM PROFILE AND CLAMPS