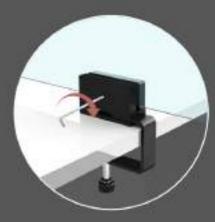

# 10 ADJUSTABLE PROTECTIVE PARTITION

#### Social distance

The adjustable protective partition is a transparent methacrylate panel with a solid structure. It is easy to position thanks to aluminum blocks with clamp fastening.

The adjustable protective partition can be positioned according to necessity and creating discretion and safety in everyday environments.

ALL SANITIZING PRODUCTS ARE SOLD SEPARATELY

CLAMP FIXING PANEL ADJUSTMENT

FIXING SYSTEM PANEL