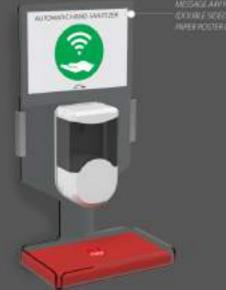

# 17 AUTOMATIC DISPENSER FOR TENDIFLEX® SPHERE

#### Social distance

Flex created a new AUTOMATIC DISPENSER system to be placed on our TENDIFLEX SPHERE posts. It is a support provided with a sign holder that can be customized on both sides, the systems are, SignLine which allows a quick replacement of the message inside the panel or the custom graphic panel. The product is designed to hold the automatic gel dispenser (600 ml). AUTOMATIC DISPENSER has a unique design, in perfect FLEX style.

#### Version with message change

Version with adhesive film