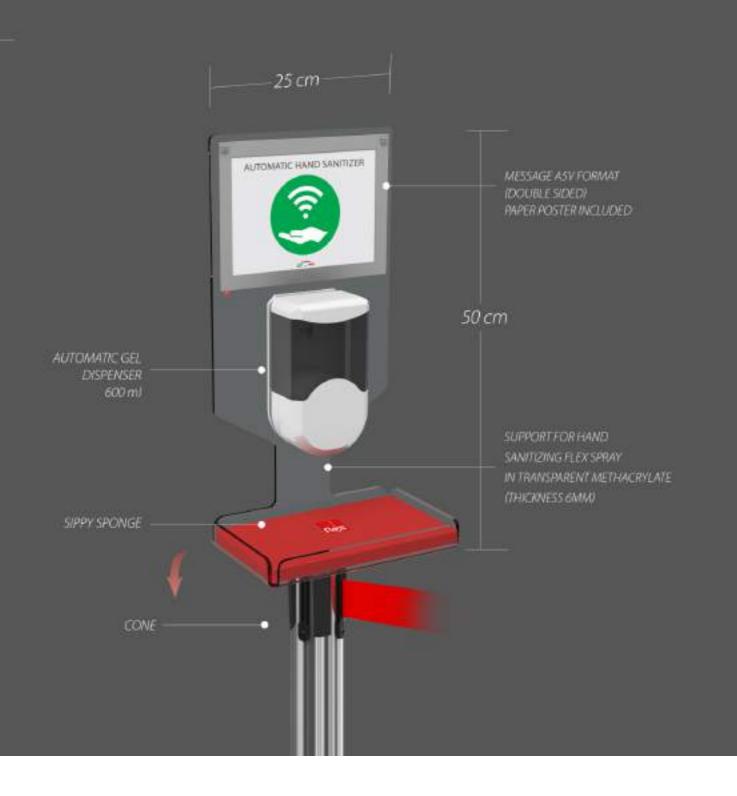

# 17 AUTOMATIC DISPENSER FOR TENDIFLEX® SPHERE

#### Social distance

Flex created a new AUTOMATIC DISPENSER system to be placed on our TENDIFLEX SPHERE posts. It is a support provided with a sign holder that can be customized on both sides, the systems are, SignLine which allows a quick replacement of the message inside the panel or the custom graphic panel. The product is designed to hold the automatic gel dispenser (600 ml). AUTOMATIC DISPENSER has a unique design, in perfect FLEX style.

#### Version with message change

Version with adhesive film