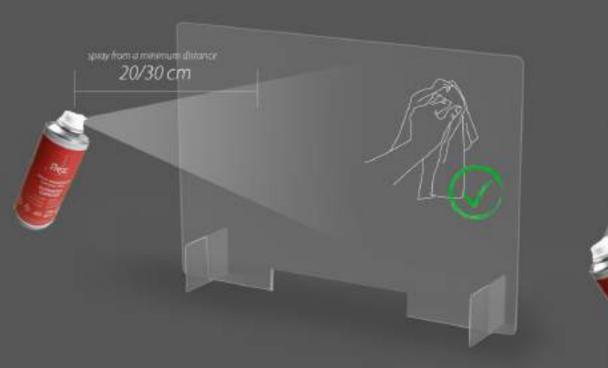

#### SURFACE SANITIZING SPRAY

Pocket-sized, alcohol-based, fast-acting.

Sanitizes surfaces (desks, computers, keyboards, smartphones, monitors, handles, mouse
etc. not suitable for leather or imitation leather

products).

Non-flammable propellant with very low environmental impact.

QUANTITY: 100 ml

NOT suitable for leather or imitation leather products

It does not require further cleaning with a cloth. Fast-acting

How to use: shake the can, spray on the surfaces to be treated and allow to evaporate. WITHOUT RINSING / DO NOT FURTHER USE ANY TYPE OF CLOTH