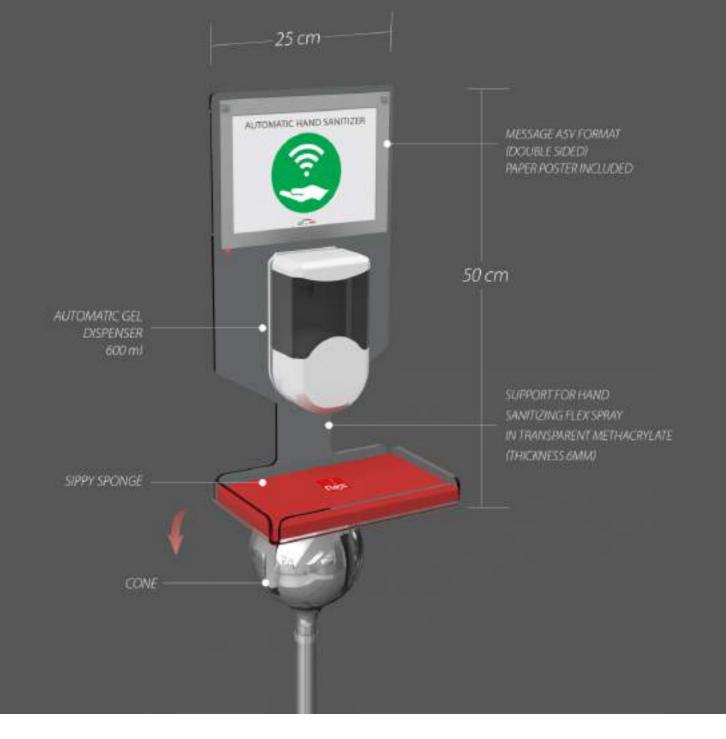

# 17 AUTOMATIC DISPENSER FOR TENDIFLEX® SPHERE

#### Social distance

Flex created a new AUTOMATIC DISPENSER system to be placed on our TENDIFLEX SPHERE posts. It is a support provided with a sign holder that can be customized on both sides, the systems are, SignLine which allows a quick replacement of the message inside the panel or the custom graphic panel. The product is designed to hold the automatic gel dispenser (600 ml). AUTOMATIC DISPENSER has a unique design, in perfect FLEX style.

#### Version with message change

Version with adhesive film