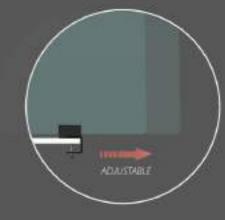

# 10 ADJUSTABLE PROTECTIVE PARTITION

#### Social distance

The adjustable protective partition is a transparent methacrylate panel with a solid structure. It is easy to position thanks to aluminum blocks with clamp fastening.

The adjustable protective partition can be positioned according to necessity and creating discretion and safety in everyday environments.

ALL SANITIZING PRODUCTS ARE SOLD SEPARATELY

CLAMP FIXING PANEL ADJUSTMENT

FIXING SYSTEM PANEL