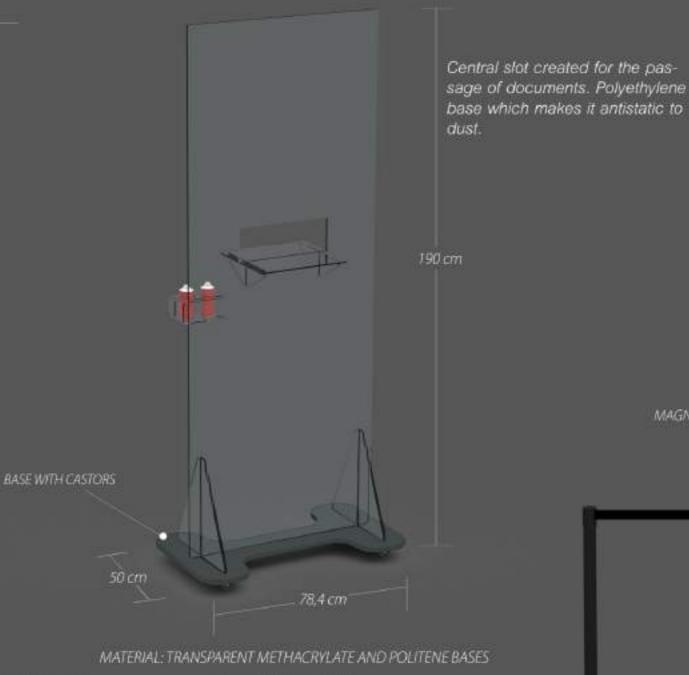

### MOBILFLEX - FREESTANDING PROTECTIVE PARTITION Social distance

MobilFlex is also available in the version with an opening which allows the passage of documents and, if necessary, can be integrated with a shelf, useful to support the products necessary for sanitizing operations. With a simple and elegant design, the version with shelf becomes a functional element that adapts perfectly to all contexts, integrating harmoniously with everything that surrounds it.

MATERIAL: TRANSPARENT METHACRYLATE AND ANODIZED ALUMINUM PROFILES

CENTRAL SLOT CREATED
FOR THE PASSAGE OF DOCUMENTS

360" SWIVEL WHEELS COMPLETE WITH BRAKE SYSTEM