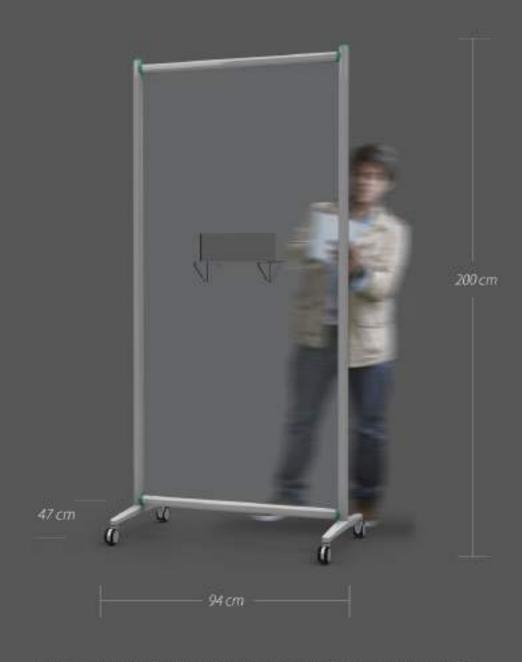

# MOBILFLEX - FREESTANDING PROTECTIVE PARTITION

47 cm

#### Social distance

MobilFlex is our freestanding and dynamic protective wall designed to divide areas both indoor and outdoor of your environments and allows you to guarantee the recommended distances. Mobilflex is an aluminum structure with polycarbonate details, equipped with swivel wheels which make transport of the structure quick and easy. Mobilflex has a light and refined design and his structure is space -saving and perfectly adaptable to any context.