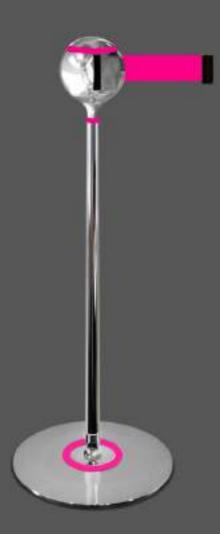

#### **REBECCA\_1** model

Sphere: white Post: white Base: polished chrome

Details and webbing: RED

Details and webbing: BLUE

Details and webbing: FLUO PINK

Details: POLISHED CHROME Webbing: BLACK