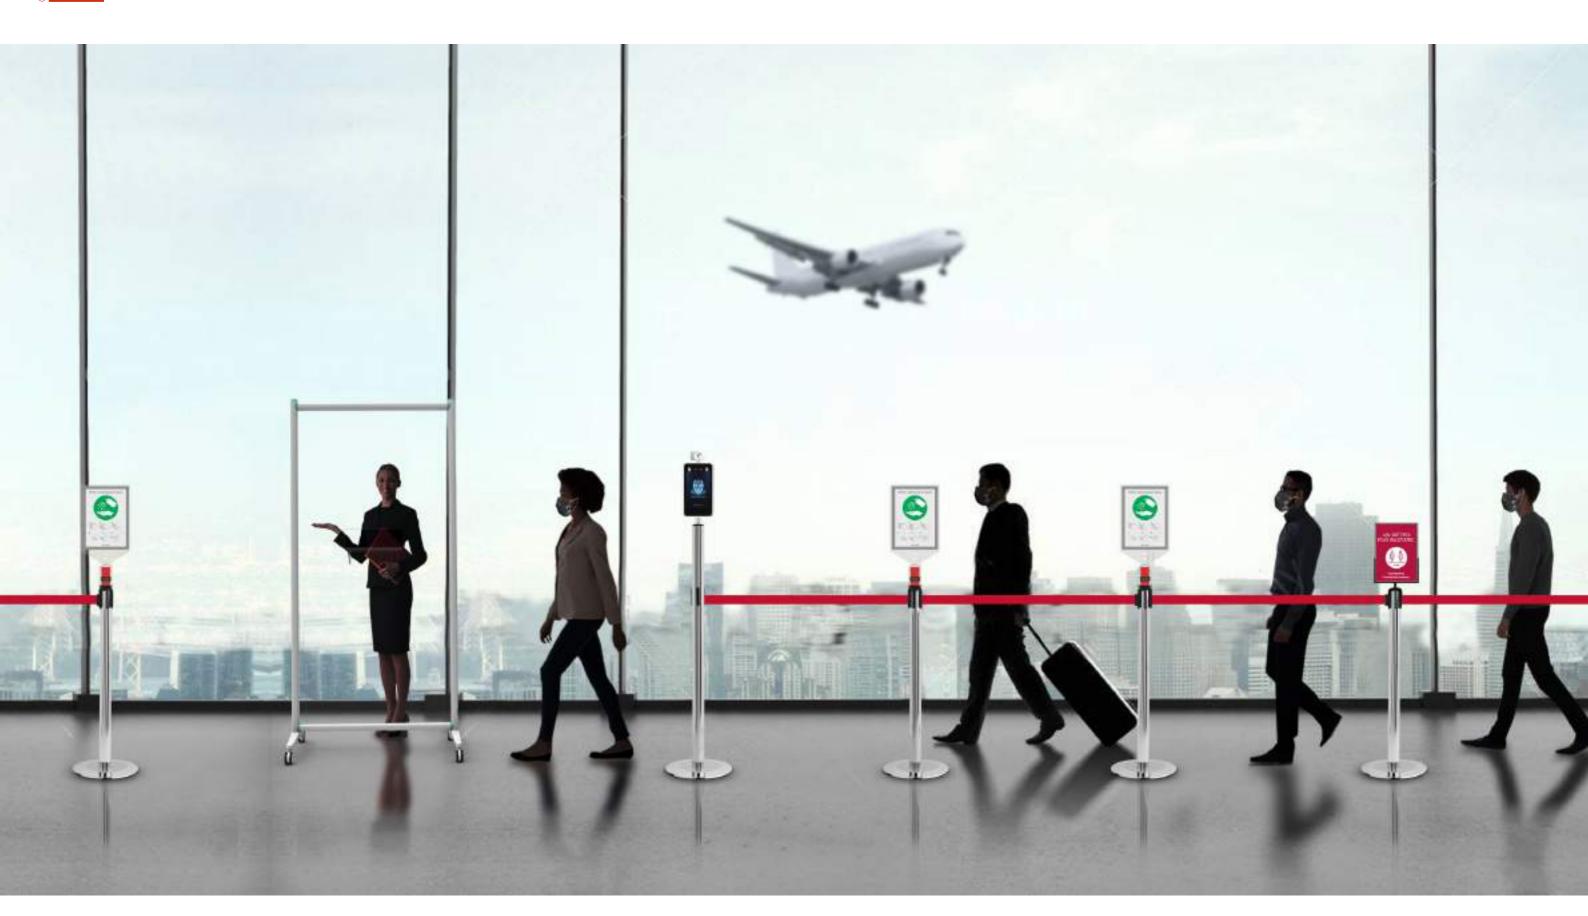

sion with adhesive film



#### ACCESSORY:

pocket sanitizing spray (not included), alcohol-based, quick action. Directions for use: shake the bottle, spray on the

surfaces to be treated.

ALL SANITIZING PRODUCTS ARE SOLD SEPARATELY

# 17 AUTOMATIC DISPENSER FOR TENDIFLEX® SPHERE

#### Social distance

Flex created a new AUTOMATIC DISPENSER system to be placed on our TENDIFLEX SPHERE posts. It is a support provided with a sign holder that can be customized on both sides, the systems are, SignLine which allows a quick replacement of the message inside the panel or the custom graphic panel. The product is designed to hold the automatic gel dispenser (600 ml). AUTOMATIC DISPENSER has a unique design, in perfect FLEX style.





#### Version with message change



Version with adhesive film



# TENDIFLEX® SPORT

#### Social distance

The original TENDIFLEX® SPORT post with retractable belt represent the ideal solution to handle the environments with intense pedestrian traffic.

The sporty design and the special ultra-resistant and ultra-flat base makes them unbeatable in terms of durability and robustness, while the extendable belt is equipped with a magnetic tape end to fulfill security rules.

The TENDIFLEX® SPORT post has a practical shockproof transparent message holder panel, fixed above the upright and used as a directional support or to communicate information to the customer.

This system allows you to have a communication that can be updated in a few seconds, guaranteeing customers effective service indications.

35 mm Ø STEEL BASE



situations as it allows a simple