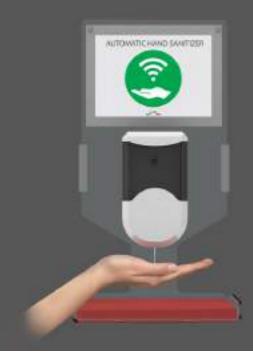

# 17 AUTOMATIC DISPENSER FOR TENDIFLEX® SPHERE

#### Social distance

Flex created a new AUTOMATIC DISPENSER system to be placed on our TENDIFLEX SPHERE posts. It is a support provided with a sign holder that can be customized on both sides, the systems are, SignLine which allows a quick replacement of the message inside the panel or the custom graphic panel. The product is designed to hold the automatic gel dispenser (600 ml). AUTOMATIC DISPENSER has a unique design, in perfect FLEX style.