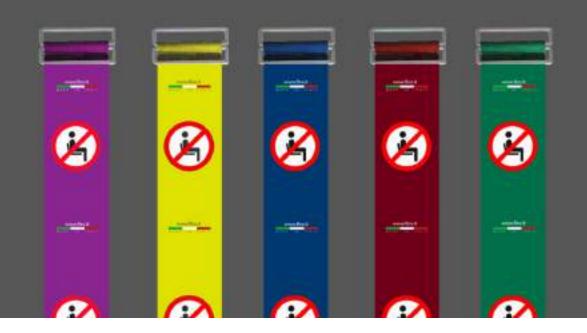

# **13** ELASTIC TAPE - NO SITTING

### Social distance

The Elastic Tape for "do not use seat" is ideal for places where the pedestrian flows are high. It is a tape created with elastic material and equipped with buckles that allows a quick hooking of the product. The colors available are purple, burgundy, blue, green and yellow but the customization with colors and company logos is possible.

Elastic tape: 180x8 cm - dye printing and metal buckles.