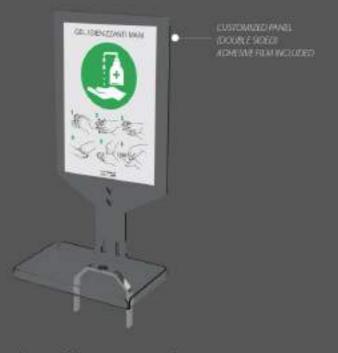

# **6a** DISPENSER SIGN HOLDER FOR TENDIFLEX® SPHERE

The double-sided sign holder is fully customizable thanks to the SignLine message exchange system or you can choose the personalized graphic panel.