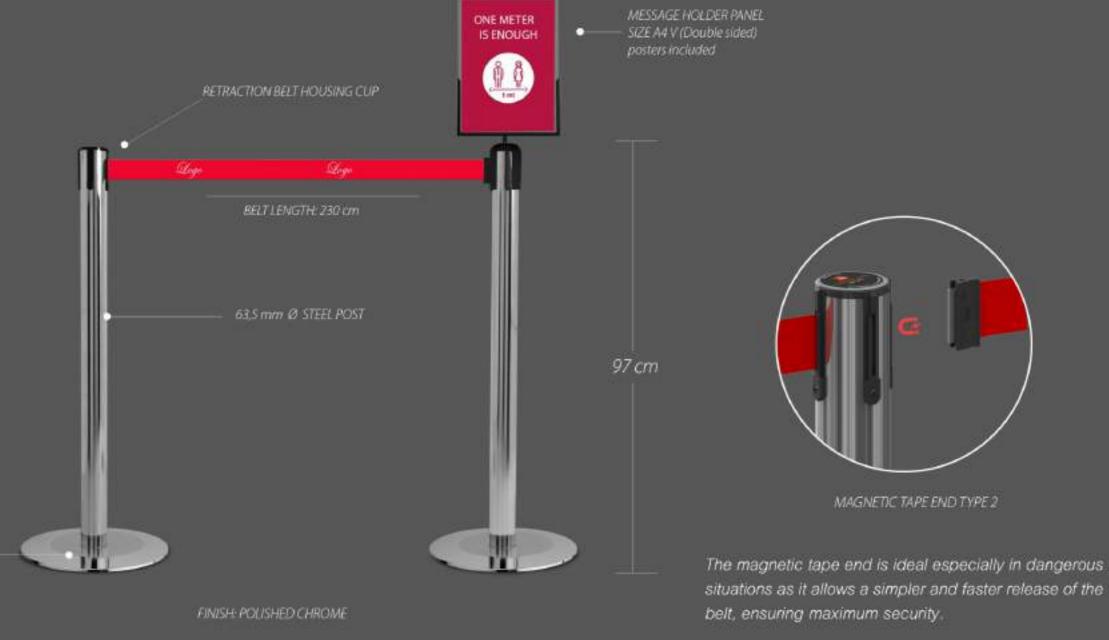

35 mm Ø STEEL BASE

situations as it allows a simpler and faster release of the belt, ensuring maximum security.

#### Social distance

The original TENDIFLEX® SPORT post with retractable belt represent the ideal solution to handle the environments with intense pedestrian traffic.

The sporty design and the special ultra-resistant and ultra-flat base makes them unbeatable in terms of durability and robustness, while the extendable belt is equipped with a magnetic tape end to fulfill security rules.

The TENDIFLEX® SPORT post has a practical shockproof transparent message holder panel, fixed above the upright and used as a directional support or to communicate information to the customer.

This system allows you to have a communication that can be updated in a few seconds, guaranteeing customers effective service indications.

35 mm Ø STEEL BASE

situations as it allows a simpler and faster release of the