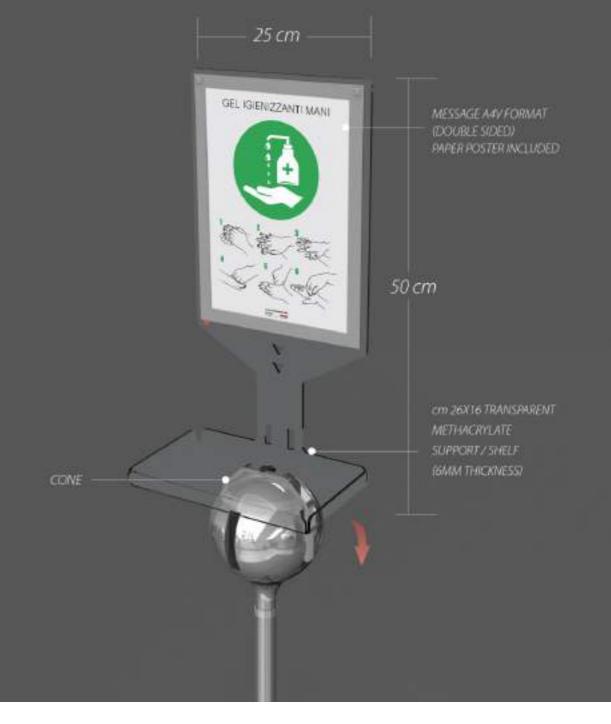

# **6a** DISPENSER SIGN HOLDER FOR TENDIFLEX® SPHERE

#### Social distance

Ideal to support the sanitary products of your choice, the DISPENSER SIGN HOLDER is equipped with a support adaptable to the TENDIFLEX SPHERE posts. Among the plus, to be underlined is the support shelf with side rails that thanks to its open edges guarantees a quick and incisive cleaning. Thanks to the Velcro safety tape, we can avoid the fall of the sanitizing Spray Flex due to involuntary impacts.

The double-sided sign holder is fully customizable thanks to the SignLine message exchange system or you can choose the personalized graphic panel.