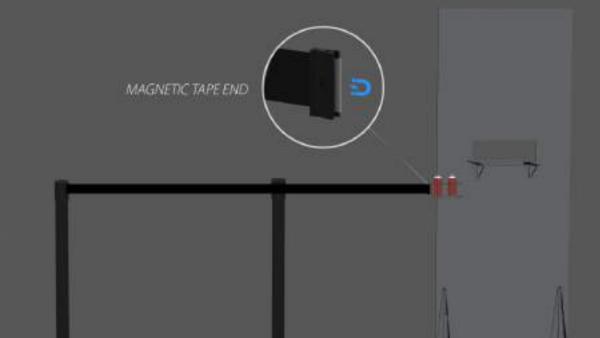

#### Social distance

The original TENDIFLEX® SPORT post with retractable belt represent the ideal solution to handle the environments with intense pedestrian traffic.

The sporty design and the special ultra-resistant and ultra-flat base makes them unbeatable in terms of durability and robustness, while the extendable belt is equipped with a magnetic tape end to fulfill security rules.