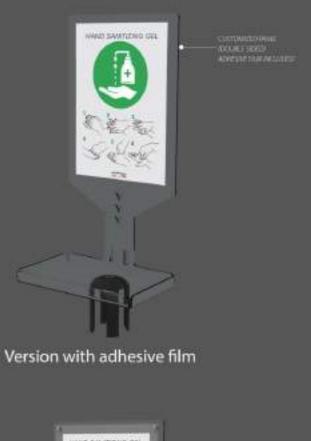

# **6a** DISPENSER SIGN HOLDER FOR TENDIFLEX® SPHERE

#### Social distance

Ideal to support the sanitary products of your choice, the DISPENSER SIGN HOLDER is equipped with a support adaptable to the TENDIFLEX SPHERE posts. Among the plus, to be underlined is the support shelf with side rails that thanks to its open edges guarantees a quick and incisive cleaning. Thanks to the Velcro safety tape, we can avoid the fall of the sanitizing Spray Flex due to involuntary impacts.

The double-sided sign holder is fully customizable thanks to the SignLine message exchange system or you can choose the personalized graphic panel.

#### Version with message change

Version with adhesive film

ACCESSORY:

pocket sanitizing spray (not included), alcohol-based, quick action. Directions for use: shake the bottle, spray on the surfaces to be treated.