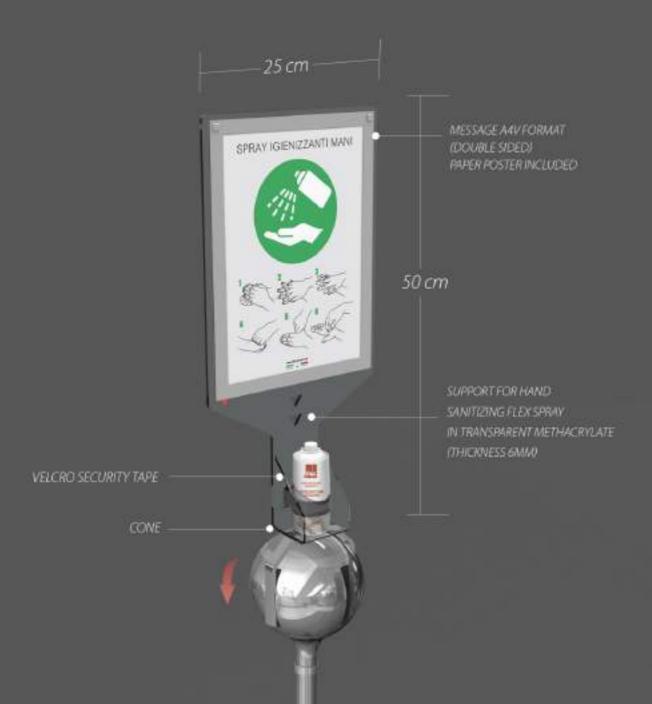

# **6a** DISPENSER SIGN HOLDER FOR TENDIFLEX® SPHERE

#### Social distance

Ideal to support the sanitary products of your choice, the DISPENSER SIGN HOLDER is equipped with a support adaptable to the TENDIFLEX SPHERE posts. Among the plus, to be underlined is the support shelf with side rails that thanks to its open edges guarantees a quick and incisive cleaning. Thanks to the Velcro safety tape, we can avoid the fall of the sanitizing Spray Flex due to involuntary impacts.

The double-sided sign holder is fully customizable thanks to the SignLine message exchange system or you can choose the personalized graphic panel.

#### Version with message change

Version with adhesive film

ACCESSORY:

pocket sanitizing spray (not included), alcohol-based, quick action. Directions for use: shake the bottle, spray on the surfaces to be treated.