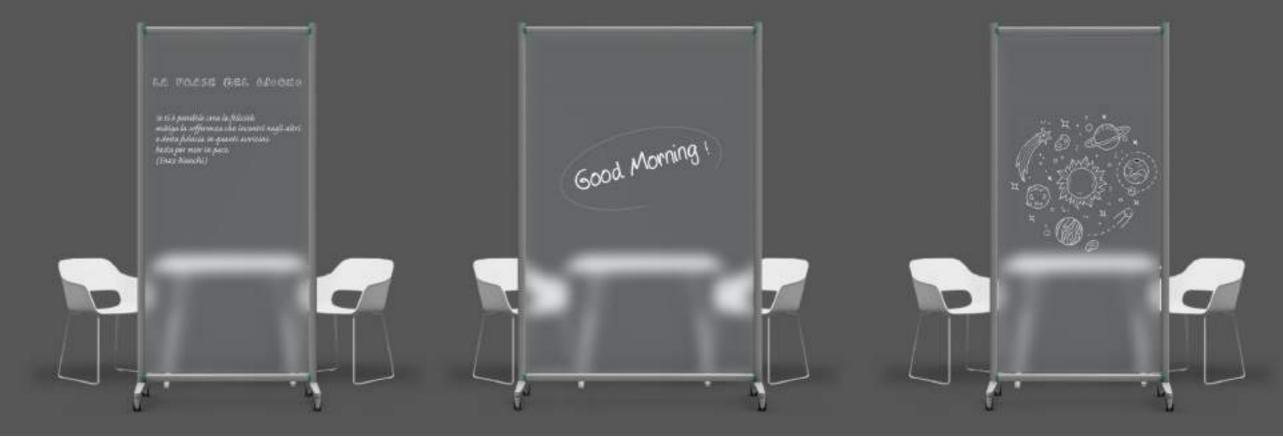

#### Social distance

MobilFlex has been designed for a creative function, it is possible to write on the protective wall a message to communicate to customers or collaborators, with the help of erasable markers, easily available on the market. To make the rooms private, it is possible to choose the customization in methacrylate with a satin effect.

An important message, the phrase of the day, the menu or simply a note... Details make the difference and Flex aims to make its products unique and performant.

SATIN EFFECT CUSTOMIZATION

WRITABLE MATERIAL WITH ERASABLE MARKERS