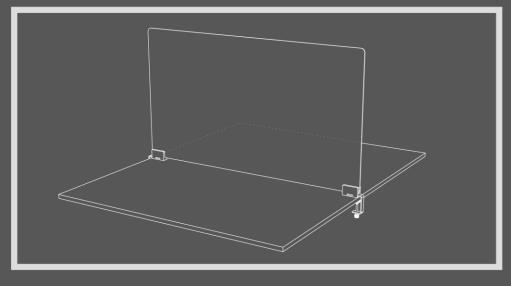

# MOBILFLEX - FREESTANDING PROTECTIVE PARTITION

47 cm

#### Social distance

MobilFlex is our freestanding and dynamic protective wall designed to divide areas both indoor and outdoor of your environments and allows you to guarantee the recommended distances. Mobilflex is an aluminum structure with polycarbonate details, equipped with swivel wheels which make transport of the structure quick and easy. Mobilflex has a light and refined design and his structure is space -saving and perfectly adaptable to any context.

MATERIAL: TRANSPARENT METHACRYLATE AND ANODIZED ALUMINUM PROFILES