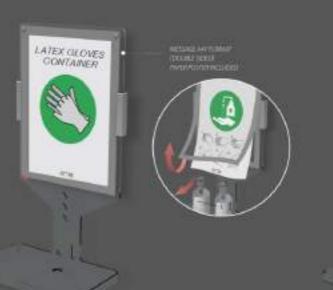

# 19 AUTOMATIC DISPENSER WALL MOUNTED

### Social distance

We have studied a product that could be fixed to the wall, its ideal placement is outside the room in order to guarantee everyone's safety. Our AUTOMATIC GEL DISPENSER (600 ml) is equipped with the SignLine message exchange, which can be easily customized thanks to the integrated magnetic system or in a graphic version and is equipped with a shelf of sippy. The volume of this solution is really low.

EXAMPLE OF USE

Version with message change

Version with adhesive film