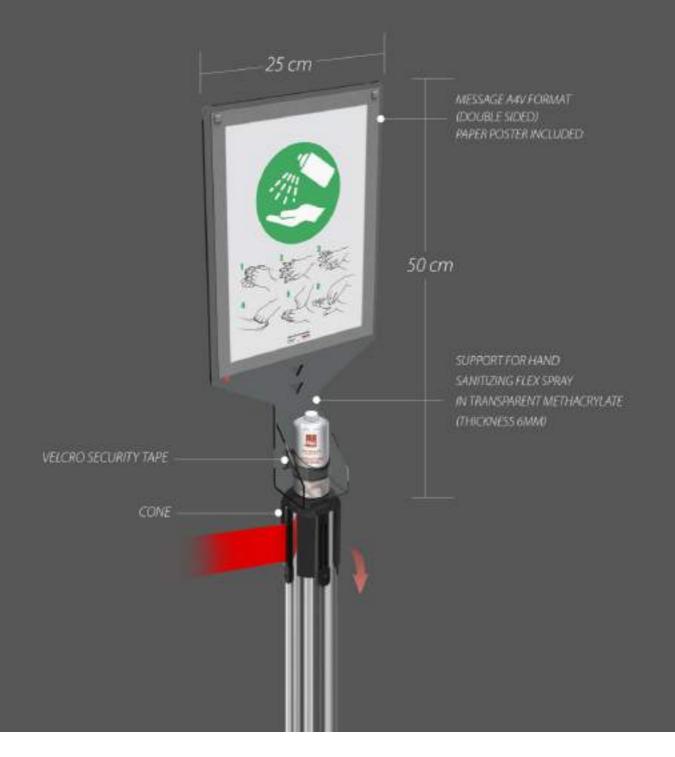

#### Social distance

Ideal to support the sanitary products of your choice, the DISPENSER SIGN HOLDER is equipped with a support adaptable to the TENDIFLEX SPHERE posts. Among the plus, to be underlined is the support shelf with side rails that thanks to its open edges guarantees a quick and incisive cleaning. Thanks to the Velcro safety tape, we can avoid the fall of the sanitizing Spray Flex due to involuntary impacts.

The double-sided sign holder is fully customizable thanks to the SignLine message exchange system or you can choose the personalized graphic panel.

#### Version with message change

Version with adhesive film

ACCESSORY:

pocket sanitizing spray (not included), alcohol-based, quick action. Directions for use: shake the bottle, spray on the surfaces to be treated.