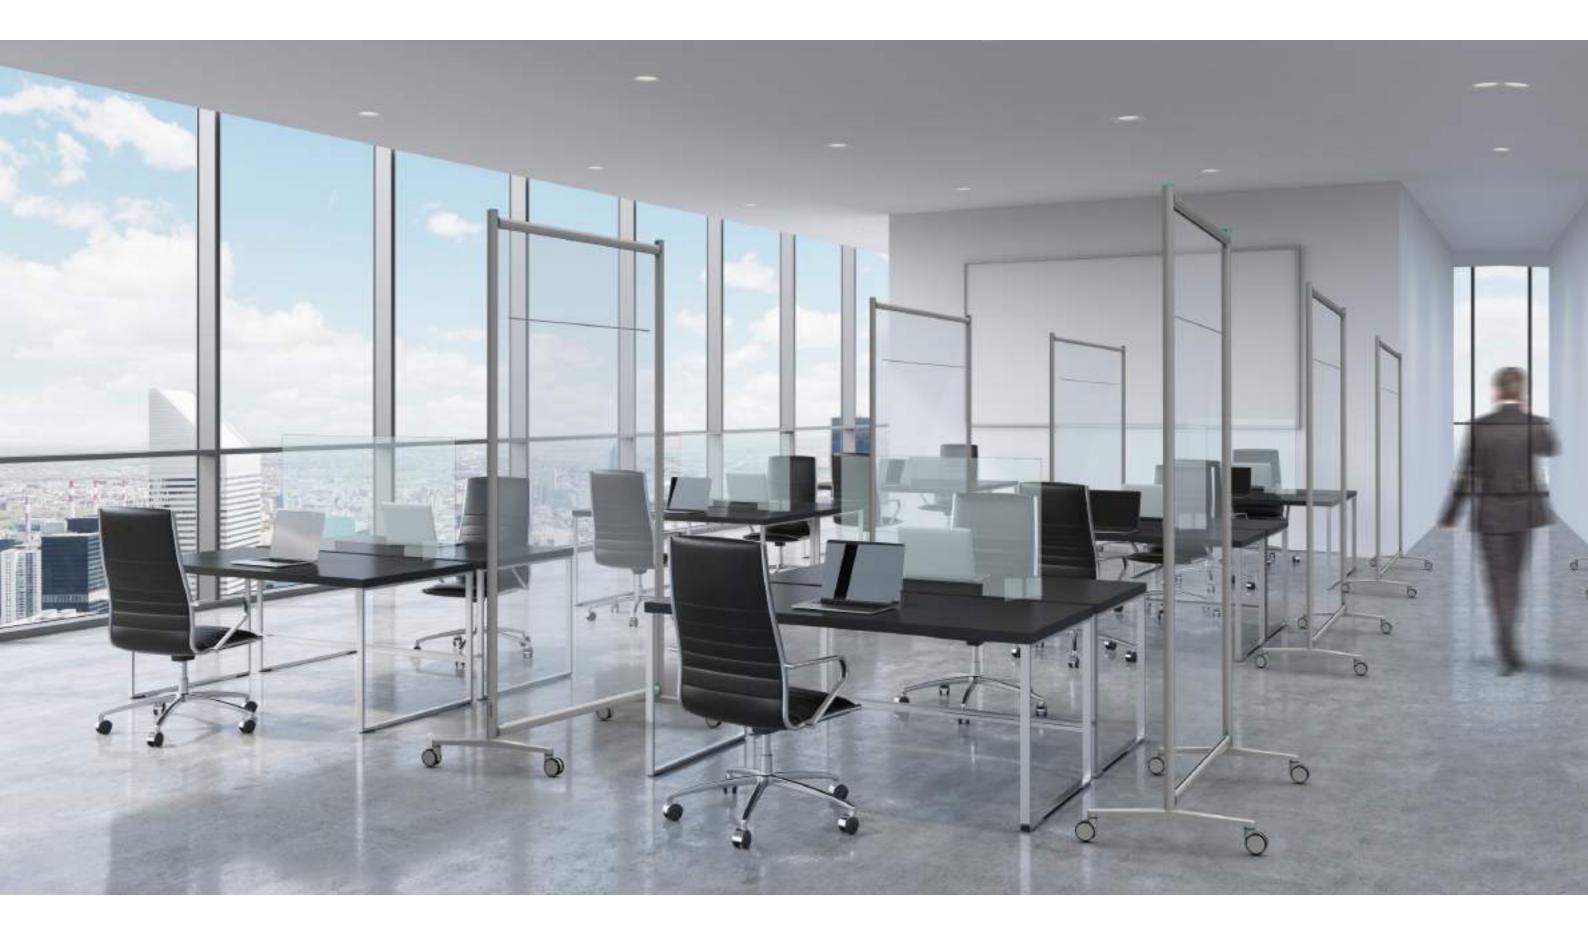

# 5 PROTECTIVE PARTITION

#### Social distance

The protective partition is a transparent methacrylate panel which, thanks to the presence of aluminum blocks with clamp fastening, becomes a solid structure and easy to position. It is suitable to create discretion and safety in everyday environments. The system, specially designed to maintain the correct safety distances, is ideal as a partition for desks and workstations.

It consists of a transparent PMMA panel with dimensions 85x70 cm or 100x70 cm and a vertical support that keeps it in position thanks to the two vertically adjustable clamps. Everything is fixed to the shelf by means the use of clamps that allow easy installation of the partition.