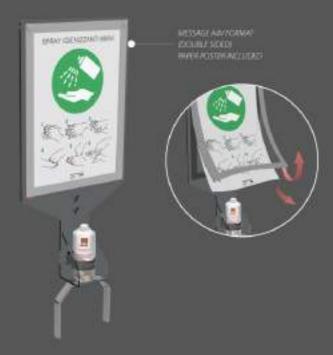

# 5a SPRAY SIGN HOLDER FOR TENDIFLEX® SPHERE

#### Social distance

Flex created a new SANITIZING SPRAY HOLDER system to be placed on our TENDIFLEX SPHERE posts. It is a support provided with a sign holder that can be customized on both sides, the systems are, SignLine which allows a quick replacement of the message inside the panel or the custom graphic panel. The product is designed to hold the Sanitizing Spray Flex and is equipped with security Velcro tape. SPRAY SIGN HOLDER has a unique design, in perfect FLEX style.

#### Version with message change

Version with adhesive film