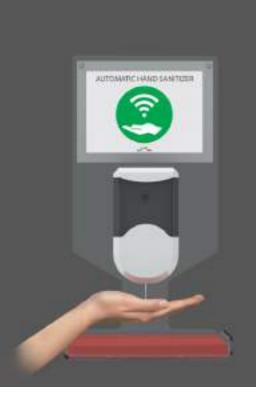

# 17 AUTOMATIC DISPENSER FOR TENDIFLEX® SPHERE

#### Social distance

Flex created a new AUTOMATIC DISPENSER system to be placed on our TENDIFLEX SPHERE posts. It is a support provided with a sign holder that can be customized on both sides, the systems are, SignLine which allows a quick replacement of the message inside the panel or the custom graphic panel. The product is designed to hold the automatic gel dispenser (600 ml). AUTOMATIC DISPENSER has a unique design, in perfect FLEX style.

#### Version with message change

Version with adhesive film