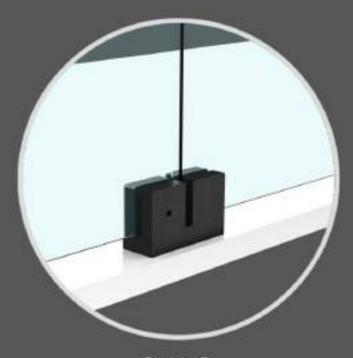

# 10 ADJUSTABLE PROTECTIVE PARTITION

#### Social distance

The adjustable protective partition is a transparent methacrylate panel with a solid structure. It is easy to position thanks to aluminum blocks with clamp fastening.

The adjustable protective partition can be positioned according to necessity and creating discretion and safety in everyday environments.