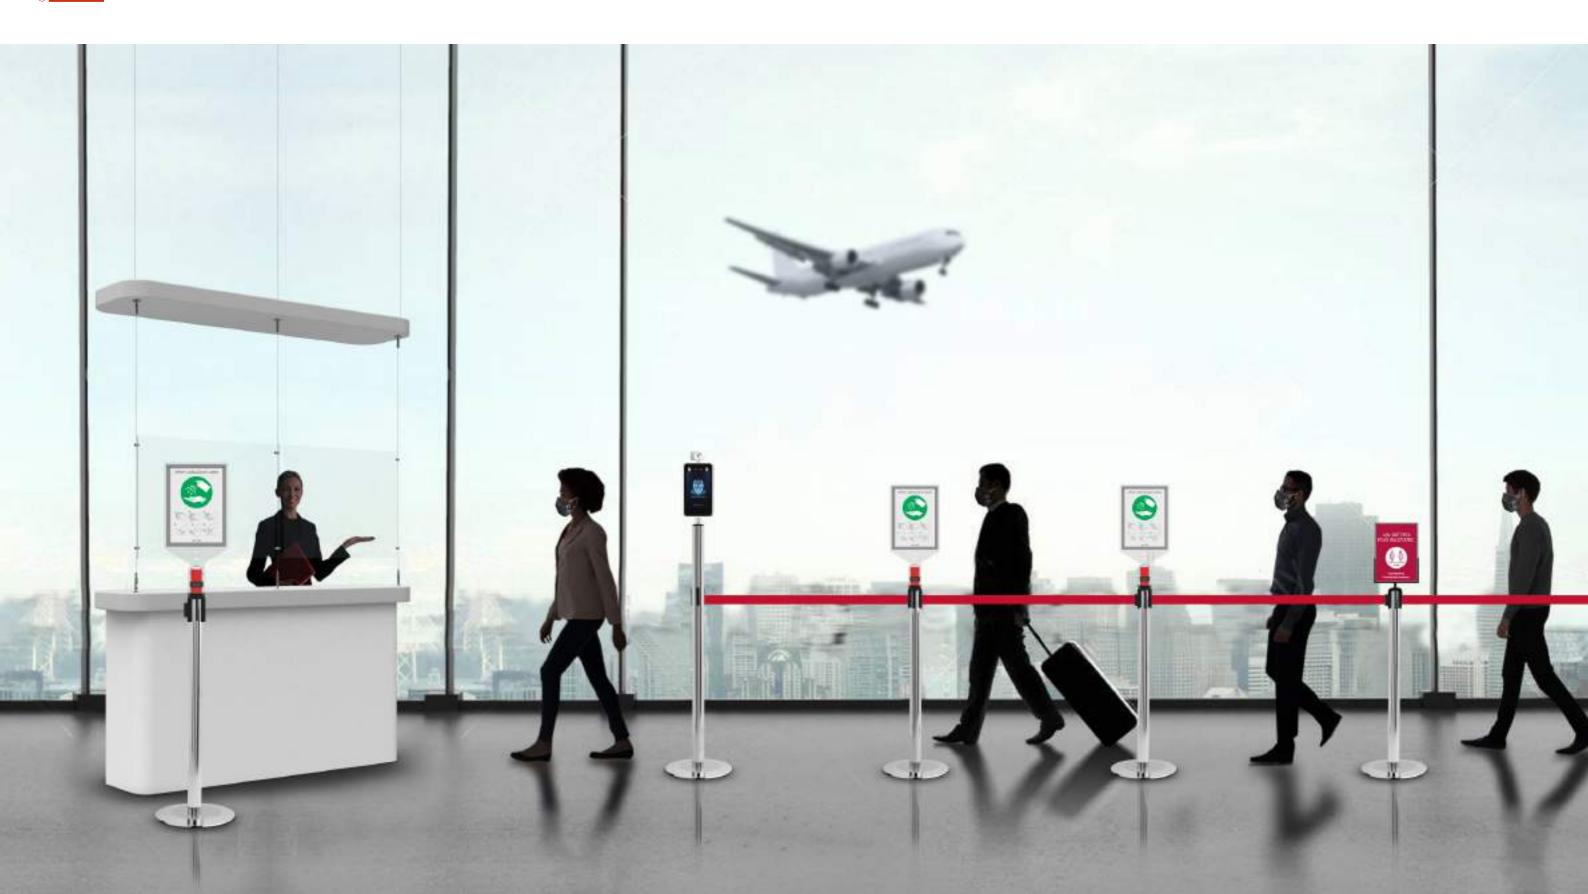

# PROTECTIVE PARTITION

#### Social distance

The Flex protective partition is a new product which, placed at the counter, at the cash desks or at the desk of an office or a shop, helps protect workers from direct contacts with the public. The Flex protective partition is provided by a slot created for the passage of not bulky parcels or documents. It is a solution in transparent methacrylate that is perfectly suitable to the environment in which it is inserted. Its standard dimensions are 85 cm of base and 70 cm of height and has been designed to protect the customer and the operator from any direct contact. The product is equipped with two supporting pedestals that make it stable and resistant.