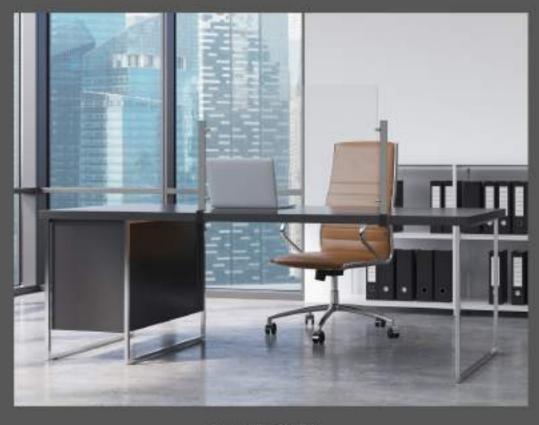

# PROTECTIVE PARTITION

#### Social distance

The Flex protective partition is a new product which, placed at the counter, at the cash desks or at the desk of an office or a shop, helps protect workers from direct contacts with the public. The Flex protective partition is provided by a slot created for the passage of not bulky parcels or documents. It is a solution in transparent methacrylate that is perfectly suitable to the environment in which it is inserted. Its standard dimensions are 85 cm of base and 70 cm of height and has been designed to protect the customer and the operator from any direct contact. The product is equipped with two supporting pedestals that make it stable and resistant.