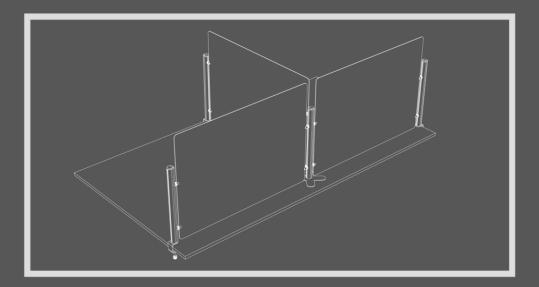

### FREESTANDING PROTECTIVE PARTITION

### Social distance

The Flex protective partition freestanding is a new product from the Flex family which, suitably positioned, helps protect workers and the public from direct contact. The protective partition Flex is equipped with a lower slot created for the passage of tools useful for cleaning the floor. It is a solution in transparent methacrylate which is suitable for the environments in which it is inserted. Its standard dimensions are 75 cm and 100 cm in base and 180 in height and it has been designed to protect the customer and the operator, respecting the distance established by law.

The product has a thickness of 10 mm and is equipped with two pedestals and a polyethylene support which make it stable and antistatic.

SURFACE SANITIZING SPRAY (not included)

It does not require further cleaning with a cloth. ALL SANITIZING PRODUCTS ARE SOLD SEPARATELY

How to use: shake the bottle and spray on the surfaces to be treated

Pocket-sized, alcohol-based, fast-acting

MATERIAL: TRANSPARENT METHACRYLATE AND POLITENE BASES

EXAMPLE OF USE

Lower slot created for the passage of tools useful for cleaning the floor. Polythene pedestals that make the partition antistatic.