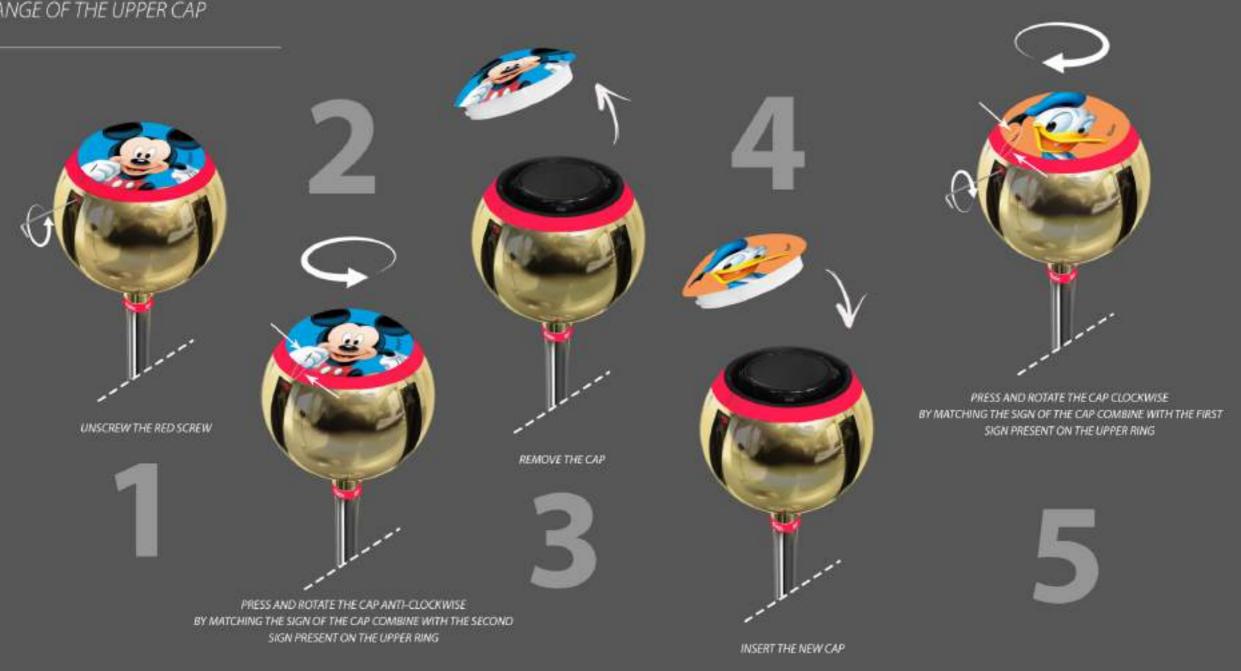

### **TENDIFLEX SPHERE**

### Social distance

The TENDIFLEX® SPHERE post can be customized in many ways, cap can be printed with client logo and rings can be customized with corporate colors, in order to make each SPHERE unique. The customizable rings of the sphere allow any customer to recall their corporate colors or their surrounding environment, so that bring out immediately making the perfect aesthetic coordination and product recognition.

#### SIMPLE AND QUICK CHANGE OF THE UPPER CAP

The quick and simple change of the cap of the new TENDIFLEX® SPHERE allows in a few seconds to give a new look to the product and make it perfect for any situation and environment, Company logos, event graphics, images, colors, texts and even directional wayfinding are just some of the possible uses that this innovative product allows, in addition to its native function of managing pedestrian traffic within the environments in which it is located.