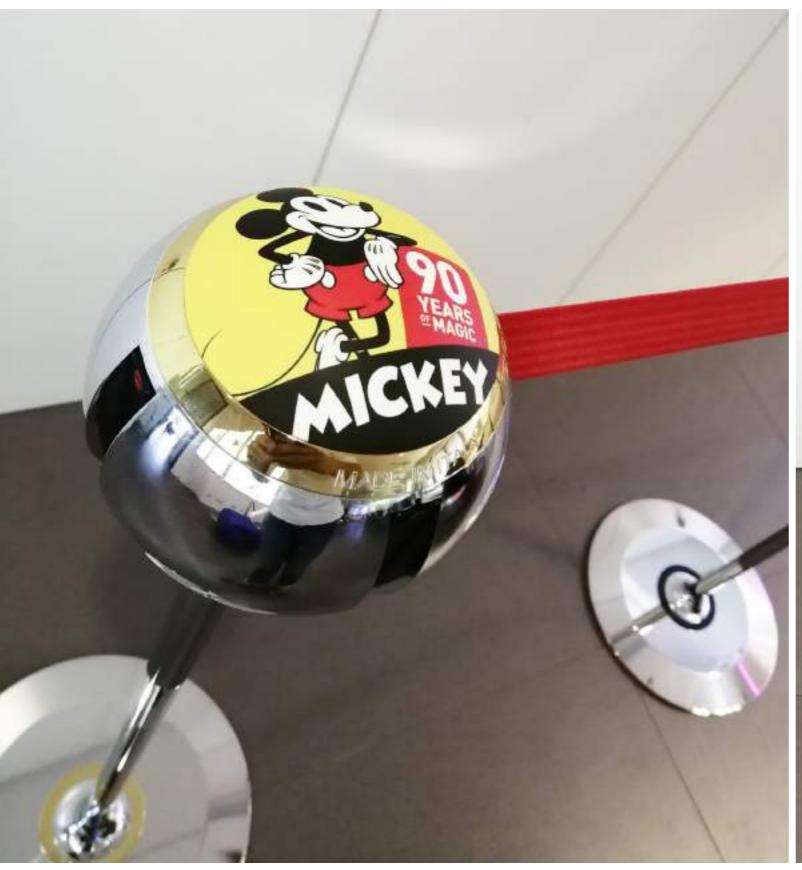

### **TENDIFLEX SPHERE**

### Social distance

The TENDIFLEX® SPHERE post can be customized in many ways, cap can be printed with client logo and rings can be customized with corporate colors, in order to make each SPHERE unique. The customizable rings of the sphere allow any customer to recall their corporate colors or their surrounding environment, so that bring out immediately making the perfect aesthetic coordination and product recognition.

#### SIMPLE AND QUICK CHANGE OF THE UPPER CAP

The quick and simple change of the cap of the new TENDIFLEX® SPHERE allows in a few seconds to give a new look to the product and make it perfect for any situation and environment, Company logos, event graphics, images, colors, texts and even directional wayfinding are just some of the possible uses that this innovative product allows, in addition to its native function of managing pedestrian traffic within the environments in which it is located.