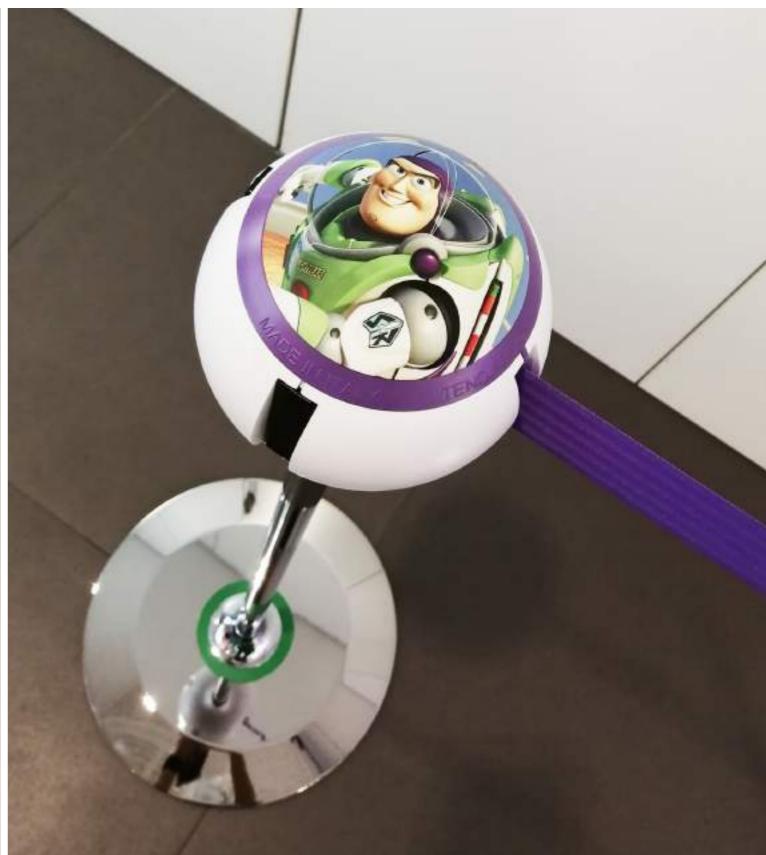

### **TENDIFLEX SPHERE**

### Social distance

The TENDIFLEX® SPHERE post can be customized in many ways, cap can be printed with client logo and rings can be customized with corporate colors, in order to make each SPHERE unique. The customizable rings of the sphere allow any customer to recall their corporate colors or their surrounding environment, so that bring out immediately making the perfect aesthetic coordination and product recognition.

#### SIMPLE AND QUICK CHANGE OF THE UPPER CAP

The quick and simple change of the cap of the new TENDIFLEX® SPHERE allows in a few seconds to give a new look to the product and make it perfect for any situation and environment, Company logos, event graphics, images, colors, texts and even directional wayfinding are just some of the possible uses that this innovative product allows, in addition to its native function of managing pedestrian traffic within the environments in which it is located.