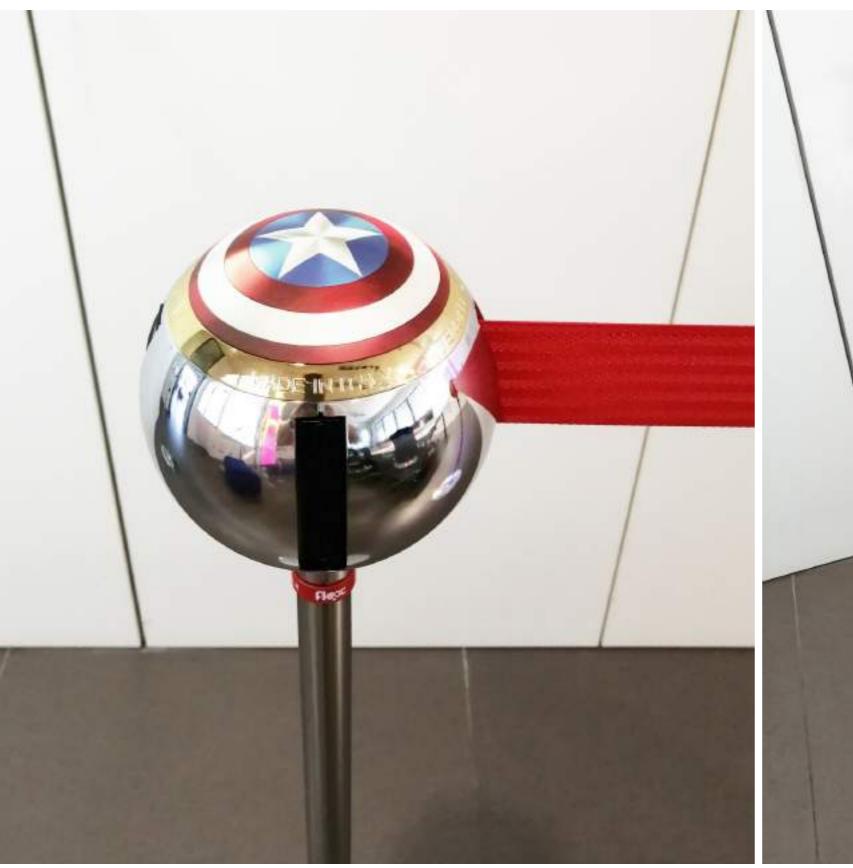

### **TENDIFLEX SPHERE**

### Social distance

The TENDIFLEX® SPHERE post can be customized in many ways, cap can be printed with client logo and rings can be customized with corporate colors, in order to make each SPHERE unique. The customizable rings of the sphere allow any customer to recall their corporate colors or their surrounding environment, so that bring out immediately making the perfect aesthetic coordination and product recognition.

#### SIMPLE AND QUICK CHANGE OF THE UPPER CAP

The quick and simple change of the cap of the new TENDIFLEX® SPHERE allows in a few seconds to give a new look to the product and make it perfect for any situation and environment, Company logos, event graphics, images, colors, texts and even directional wayfinding are just some of the possible uses that this innovative product allows, in addition to its native function of managing pedestrian traffic within the environments in which it is located.