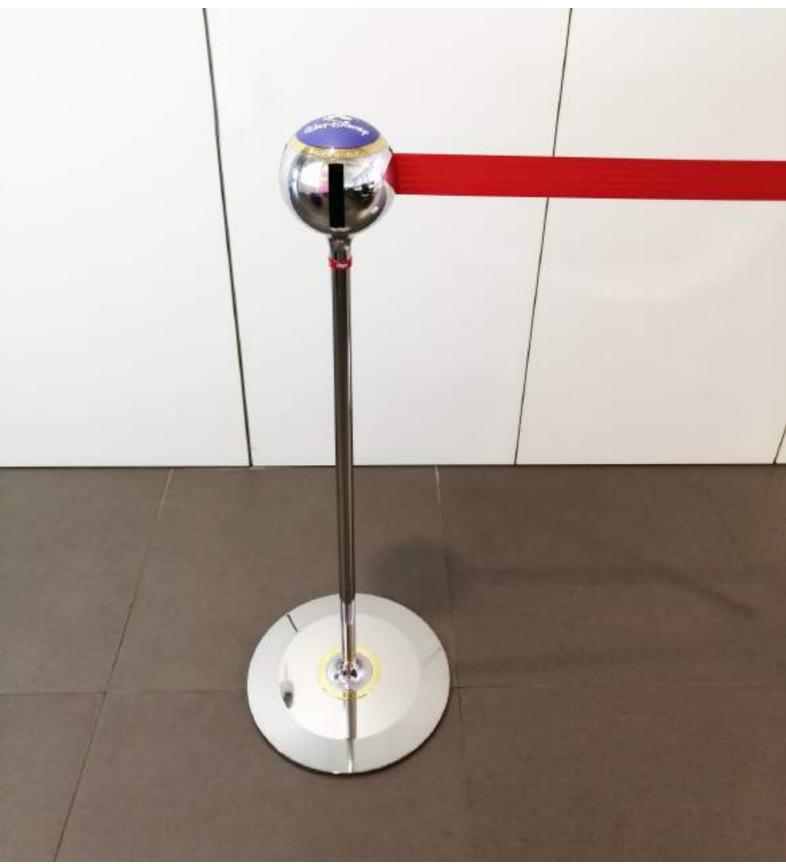

### **TENDIFLEX SPHERE**

### Social distance

The TENDIFLEX® SPHERE post can be customized in many ways, cap can be printed with client logo and rings can be customized with corporate colors, in order to make each SPHERE unique. The customizable rings of the sphere allow any customer to recall their corporate colors or their surrounding environment, so that bring out immediately making the perfect aesthetic coordination and product recognition.

#### SIMPLE AND QUICK CHANGE OF THE UPPER CAP

The quick and simple change of the cap of the new TENDIFLEX® SPHERE allows in a few seconds to give a new look to the product and make it perfect for any situation and environment, Company logos, event graphics, images, colors, texts and even directional wayfinding are just some of the possible uses that this innovative product allows, in addition to its native function of managing pedestrian traffic within the environments in which it is located.