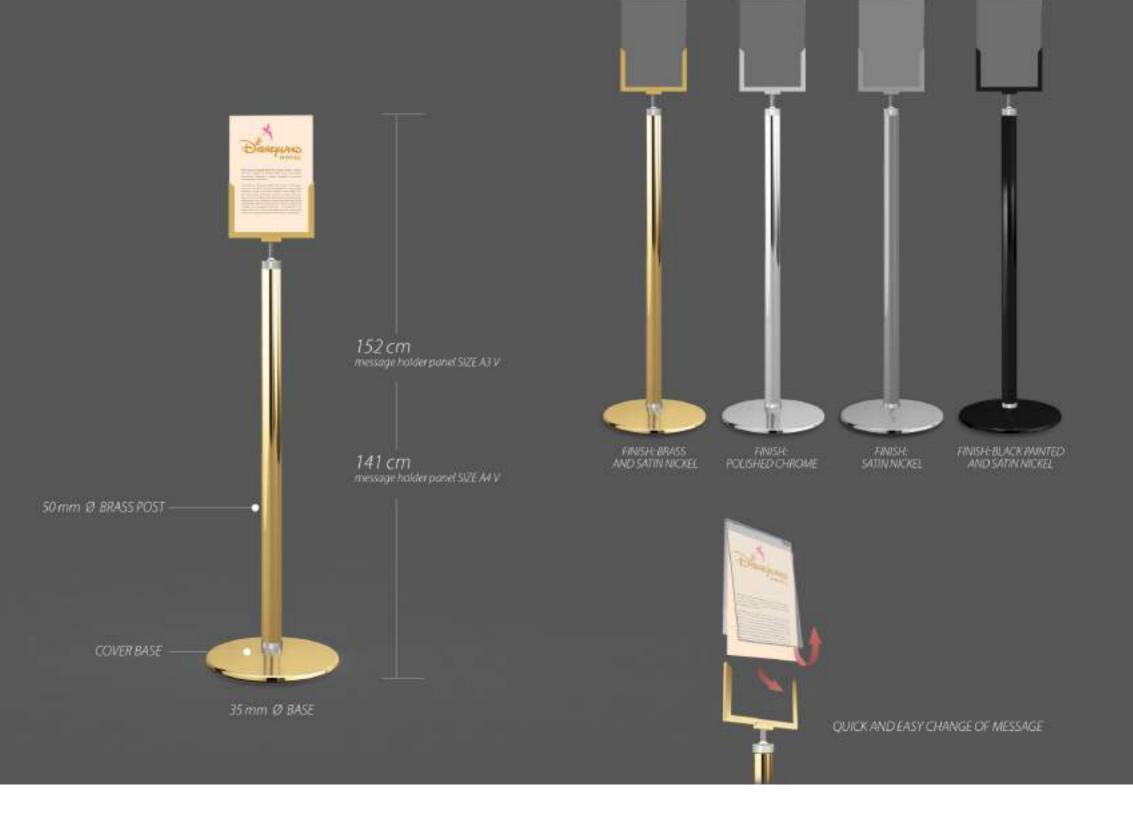

# UNIFLEX "E"

### Social distance

The Uniflex "E" post for sign holders, with the simplicity of their design, combine perfectly with the lines of the most classic post.

Inseriting and substituting messages in the methacrylic sign holders is a quick and easy process.