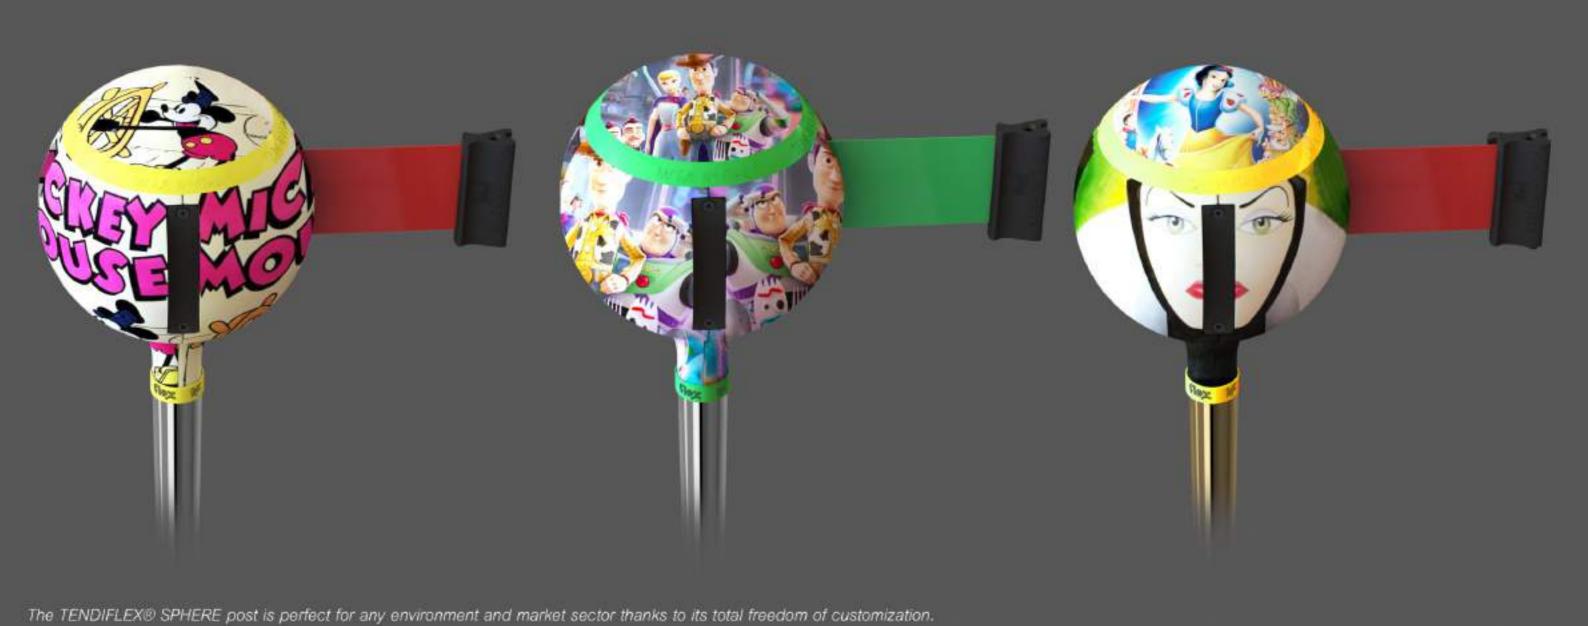

The TENDIFLEX® SPHERE post is perfect for any environment and market sector thanks to its total freedom of customization.

All logos and brands represented in this catalogue are used only as examples and shall not to be intended exploited for commercial and advertisement purposes. We apologize for any misinterpretation and inconvenience that may occur.