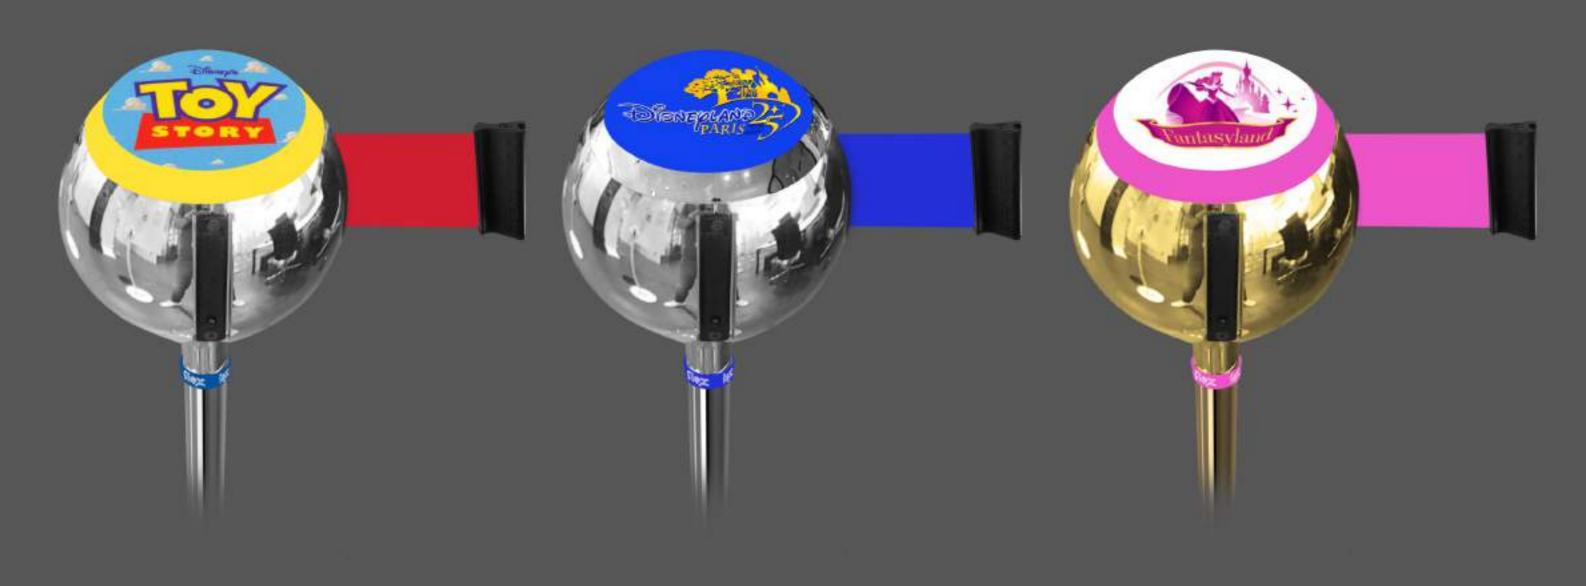

### **TENDIFLEX SPHERE**

### Social distance

The TENDIFLEX® SPHERE post can be customized in many ways, cap can be printed with client logo and rings can be customized with corporate colors, in order to make each SPHERE unique. The customizable rings of the sphere allow any customer to recall their corporate colors or their surrounding environment, so that bring out immediately making the perfect aesthetic coordination and product recognition.

#### SIMPLE AND QUICK CHANGE OF THE UPPER CAP

The quick and simple change of the cap of the new TENDIFLEX® SPHERE allows in a few seconds to give a new look to the product and make it perfect for any situation and environment, Company logos, event graphics, images, colors, texts and even directional wayfinding are just some of the possible uses that this innovative product allows, in addition to its native function of managing pedestrian traffic within the environments in which it is located.

The TENDIFLEX® SPHERE post is perfect for any environment and market sector thanks to its total freedom of customization.

All logos and brands represented in this catalogue are used only as examples and shall not to be intended exploited for commercial and advertisement purposes. We apologize for any misinterpretation and inconvenience that may occur.