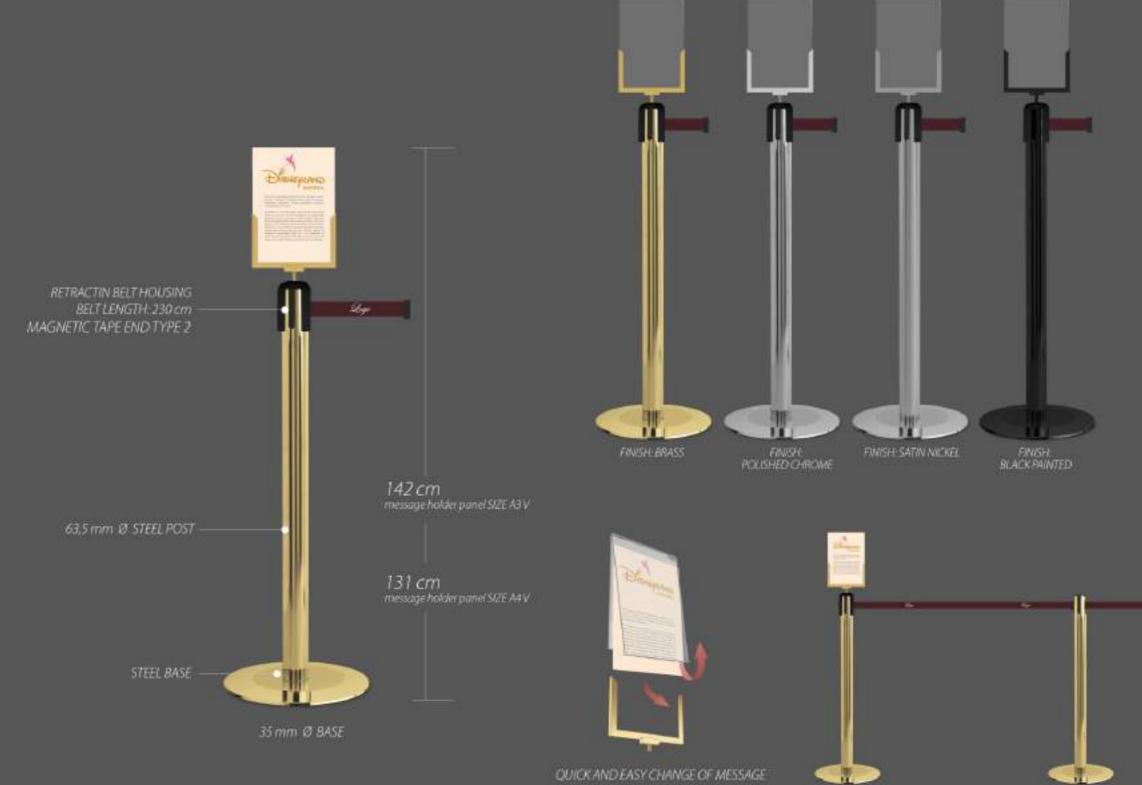

### **TENDIFLEX SPORT**

#### Social distance

The original TENDIFLEX® SPORT post with retractable belt represent the ideal solution to handle the environments with intense pedestrian traffic. The TENDIFLEX® SPORT post has a practical shockproof transparent message holder panel, fixed above the upright and used as a directional support or to communicate information to the customer. This system allows you to have a communication that can be updated in a few seconds, guaranteeing customers effective service indications.