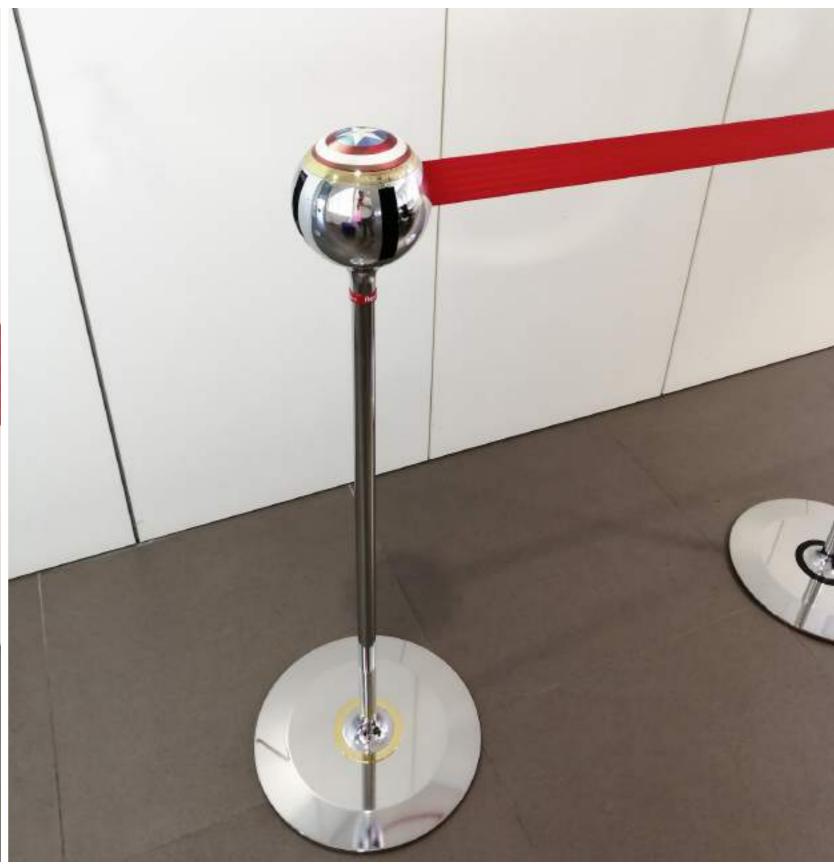

### **TENDIFLEX SPHERE**

### Social distance

The TENDIFLEX® SPHERE post can be customized in many ways, cap can be printed with client logo and rings can be customized with corporate colors, in order to make each SPHERE unique. The customizable rings of the sphere allow any customer to recall their corporate colors or their surrounding environment, so that bring out immediately making the perfect aesthetic coordination and product recognition.

The TENDIFLEX® SPHERE post is perfect for any environment and market sector thanks to its total freedom of customization.

All logos and brands represented in this catalogue are used only as examples and shall not to be intended exploited for commercial and advertisement purposes. We apologize for any misinterpretation and inconvenience that may occur.