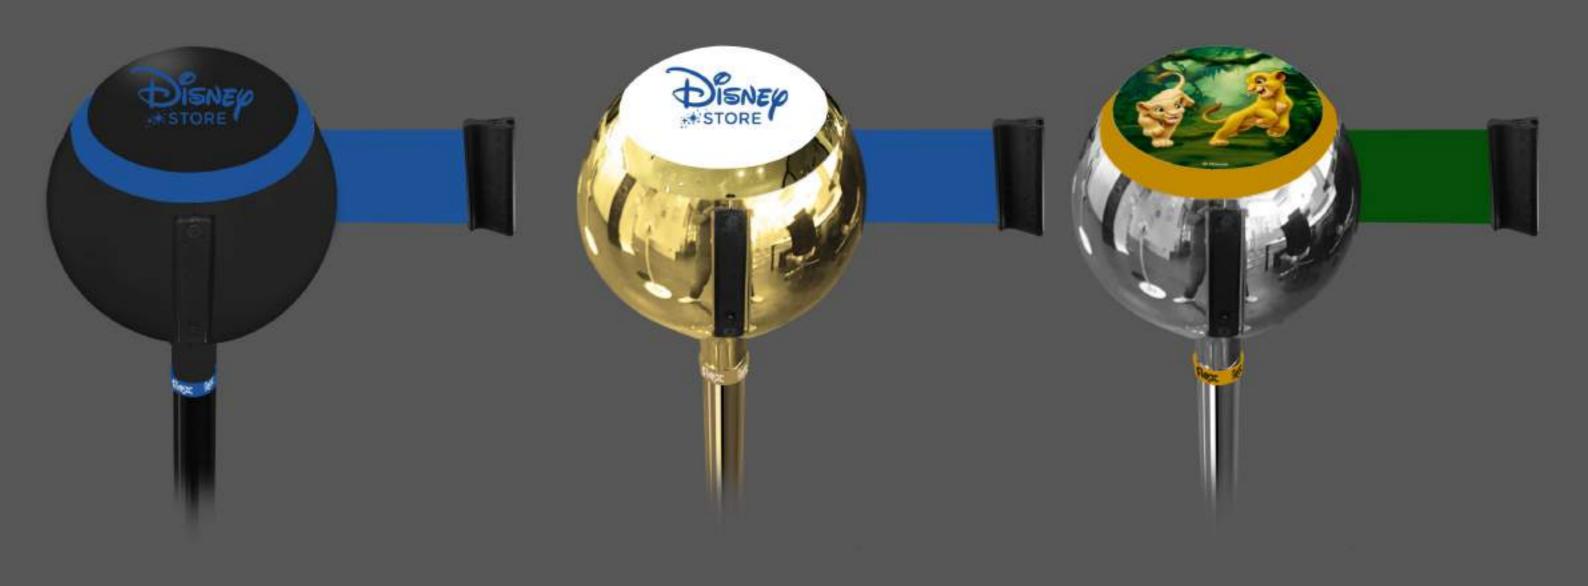

### **TENDIFLEX SPHERE**

### Social distance

The TENDIFLEX® SPHERE post can be customized in many ways, cap can be printed with client logo and rings can be customized with corporate colors, in order to make each SPHERE unique. The customizable rings of the sphere allow any customer to recall their corporate colors or their surrounding environment, so that bring out immediately making the perfect aesthetic coordination and product recognition.

#### SIMPLE AND QUICK CHANGE OF THE UPPER CAP

The quick and simple change of the cap of the new TENDIFLEX® SPHERE allows in a few seconds to give a new look to the product and make it perfect for any situation and environment, Company logos, event graphics, images, colors, texts and even directional wayfinding are just some of the possible uses that this innovative product allows, in addition to its native function of managing pedestrian traffic within the environments in which it is located.