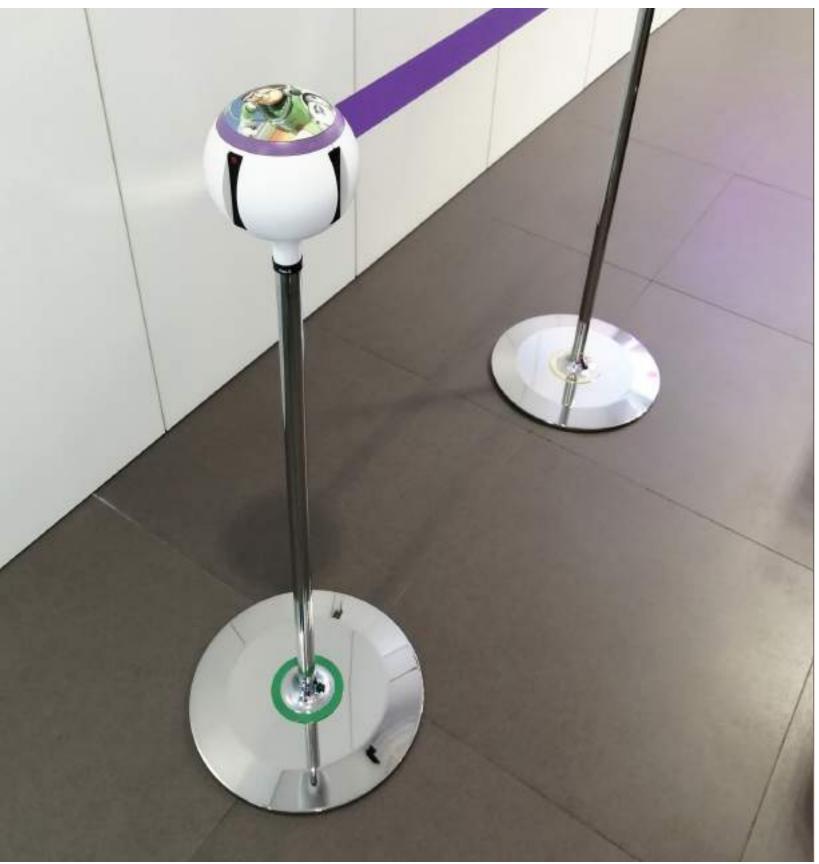

### **TENDIFLEX SPHERE**

### Social distance

The TENDIFLEX® SPHERE post can be customized in many ways, cap can be printed with client logo and rings can be customized with corporate colors, in order to make each SPHERE unique. The customizable rings of the sphere allow any customer to recall their corporate colors or their surrounding environment, so that bring out immediately making the perfect aesthetic coordination and product recognition.

The TENDIFLEX® SPHERE post is perfect for any environment and market sector thanks to its total freedom of customization.

All logos and brands represented in this catalogue are used only as examples and shall not to be intended exploited for commercial and advertisement purposes. We apologize for any misinterpretation and inconvenience that may occur.