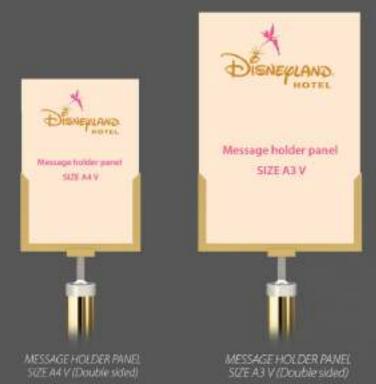

# UNIFLEX "E"

### Social distance

The Uniflex "E" post for sign holders, with the simplicity of their design, combine perfectly with the lines of the most classic post.

Inseriting and substituting messages in the methacrylic sign holders is a quick and easy process.