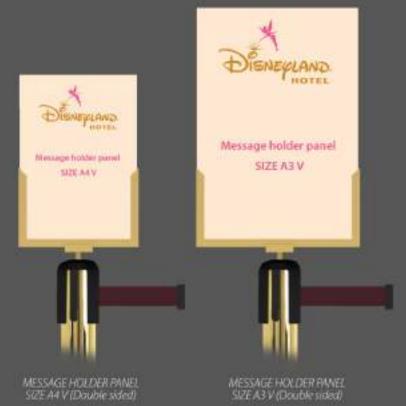

### **TENDIFLEX SPORT**

#### Social distance

The original TENDIFLEX® SPORT post with retractable belt represent the ideal solution to handle the environments with intense pedestrian traffic. The TENDIFLEX® SPORT post has a practical shockproof transparent message holder panel, fixed above the upright and used as a directional support or to communicate information to the customer. This system allows you to have a communication that can be updated in a few seconds, guaranteeing customers effective service indications.