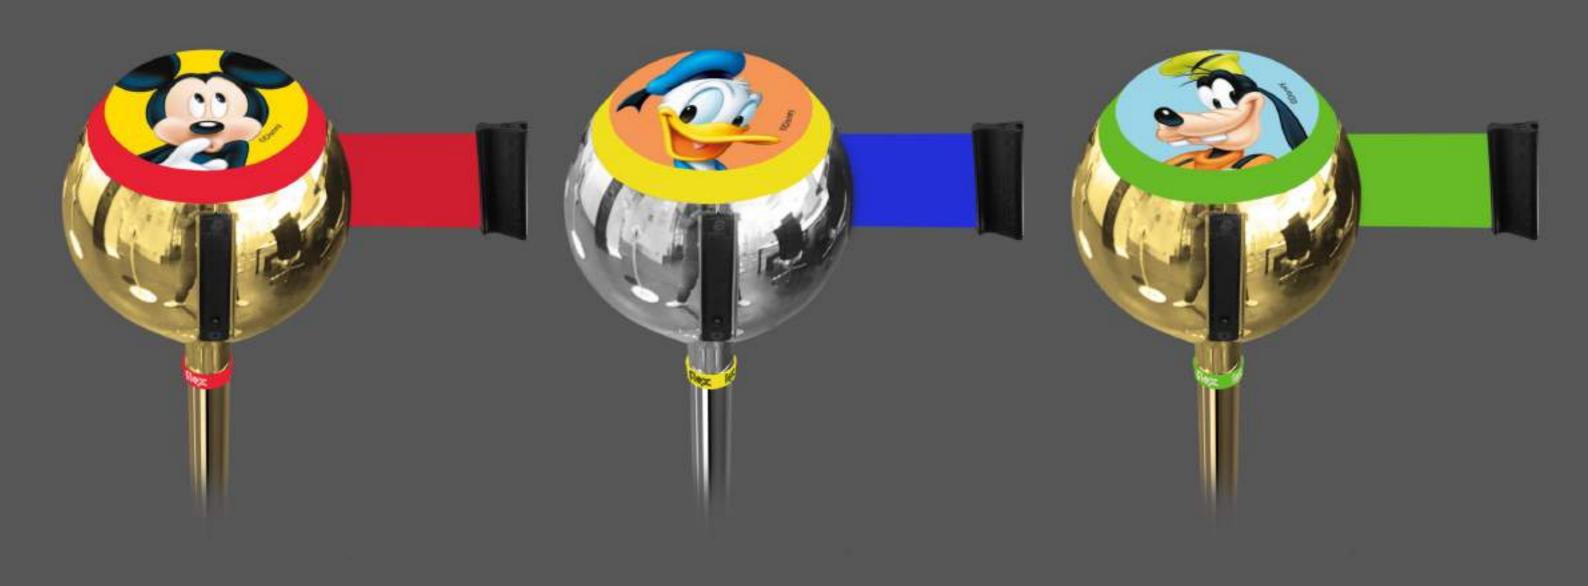

### **TENDIFLEX SPHERE**

### Social distance

The TENDIFLEX® SPHERE post can be customized in many ways, cap can be printed with client logo and rings can be customized with corporate colors, in order to make each SPHERE unique. The customizable rings of the sphere allow any customer to recall their corporate colors or their surrounding environment, so that bring out immediately making the perfect aesthetic coordination and product recognition.

#### SIMPLE AND QUICK CHANGE OF THE UPPER CAP

The quick and simple change of the cap of the new TENDIFLEX® SPHERE allows in a few seconds to give a new look to the product and make it perfect for any situation and environment, Company logos, event graphics, images, colors, texts and even directional wayfinding are just some of the possible uses that this innovative product allows, in addition to its native function of managing pedestrian traffic within the environments in which it is located.

The TENDIFLEX® SPHERE post is perfect for any environment and market sector thanks to its total freedom of customization.

All logos and brands represented in this catalogue are used only as examples and shall not to be intended exploited for commercial and advertisement purposes. We apologize for any misinterpretation and inconvenience that may occur.