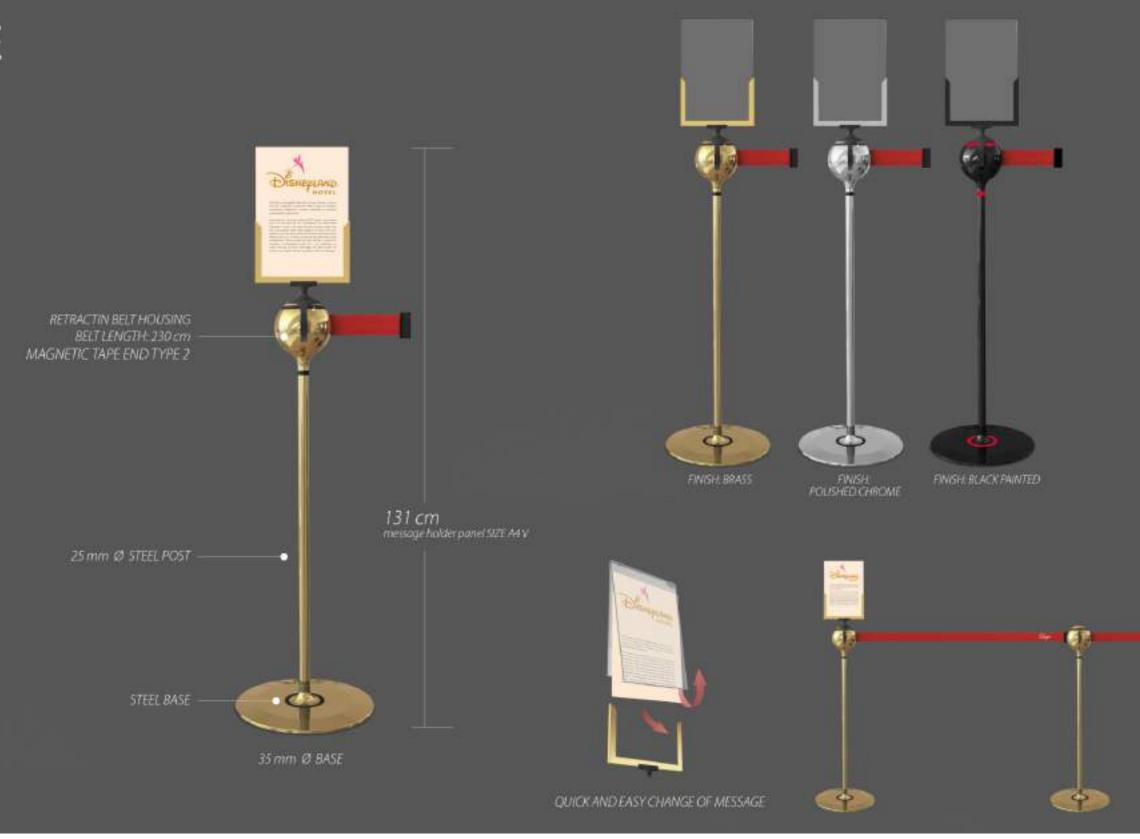

### **TENDIFLEX SPORT**

#### Social distance

The original TENDIFLEX® SPORT post with retractable belt represent the ideal solution to handle the environments with intense pedestrian traffic. The TENDIFLEX® SPORT post has a practical shockproof transparent message holder panel, fixed above the upright and used as a directional support or to communicate information to the customer. This system allows you to have a communication that can be updated in a few seconds, guaranteeing customers effective service indications.

### WEBBING COLORS AVAILABLE STANDARD COLORS **CUSTOM COLORS** RED/ROSSO WHITE/ BIANCO GREEN/ VERDE FLUO PINK/ ROSA FLUO FLUO GREEN/ VERDE FLUO BLUE/ BLU FLUO YELLOW/ GIALLO FLUO BORDEAUX/ BORDEAUX GREEN NEPTUNE/ VERDE NETTUNO CHERRY/ CILIEGIA YELLOW/ GIALLO WISTERIA/ GLICINE CORAL/ CORALLO BROWN/ MARRONE **VERSION 230:** Height: 48 mm, BLACK/ NERO GREEN FLAG/ VERDE BANDIERA Length: 2300 mm GREY/ GRIGIO CREAM/ CREMA SMURF/ PUFFO GREEN 46/ VERDE 46 ORANGE/ ORANGE