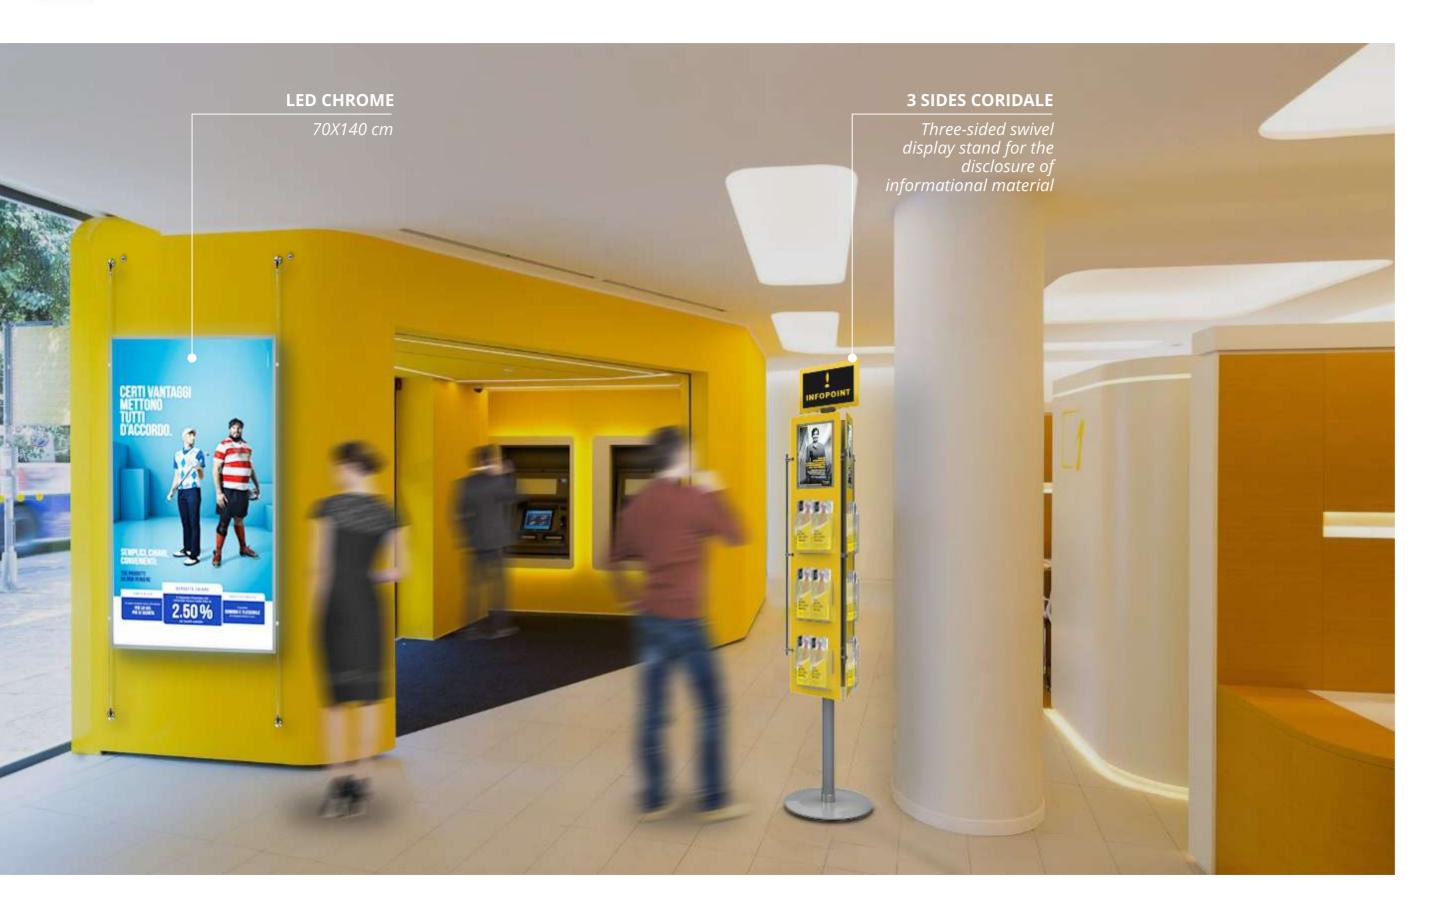

## Solution for WAYFINDING and COMMUNICATION

The system of wayfinding and communication in indoor environments

ENVIRONMENT

### **FLEX** offers a **SERVICE**, dressing the environment in an effectivet and functional way. Panels for **luminous communication LED CHROME, LCD digital panel MEDIA CHROME**,

### **LED CHROME**

LED CHROME products, with quick change of the message, offers an exclusive combination of elegance and LED technology in order to achieve the maximum level of communication.

### SIGN LINE HANGING WAYFINDING non-luminous

SIGN LINE, with his quick message change system, is a wayfinding solution which valorises every environment and enhances any message.