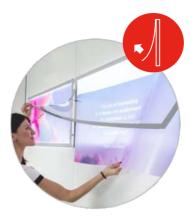

### **MEDIA CHROME**

MEDIA CHROME® solutions, hanging on low voltage cables or stylus, are designed for your dynamic communication. A solution elegant and discrete that can be positioned in every environment.

### MEDIA CHROME with MAGNETIC COLORED FRAME

MEDIA CHROME® solutions, hanging on low voltage cables or stylus, are designed for your dynamic communication. A solution elegant and discrete that can be positioned in every environment.