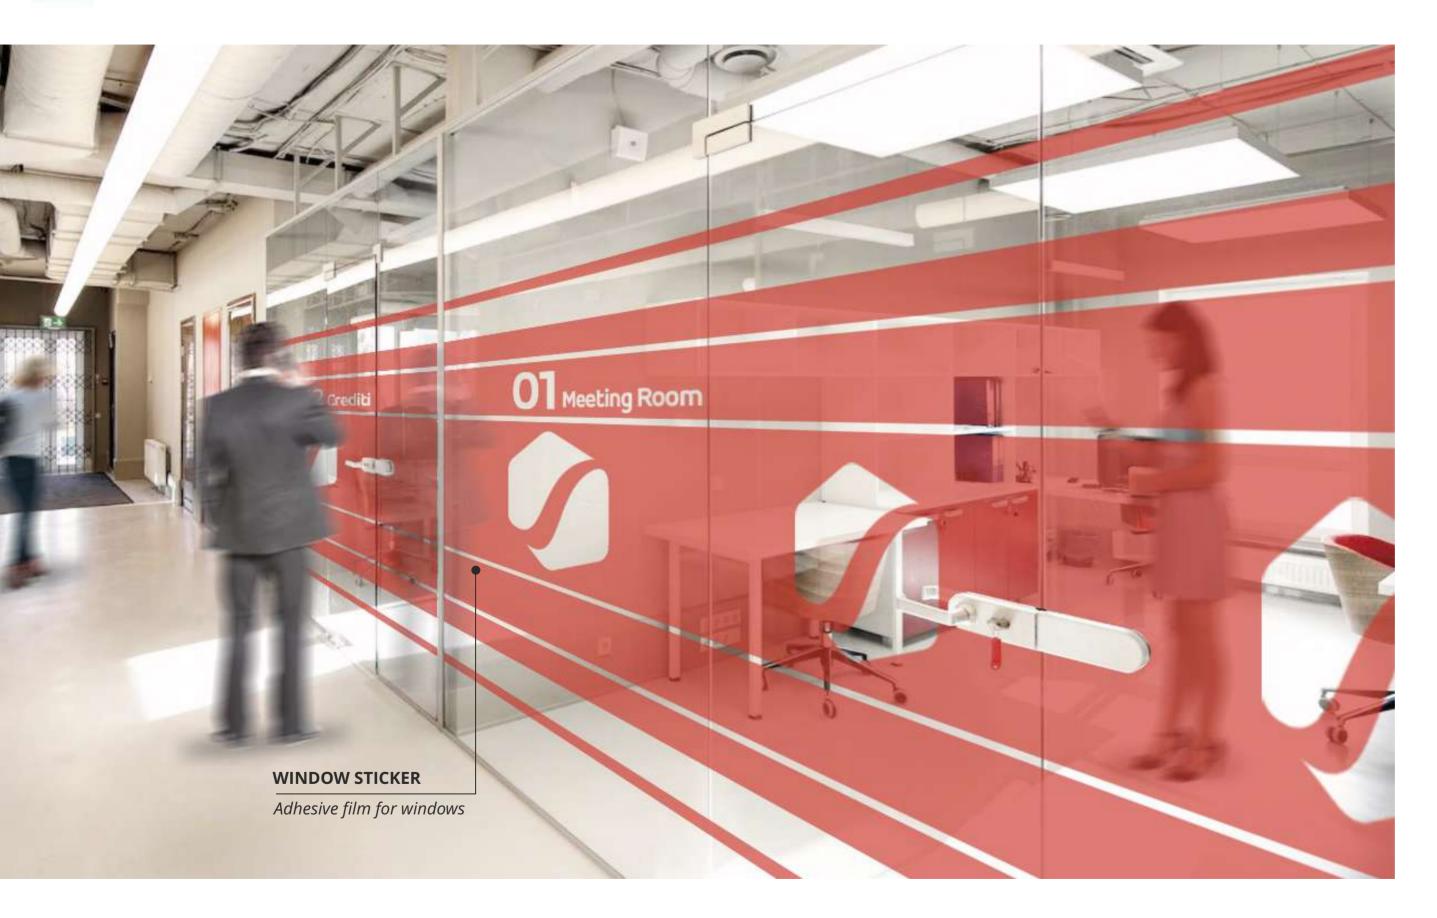

### SIGN LINE Non-luminous OUTDOOR PANEL

SIGN LINE, with his quick system of message changing, is a wayfinding solution that valorises every environment and enhances any message.

Adhesive pre-spaced to apply on glass to create a better sense of privacy and increase the aesthetics of any office.