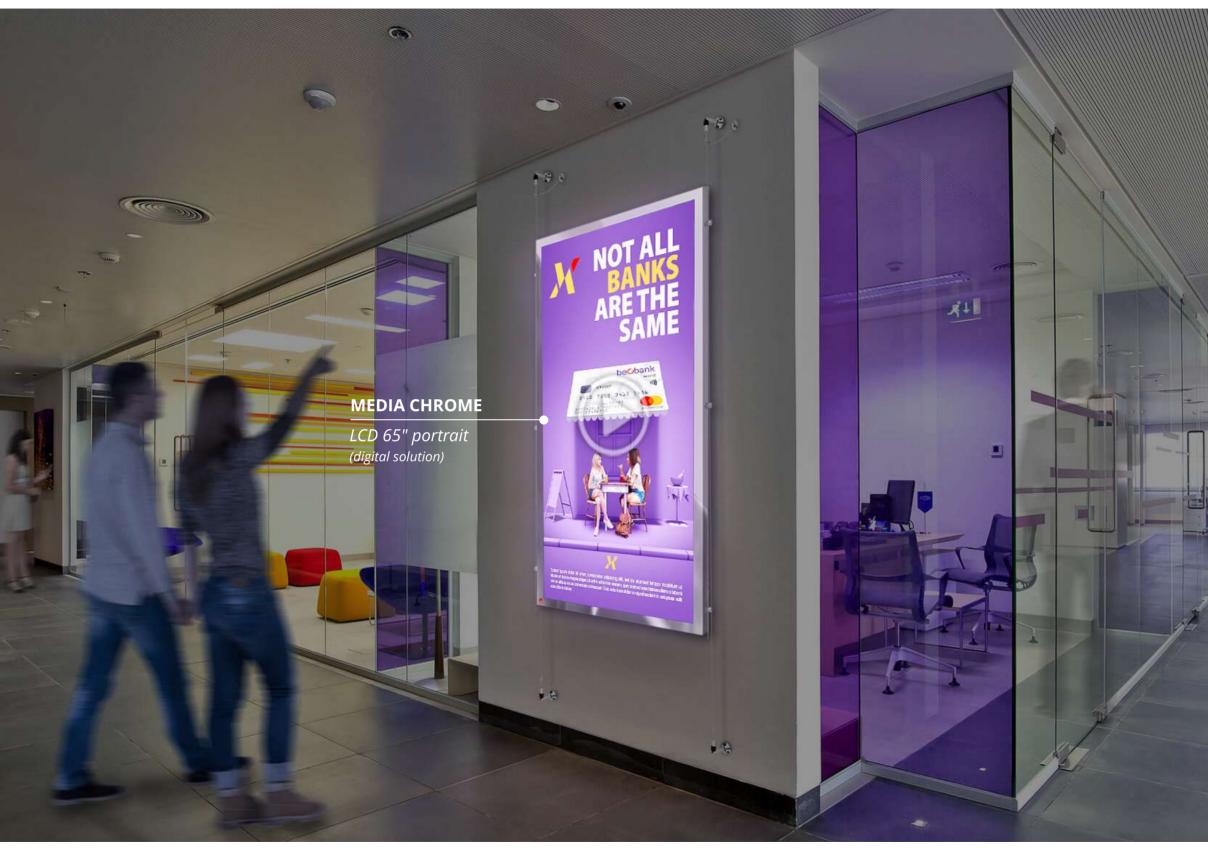

### **MEDIA CHROME**

MEDIA CHROME® solutions, hanging on low voltage cables or stylus, are designed for your dynamic communication. A solution elegant and discrete that can be positioned in every environment.