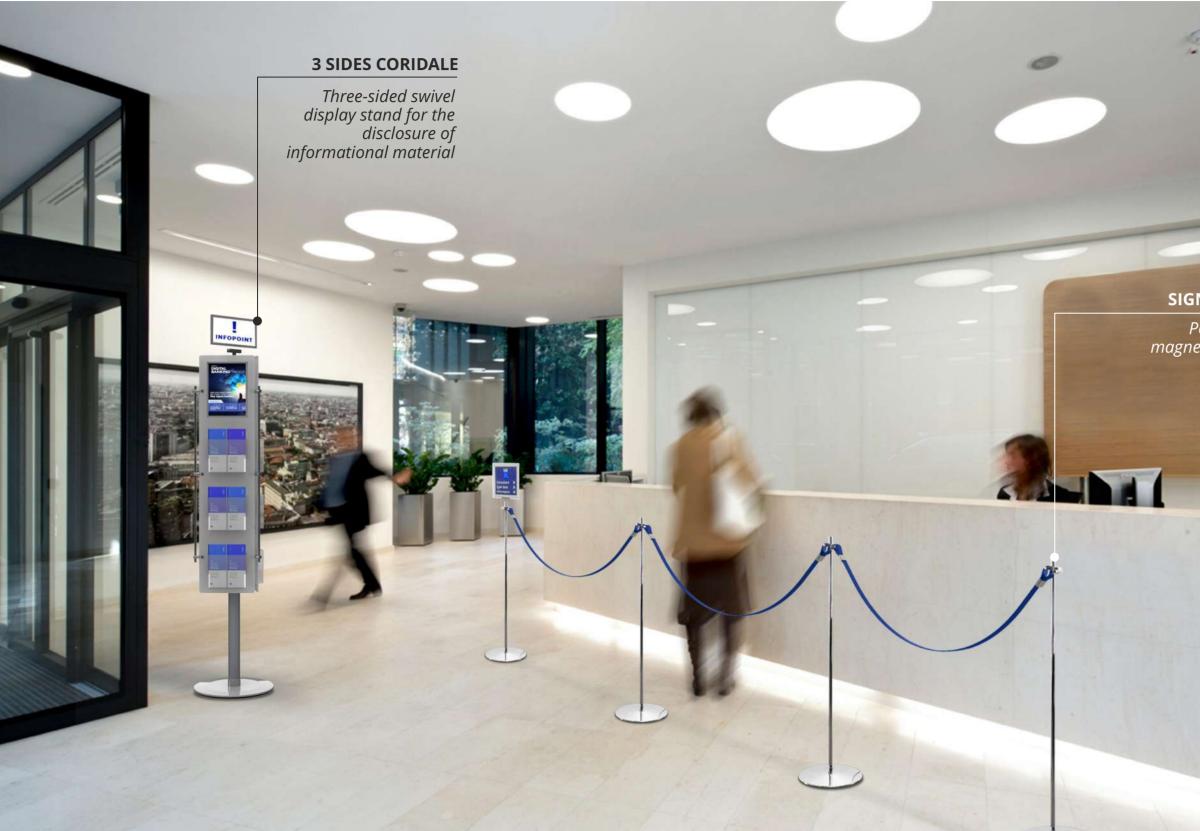

## Solution for WAYFINDING and COMMUNICATION

The system of wayfinding and communication in indoor environments

ENVIRONMENT

### SIGN LINE HANGING WAYFINDING non-luminous

SIGN LINE, with his quick message change system, is a wayfinding solution which valorises every environment and enhances any message.

DISCLOSURE OF INFORMATIONAL MATERIAL

VARIOUS FINISHES AVAILABLE

Post with magnetic rope