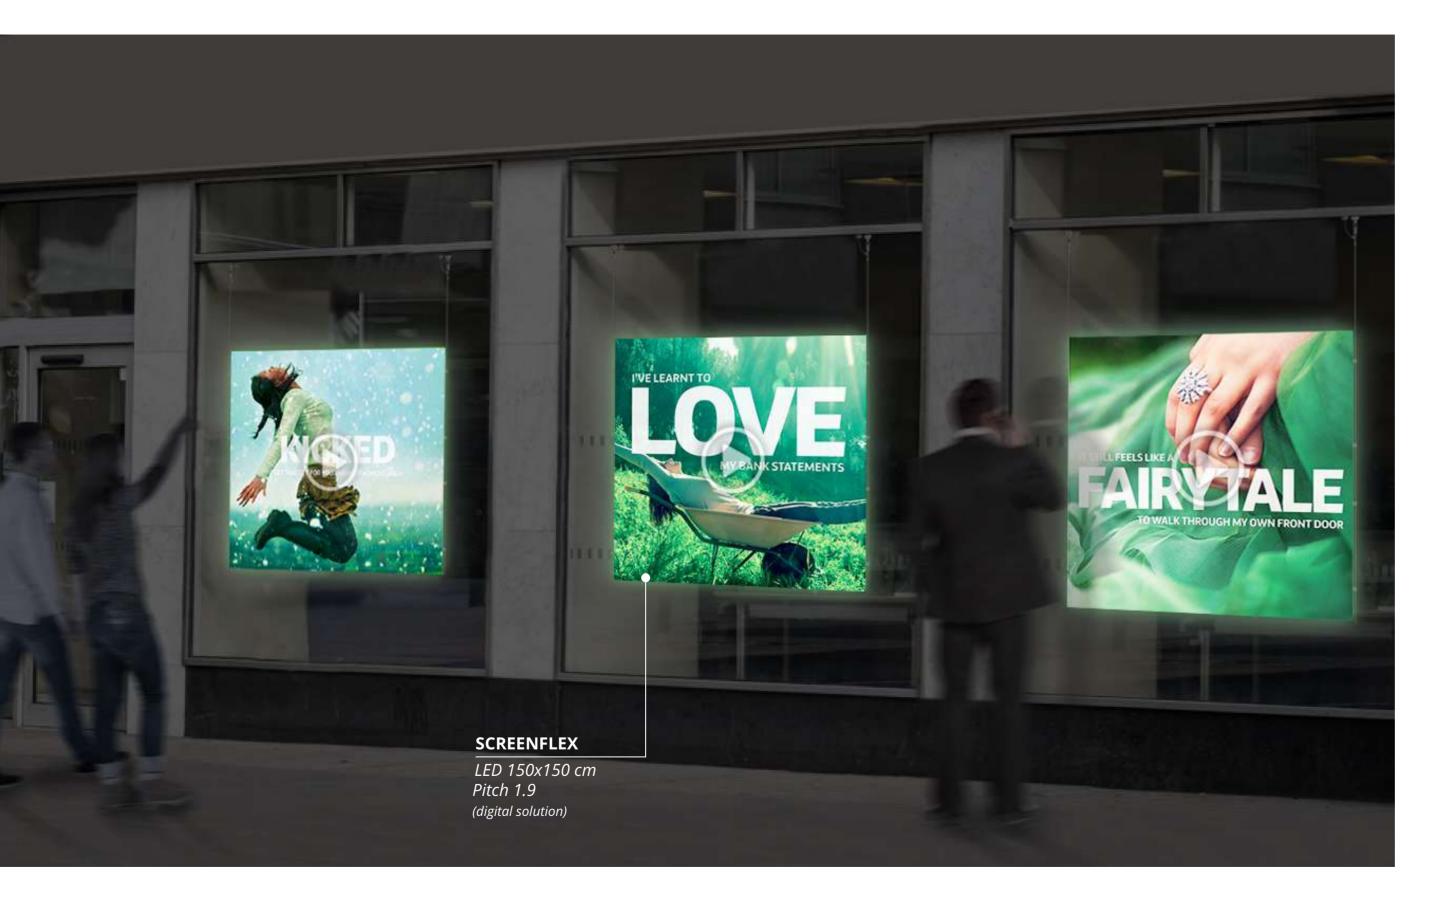

### SCREENFLEX

SCREENFLEX, presented hanging on low tension stylus, it's been designed to make digital communication the protagonist of the environment in which is located.