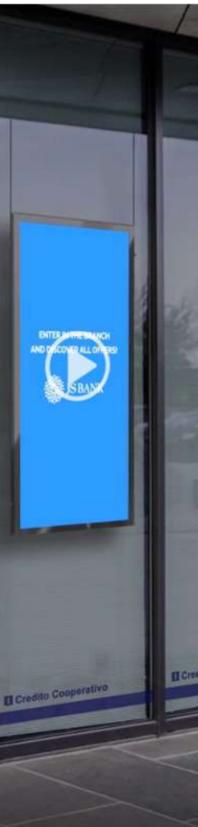

### **MEDIA CHROME**

MEDIA CHROME® solutions, hanging on low voltage cables or stylus, are designed for your dynamic communication. A solution elegant and discrete that can be positioned in every environment.