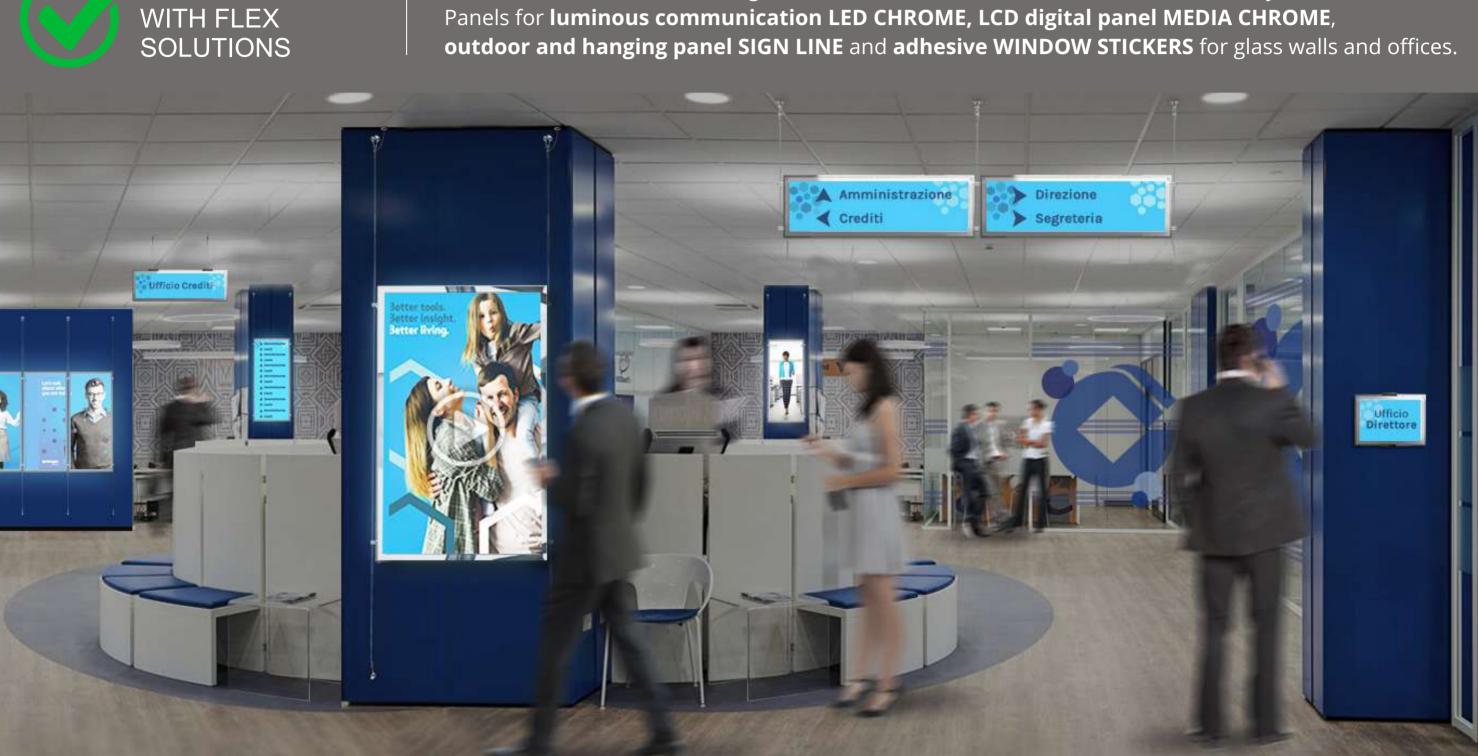

## Solution for WAYFINDING and COMMUNICATION

The system of wayfinding and communication in indoor environments

ENVIRONMENT

### **FLEX** offers a **SERVICE**, dressing the environment in an effectivet and functional way. Panels for **luminous communication LED CHROME, LCD digital panel MEDIA CHROME**,

### SIGN LINE HANGING WAYFINDING non-luminous

SIGN LINE, with his quick message change system, is a wayfinding solution which valorises every environment and enhances any message.

### **LED CHROME**

LED CHROME products, with quick change of the message, offers an exclusive combination of elegance and LED technology in order to achieve the maximum level of communication.