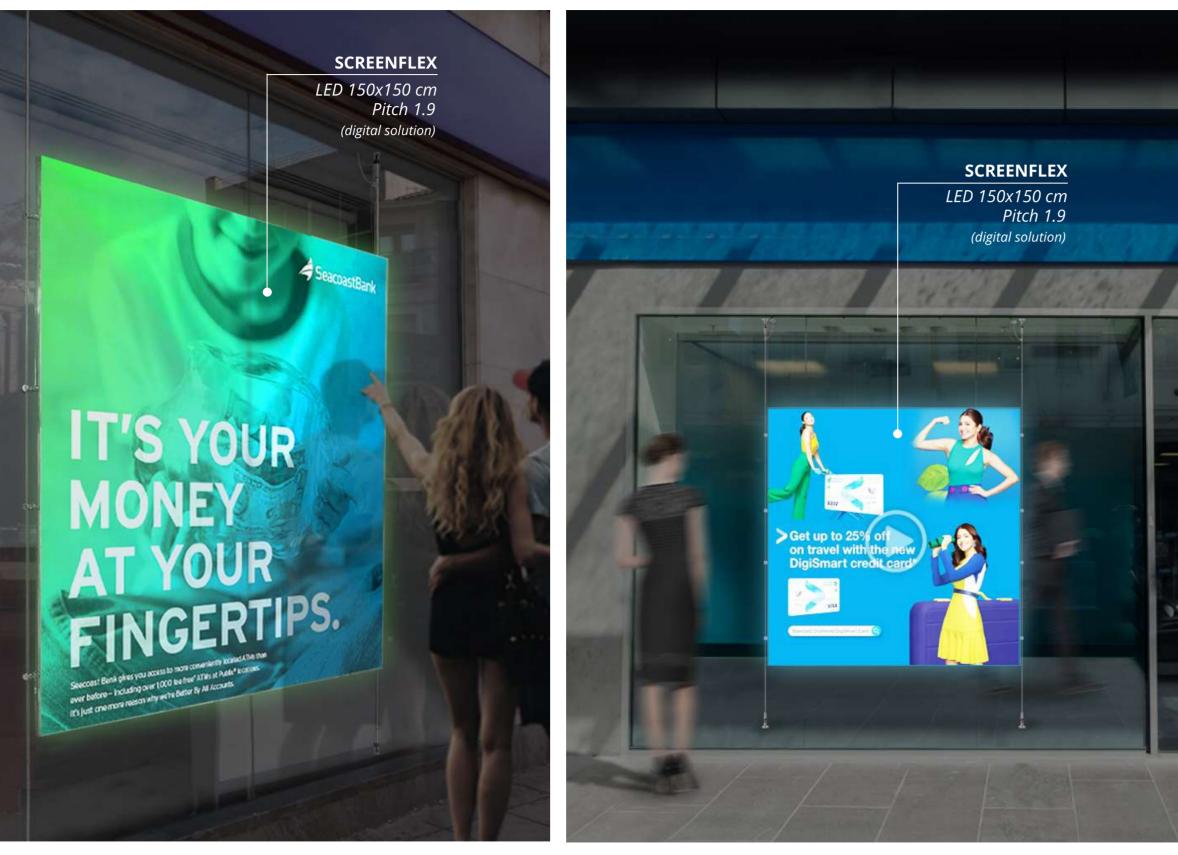

### SCREENFLEX

SCREENFLEX, presented hanging on low tension stylus, it's been designed to make digital communication the protagonist of the environment in which is located.