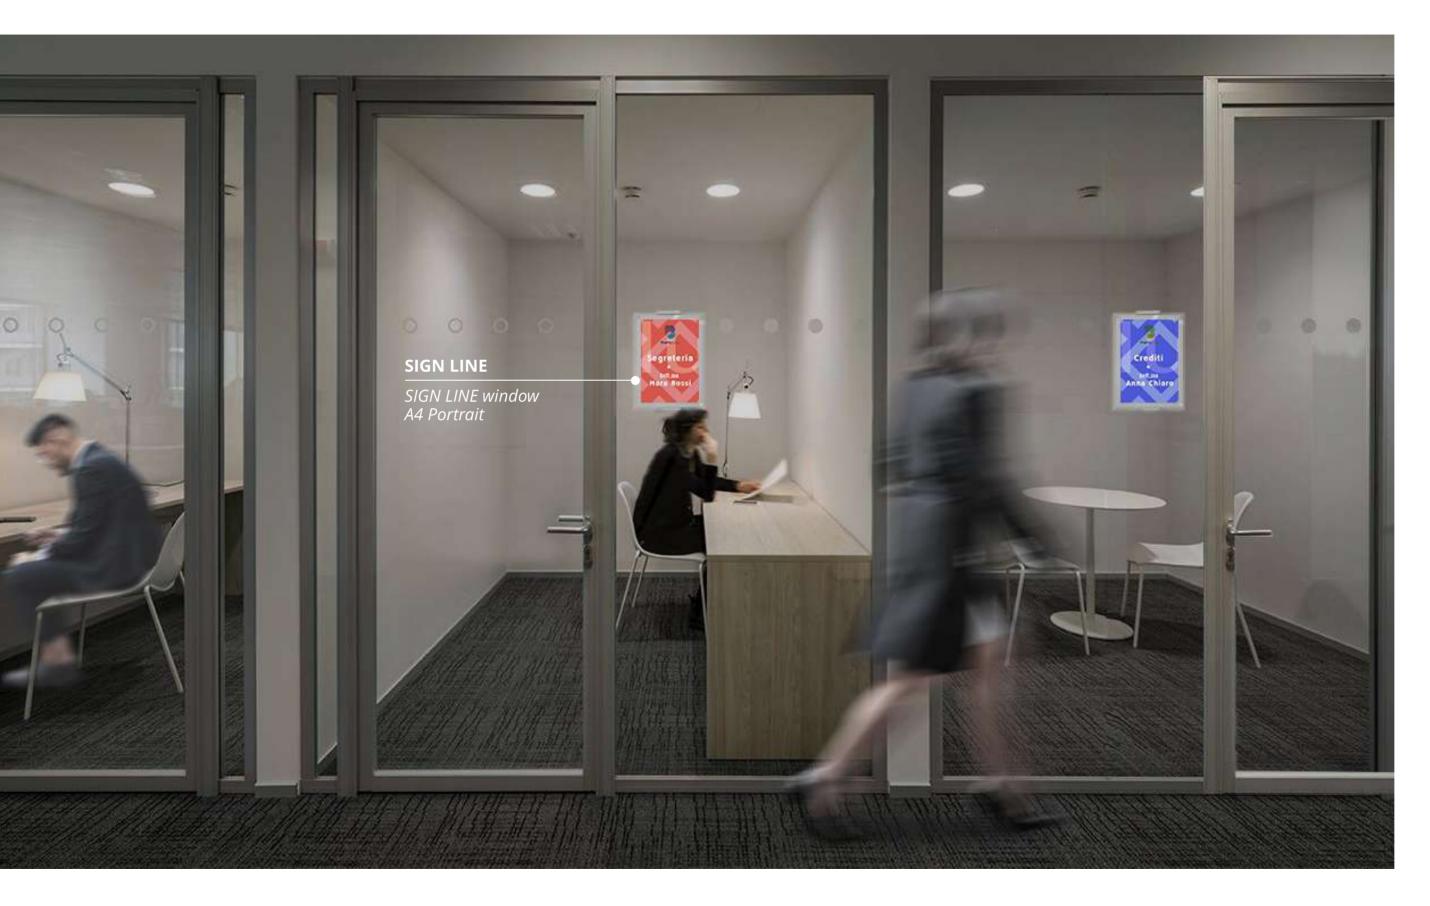

### SIGN LINE HANGING WAYFINDING non-luminous

SIGN LINE, with his quick message change system, is a wayfinding solution which valorises every environment and enhances any message.