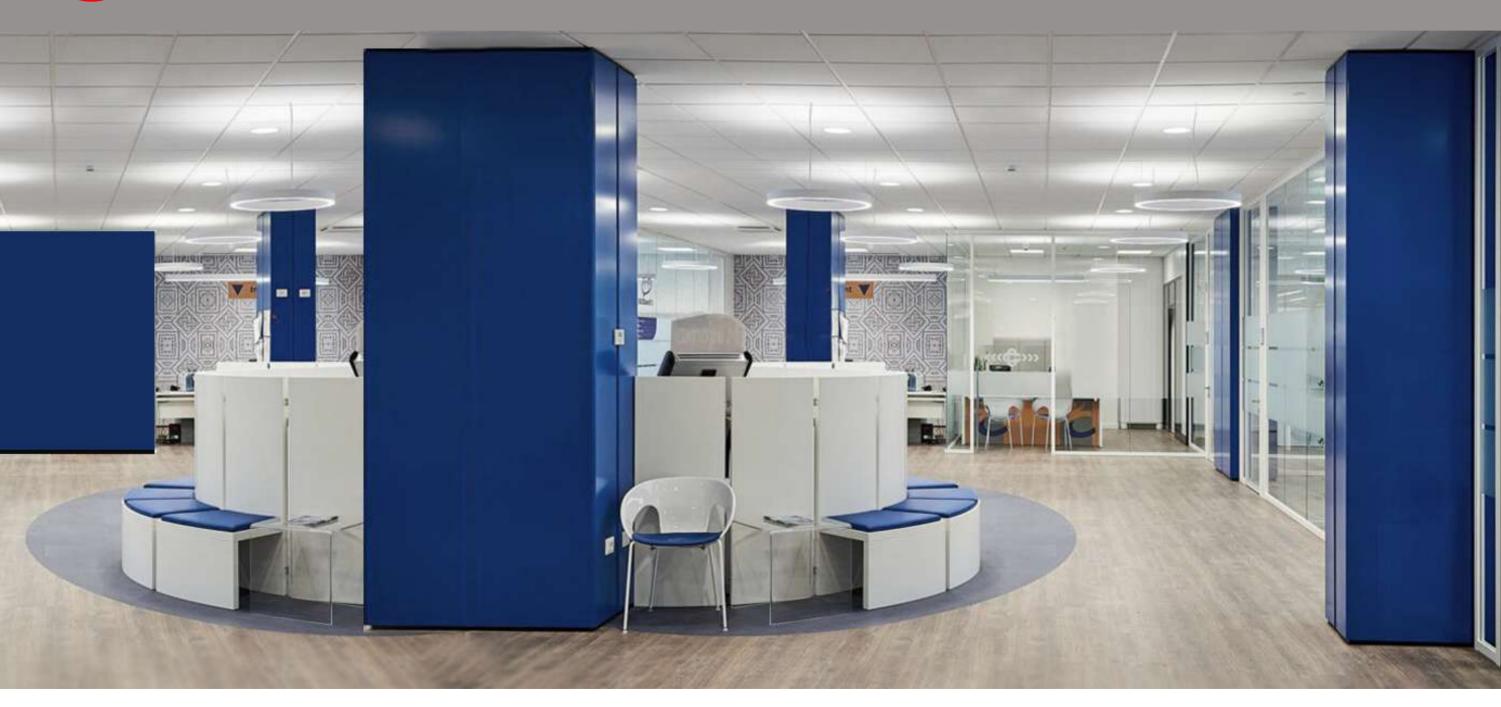

## Solution for WAYFINDING and COMMUNICATION

The system of wayfinding and communication in indoor environments

ENVIRONMENT

### **FLEX** offers a **SERVICE**, dressing the environment in an effectivet and functional way. Panels for **luminous communication LED CHROME, LCD digital panel MEDIA CHROME**,