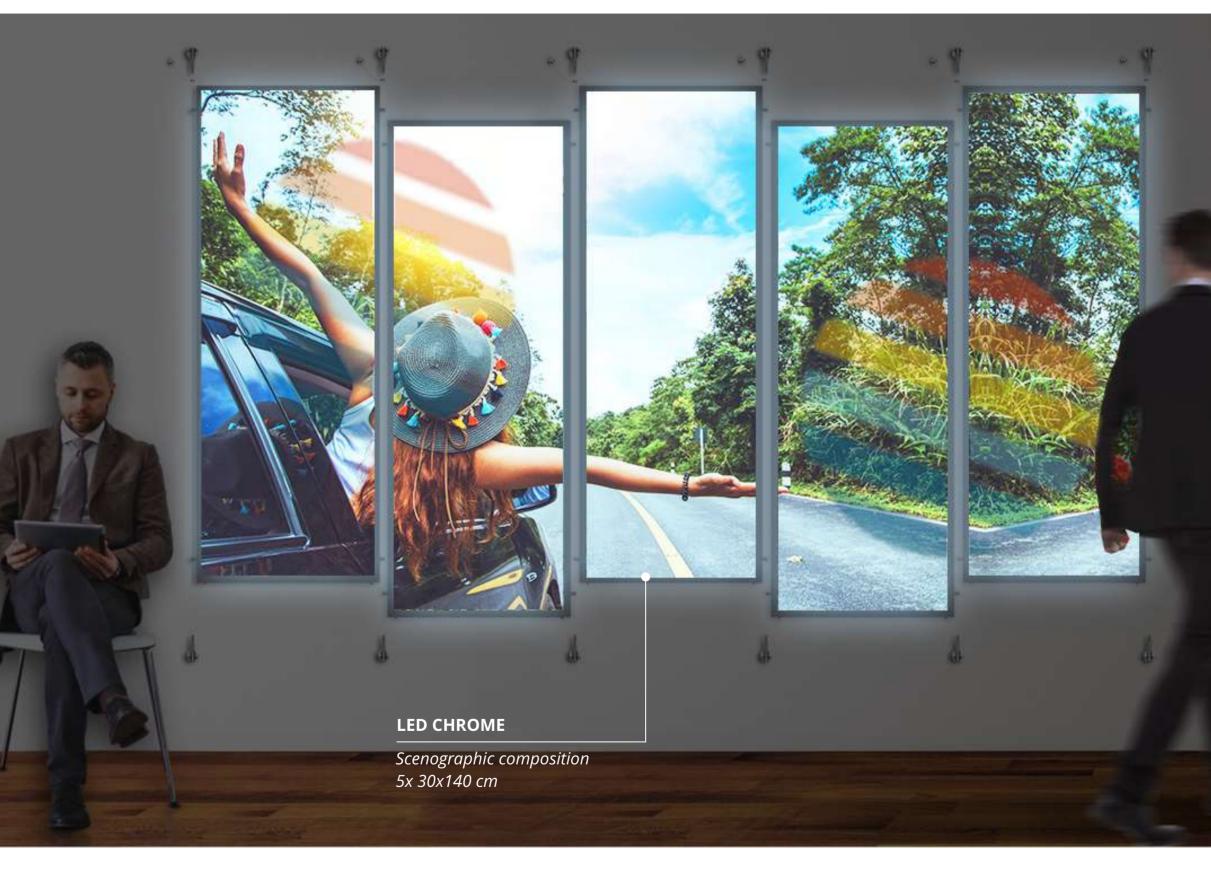

### **LED CHROME**

LED CHROME products, with quick change of the message, offers an exclusive combination of elegance and LED technology in order to achieve the maximum level of communication.