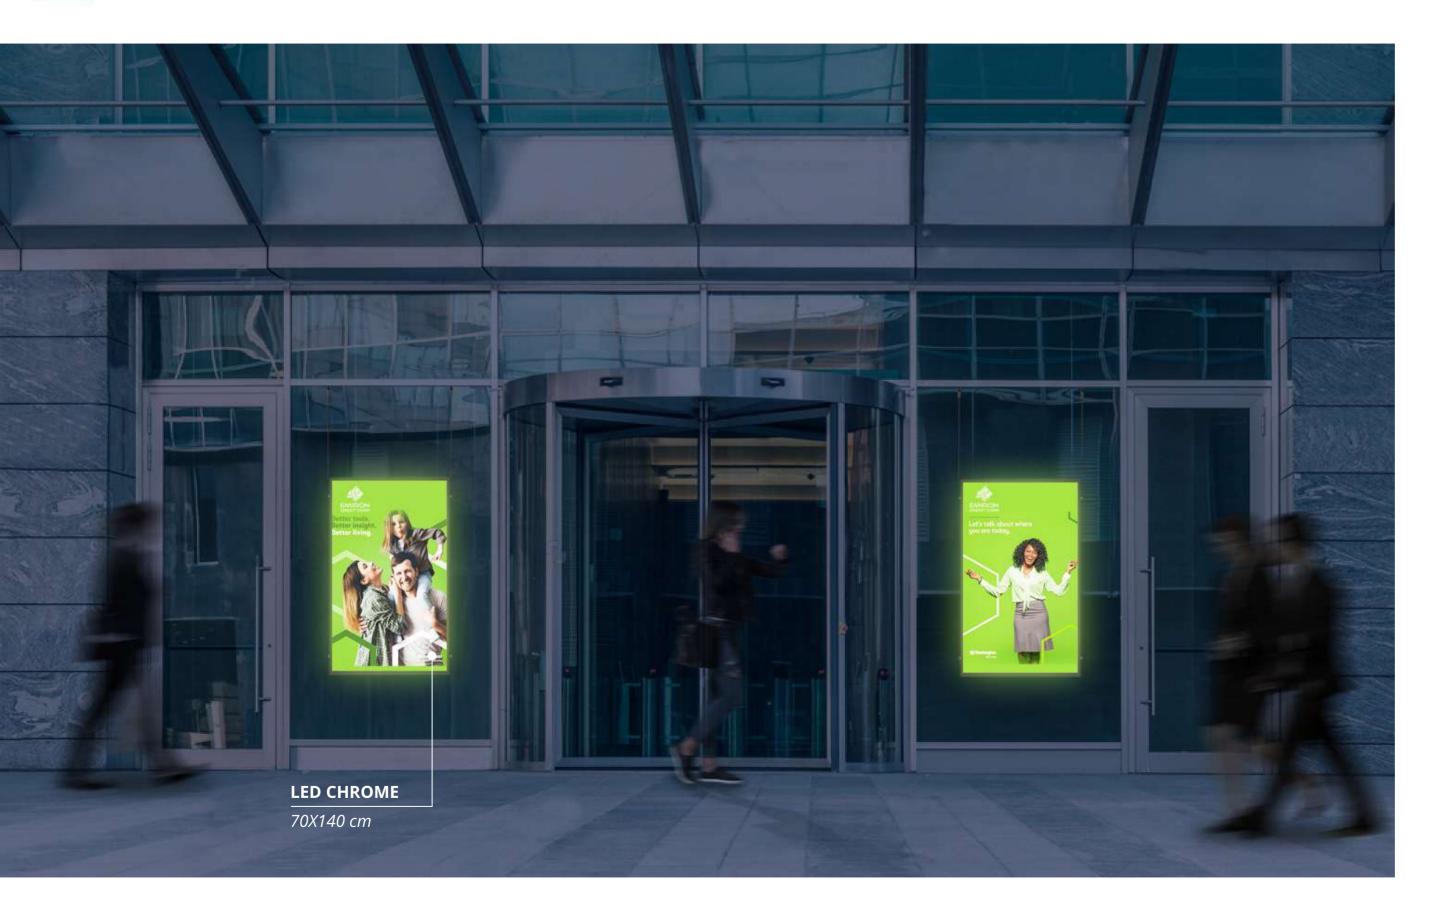

### **LED CHROME**

LED CHROME products, with quick change of the message, offers an exclusive combination of elegance and LED technology in order to achieve the maximum level of communication.