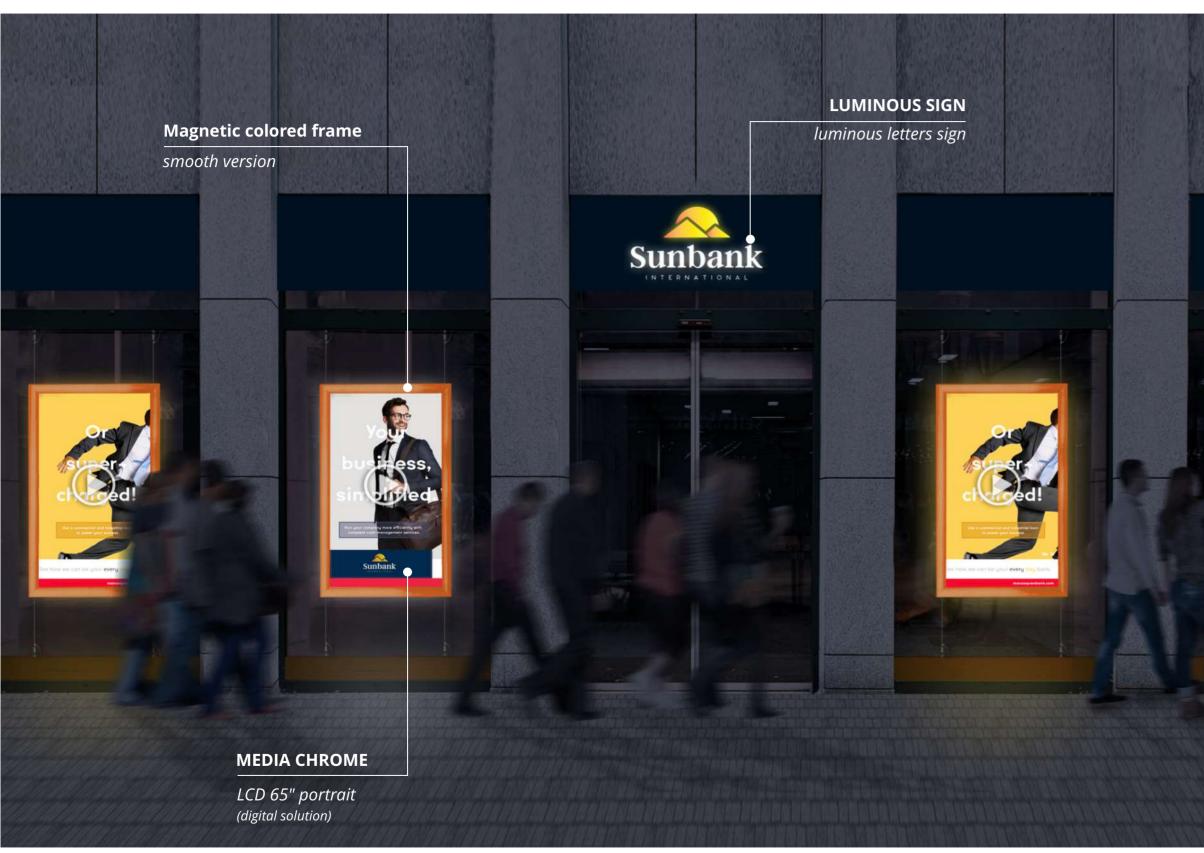

# Solutions for **COMMUNICATION**

Visual Impact of the facade

**FLEX** offers a **SERVICE**, by dressing the showcase in an effective and functional way. Panels for luminous communication LED CHROME, LCD digital panels MEDIA CHROME, digital panels LED SCREENFLEX and luminous and non-luminous SIGNS.

### **LUMINOUS SIGN**

Lumionous SIGNS offer high visibility and brightness. They can be designed in various dimensions and types.

### **LED CHROME**

LED CHROME products, with quick change of the message, offers an exclusive combination of elegance and LED technology in order to achieve the maximum level of communication.

### **MEDIA CHROME**

MEDIA CHROME® solutions, hanging on low voltage cables or stylus, are designed for your dynamic communication. A solution elegant and discrete that can be positioned in every environment.

### Some of our solutions dedicated to showcase visibility...

SIMPLE REMOVAL OF THE MAGNETIC COLORED FRAME

ELEGANT AND REFINED DESIGN

SOLUTIONS HANGING ON LOW VOLTAGE CABLES OR STYLUS

SUSPENDED SOLUTIONS ON LOW VOLTAGE STYLUS OR CABLES