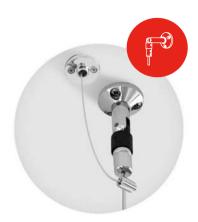

### SIGN LINE HANGING WAYFINDING non-luminous

SIGN LINE, with his quick message change system, is a wayfinding solution which valorises every environment and enhances any message.

### SIGN LINE Non-luminous OUTDOOR PANEL

SIGN LINE, with his quick system of message changing, is a wayfinding solution that valorises every environment and enhances any message.

Adhesive pre-spaced to apply on glass to create a better sense of privacy and increase the aesthetics of any office.