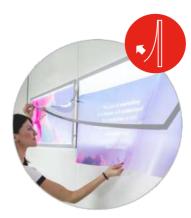

### **MEDIA CHROME**

MEDIA CHROME® solutions, hanging on low voltage cables or stylus, are designed for your dynamic communication. A solution elegant and discrete that can be positioned in every environment.

### MEDIA CHROME with MAGNETIC COLORED FRAME

MEDIA CHROME® solutions, hanging on low voltage cables or stylus, are designed for your dynamic communication. A solution elegant and discrete that can be positioned in every environment.