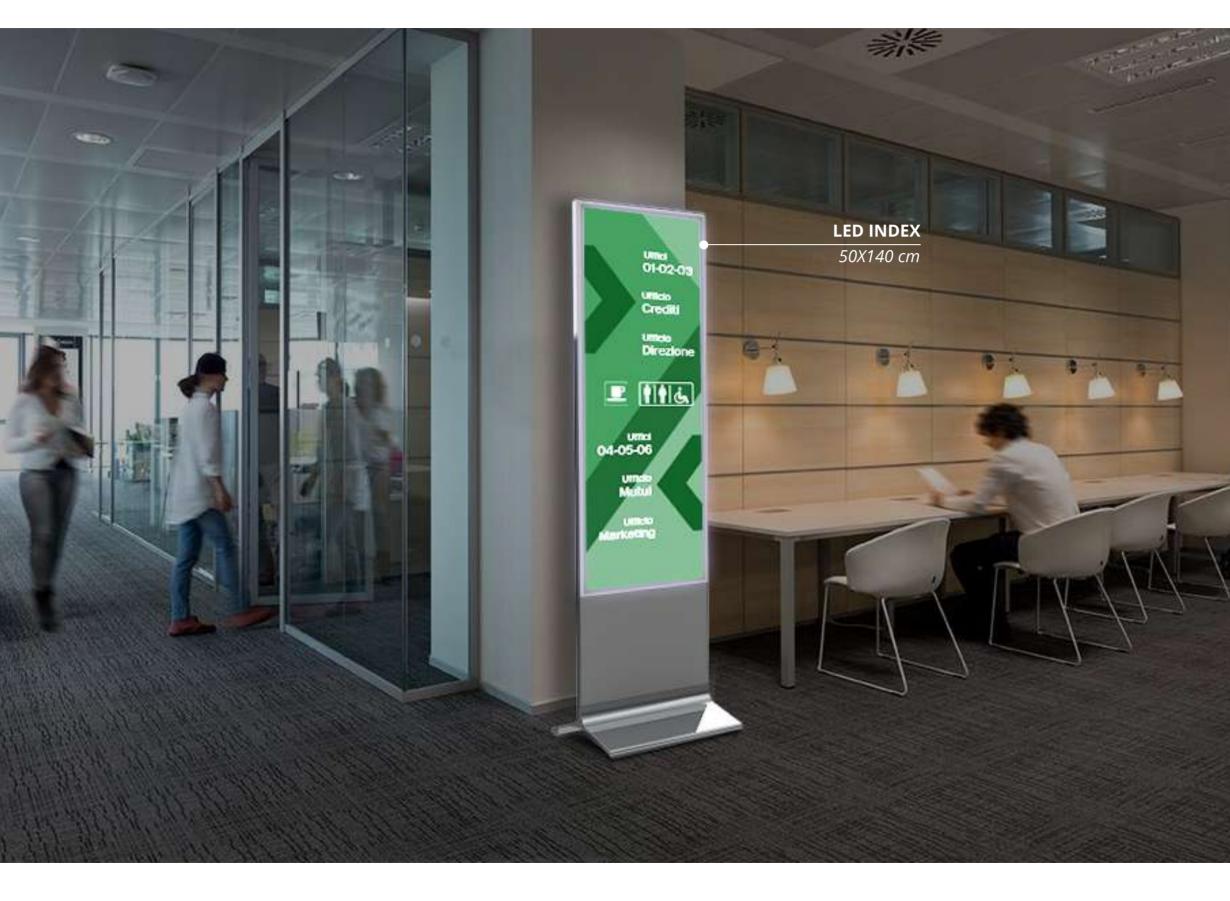

## Solution for WAYFINDING and COMMUNICATION

The system of wayfinding and communication in indoor environments

ENVIRONMENT

### **FLEX** offers a **SERVICE**, dressing the environment in an effectivet and functional way. Panels for **luminous communication LED CHROME, LCD digital panel MEDIA CHROME**,

### **LED CHROME**

LED CHROME products, with quick change of the message, offers an exclusive combination of elegance and LED technology in order to achieve the maximum level of communication.