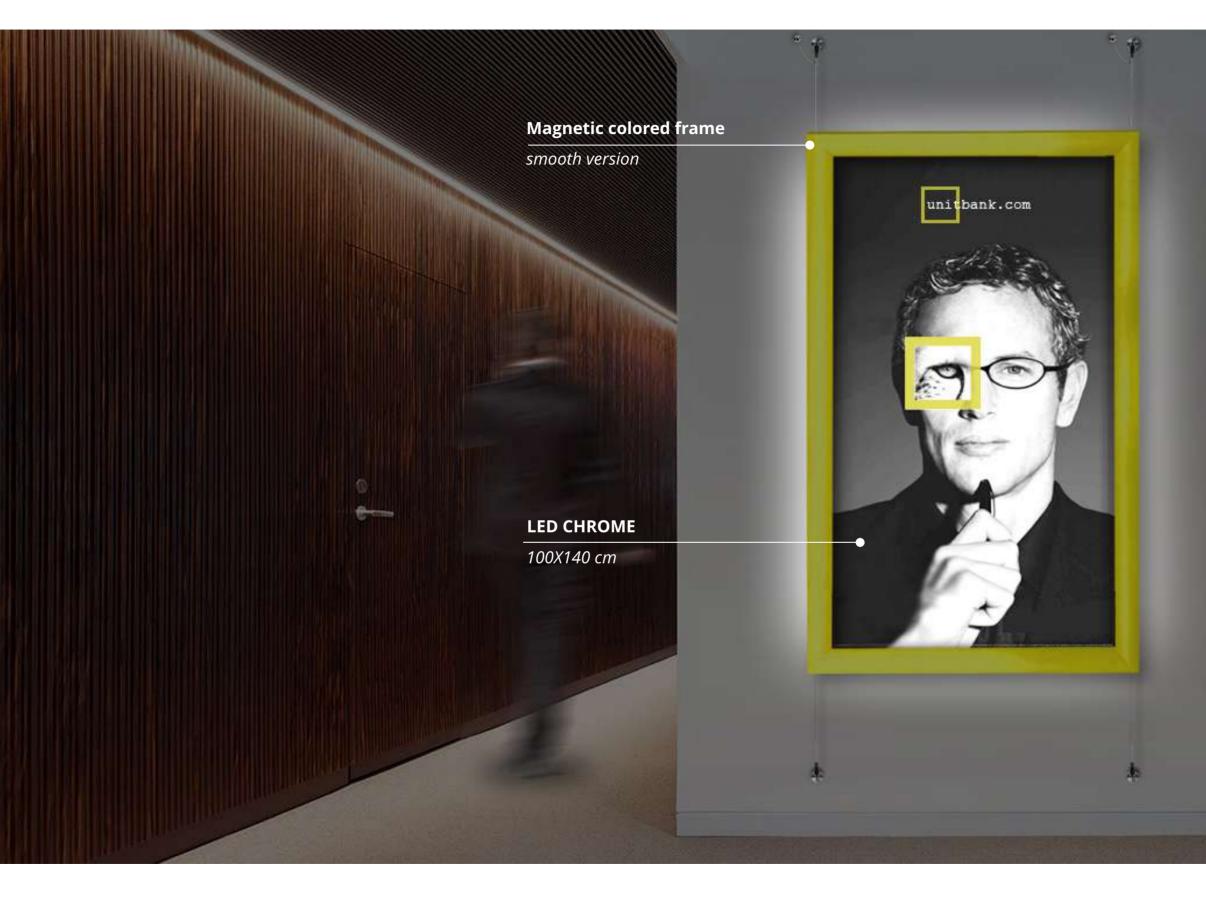

### **LED CHROME**

LED CHROME products, with quick change of the message, offers an exclusive combination of elegance and LED technology in order to achieve the maximum level of communication.

### Some of our solutions dedicated to showcase visibility...

SIMPLE REMOVAL OF THE MAGNETIC COLORED FRAME

ELEGANT AND REFINED DESIGN

SOLUTIONS HANGING ON LOW VOLTAGE CABLES OR STYLUS

SUSPENDED SOLUTIONS ON LOW VOLTAGE STYLUS OR CABLES