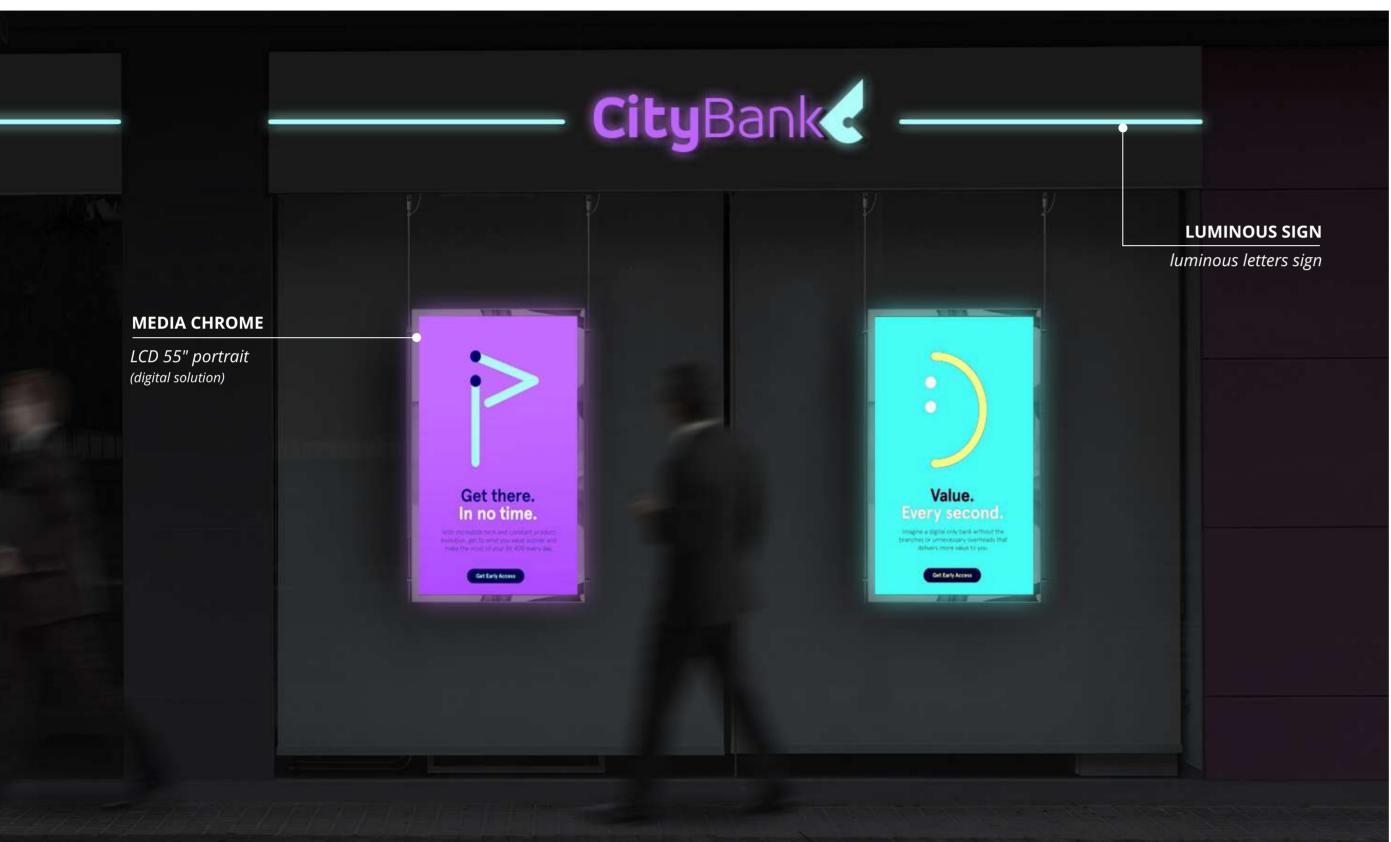

### **LUMINOUS SIGN**

Lumionous SIGNS offer high visibility and brightness. They can be designed in various dimensions and types.

### **MEDIA CHROME**

MEDIA CHROME® solutions, hanging on low voltage cables or stylus, are designed for your dynamic communication. A solution elegant and discrete that can be positioned in every environment.