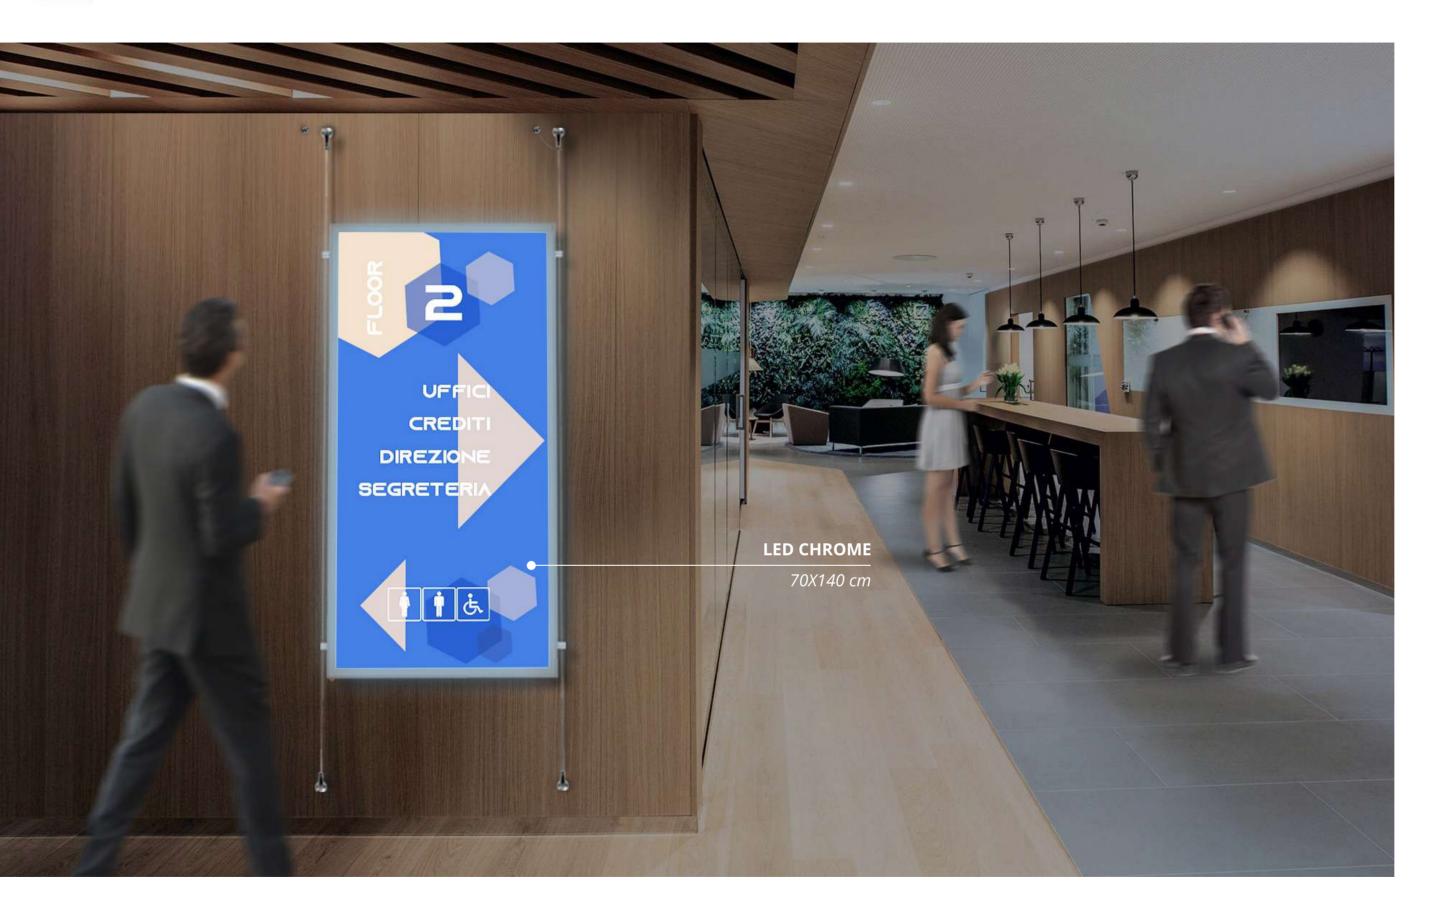

### **LED CHROME**

LED CHROME products, with quick change of the message, offers an exclusive combination of elegance and LED technology in order to achieve the maximum level of communication.