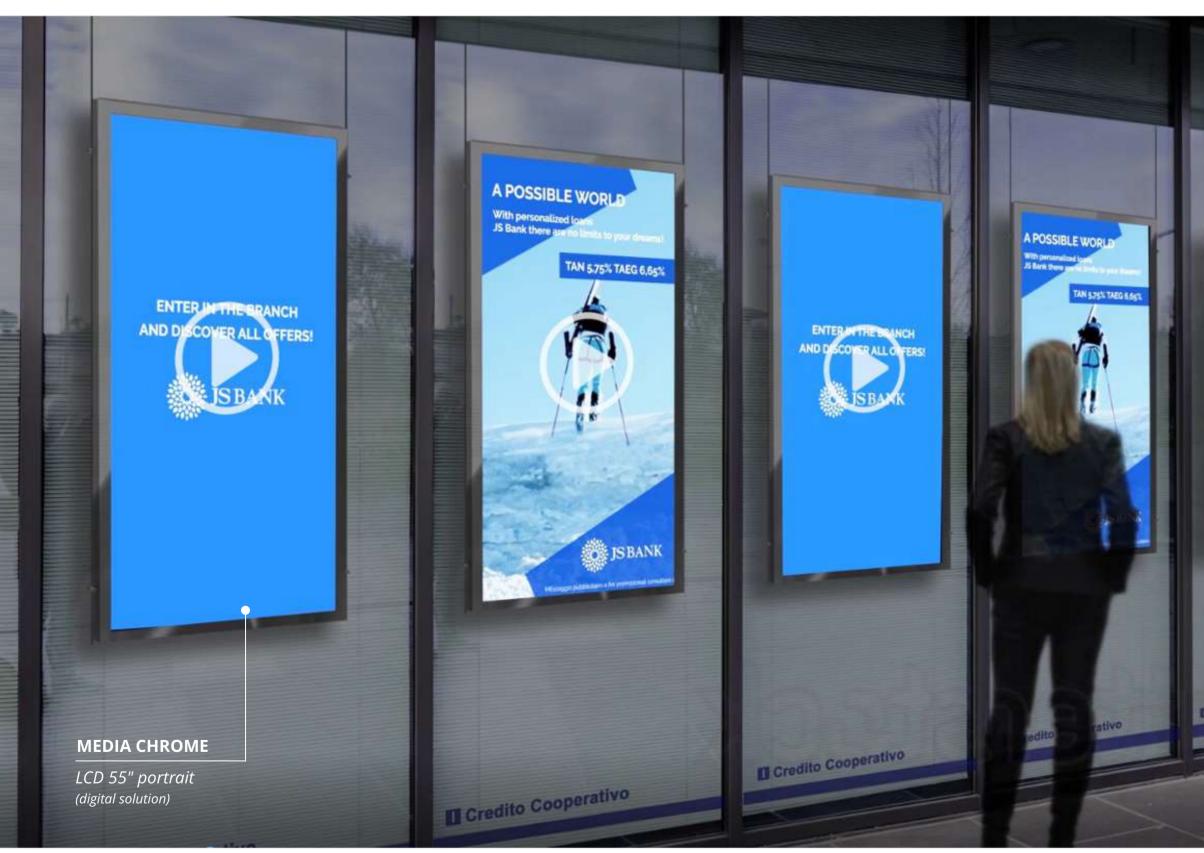

### **MEDIA CHROME**

MEDIA CHROME® solutions, hanging on low voltage cables or stylus, are designed for your dynamic communication. A solution elegant and discrete that can be positioned in every environment.