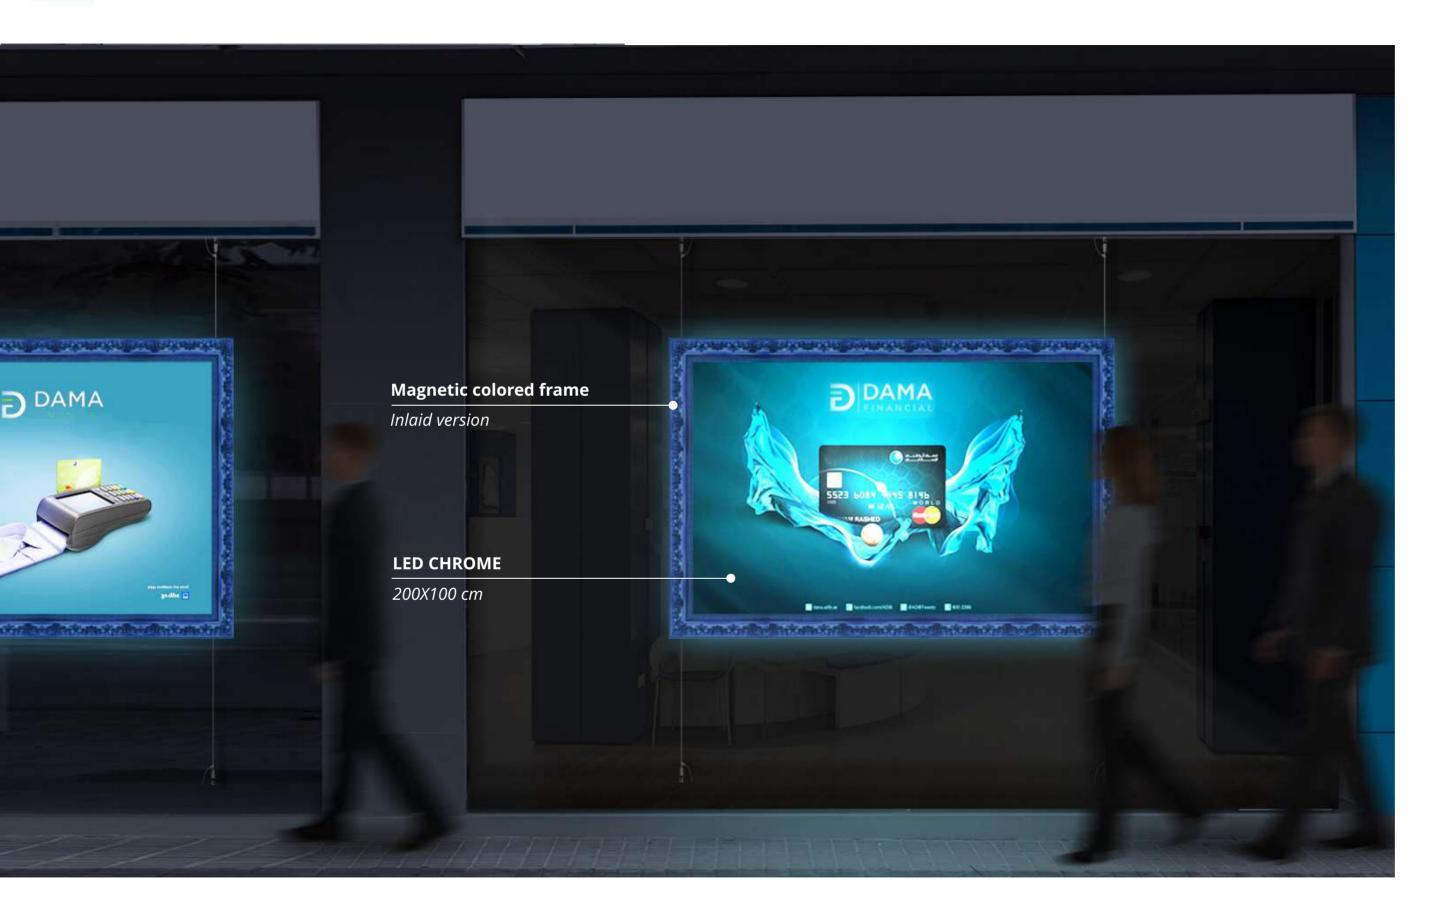

### **LED CHROME**

LED CHROME products, with quick change of the message, offers an exclusive combination of elegance and LED technology in order to achieve the maximum level of communication.

### Some of our solutions dedicated to showcase visibility...

SIMPLE REMOVAL OF THE MAGNETIC COLORED FRAME

ELEGANT AND REFINED DESIGN

SOLUTIONS HANGING ON LOW VOLTAGE CABLES OR STYLUS

SUSPENDED SOLUTIONS ON LOW VOLTAGE STYLUS OR CABLES