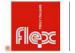

### SIGN LINE HANGING WAYFINDING non-luminous

SIGN LINE, with his quick message change system, is a wayfinding solution which valorises every environment and enhances any message.