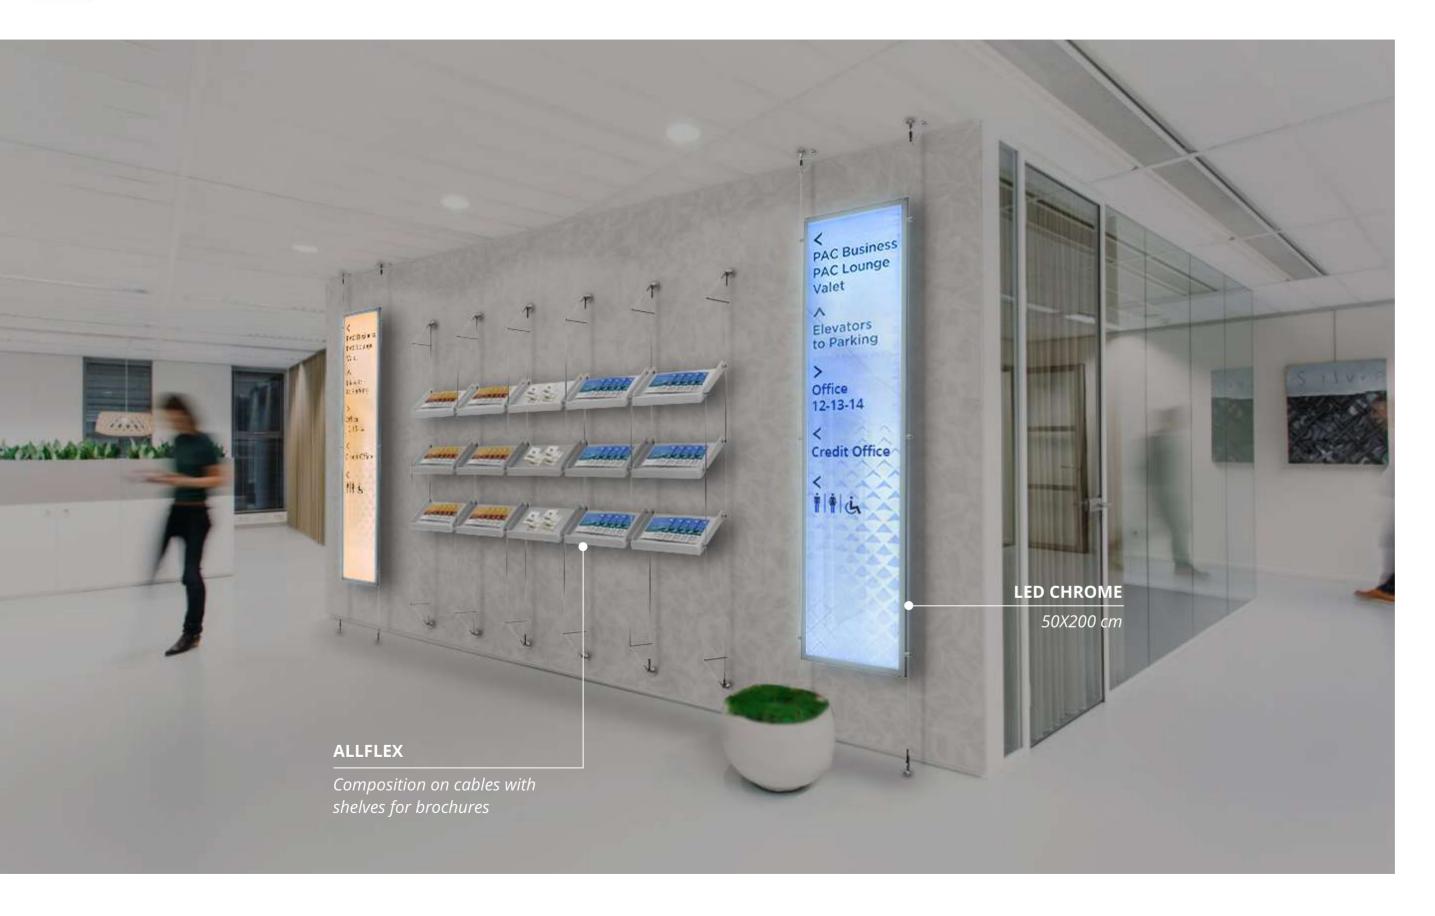

## Solution for WAYFINDING and COMMUNICATION

The system of wayfinding and communication in indoor environments

ENVIRONMENT

### **FLEX** offers a **SERVICE**, dressing the environment in an effectivet and functional way. Panels for **luminous communication LED CHROME, LCD digital panel MEDIA CHROME**,

### SIGN LINE HANGING WAYFINDING non-luminous

SIGN LINE, with his quick message change system, is a wayfinding solution which valorises every environment and enhances any message.

### **LED CHROME**

LED CHROME products, with quick change of the message, offers an exclusive combination of elegance and LED technology in order to achieve the maximum level of communication.