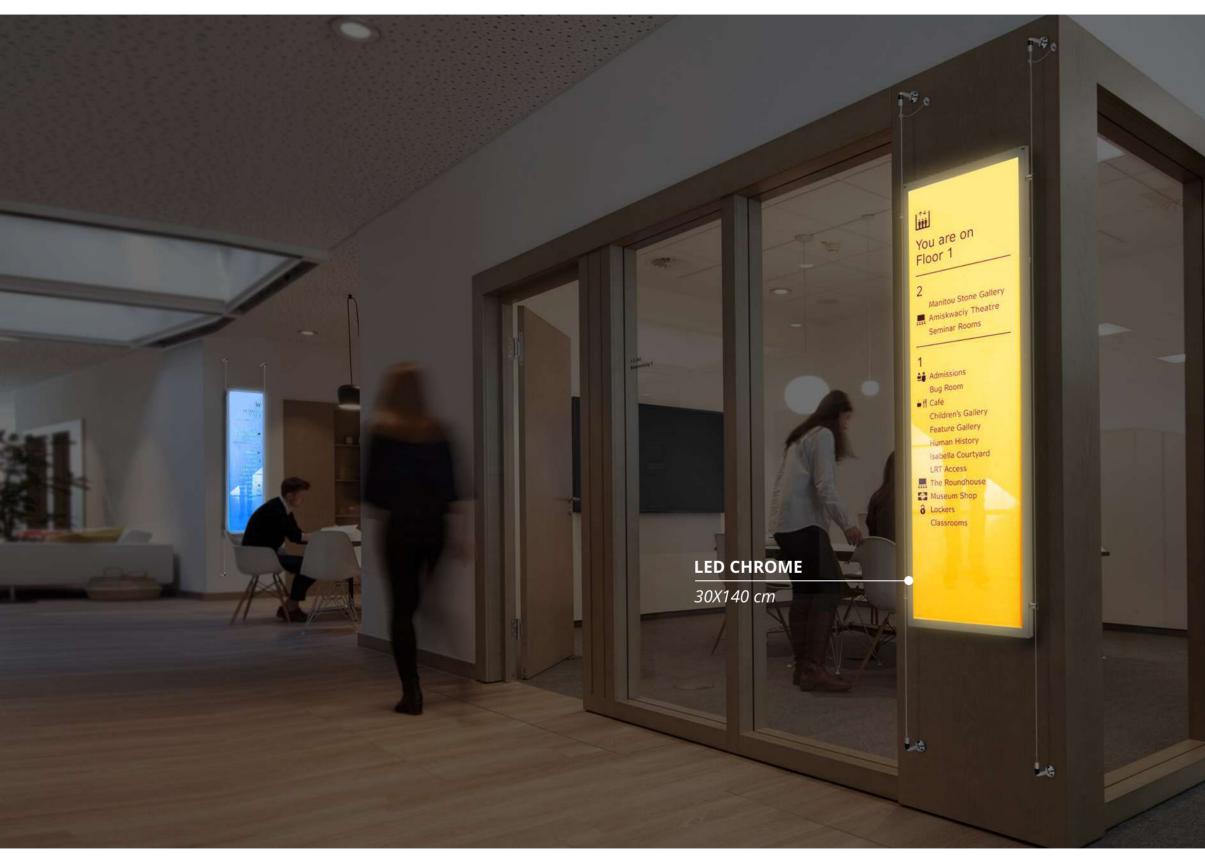

## Solution for WAYFINDING and COMMUNICATION

The system of wayfinding and communication in indoor environments

ENVIRONMENT

### **FLEX** offers a **SERVICE**, dressing the environment in an effectivet and functional way. Panels for **luminous communication LED CHROME, LCD digital panel MEDIA CHROME**,

### **LED CHROME**

LED CHROME products, with quick change of the message, offers an exclusive combination of elegance and LED technology in order to achieve the maximum level of communication.