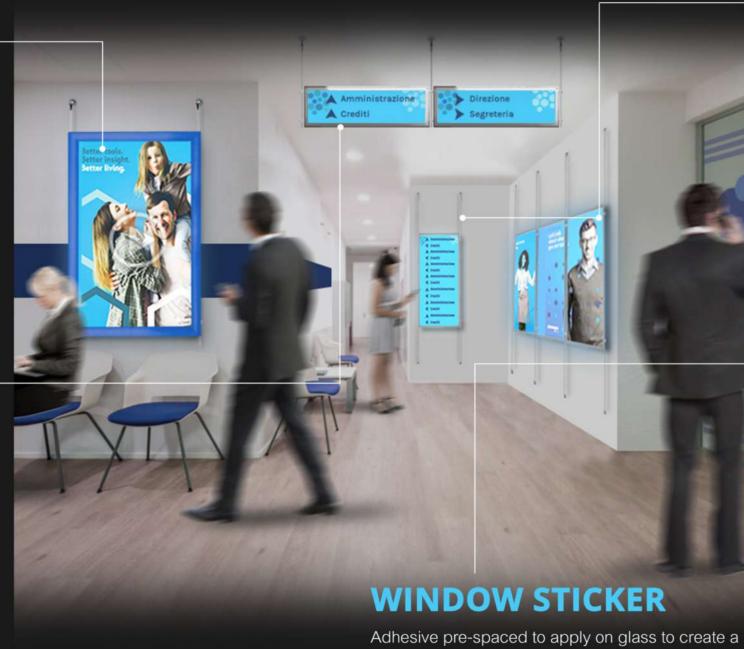

## Solution for WAYFINDING and COMMUNICATION

The system of wayfinding and communication in indoor environments

ENVIRONMENT

### **FLEX** offers a **SERVICE**, dressing the environment in an effectivet and functional way. Panels for **luminous communication LED CHROME, LCD digital panel MEDIA CHROME**,

### SIGN LINE HANGING WAYFINDING non-luminous

SIGN LINE, with his quick message change system, is a wayfinding solution which valorises every environment and enhances any message.

### SIGN LINE Non-luminous OUTDOOR PANEL

SIGN LINE, with his quick system of message changing, is a wayfinding solution that valorises every environment and enhances any message.

Adhesive pre-spaced to apply on glass to create a better sense of privacy and increase the aesthetics of any office.