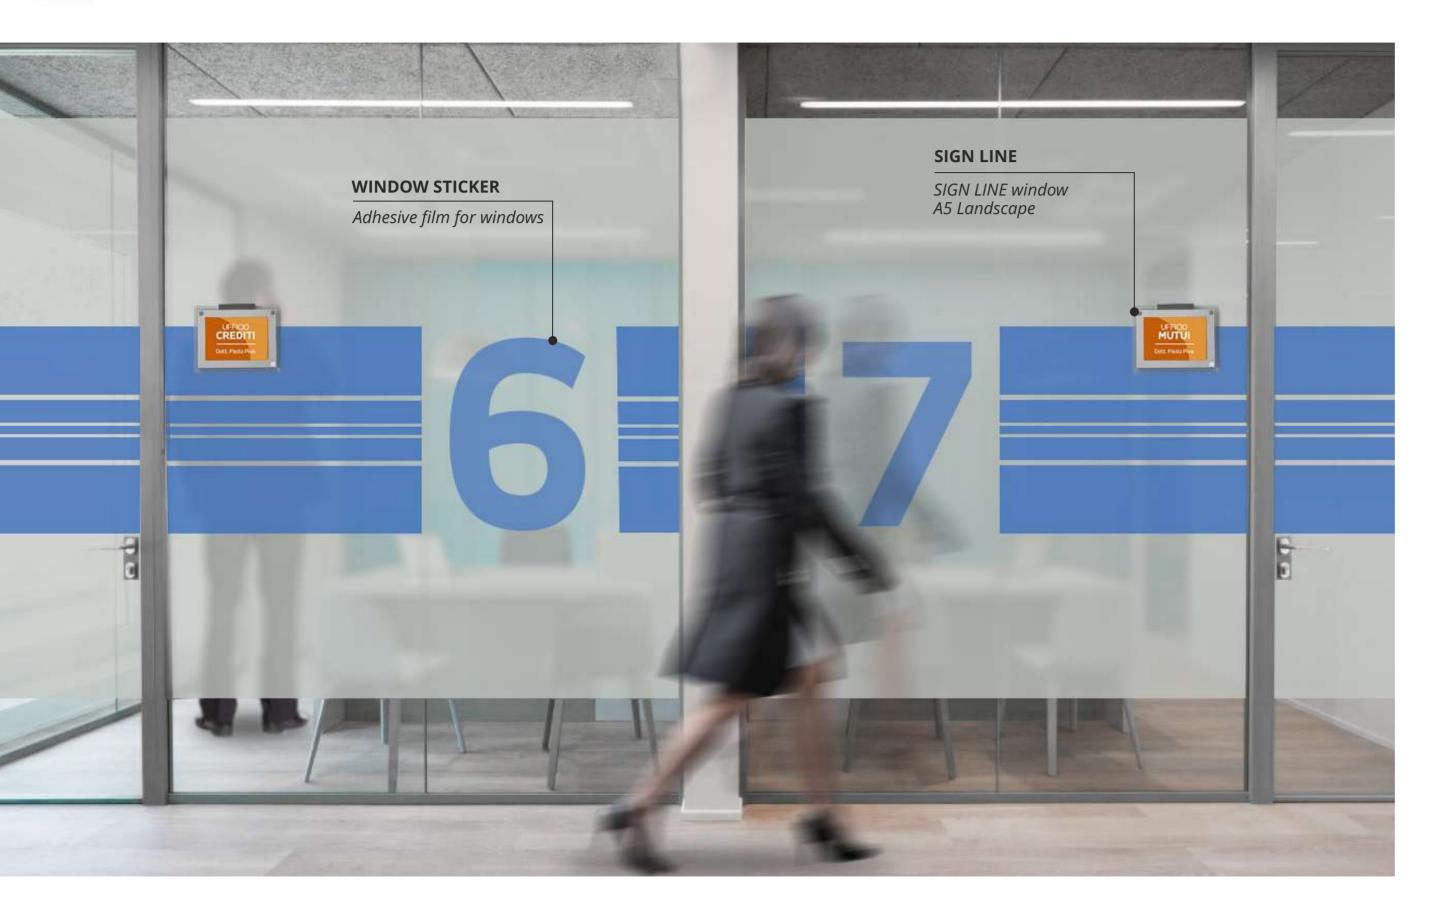

### SIGN LINE HANGING WAYFINDING non-luminous

SIGN LINE, with his quick message change system, is a wayfinding solution which valorises every environment and enhances any message.

### SIGN LINE Non-luminous OUTDOOR PANEL

SIGN LINE, with his quick system of message changing, is a wayfinding solution that valorises every environment and enhances any message.

Adhesive pre-spaced to apply on glass to create a better sense of privacy and increase the aesthetics of any office.