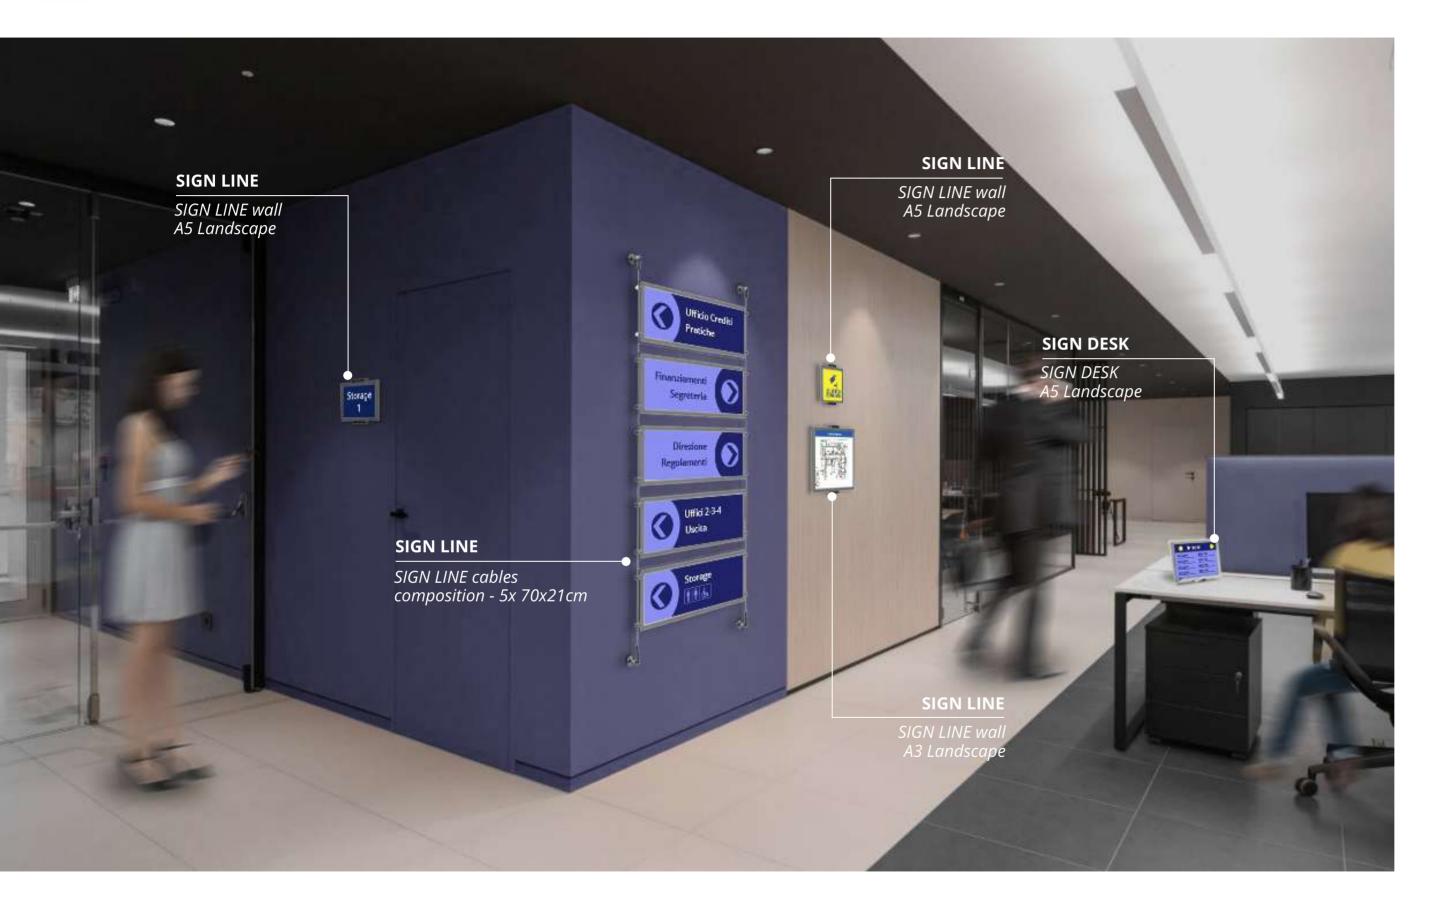

## Solution for WAYFINDING and COMMUNICATION

The system of wayfinding and communication in indoor environments

ENVIRONMENT

### **FLEX** offers a **SERVICE**, dressing the environment in an effectivet and functional way. Panels for **luminous communication LED CHROME, LCD digital panel MEDIA CHROME**,

### SIGN LINE HANGING WAYFINDING non-luminous

SIGN LINE, with his quick message change system, is a wayfinding solution which valorises every environment and enhances any message.