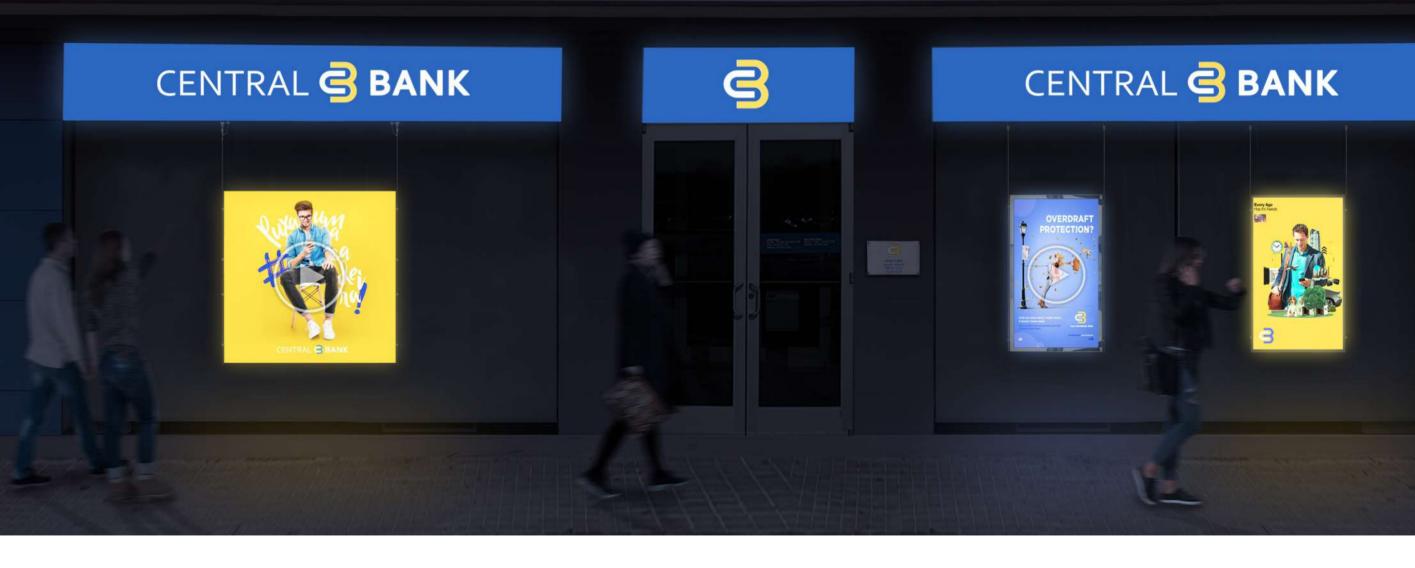

# Solutions for **COMMUNICATION**

Visual Impact of the facade

**FLEX** offers a **SERVICE**, by dressing the showcase in an effective and functional way. Panels for luminous communication LED CHROME, LCD digital panels MEDIA CHROME, digital panels LED SCREENFLEX and luminous and non-luminous SIGNS.

### **LUMINOUS SIGN**

Lumionous SIGNS offer high visibility and brightness. They can be designed in various dimensions and types.

### SCREENFLEX

SCREENFLEX, presented hanging on low tension stylus, it's been designed to make digital communication the protagonist of the environment in which is located.

### **LED CHROME**

LED CHROME products, with quick change of the message, offers an exclusive combination of elegance and LED technology in order to achieve the maximum level of communication.

### **MEDIA CHROME**

MEDIA CHROME® solutions, hanging on low voltage cables or stylus, are designed for your dynamic communication. A solution elegant and discrete that can be positioned in every environment.