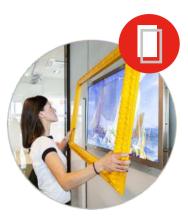

### **LED CHROME**

LED CHROME products, with quick change of the message, offers an exclusive combination of elegance and LED technology in order to achieve the maximum level of communication.