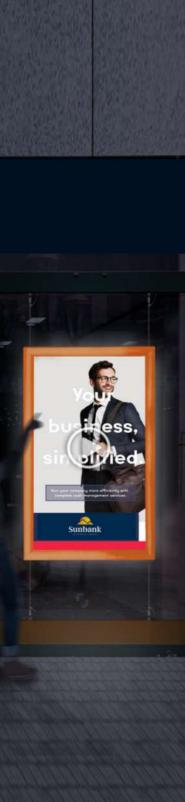

### **MEDIA CHROME**

MEDIA CHROME® solutions, hanging on low voltage cables or stylus, are designed for your dynamic communication. A solution elegant and discrete that can be positioned in every environment.

### MEDIA CHROME with MAGNETIC COLORED FRAME

MEDIA CHROME® solutions, hanging on low voltage cables or stylus, are designed for your dynamic communication. A solution elegant and discrete that can be positioned in every environment.