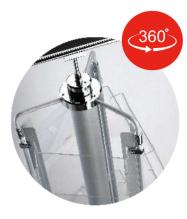

#### SIGN LINE

SIGN LINE flag A4 Landscape

ELEGANT AND REFINED DESIGN

INSTALLATION FLEXIBILITY (WALL-MOUNTET, GLASS-MOUNTET, FLAG, HANGING ON THE CEILING, ON CABLES)

VARIOUS FORMATS AVAILABLE

360° ROTATING STRUCTURE

ELEGANT AND REFINED DESIGN

DISCLOSURE OF INFORMATIONAL MATERIAL

SOLUTIONS HANGING ON LOW TENSION CABLES OR STYLOS

360° ROTATING STRUCTURE

MAGNETIC HOOKING / RELEASING OF THE ROPE

ELEGANT AND REFINED DESIGN