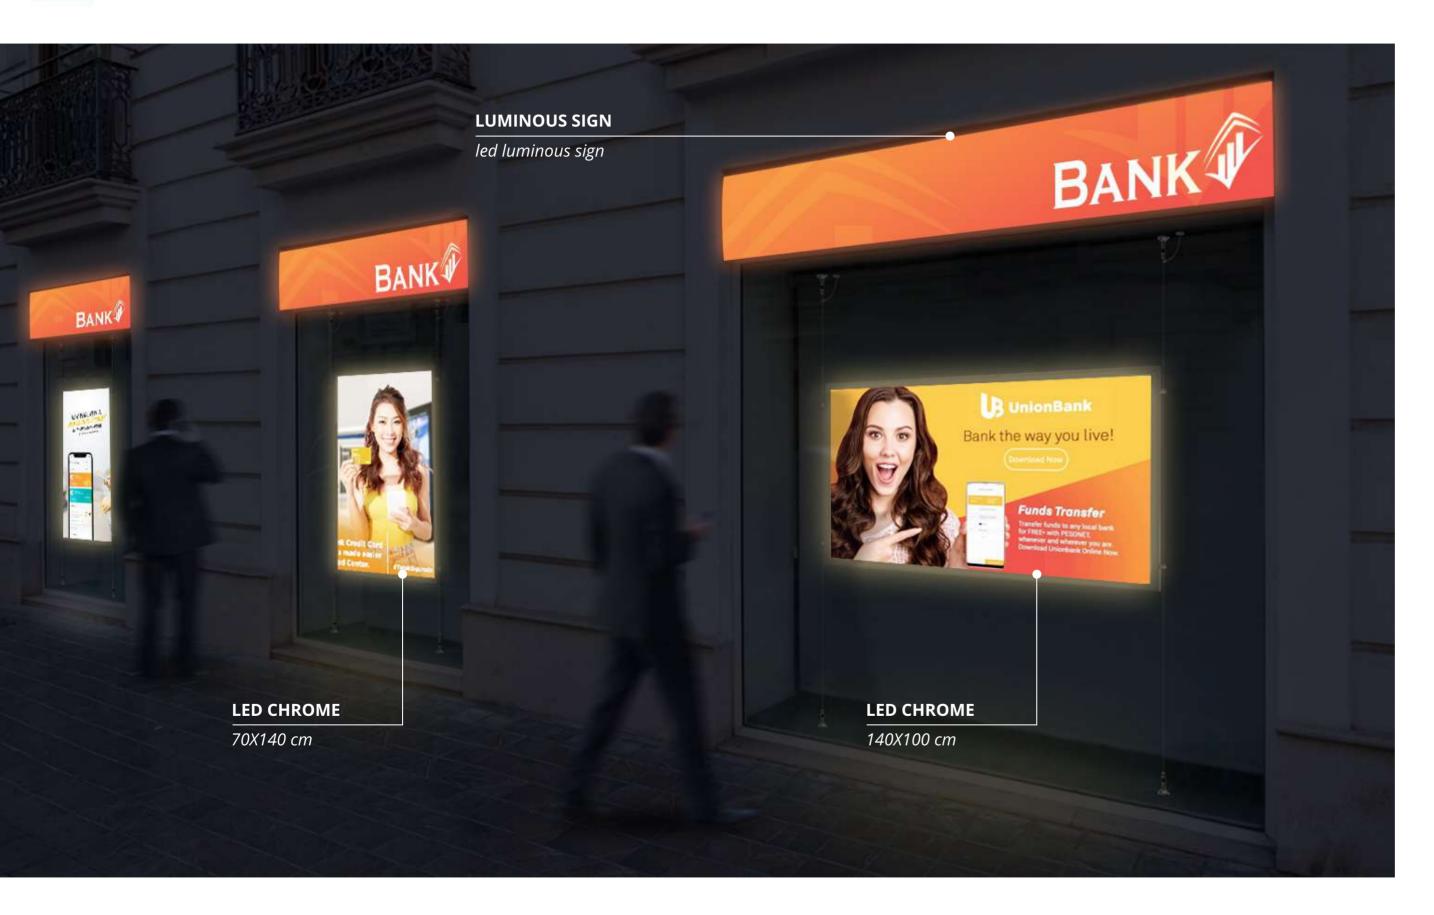

### **LUMINOUS SIGN**

Lumionous SIGNS offer high visibility and brightness. They can be designed in various dimensions and types.

### **LED CHROME**

LED CHROME products, with quick change of the message, offers an exclusive combination of elegance and LED technology in order to achieve the maximum level of communication.