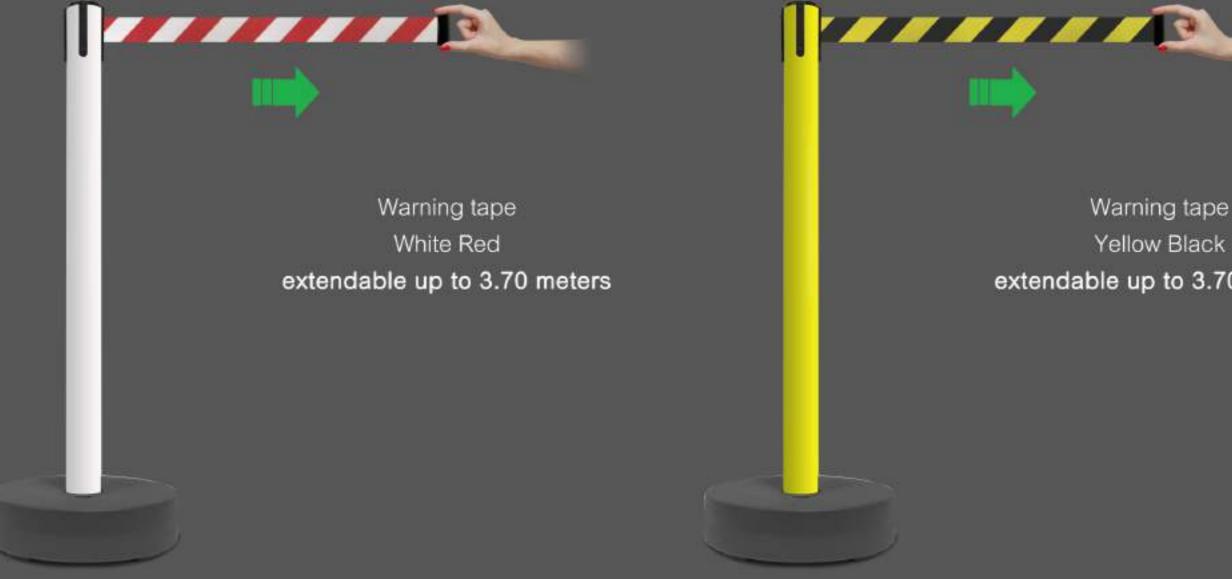

weight:

2,1 kg empty 8,4 kg full

Please visit www.flex.it

The base of TENDIFLEX OUTDOOR can be easily filled with water or sand. This procedure increases its stability.

**AVAILABLE WITH 3.70 M** WEBBING

Yellow Black extendable up to 3.70 meters Since 1990 Flex stands out for its dynamic, functional and MADE IN ITALY products. For further information, please do to hesitate to contact us.