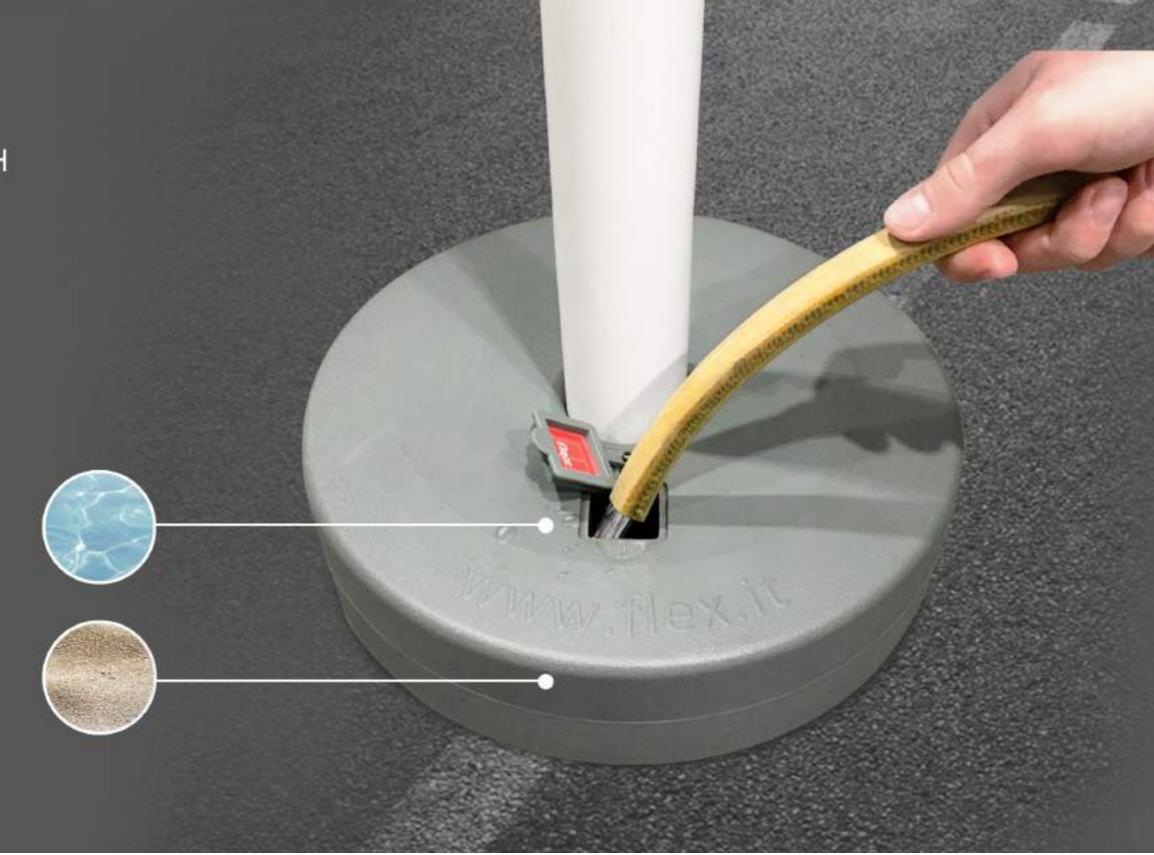

weight:

2,1 kg empty 8,4 kg full

Please visit www.flex.it

The base of TENDIFLEX OUTDOOR can be easily filled with water or sand. This procedure increases its stability.

**AVAILABLE WITH 3.70 M** WEBBING

Yellow Black extendable up to 3.70 meters Since 1990 Flex stands out for its dynamic, functional and MADE IN ITALY products. For further information, please do to hesitate to contact us.