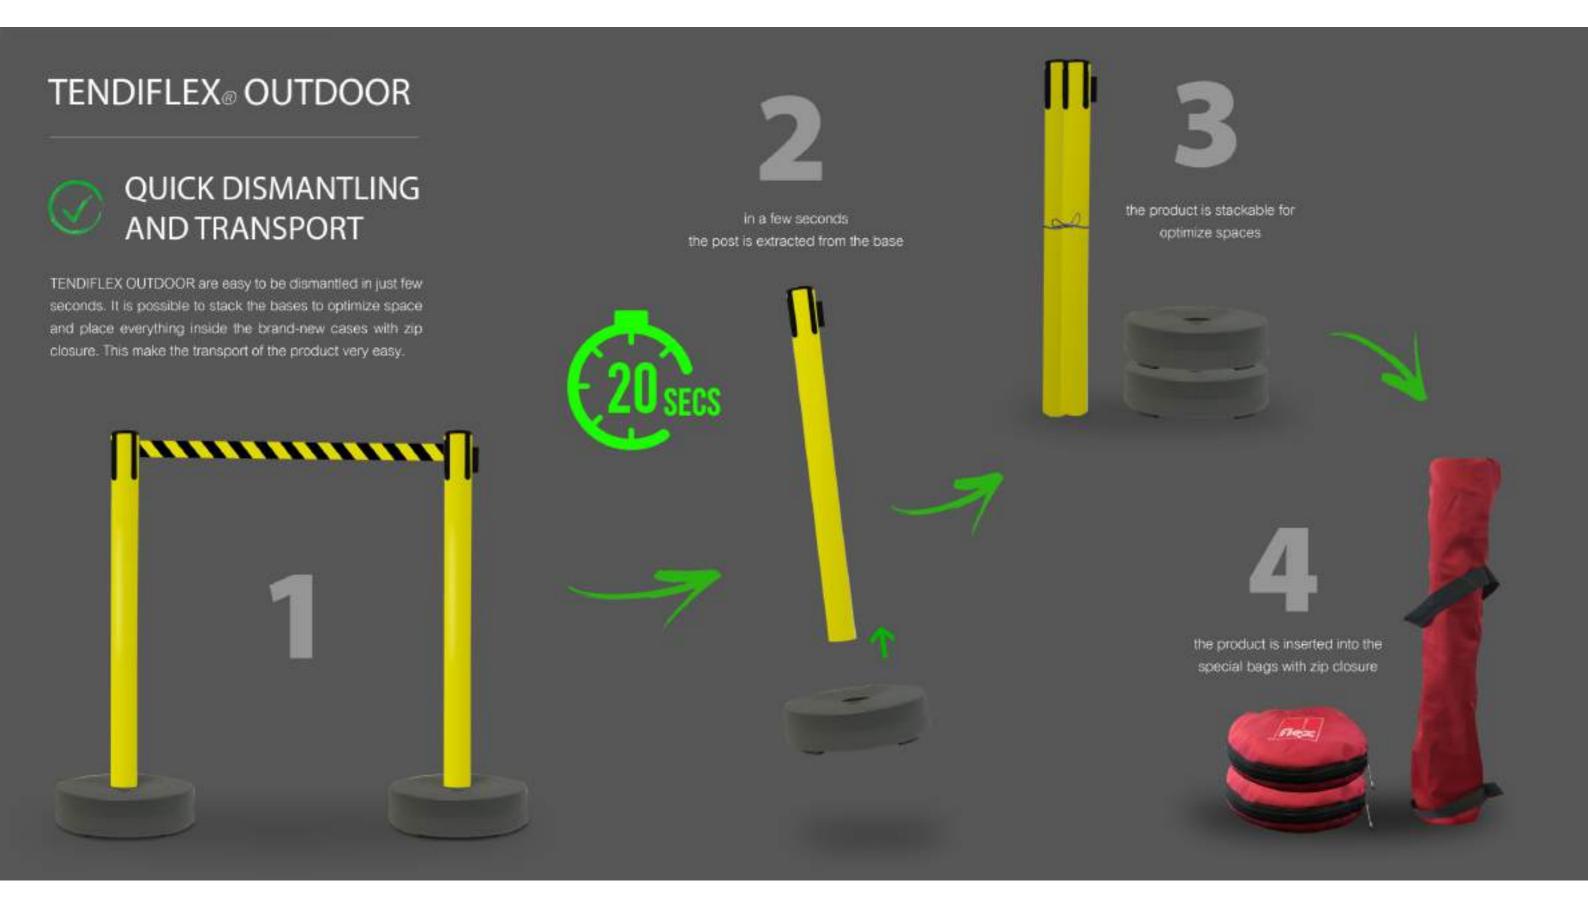

# THE ADVANTAGES?

ORDER AND SECURITY

LIGHT AND EASILY TRANSPORTABLE

BASE REFILLABLE
WITH WATER OR SAND

QUICK DISMANTLING AND TRANSPORT

AVAILABLE WITH 3.70 M WEBBING