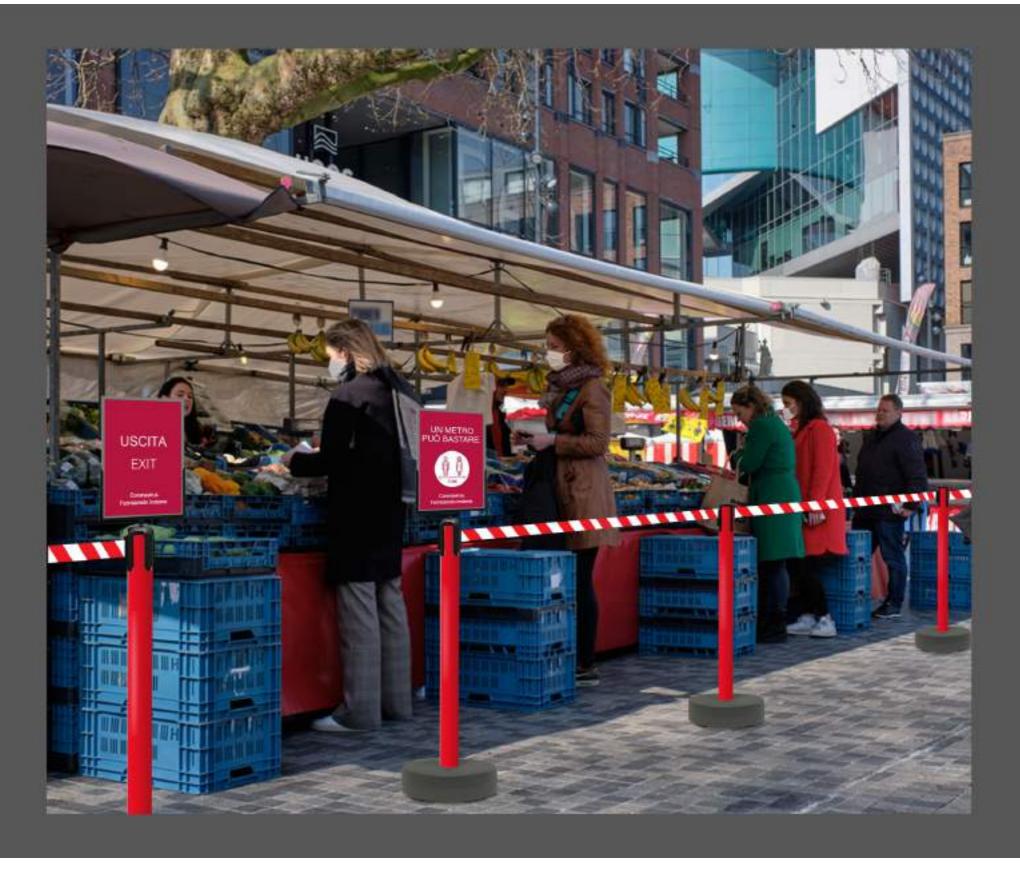

#### outdoor market

TENDIFLEX® OUTDOOR is a practical and resistant post which is specifically designed for outdoor environments. It is a solution suitable for an effective organization of space and the creation of ways inside large open spaces to maintain order and safety even in crowded contexts.

### **ORDER AND SECURITY**

TENDIFLEX® OUTDOOR is a practical and resistant post which is specifically designed for outdoor environments. It is a solution suitable for an effective organization of space and the creation of ways inside large open spaces to maintain order and safety even in crowded contexts.