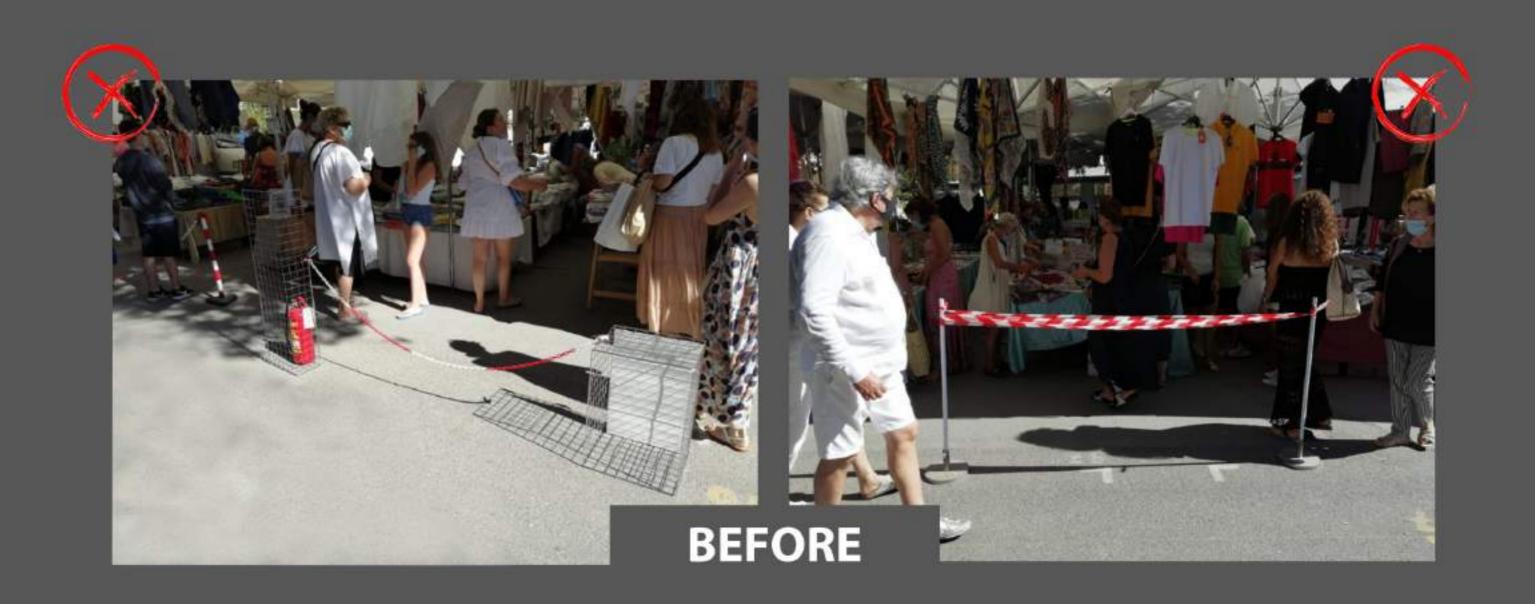

# THE ADVANTAGES?

ORDER AND SECURITY

LIGHT AND EASILY TRANSPORTABLE

BASE REFILLABLE
WITH WATER OR SAND

QUICK DISMANTLING AND TRANSPORT

AVAILABLE WITH 3.70 M WEBBING

### **ORDER AND SECURITY**

TENDIFLEX® OUTDOOR is a practical and resistant post which is specifically designed for outdoor environments. It is a solution suitable for an effective organization of space and the creation of ways inside large open spaces to maintain order and safety even in crowded contexts.

#### MESSAGE SIGN HOLDER

Please visit www.flex.it

TENDIFLEX OUTDOOR guarantees quick and easy transportability thanks to its low weight. It can be positioned and moved in few seconds to configure new pedestrian paths allowing to guarantee the correct flow of people.