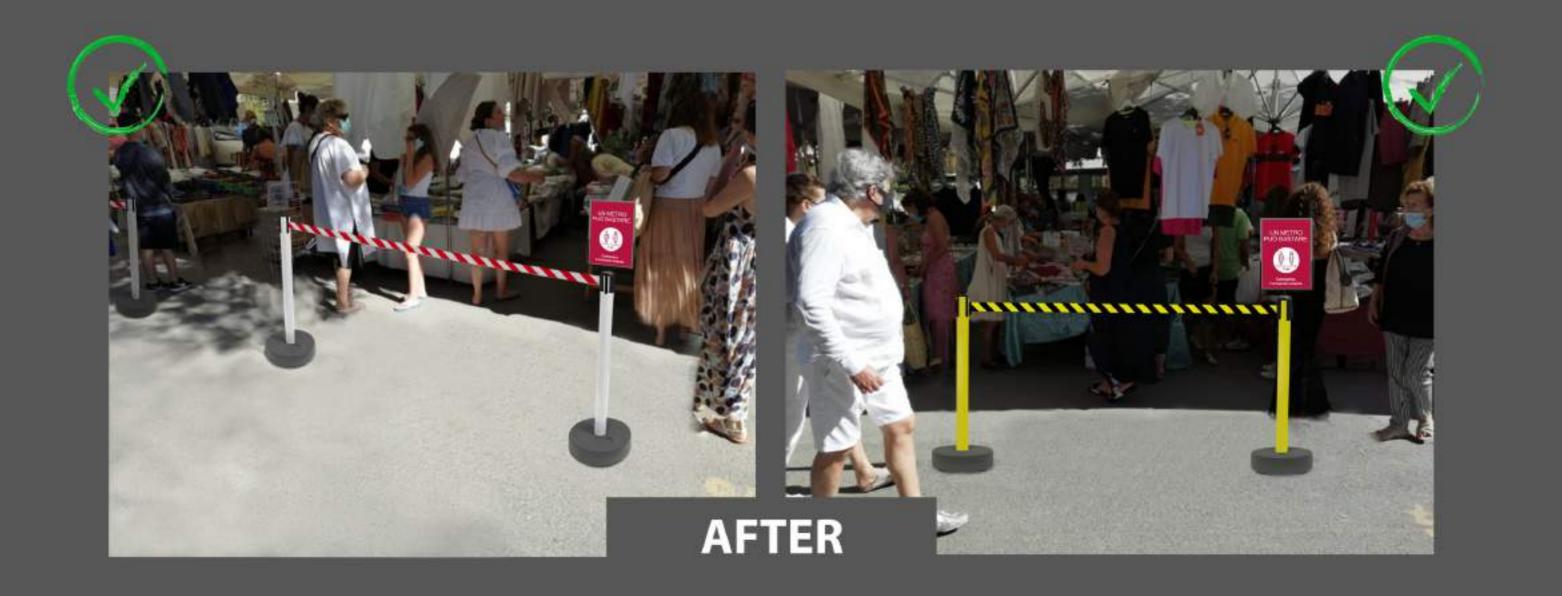

#### outdoor market

TENDIFLEX® OUTDOOR is a practical and resistant post which is specifically designed for outdoor environments. It is a solution suitable for an effective organization of space and the creation of ways inside large open spaces to maintain order and safety even in crowded contexts.

### **ORDER AND SECURITY**

TENDIFLEX® OUTDOOR is a practical and resistant post which is specifically designed for outdoor environments. It is a solution suitable for an effective organization of space and the creation of ways inside large open spaces to maintain order and safety even in crowded contexts.

It is possible to choose the color of the post among the three colors available (red, yellow, white) and combine it with a security tape between the following color combinations: white / red or yellow / black.