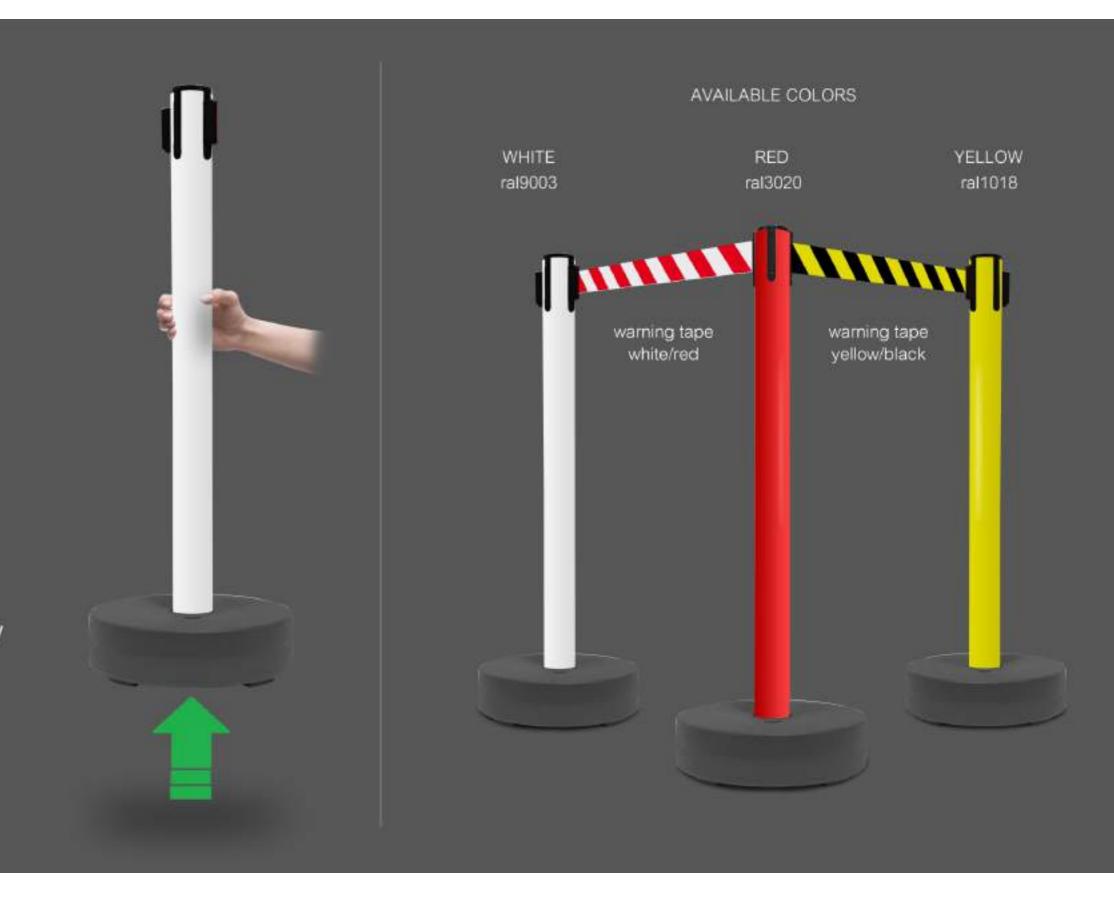

It is possible to choose the color of the post among the three colors available (red, yellow, white) and combine it with a security tape between the following color combinations: white / red or yellow / black.