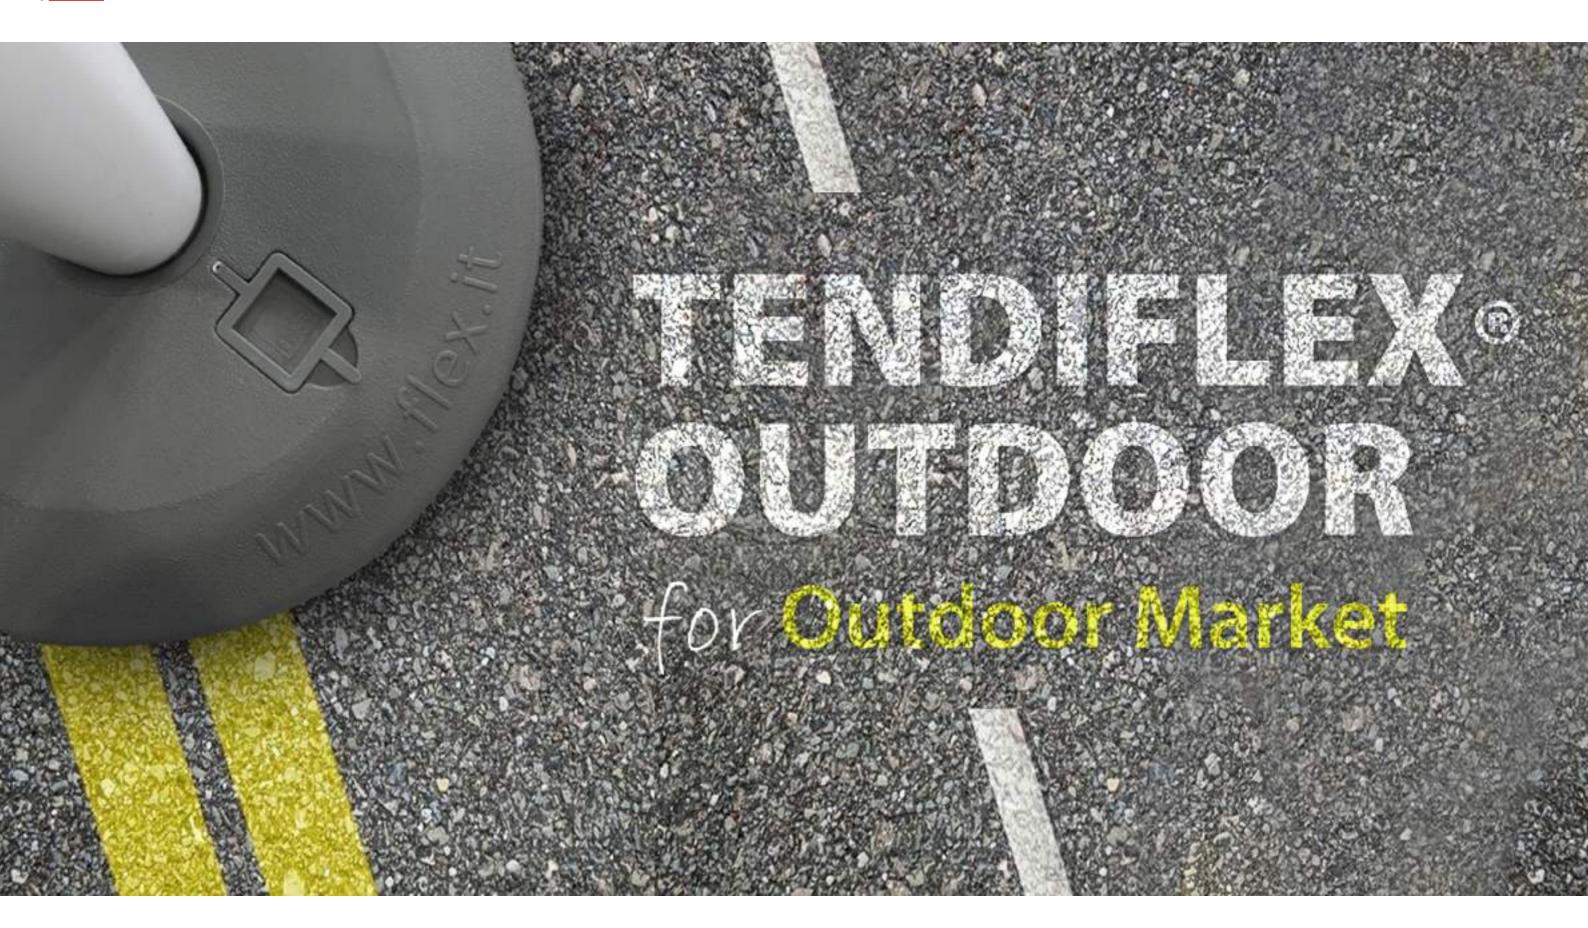

#### outdoor market

TENDIFLEX® OUTDOOR is a practical and resistant post which is specifically designed for outdoor environments. It is a solution suitable for an effective organization of space and the creation of ways inside large open spaces to maintain order and safety even in crowded contexts.

### **ORDER AND SECURITY**

TENDIFLEX® OUTDOOR is a practical and resistant post which is specifically designed for outdoor environments. It is a solution suitable for an effective organization of space and the creation of ways inside large open spaces to maintain order and safety even in crowded contexts.