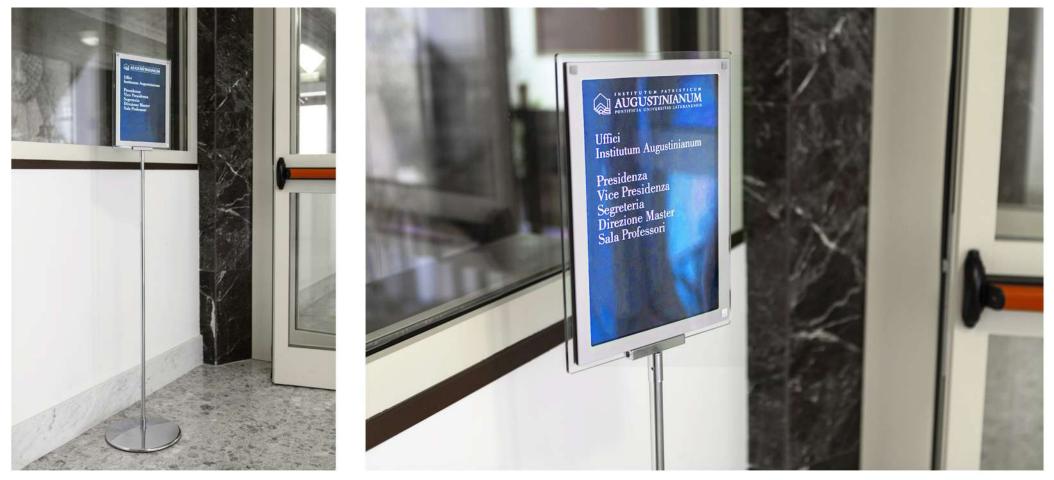

#### You're looking at SIGN LINE (Desk version)

SIGN LINE non-luminous panels is designed for use in all environments, such as **shops**, **banks**, **museums**, **airports**, **public bodies**, **companies**, **restaurants**, **clubs**, **hotels**, **offices**, **hospitals**, **schools**...

#### **Features:**

- quickly locate places and services; - quickly identify directional information; - provide information and directions to visitors;