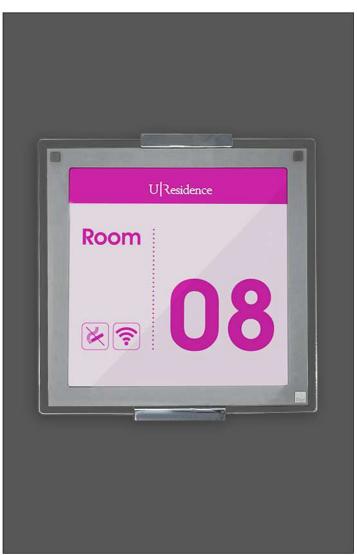

#### You're looking at DIGITAL DOOR SIGN

DIGITAL DOOR SIGN out digital door is designed for use in all environments, such as **companies**, **banks**, **hotels**, **public bodies**, **universities**, **hospitals**, **auditoriums** ...

### **DIGITAL DOOR SIGN**

**Digital Solution** 

The outdoor panels meet digital technology in DIGITAL DOOR SIGN, an innovative internal signage system that uses the latest generation multimedia standards to keep the information up-to-date. With DIGITAL DOOR SIGN you can book and manage the meeting rooms and offices of your business in a smart and quick way, guaranteeing order and organization.