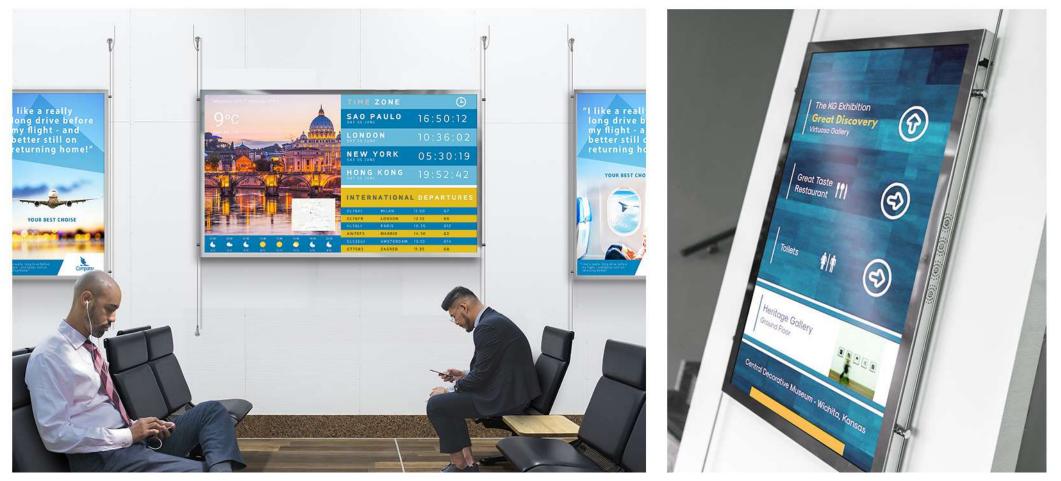

### **MEDIA CHROME**®

**Digital Solution** 

MEDIA CHROME® solutions allow the communication of contents such as high resolution images and videos with audio, managed by a simple schedule that can be updated locally or remotely.

The MEDIA CHROME® are characterized by a low voltage power supply, a further guarantee of safety of use, by a high brightness.