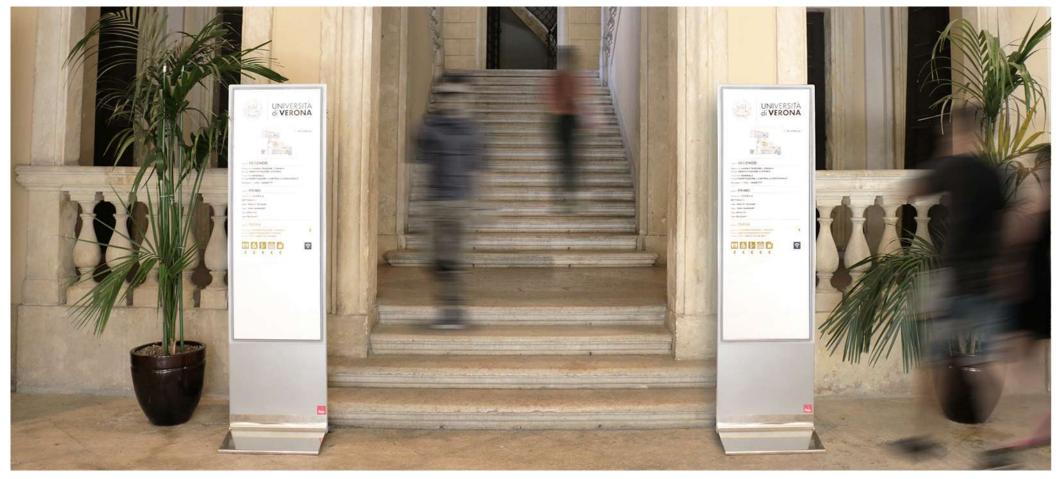

#### You're looking at MEDIA TOTEM

MEDIA TOTEM digital freestanding totem is designed for use in all environments, such as **hospitals**, **banks**, **shops**, **hotels**, **museums**, **airports**, **public bodies**, **shopping centers**, **companies**, **subways**, **railway stations**...