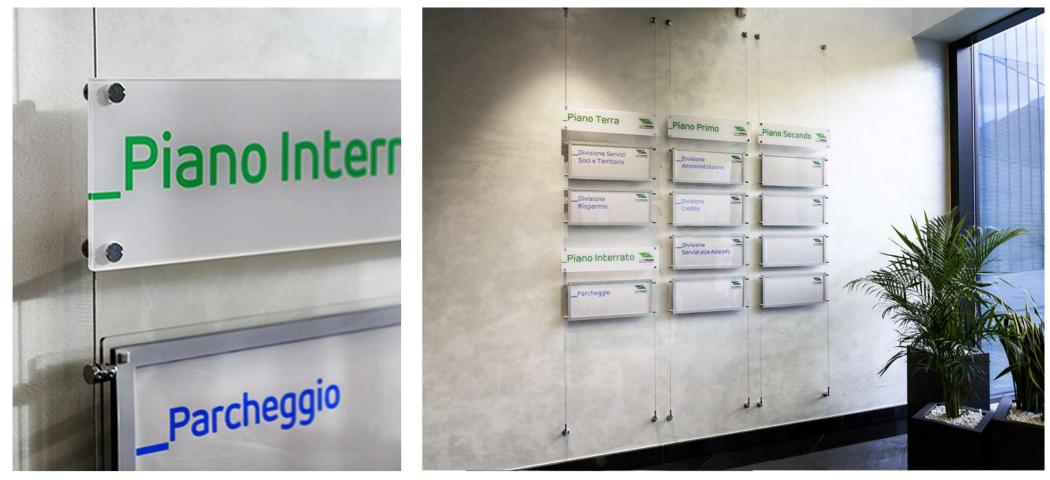

#### You're looking at SIGN LINE (Wall version and Window version)

SIGN LINE non-luminous panels is designed for use in all environments, such as **shops**, **banks**, **museums**, **airports**, **public bodies**, **companies**, **restaurants**, **clubs**, **hotels**, **offices**, **hospitals**, **schools**...

#### You're looking at SIGN LINE (Hang version and ALLFLEX version)

SIGN LINE non-luminous panels is designed for use in all environments, such as **shops**, **banks**, **museums**, **airports**, **public bodies**, **companies**, **restaurants**, **clubs**, **hotels**, **offices**, **hospitals**, **schools**...

#### You're looking at SIGN POST

SIGN LINE non-luminous panels is designed for use in all environments, such as **shops**, **banks**, **museums**, **airports**, **public bodies**, **companies**, **restaurants**, **clubs**, **hotels**, **offices**, **hospitals**, **schools**...

#### You're looking at SIGN LINE (ALLFLEX version)

SIGN LINE non-luminous panels is designed for use in all environments, such as **shops**, **banks**, **museums**, **airports**, **public bodies**, **companies**, **restaurants**, **clubs**, **hotels**, **offices**, **hospitals**, **schools**...

#### You're looking at SIGN LINE (Window version and ALLFLEX version)

SIGN LINE non-luminous panels is designed for use in all environments, such as **shops**, **banks**, **museums**, **airports**, **public bodies**, **companies**, **restaurants**, **clubs**, **hotels**, **offices**, **hospitals**, **schools**...

#### You're looking at SIGN LINE (Window version)

SIGN LINE non-luminous panels is designed for use in all environments, such as **shops**, **banks**, **museums**, **airports**, **public bodies**, **companies**, **restaurants**, **clubs**, **hotels**, **offices**, **hospitals**, **schools**...

#### You're looking at SIGN LINE (Desk version)

SIGN LINE non-luminous panels is designed for use in all environments, such as **shops**, **banks**, **museums**, **airports**, **public bodies**, **companies**, **restaurants**, **clubs**, **hotels**, **offices**, **hospitals**, **schools**...

#### You're looking at SIGN LINE (Customized panel version)

SIGN LINE non-luminous panels is designed for use in all environments, such as **shops**, **banks**, **museums**, **airports**, **public bodies**, **companies**, **restaurants**, **clubs**, **hotels**, **offices**, **hospitals**, **schools**...

#### You're looking at SIGN LINE (Wall version)

SIGN LINE non-luminous panels is designed for use in all environments, such as **shops**, **banks**, **museums**, **airports**, **public bodies**, **companies**, **restaurants**, **clubs**, **hotels**, **offices**, **hospitals**, **schools**...