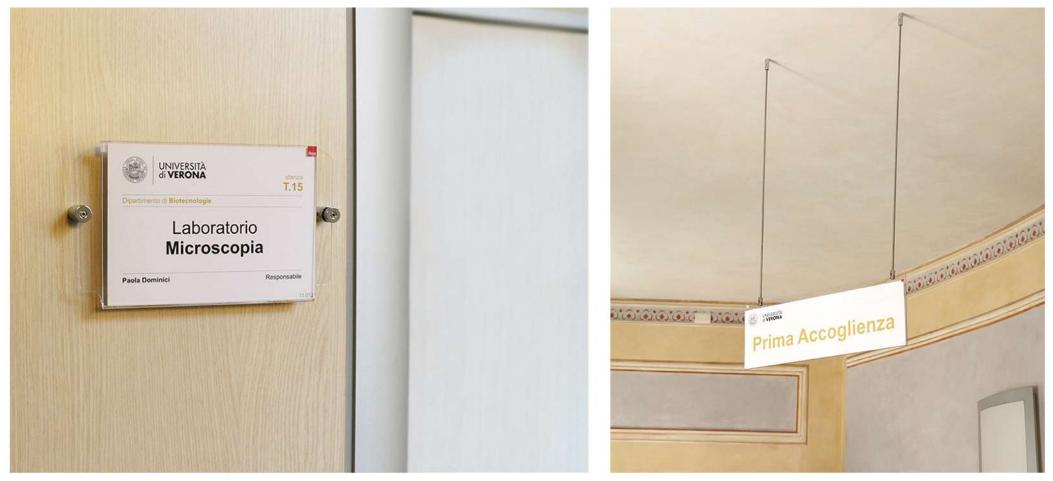

#### You're looking at EXCHANGE (Wall version and Hang version)

EXCHANGE non-luminous panels is designed for use in all environments, such as **shops**, **banks**, **museums**, **airports**, **public bodies**, **companies**, **restaurants**, **clubs**, **hotels**, **offices**, **hospitals**, **schools**...

#### **Features:**

- quickly locate places and services; - quickly identify directional information; - provide information and directions to visitors;