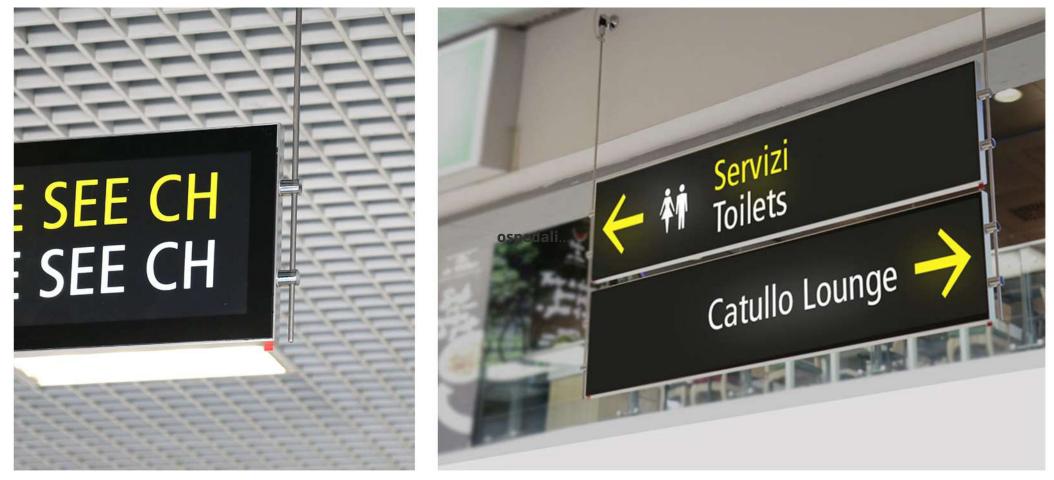

### **MEDIA CHROME**®

**Digital Solution** 

MEDIA CHROME® solutions allow the communication of contents such as high resolution images and videos with audio, managed by a simple schedule that can be updated locally or remotely.

The MEDIA CHROME® are characterized by a low voltage power supply, a further guarantee of safety of use, by a high brightness.