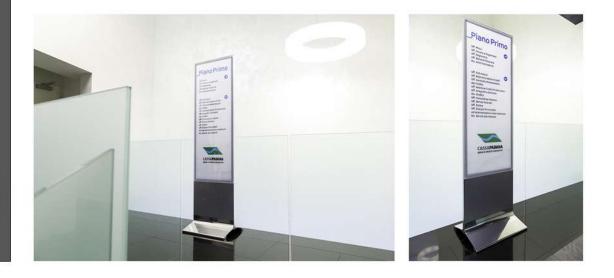

#### You're looking at MEDIA TOTEM

MEDIA TOTEM digital freestanding totem is designed for use in all environments, such as **hospitals**, **banks**, **shops**, **hotels**, **museums**, **airports**, **public bodies**, **shopping centers**, **companies**, **subways**, **railway stations**...

### **MEDIA TOTEM**

**Digital Solution** 

The solution proposed by the MEDIA TOTEM self-supporting structures offers the maximum of traditional dynamic communication with high brightness, which can be further enriched by touchscreen functions or customized thanks to various software, available on request. the schedule of movies and images with Full HD audio of the totems can be updated locally or remotely.