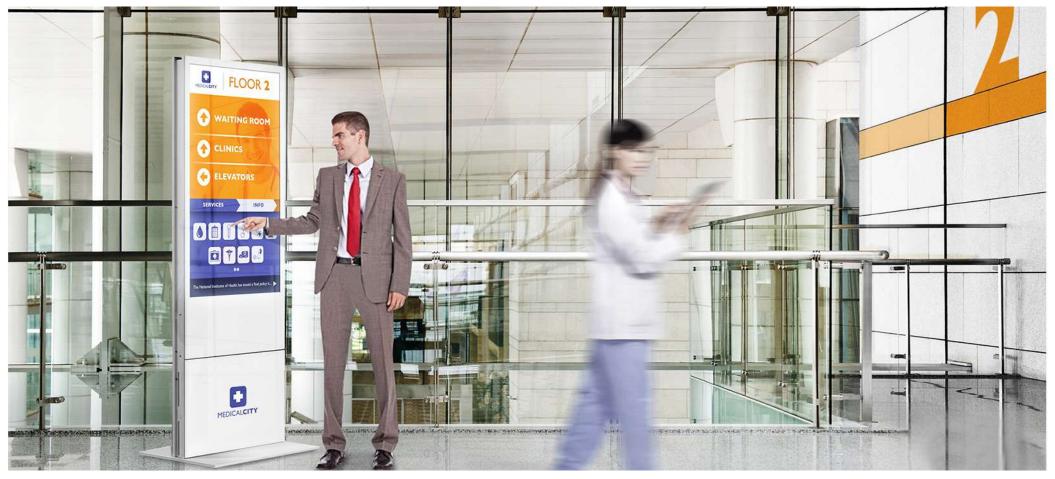

#### You're looking at MEDIA TOTEM

MEDIA TOTEM digital freestanding totem is designed for use in all environments, such as **hospitals**, **banks**, **shops**, **hotels**, **museums**, **airports**, **public bodies**, **shopping centers**, **companies**, **subways**, **railway stations**...

#### **Features:**

- quickly locate places and services; - optimize travel times; - immediately identify entrances and exits; - ensure a digital and interactive experience;