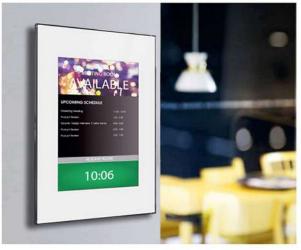

#### You're looking at DIGITAL DOOR SIGN

DIGITAL DOOR SIGN out digital door is designed for use in all environments, such as **companies**, **banks**, **hotels**, **public bodies**, **universities**, **hospitals**, **auditoriums** ...