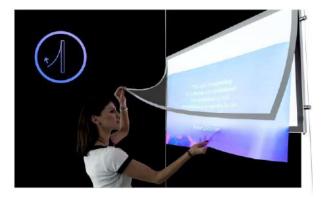

# Simple uploading of content

**MEDIA CHROME**® and **MEDIA TOTEM** offers immediate and dynamic options for uploading multimedia content. You can use the USB port simply by inserting the device into the panel or choose the LAN connection, in order to start the remote upload. Finally, in the version with NUC, with Windows operating system it is possible to connect all compatible devices to load the contents.

# Simple and quick message change

A transparent methacrylate sheet combined with a magnetic strip along the sides allows easy opening and guarantees hermetic closure. By lifting the magnetic frame, the LED CHROME system allows a quick replacement of the poster: open, remove and replace.