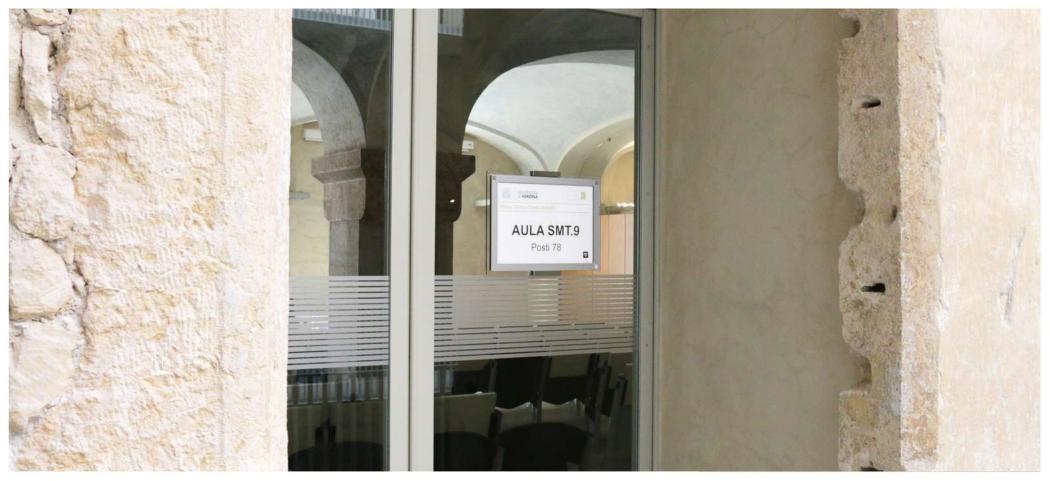

### **DIGITAL DOOR SIGN**

**Digital Solution** 

The outdoor panels meet digital technology in DIGITAL DOOR SIGN, an innovative internal signage system that uses the latest generation multimedia standards to keep the information up-to-date. With DIGITAL DOOR SIGN you can book and manage the meeting rooms and offices of your business in a smart and quick way, guaranteeing order and organization.