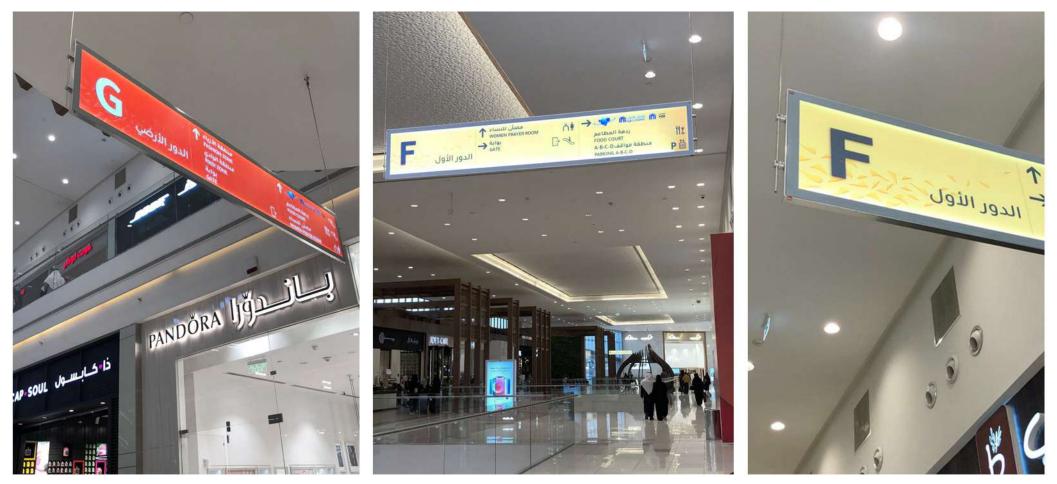

#### You're looking at SIGN LINE (Wall version and Window version)

SIGN LINE non-luminous panels is designed for use in all environments, such as **shops**, **banks**, **museums**, **airports**, **public bodies**, **companies**, **restaurants**, **clubs**, **hotels**, **offices**, **hospitals**, **schools**...

#### **Features:**

- quickly locate places and services; - quickly identify directional information; - provide information and directions to visitors;

#### You're looking at SIGN LINE (Hang version and ALLFLEX version)

SIGN LINE non-luminous panels is designed for use in all environments, such as **shops**, **banks**, **museums**, **airports**, **public bodies**, **companies**, **restaurants**, **clubs**, **hotels**, **offices**, **hospitals**, **schools**...