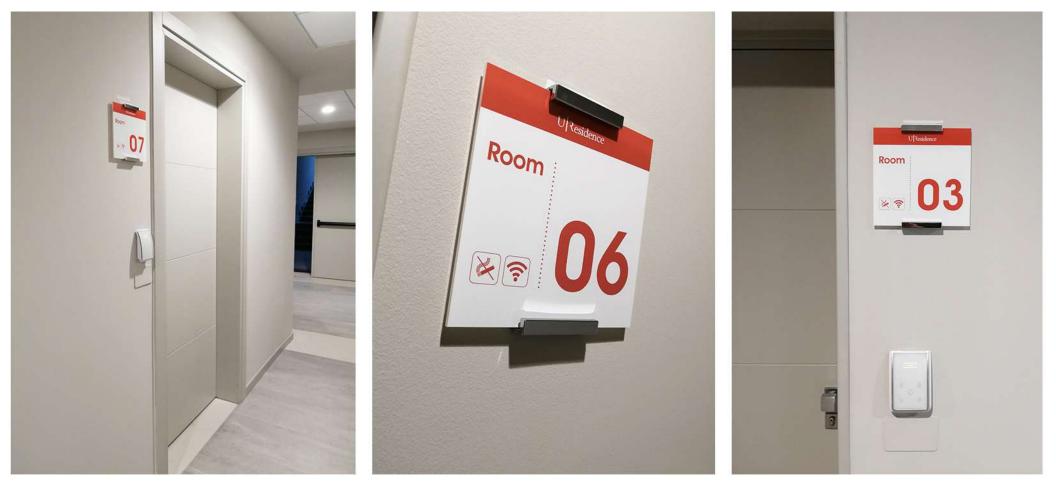

#### You're looking at SIGN LINE (Wall version)

SIGN LINE non-luminous panels is designed for use in all environments, such as **shops**, **banks**, **museums**, **airports**, **public bodies**, **companies**, **restaurants**, **clubs**, **hotels**, **offices**, **hospitals**, **schools**...

#### **Features:**

- quickly locate places and services; - quickly identify directional information; - provide information and directions to visitors;

- direct passengers to areas that you consider most appropriate; - identify security features; - identify the functions of the various areas or offices, and more.