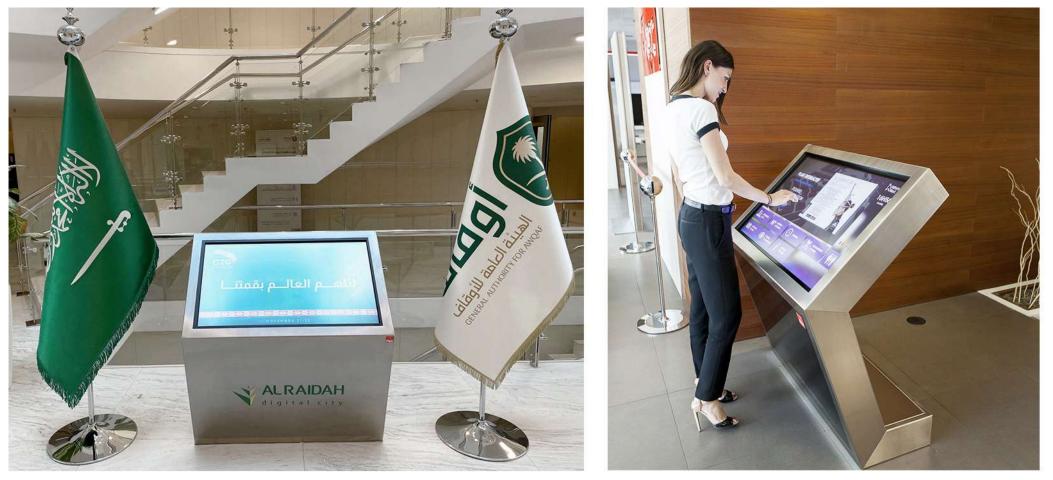

#### You're looking at MEDIA TOTEM

MEDIA TOTEM digital freestanding totem is designed for use in all environments, such as **hospitals**, **banks**, **shops**, **hotels**, **museums**, **airports**, **public bodies**, **shopping centers**, **companies**, **subways**, **railway stations**...

#### You're looking at INTERACTIVE KIOSK

INTERACTIVE KIOSK digital freestanding kiosk is designed for use in all environments, such as **banks**, **shops**, **hotels**, **museums**, **airports**, **public bodies**, **shopping centers**, **universities**, **companies**, **subways**, **railway stations**...