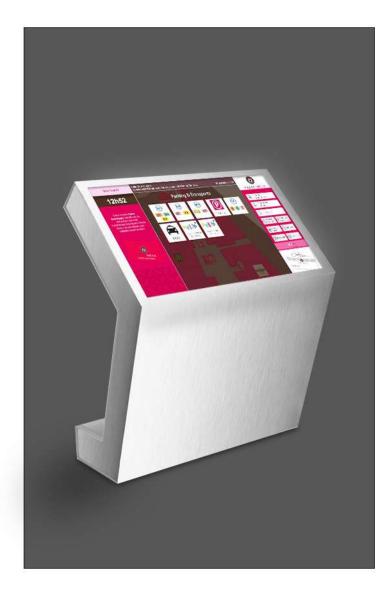

#### You're looking at INTERACTIVE KIOSK

INTERACTIVE KIOSK digital freestanding kiosk is designed for use in all environments, such as **banks**, **shops**, **hotels**, **museums**, **airports**, **public bodies**, **shopping centers**, **universities**, **companies**, **subways**, **railway stations**...

#### **Features:**

- quickly locate places and services; - optimize travel times; - immediately identify entrances and exits; - ensure a digital and interactive experience;

### **INTERACTIVE KIOSK**

**Digital Solution** 

INTERACTIVE KIOSK is a perfect combination of technology, usability and design, particularly suitable for multimedia applications where it is necessary to add value to one's communications. It is available with a 43 "display featuring a twelve-touch touchscreen and a wide range of useful options to suit all self-service and directional signage applications.