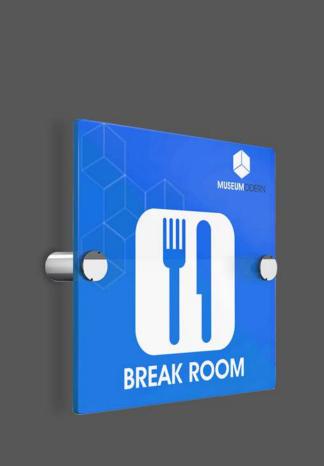

### **SIGN LINE**

Static Solution

The purity of design of the fixing block, combined with the transparency of the surfaces, make SIGN LINE one signage solution that enhances any environment and enhances any message. Lift the magnetic frame of the SIGN LINE to replace your message: open, remove, insert the new message.

#### Some formats available (suitable for wayfinding): wall, glass, flag and suspended.

| A6 (vert. and land.) | 15x15 cm             | 30x15 cm | 50x21 cm  |
|----------------------|----------------------|----------|-----------|
| A5 (vert. and land.) | 21x21 cm             | 30x30 cm | 70x21 cm  |
| A4 (vert. and land.) | A3 (vert. and land.) | 50x15 cm | 100x21 cm |