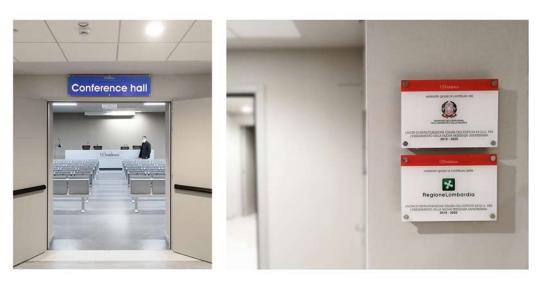

### **EXCHANGE**

Static Solution

The ease of message substitution is one of the salient features that distinguishes the EXCHANGE solution. The ALLFLEX structure allows you to host the EXCHANGE solutions, on steel cables or stylus bars, through an elegant composition of simple but effective display elements, whose modularity allows you to create infinite compositions and customize every display need.

#### Some formats available (suitable for wayfinding): wall, glass, flag and suspended.

| A6 (vert. and land.) | 15x15 cm             | 30x15 cm | 50x21 cm  |
|----------------------|----------------------|----------|-----------|
| A5 (vert. and land.) | 21x21 cm             | 30x30 cm | 70x21 cm  |
| A4 (vert. and land.) | A3 (vert. and land.) | 50x15 cm | 100x21 cm |