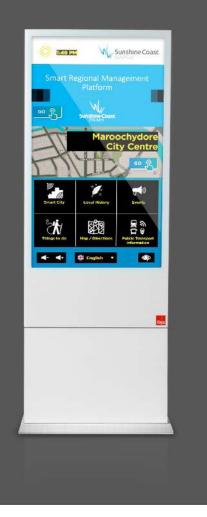

#### You're looking at MEDIA TOTEM

MEDIA TOTEM digital freestanding totem is designed for use in all environments, such as **hospitals**, **banks**, **shops**, **hotels**, **museums**, **airports**, **public bodies**, **shopping centers**, **companies**, **subways**, **railway stations**...

### **MEDIA TOTEM**

**Digital Solution** 

The solution proposed by the MEDIA TOTEM self-supporting structures offers the maximum of traditional dynamic communication with high brightness, which can be further enriched by touchscreen functions or customized thanks to various software, available on request. the schedule of movies and images with Full HD audio of the totems can be updated locally or remotely.