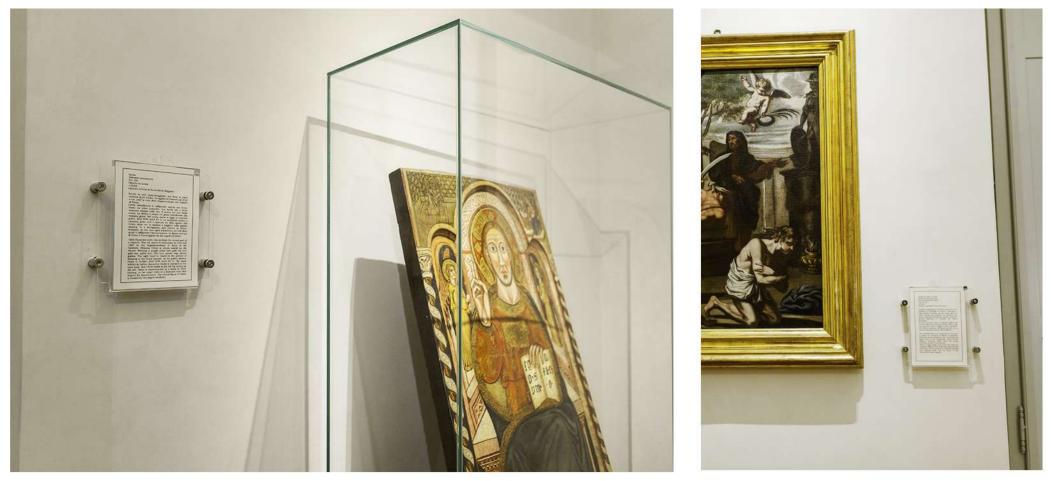

#### You're looking at SIGN LINE (Wall version and Window version)

SIGN LINE non-luminous panels is designed for use in all environments, such as **shops**, **banks**, **museums**, **airports**, **public bodies**, **companies**, **restaurants**, **clubs**, **hotels**, **offices**, **hospitals**, **schools**...

#### **Features:**

- quickly locate places and services; - quickly identify directional information; - provide information and directions to visitors;

#### You're looking at SIGN LINE (Hang version and ALLFLEX version)

SIGN LINE non-luminous panels is designed for use in all environments, such as **shops**, **banks**, **museums**, **airports**, **public bodies**, **companies**, **restaurants**, **clubs**, **hotels**, **offices**, **hospitals**, **schools**...