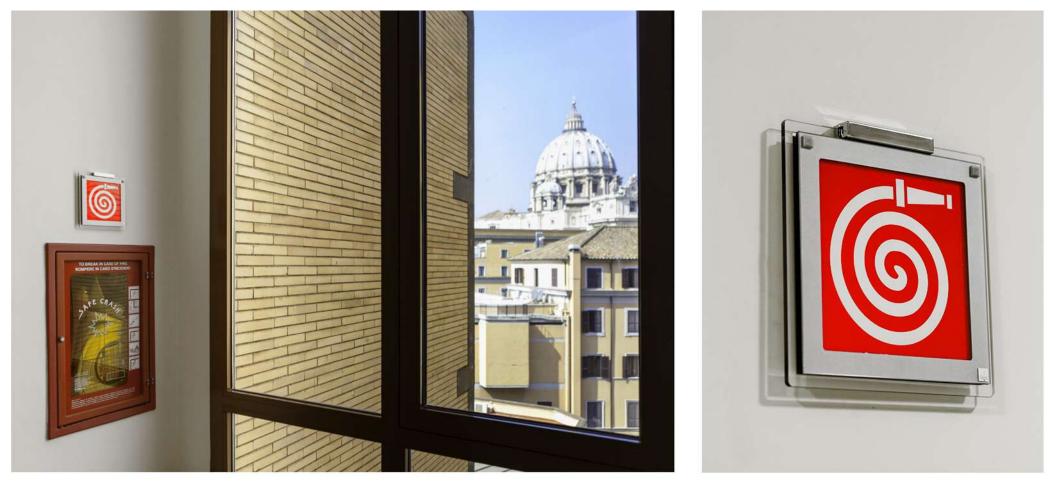

#### You're looking at EXCHANGE (Wall version)

EXCHANGE non-luminous panels is designed for use in all environments, such as **shops**, **banks**, **museums**, **airports**, **public bodies**, **companies**, **restaurants**, **clubs**, **hotels**, **offices**, **hospitals**, **schools**...

#### **Features:**

- quickly locate places and services; - quickly identify directional information; - provide information and directions to visitors;

- direct passengers to areas that you consider most appropriate; - dissemination of descriptive texts; - identify the functions of the various areas or offices, and more.