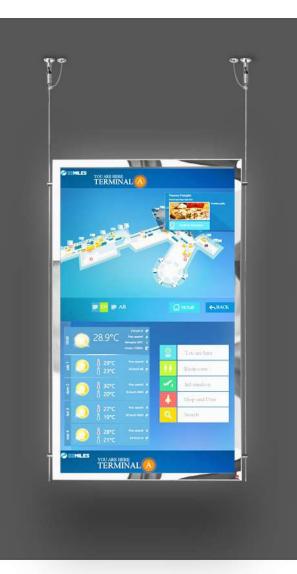

### **MEDIA CHROME**®

**Digital Solution** 

MEDIA CHROME® solutions allow the communication of contents such as high resolution images and videos with audio, managed by a simple schedule that can be updated locally or remotely.

The MEDIA CHROME® are characterized by a low voltage power supply, a further guarantee of safety of use, by a high brightness.