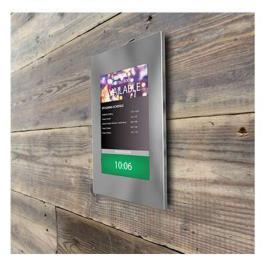

#### You're looking at DIGITAL DOOR SIGN

DIGITAL DOOR SIGN out digital door is designed for use in all environments, such as **companies**, **banks**, **hotels**, **public bodies**, **universities**, **hospitals**, **auditoriums** ...