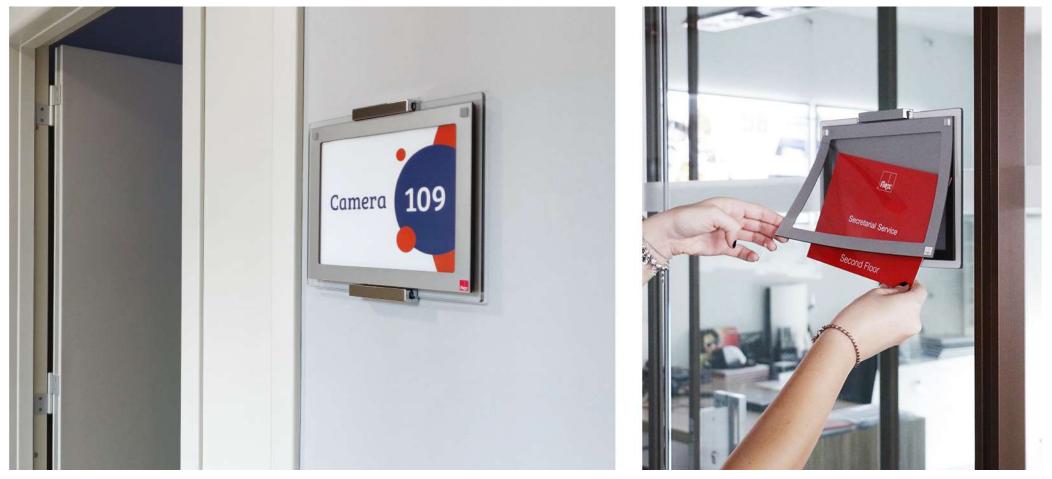

#### You're looking at DIGITAL DOOR SIGN

DIGITAL DOOR SIGN out digital door is designed for use in all environments, such as **companies**, **banks**, **hotels**, **public bodies**, **universities**, **hospitals**, **auditoriums** ...

#### **Features:**

- quickly locate places and services; - optimize travel times; - immediately identify entrances and exits; - ensure a digital and interactive experience;

LED CHROME luminous panel is designed for use in all environments, such as **museums**, **airports**, **public bodies**, **shopping centers**, **subways**, **railway stations**, **hospitals**...