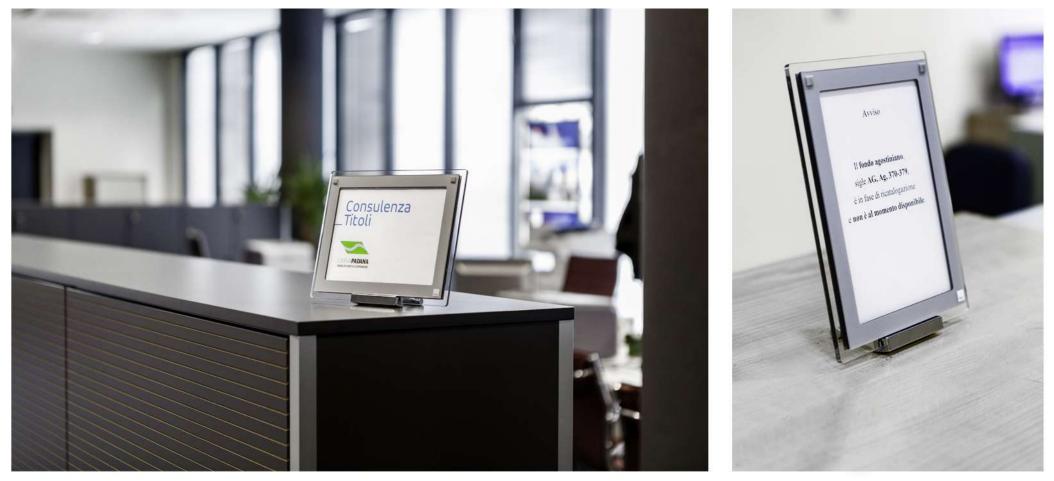

#### You're looking at SIGN LINE (Desk version)

SIGN LINE non-luminous panels is designed for use in all environments, such as **shops**, **banks**, **museums**, **airports**, **public bodies**, **companies**, **restaurants**, **clubs**, **hotels**, **offices**, **hospitals**, **schools**...

#### **Features:**

- quickly locate places and services; - quickly identify directional information; - provide information and directions to visitors;

#### You're looking at SIGN LINE (Customized panel version)

SIGN LINE non-luminous panels is designed for use in all environments, such as **shops**, **banks**, **museums**, **airports**, **public bodies**, **companies**, **restaurants**, **clubs**, **hotels**, **offices**, **hospitals**, **schools**...

#### Features:

- quickly locate places and services; - quickly identify directional information; - provide information and directions to visitors;