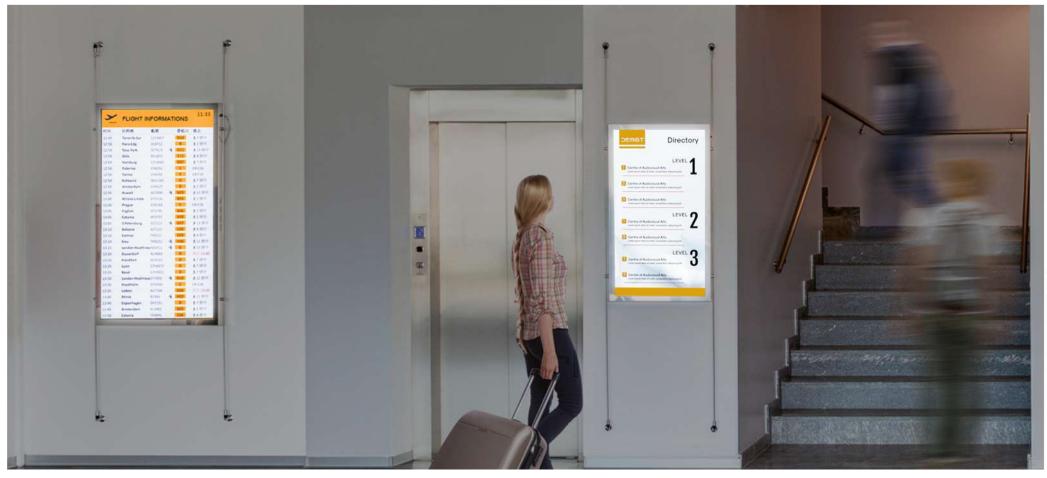

# Solutions suspended on low voltage cables or stylus

**MEDIA CHROME®** and LED CHROME products are characterized by a **low voltage power supply, an additional guarantee of safety**. Their fixing on cables or stylus guarantees a light and dynamic design to the product, which can be installed anywhere, inside and in shop windows.

# Componable systems to create compositions

LED CHROME with its unique characteristics, allows you to create real compositions and sets. Thanks to its system on cables and tensioners, it is possible to combine several panels, both vertically and horizontally, creating highly visible compositions.