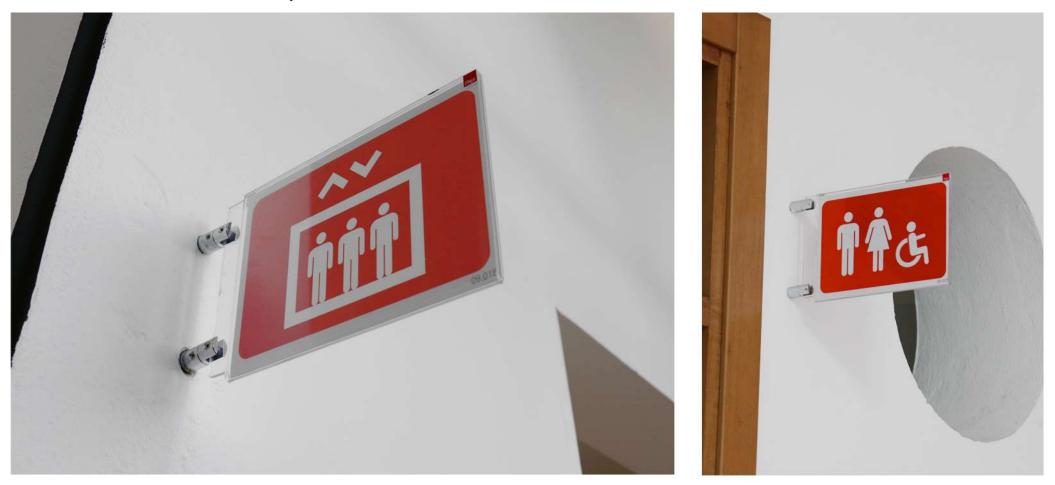

#### You're looking at SIGN LINE (Wall version and Window version)

SIGN LINE non-luminous panels is designed for use in all environments, such as **shops**, **banks**, **museums**, **airports**, **public bodies**, **companies**, **restaurants**, **clubs**, **hotels**, **offices**, **hospitals**, **schools**...

#### **Features:**

- quickly locate places and services; - quickly identify directional information; - provide information and directions to visitors;

#### You're looking at SIGN LINE (Hang version and ALLFLEX version)

SIGN LINE non-luminous panels is designed for use in all environments, such as **shops**, **banks**, **museums**, **airports**, **public bodies**, **companies**, **restaurants**, **clubs**, **hotels**, **offices**, **hospitals**, **schools**...