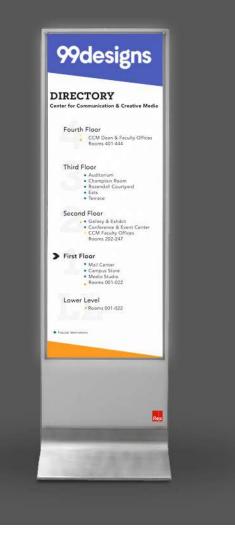

### **INDEX & LED INDEX**

Static Solution

LED INDEX, the indoor totem, is a self-supporting sign display. The simplicity of the lines and the functionality linked to the change of the message make it completely new compared to what has been offered on the market up to now. A transparent plate combined with a magnetic strip along the sides allows easy opening and guarantees hermetic closure. Lift the magnetic frame of the LED INDEX to replace your message: open, remove, insert the new message.

#### Available formats (suitable for wayfinding):

| 30x100 cm | 50x100 cm |
|-----------|-----------|
| 30x140 cm | 50x140 cm |