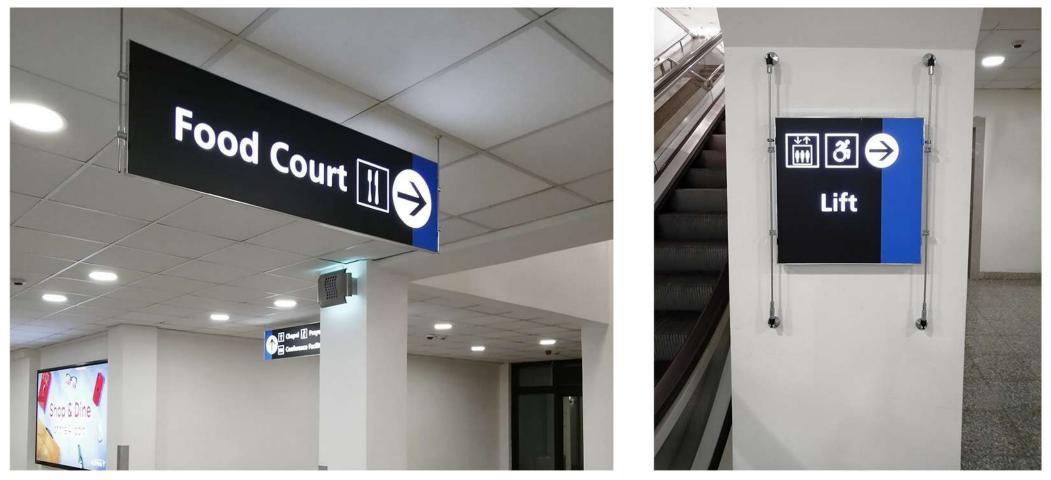

### **SIGN LINE**

Static Solution

The purity of design of the fixing block, combined with the transparency of the surfaces, make SIGN LINE one signage solution that enhances any environment and enhances any message. Lift the magnetic frame of the SIGN LINE to replace your message: open, remove, insert the new message.

#### Some formats available (suitable for wayfinding): wall, glass, flag and suspended.

| A6 (vert. and land.) | 15x15 cm             | 30x15 cm | 50x21 cm  |
|----------------------|----------------------|----------|-----------|
| A5 (vert. and land.) | 21x21 cm             | 30x30 cm | 70x21 cm  |
| A4 (vert. and land.) | A3 (vert. and land.) | 50x15 cm | 100x21 cm |