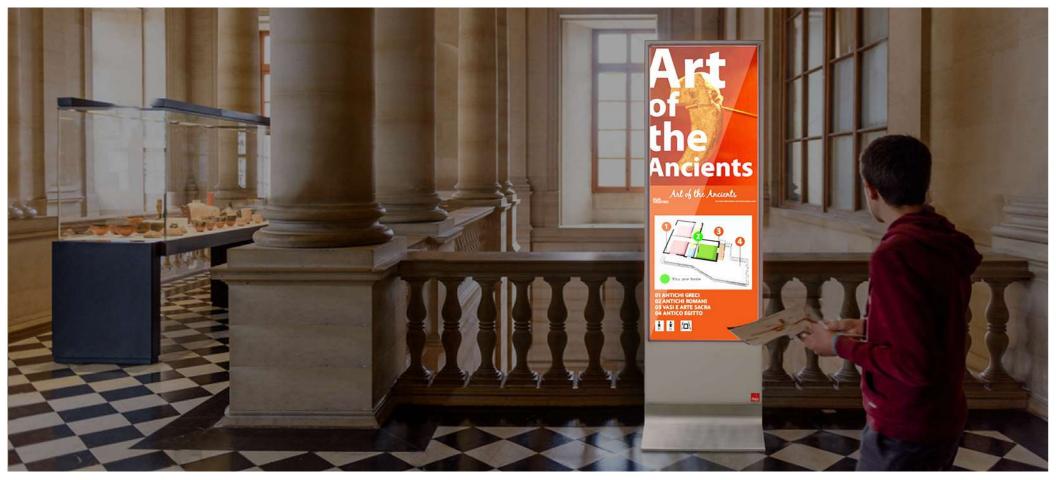

### **INTERACTIVE KIOSK**

**Digital Solution** 

INTERACTIVE KIOSK is a perfect combination of technology, usability and design, particularly suitable for multimedia applications where it is necessary to add value to one's communications. It is available with a 43 "display featuring a twelve-touch touchscreen and a wide range of useful options to suit all self-service and directional signage applications.

#### Available formats: