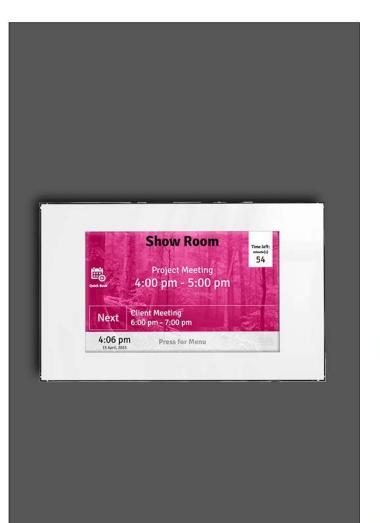

### **DIGITAL DOOR SIGN**

**Digital Solution** 

The outdoor panels meet digital technology in DIGITAL DOOR SIGN, an innovative internal signage system that uses the latest generation multimedia standards to keep the information up-to-date. With DIGITAL DOOR SIGN you can book and manage the meeting rooms and offices of your business in a smart and quick way, guaranteeing order and organization.

#### Available formats:

Terminal 🛰 🛩

P 🚔 🖨 Rental Cars