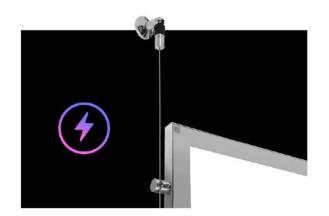

# Solutions suspended on low voltage cables or stylus

**MEDIA CHROME®** and LED CHROME products are characterized by a **low voltage power supply, an additional guarantee of safety**. Their fixing on cables or stylus guarantees a light and dynamic design to the product, which can be installed anywhere, inside and in shop windows.

# Componable systems to create compositions

LED CHROME with its unique characteristics, allows you to create real compositions and sets. Thanks to its system on cables and tensioners, it is possible to combine several panels, both vertically and horizontally, creating highly visible compositions.