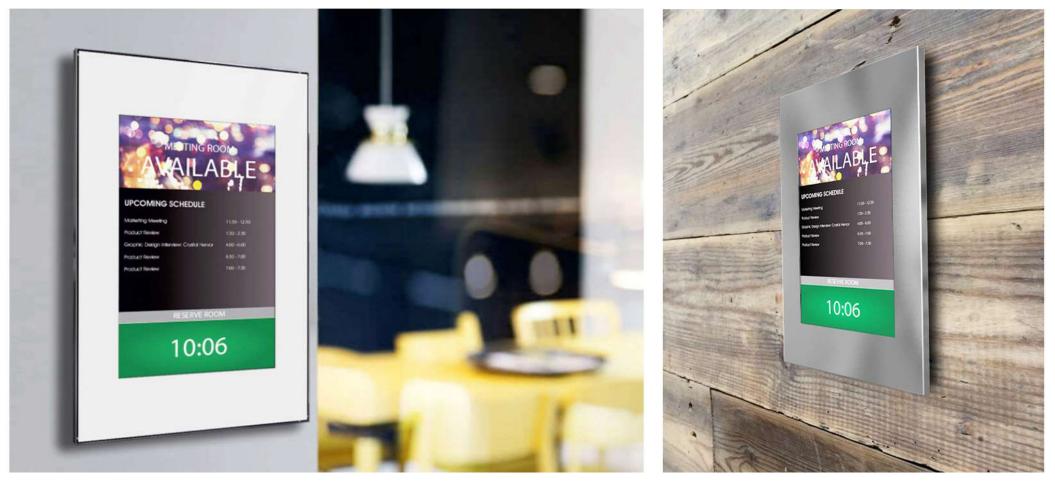

#### You're looking at DIGITAL DOOR SIGN

DIGITAL DOOR SIGN out digital door is designed for use in all environments, such as **companies**, **banks**, **hotels**, **public bodies**, **universities**, **hospitals**, **auditoriums** ...

### **DIGITAL DOOR SIGN**

**Digital Solution** 

The outdoor panels meet digital technology in DIGITAL DOOR SIGN, an innovative internal signage system that uses the latest generation multimedia standards to keep the information up-to-date. With DIGITAL DOOR SIGN you can book and manage the meeting rooms and offices of your business in a smart and quick way, guaranteeing order and organization.