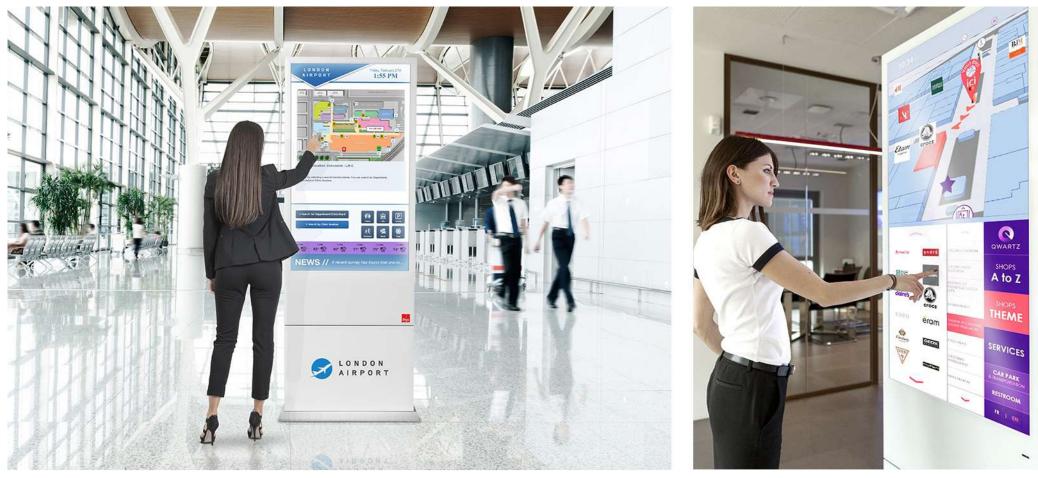

#### You're looking at MEDIA TOTEM

MEDIA TOTEM digital freestanding totem is designed for use in all environments, such as **hospitals**, **banks**, **shops**, **hotels**, **museums**, **airports**, **public bodies**, **shopping centers**, **companies**, **subways**, **railway stations**...

#### **Features:**

- quickly locate places and services; - optimize travel times; - immediately identify entrances and exits; - ensure a digital and interactive experience;

#### You're looking at INTERACTIVE KIOSK

INTERACTIVE KIOSK digital freestanding kiosk is designed for use in all environments, such as **banks**, **shops**, **hotels**, **museums**, **airports**, **public bodies**, **shopping centers**, **universities**, **companies**, **subways**, **railway stations**...