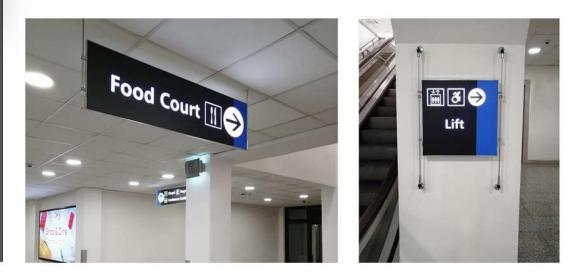

#### You're looking at SIGN LINE (Wall version and Window version)

SIGN LINE non-luminous panels is designed for use in all environments, such as **shops**, **banks**, **museums**, **airports**, **public bodies**, **companies**, **restaurants**, **clubs**, **hotels**, **offices**, **hospitals**, **schools**...

#### **Features:**

- quickly locate places and services; - quickly identify directional information; - provide information and directions to visitors;

#### You're looking at SIGN LINE (Hang version and ALLFLEX version)

SIGN LINE non-luminous panels is designed for use in all environments, such as **shops**, **banks**, **museums**, **airports**, **public bodies**, **companies**, **restaurants**, **clubs**, **hotels**, **offices**, **hospitals**, **schools**...