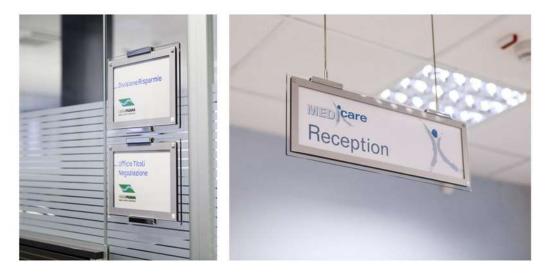

#### You're looking at SIGN LINE (Wall version and Window version)

SIGN LINE non-luminous panels is designed for use in all environments, such as **shops**, **banks**, **museums**, **airports**, **public bodies**, **companies**, **restaurants**, **clubs**, **hotels**, **offices**, **hospitals**, **schools**...

### **SIGN LINE**

Static Solution

The purity of design of the fixing block, combined with the transparency of the surfaces, make SIGN LINE one signage solution that enhances any environment and enhances any message. Lift the magnetic frame of the SIGN LINE to replace your message: open, remove, insert the new message.