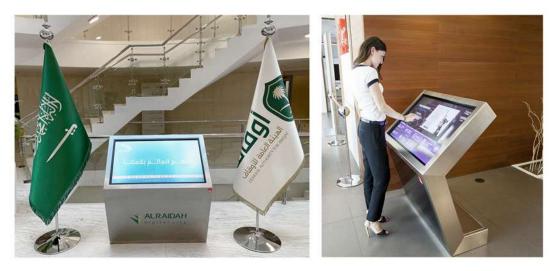

#### You're looking at INTERACTIVE KIOSK

INTERACTIVE KIOSK digital freestanding kiosk is designed for use in all environments, such as **banks**, **shops**, **hotels**, **museums**, **airports**, **public bodies**, **shopping centers**, **universities**, **companies**, **subways**, **railway stations**...

#### **Features:**

- quickly locate places and services; - optimize travel times; - immediately identify entrances and exits; - ensure a digital and interactive experience;

### **INTERACTIVE KIOSK**

**Digital Solution** 

INTERACTIVE KIOSK is a perfect combination of technology, usability and design, particularly suitable for multimedia applications where it is necessary to add value to one's communications. It is available with a 43 "display featuring a twelve-touch touchscreen and a wide range of useful options to suit all self-service and directional signage applications.