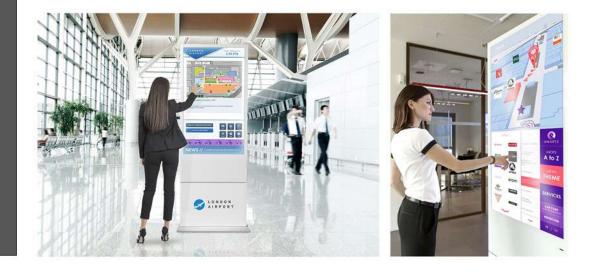

### **INTERACTIVE KIOSK**

**Digital Solution** 

INTERACTIVE KIOSK is a perfect combination of technology, usability and design, particularly suitable for multimedia applications where it is necessary to add value to one's communications. It is available with a 43 "display featuring a twelve-touch touchscreen and a wide range of useful options to suit all self-service and directional signage applications.

#### You're looking at INTERACTIVE KIOSK

INTERACTIVE KIOSK digital freestanding kiosk is designed for use in all environments, such as **banks**, **shops**, **hotels**, **museums**, **airports**, **public bodies**, **shopping centers**, **universities**, **companies**, **subways**, **railway stations**...