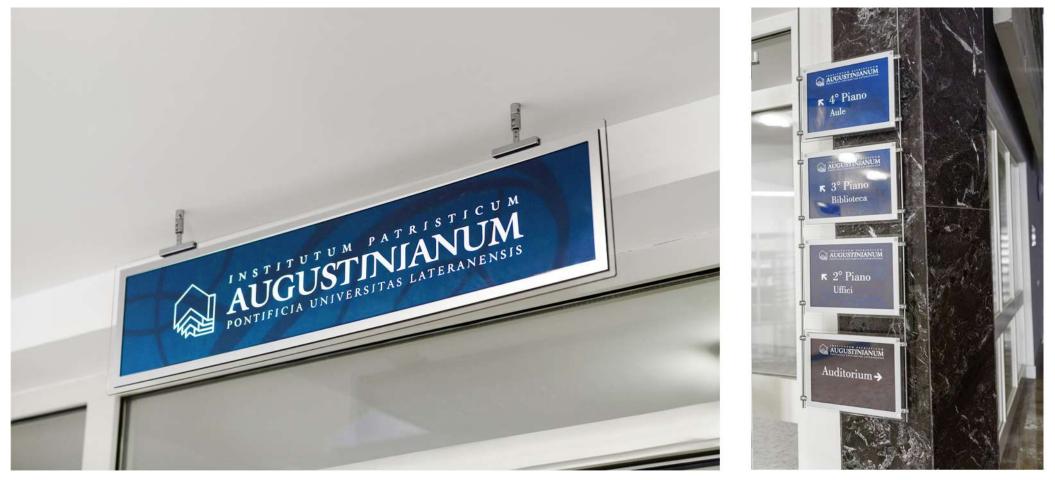

#### You're looking at SIGN LINE (Wall version and Window version)

SIGN LINE non-luminous panels is designed for use in all environments, such as **shops**, **banks**, **museums**, **airports**, **public bodies**, **companies**, **restaurants**, **clubs**, **hotels**, **offices**, **hospitals**, **schools**...

#### **Features:**

- quickly locate places and services; - quickly identify directional information; - provide information and directions to visitors;

#### You're looking at SIGN LINE (Hang version and ALLFLEX version)

SIGN LINE non-luminous panels is designed for use in all environments, such as **shops**, **banks**, **museums**, **airports**, **public bodies**, **companies**, **restaurants**, **clubs**, **hotels**, **offices**, **hospitals**, **schools**...