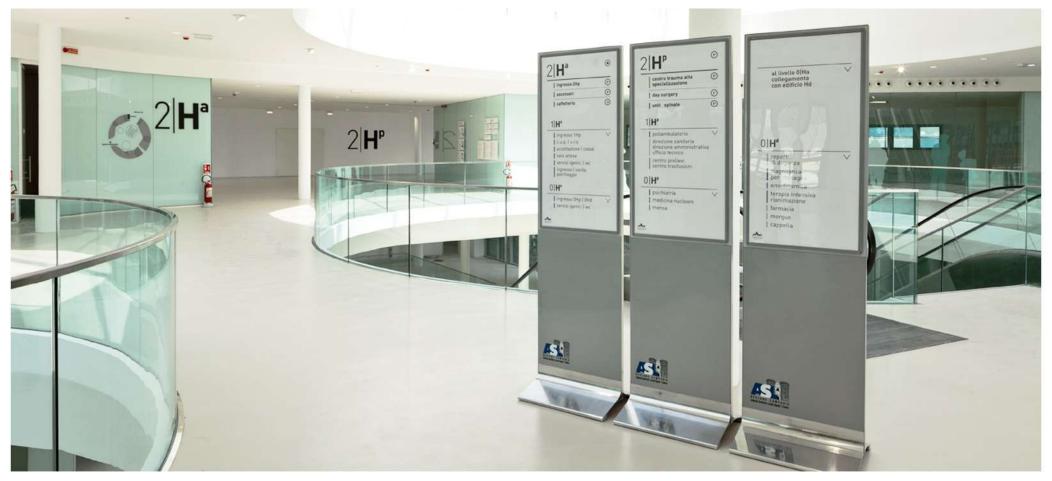

#### You're looking at LED INDEX TOTEM

LED INDEX luminous freestanding totem is designed for use in all environments, such as **shops**, **banks**, **museums**, **airports**, **public bodies**, **companies**, **restaurants**, **hotels**, **subways**, **railway stations**, **hospitals**, **universities**...

#### **Features:**

- quickly locate places and services; - optimize travel times; - immediately identify entrances and exits; - provide information and directions to visitors;