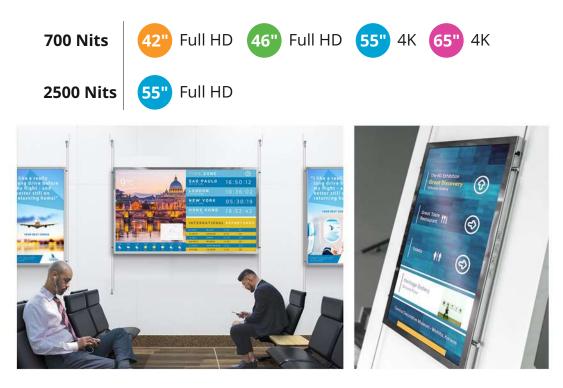

### **MEDIA CHROME**®

**Digital Solution** 

MEDIA CHROME® solutions allow the communication of contents such as high resolution images and videos with audio, managed by a simple schedule that can be updated locally or remotely.

The MEDIA CHROME® are characterized by a low voltage power supply, a further guarantee of safety of use, by a high brightness.