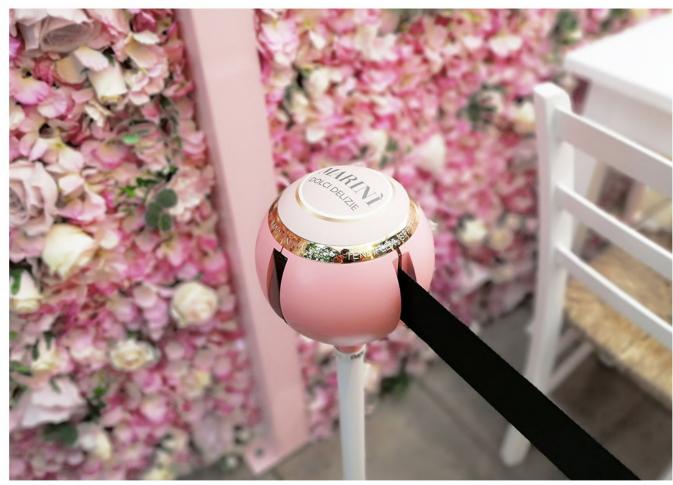

**Endless customization** 

The TENDIFLEX® SPHERE can be personalized and customized in many different ways, from the cap to the upper and lower rings combined with the color of the webbing together with the finishing of the posts which leads to a unique and personal Tendiflex Sphere. The customization of all the components of the sphere allows to recall the corporate identities in coordination with the environment predominant colors.

Strength and durability

**Strength and durability** are the main features of this innovative post. The use of **made in Italy** materials ensures a long function and durability of the product.

TENDIFLEX® SPHERE is designed for use in pedestrian, such as clubs, bars, restaurants, bathing establishments, lidos, swimming pools, hotels, stores, museums, airports, public bodies, shopping centers, companies.