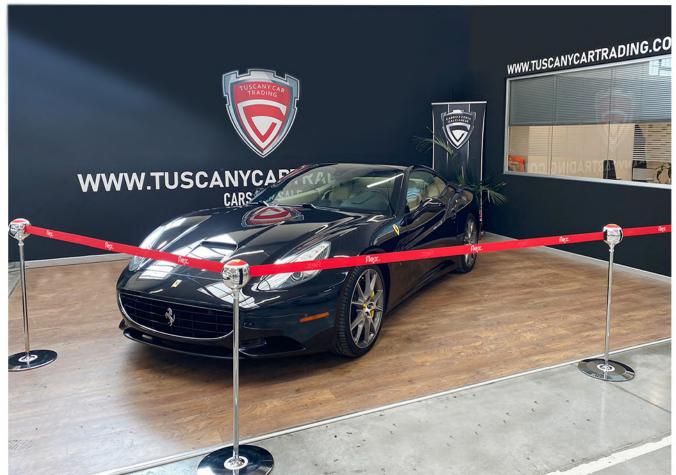

# **TENDIFLEX® SPHERE**

# Technical specifications:

- Post height 970 mm;
- Base diameter 350 mm;
- Post weight 12.50 kg;
- Belt length 2.3m / 3.3m customizable with your company logo;
- Personalization: Belt, rings and upper cap.