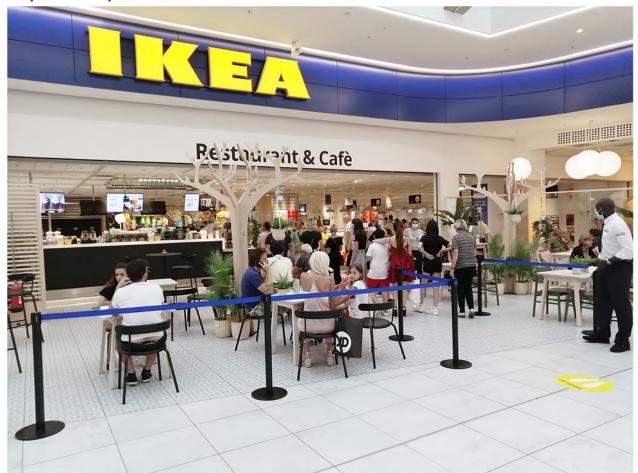

TENDIFLEX® SPORT is designed for use in pedestrian, such as **stores**, **schools**, **restaurants**, **shopping centers**, **airports**, **museums**, **companies**.

- delimit zone/areas manage the pedestrian flows and gatherings safely; attract customers to your business; enhance your communication for your customers;
- manage the entry and exit pedestrian flows; BYEL: bring your environment to life.

TENDIFLEX® SPORT is designed for use in pedestrian, such as **shopping centers**, **large retailers**, **stores**, **schools**, **restaurants**, **airports**, **companies**.

- delimit zone/areas manage the pedestrian flows and gatherings safely; attract customers to your business; enhance your communication for your customers;
- manage the entry and exit pedestrian flows; BYEL: bring your environment to life.