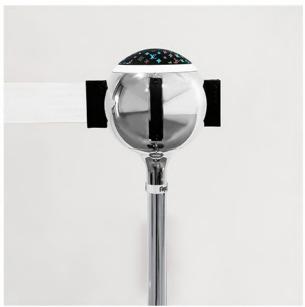

**Endless customization** 

The TENDIFLEX® SPHERE can be personalized and customized in many different ways, from the cap to the upper and lower rings combined with the color of the webbing together with the finishing of the posts which leads to a unique and personal Tendiflex Sphere. The customization of all the components of the sphere allows to recall the corporate identities in coordination with the environment predominant colors.

# **TENDIFLEX® SPHERE**