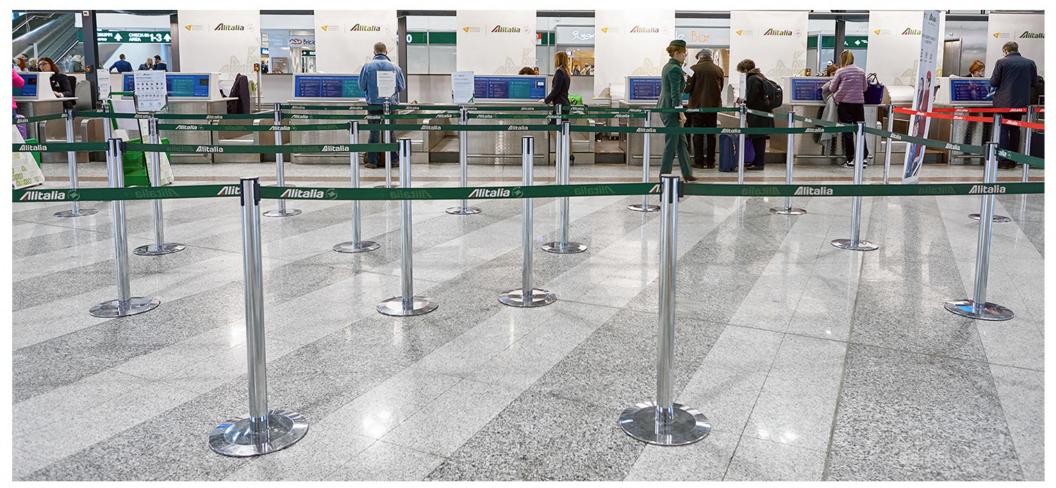

TENDIFLEX® flat base

The standard and magnetic bases are slimmed designed, manufactured in a very strong turned steel with a **diagonal bevel of 7°**, fundamental characteristics for the correct pedestrian flow, especially in environments such as airports and stations, where the transiting people is very high who are very often carrying wheeled suitcases and trolleys.

### Magnetic Base Ø280 mm

The choice of the magnetic base of Ø280 mm guarantees more space for passage, especially in airport accommodations and stations where people travel with trolleys and luggage.

The magnetic version also allows a layout precise and ordered even after any changes to the routes.