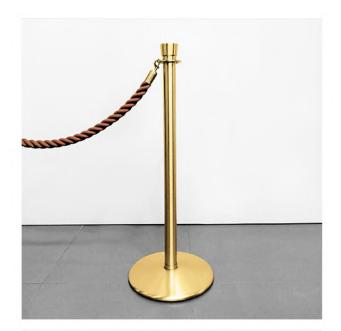

# You're looking at SUPERCLASSIC

SUPERCLASSIC is designed for use in pedestrian, such as museums, art galleries, shops, boutiques, spas, wellness centers, hotels.

- delimit zone/areas manage the pedestrian flows and gatherings safely; attract customers to your business; enhance your communication for your customers;
- manage the entry and exit pedestrian flows; BYEL: bring your environment to life.