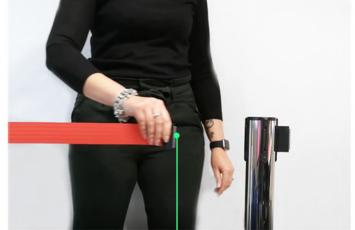

Magnetic Tape-end TYPE 2

Coupling automatic device for the Magnetic Tape-End that follows all the security requirements.

The Magnet located in the spline receiver is made of Nichled Neodimium, a material that represent the best of the magnet materials.