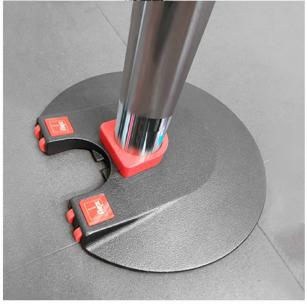

# Standard Base Ø350 mm

The choice of the Ø350 base, designed for environments with intense traffic pedestrian, allows easy and effective organization of space, ensuring the best management solution rationale of the routes and the safety required in public environments. The choice of the mobile base allows maximum freedom in the configuration of the routes, it is recommended in all those places where queuing it is frequently modified.

### Magnetic Base Ø350 mm

The choice of the Ø350 magnetic base, designed for environments with intense pedestrian traffic, it allows easy and effective organization of space, ensuring the best solution for the rational management of routes and safety required in public environments.

The magnetic version also allows a layout precise and orderly even after any route changes.

### Magnetic Base Ø280 mm

The choice of the magnetic base of Ø280 mm guarantees more space for passage, especially in airport accommodations and stations where people travel with trolleys and luggage.

The magnetic version also allows a layout precise and ordered even after any changes to the routes.