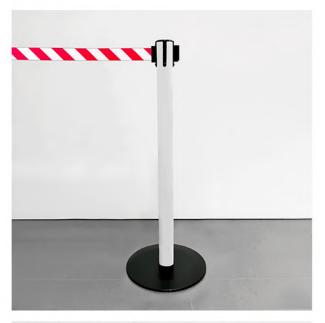

# **TENDIFLEX® SPHERE**

# Technical specifications:

- Post height 970 mm;
- Base diameter 350 mm;
- Post weight 12.50 kg;
- Belt length 2.3m / 3.3m customizable with your company logo;
- Personalization: Belt, rings and upper cap.

# Base version:

- Standard base Ø350 mm;
- Magnetic base Ø350 mm.

# Tape-end version:

- Magnetic tape-end TYPE 1.

Accessory: MESSAGE HOLDER