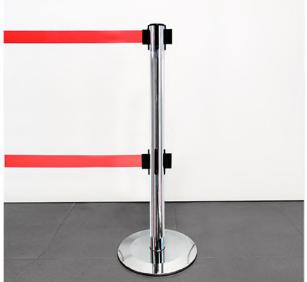

# You're looking at TENDIFLEX® 360°

TENDIFLEX® 360° is designed for use in pedestrian, such as **airports**, **shopping centers**, **large-scale distribution**, **business centers**.

- delimit zone/areas manage the pedestrian flows and gatherings safely; attract customers to your business; enhance your communication for your customers;
- manage the entry and exit pedestrian flows; BYEL: bring your environment to life.

# Rotating 360 ° webbing head unit

The TENDIFLEX® 360° allows an even easier connection between posts, thanks to the **360° degree rotation** of the webbing head unit fixed on the upper part of the post, thus avoiding to lift and turn the posts. This new technical solution makes it possible to keep always the webbing stretched and in perfect position, keeping the layout of the posts always disciplined and in proper order.