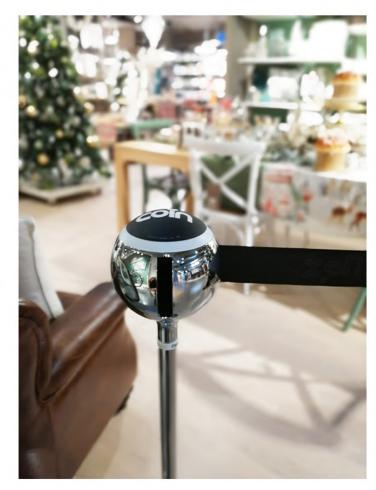

Magnetic Tape-end TYPE 1

Coupling automatic device for the Magnetic Tape-End that follows all the security requirements.

The Magnet located in the Tape-End is made of Nichled Neodimium, a material that represent the best of the magnet materials.

Magnetic Tape-end TYPE 2

Coupling automatic device for the Magnetic Tape-End that follows all the security requirements.

The Magnet located in the spline receiver is made of Nichled Neodimium, a material that represent the best of the magnet materials.