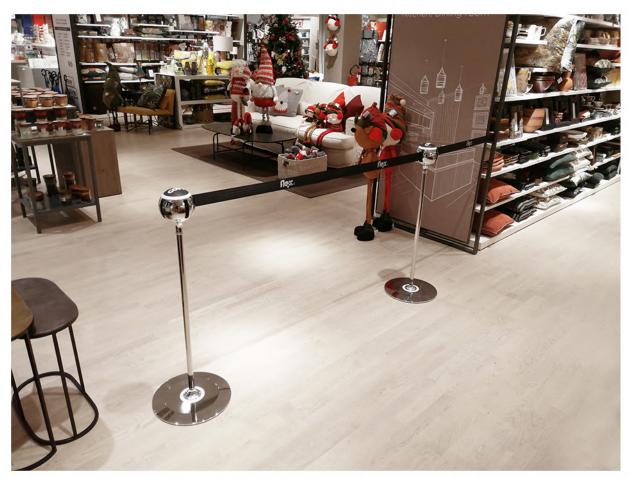

TENDIFLEX® SPHERE is designed for use in pedestrian, such as **hotels**, **shops**, **museums**, **airports**, **restaurants**, **public bodies**, **shopping centers**, **companies**.

- delimit zone/areas manage the pedestrian flows and gatherings safely; attract customers to your business; enhance your communication for your customers;
- manage the entry and exit pedestrian flows; BYEL: bring your environment to life.

TENDIFLEX® SPHERE is designed for use in pedestrian, such as **hotels**, **shops**, **museums**, **aerport**,**restaurants**, **public bodies**, **shopping centers**, **companies**.

- delimit zone/areas manage the pedestrian flows and gatherings safely; attract customers to your business; enhance your communication for your customers;
- manage the entry and exit pedestrian flows; BYEL: bring your environment to life.