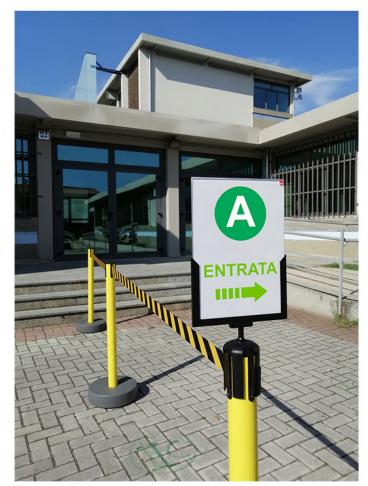

# You're looking at TENDIFLEX® OUTDOOR

TENDIFLEX® OUTDOOR is designed for use in pedestrian, such as **outdoor areas, construction sites, schools, shopping centers, airports, companies, parks.** 

- delimit zone/areas manage the pedestrian flows and gatherings safely; attract customers to your business; enhance your communication for your customers;
- manage the entry and exit pedestrian flows; BYEL: bring your environment to life.