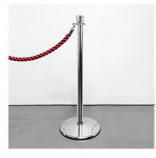

# You're looking at TENDIFLEX® SPHERE with ROPE

TENDIFLEX® SPHERE with ROPE is designed for use in pedestrian, such as restaurants, clubs, hotels, shops, museums, art galleries.

- delimit zone/areas manage the pedestrian flows and gatherings safely; attract customers to your business; enhance your communication for your customers;
- manage the entry and exit pedestrian flows; check accesses; BYEL: bring your environment to life.

# You're looking at SUPERCLASSIC

SUPERCLASSIC is designed for use in pedestrian, such as museums, art galleries, shops, boutiques, spas, wellness centers, hotels.

- delimit zone/areas manage the pedestrian flows and gatherings safely; attract customers to your business; enhance your communication for your customers;
- manage the entry and exit pedestrian flows; BYEL: bring your environment to life.