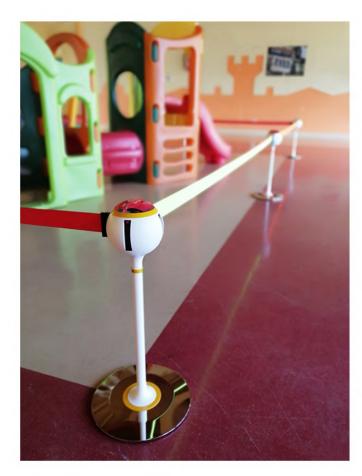

TENDIFLEX® SPHERE MINI is designed for use in pedestrian, such as **schools**, **kindergartens**, **swimming pool**, **museums**, **beaches**, **restaurants**, **shopping centers**, **play areas**.

- delimit zone/areas manage the pedestrian flows and gatherings safely; attract customers to your business; enhance your communication for your customers;
- manage the entry and exit pedestrian flows; BYEL: bring your environment to life.

TENDIFLEX® SPHERE MINI is designed for use in pedestrian, such as **swimming pool**, **museums**, **schools**, **kindergartens**, **beaches**, **restaurants**, **shopping centers**, **play areas**.

- delimit zone/areas manage the pedestrian flows and gatherings safely; attract customers to your business; enhance your communication for your customers;
- manage the entry and exit pedestrian flows; BYEL: bring your environment to life.