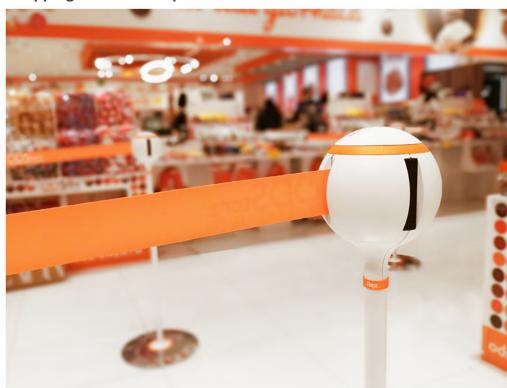

**Endless customization** 

The TENDIFLEX® SPHERE can be personalized and customized in many different ways, from the cap to the upper and lower rings combined with the color of the webbing together with the finishing of the posts which leads to a unique and personal Tendiflex Sphere. The customization of all the components of the sphere allows to recall the corporate identities in coordination with the environment predominant colors.

Strength and durability

**Strength and durability** are the main features of this innovative post. The use of **made in Italy** materials ensures a long function and durability of the product.

TENDIFLEX® SPHERE is designed for use in pedestrian, such as clubs, bars, restaurants, bathing establishments, lidos, swimming pools, hotels, stores, museums, airports, public bodies, shopping centers, companies.

TENDIFLEX® SPHERE is designed for use in pedestrian, such as **hotels**, **shops**, **museums**, **airports**, **restaurants**, **public bodies**, **shopping centers**, **companies**.

- delimit zone/areas manage the pedestrian flows and gatherings safely; attract customers to your business; enhance your communication for your customers;
- manage the entry and exit pedestrian flows; BYEL: bring your environment to life.