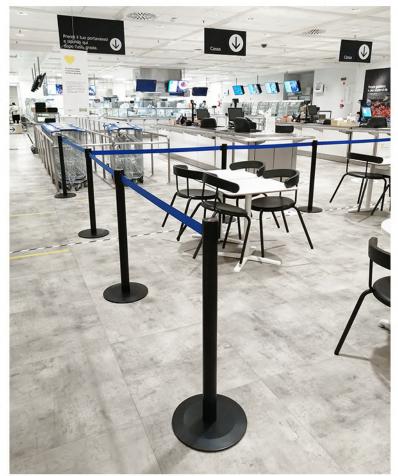

# You're looking at TENDIFLEX® 360°

TENDIFLEX® 360° is designed for use in pedestrian, such as **airports**, **shopping centers**, **large-scale distribution**, **business centers**.

- delimit zone/areas manage the pedestrian flows and gatherings safely; attract customers to your business; enhance your communication for your customers;
- manage the entry and exit pedestrian flows; BYEL: bring your environment to life.