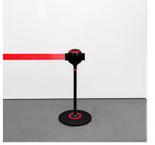

# You're looking at TENDIFLEX® 360°

TENDIFLEX® 360° is designed for use in pedestrian, such as **airports**, **shopping centers**, **large-scale distribution**, **business centers**.

- delimit zone/areas manage the pedestrian flows and gatherings safely; attract customers to your business; enhance your communication for your customers;
- manage the entry and exit pedestrian flows; BYEL: bring your environment to life.