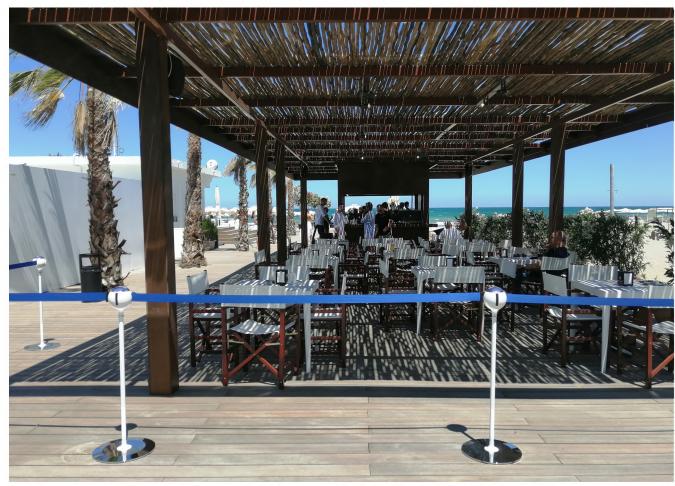

# You're looking at TENDIFLEX® SPHERE with ROPE

TENDIFLEX® SPHERE with ROPE is designed for use in pedestrian, such as restaurants, clubs, hotels, shops, museums, art galleries.

- delimit zone/areas manage the pedestrian flows and gatherings safely; attract customers to your business; enhance your communication for your customers;
- manage the entry and exit pedestrian flows; check accesses; BYEL: bring your environment to life.

# You're looking at SUPERCLASSIC

SUPERCLASSIC is designed for use in pedestrian, such as museums, art galleries, shops, boutiques, spas, wellness centers, hotels.

- delimit zone/areas manage the pedestrian flows and gatherings safely; attract customers to your business; enhance your communication for your customers;
- manage the entry and exit pedestrian flows; BYEL: bring your environment to life.