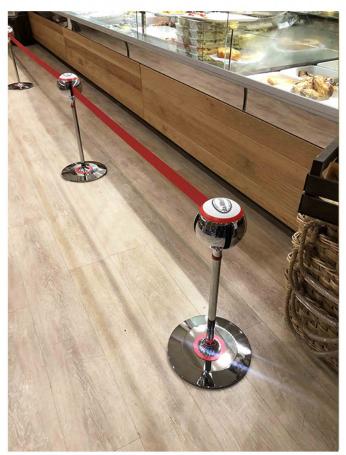

TENDIFLEX® SPHERE is designed for use in pedestrian, such as **hotels**, **shops**, **museums**, **airports**, **restaurants**, **public bodies**, **shopping centers**, **companies**.

- delimit zone/areas manage the pedestrian flows and gatherings safely; attract customers to your business; enhance your communication for your customers;
- manage the entry and exit pedestrian flows; BYEL: bring your environment to life.

TENDIFLEX® SPHERE is designed for use in pedestrian, such as **hotels**, **shops**, **museums**, **aerport**,**restaurants**, **public bodies**, **shopping centers**, **companies**.

- delimit zone/areas manage the pedestrian flows and gatherings safely; attract customers to your business; enhance your communication for your customers;
- manage the entry and exit pedestrian flows; BYEL: bring your environment to life.