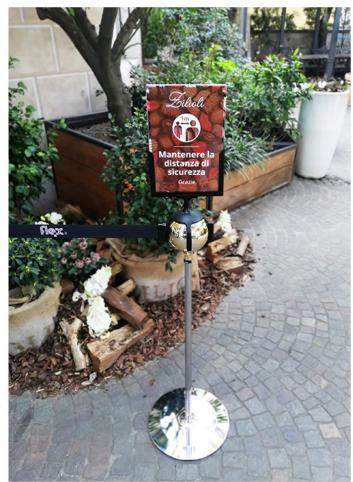

TENDIFLEX® SPHERE is designed for use in pedestrian, such as **hotels**, **shops**, **museums**, **airports**, **restaurants**, **public bodies**, **shopping centers**, **companies**.

- delimit zone/areas manage the pedestrian flows and gatherings safely; attract customers to your business; enhance your communication for your customers;
- manage the entry and exit pedestrian flows; BYEL: bring your environment to life.

TENDIFLEX® SPHERE is designed for use in pedestrian, such as **hotels**, **shops**, **museums**, **aerport**,**restaurants**, **public bodies**, **shopping centers**, **companies**.

- delimit zone/areas manage the pedestrian flows and gatherings safely; attract customers to your business; enhance your communication for your customers;
- manage the entry and exit pedestrian flows; BYEL: bring your environment to life.