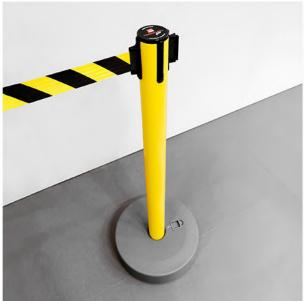

# Standard Base Ø350 mm

The choice of the Ø350 base, designed for environments with intense traffic pedestrian, allows easy and effective organization of space, ensuring the best management solution rationale of the routes and the safety required in public environments. The choice of the mobile base allows maximum freedom in the configuration of the routes, it is recommended in all those places where queuing it is frequently modified.

### Magnetic Base Ø350 mm

The choice of the Ø350 magnetic base, designed for environments with intense pedestrian traffic, it allows easy and effective organization of space, ensuring the best solution for the rational management of routes and safety required in public environments.