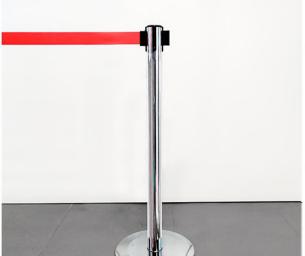

# **TENDIFLEX® CLASSIC**

### Technical specifications:

- Post height 970 mm;
- Base diameter 350 mm;
- Post weight 13,50 kg;
- Belt length 2.3m / 3.3m customizable with your company logo.

#### Base version:

- Standard base Ø350 mm.

- Ergonomic tape-end;
- Magnetic tape-end TYPE 1;
- Magnetic tape-end TYPE 2.

Accessory: MESSAGE HOLDER

Polished Brass

Polished Chrome

Satin Brass

Matt Black

Satin Nikel