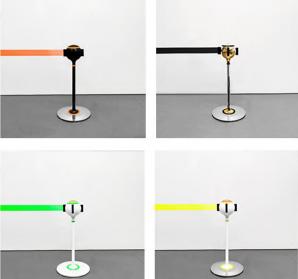

**Endless customization** 

The TENDIFLEX® SPHERE can be personalized and customized in many different ways, from the cap to the upper and lower rings combined with the color of the webbing together with the finishing of the posts which leads to a unique and personal Tendiflex Sphere. The customization of all the components of the sphere allows to recall the corporate identities in coordination with the environment predominant colors.