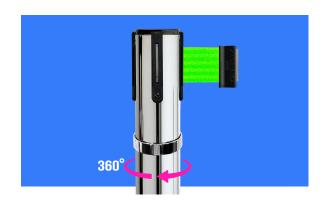

# Rotating 360 ° webbing head unit

The TENDIFLEX® 360° allows an even easier connection between posts, thanks to the **360° degree rotation** of the webbing head unit fixed on the upper part of the post, thus avoiding to lift and turn the posts. This new technical solution makes it possible to keep always the webbing stretched and in perfect position, keeping the layout of the posts always disciplined and in proper order.