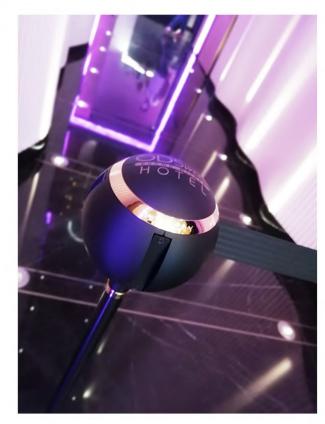

**Endless customization** 

The TENDIFLEX® SPHERE can be personalized and customized in many different ways, from the cap to the upper and lower rings combined with the color of the webbing together with the finishing of the posts which leads to a unique and personal Tendiflex Sphere. The customization of all the components of the sphere allows to recall the corporate identities in coordination with the environment predominant colors.

Strength and durability

**Strength and durability** are the main features of this innovative post. The use of **made in Italy** materials ensures a long function and durability of the product.

TENDIFLEX® SPHERE is designed for use in pedestrian, such as clubs, bars, restaurants, bathing establishments, lidos, swimming pools, hotels, stores, museums, airports, public bodies, shopping centers, companies.