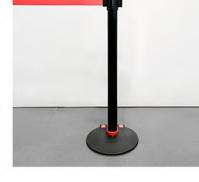

PE 2.



Accessory: MESSAGE HOLDER







Matt Black



Satin Nikel







### Technical specifications:

- Post height 970 mm;
- Base diameter 150 mm;
- Post weight 12 kg;
- Belt length 2.3m / 3.3m customizable with your company logo.

#### Base version:

- Fixed base Ø150 mm.

- Ergonomic tape-end;
- Magnetic tape-end TYPE 1;
- Magnetic tape-end TYPE 2.



Accessory: MESSAGE HOLDER











Polished Chrome

Matt Black

Satin Nikel





# **TENDIFLEX® WHEELED BASE**

#### Technical specifications:

- Post height 970 mm;
- Base diameter 350 mm;
- Post weight 10,50 kg;
- Belt length 2.3m / 3.3m customizable with your company logo.

#### Base version:

- Wheeled base Ø350 mm.

- Ergonomic tape-end;
- Magnetic tape-end TYPE 1;
- Magnetic tape-end TYPE 2.



Accessory: MESSAGE HOLDER











Polished Chrome

Matt Black

Satin Nikel







# **TENDIFLEX® CLASSIC**

### Technical specifications:

- Post height 970 mm;
- Base diameter 350 mm;
- Post weight 13,50 kg;
- Belt length 2.3m / 3.3m customizable with your company logo.

#### Base version:

- Standard base Ø350 mm.

- Ergonomic tape-end;
- Magnetic tape-end TYPE 1;
- Magnetic tape-end TYPE 2.



Accessory: MESSAGE HOLDER













Polished Brass

Polished Chrome

Satin Brass

Matt Black

Satin Nikel





# **SUPERCLASSIC**

## Technical specifications:

- Post height 940 mm;
- Base diameter 350 mm;
- Post weight 14.00 kg;
- Rope that can be purchased by the meter according to needs - maximum length 3.00 meters.

#### Base version:

- Standard base Ø350 mm.

### Tape-end version:

- Hook with carabiner.



Accessory