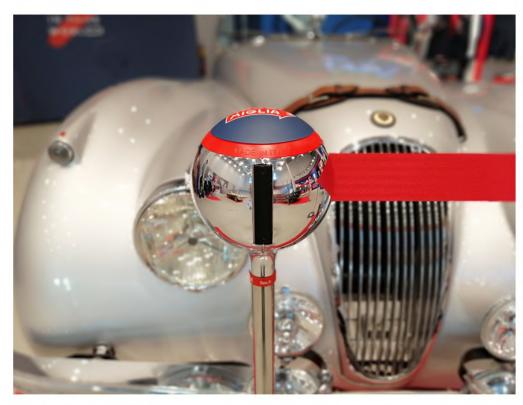

# You're looking at SUPERCLASSIC

SUPERCLASSIC is designed for use in pedestrian, such as museums, art galleries, shops, boutiques, spas, wellness centers, hotels.

- delimit zone/areas manage the pedestrian flows and gatherings safely; attract customers to your business; enhance your communication for your customers;
- manage the entry and exit pedestrian flows; BYEL: bring your environment to life.