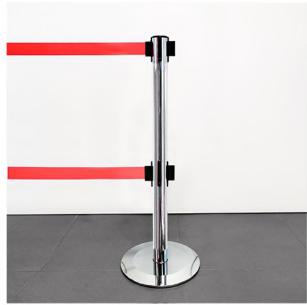

# **TENDIFLEX® DUAL LINE**

#### Technical specifications:

- Post height 970 mm;
- Base diameter 350 mm;
- Post weight 16,50 kg;
- Belt length 2.3m / 3.3m customizable with your company logo.

#### Base version:

- Standard base Ø350 mm;
- Magnetic base Ø350 mm.

- Ergonomic tape-end;
- Magnetic tape-end TYPE 1;
- Magnetic tape-end TYPE 2.

Accessory: MESSAGE HOLDER

Matt Black

Satin Nikel