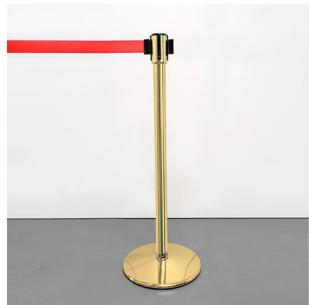

# **TENDIFLEX® CLASSIC**

### Technical specifications:

- Post height 970 mm;
- Base diameter 350 mm;
- Post weight 13,50 kg;
- Belt length 2.3m / 3.3m customizable with your company logo.

#### Base version:

- Standard base Ø350 mm.

- Ergonomic tape-end;
- Magnetic tape-end TYPE 1;
- Magnetic tape-end TYPE 2.

Accessory: MESSAGE HOLDER

Polished Brass

Polished Chrome

Satin Brass

Matt Black