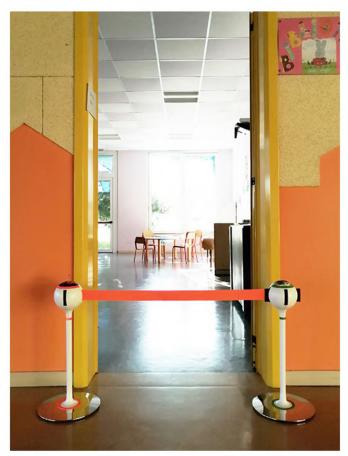

TENDIFLEX® SPHERE MINI is designed for use in pedestrian, such as **schools**, **kindergartens**, **swimming pool**, **museums**, **beaches**, **restaurants**, **shopping centers**, **play areas**.

- delimit zone/areas manage the pedestrian flows and gatherings safely; attract customers to your business; enhance your communication for your customers;
- manage the entry and exit pedestrian flows; BYEL: bring your environment to life.

TENDIFLEX® SPHERE MINI is designed for use in pedestrian, such as **swimming pool**, **museums**, **schools**, **kindergartens**, **beaches**, **restaurants**, **shopping centers**, **play areas**.

- delimit zone/areas manage the pedestrian flows and gatherings safely; attract customers to your business; enhance your communication for your customers;
- manage the entry and exit pedestrian flows; BYEL: bring your environment to life.