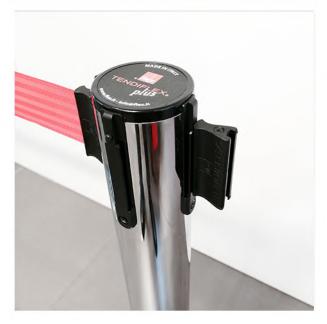

Magnetic Tape-end TYPE 1

Coupling automatic device for the Magnetic Tape-End that follows all the security requirements.

The Magnet located in the Tape-End is made of Nichled Neodimium, a material that represent the best of the magnet materials.

Magnetic Tape-end TYPE 2

Coupling automatic device for the Magnetic Tape-End that follows all the security requirements.

The Magnet located in the spline receiver is made of Nichled Neodimium, a material that represent the best of the magnet materials.