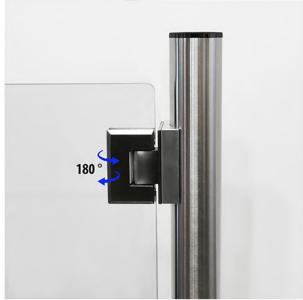

# **TENDIFLEX® X-STREAM**

# Technical specifications:

- Post height 1010 mm;
- Base diameter 350 mm;
- Post weight 17.00 kg;
- Belt length 2.3m / 3.3m customizable with your company logo;
- Personalization: belt and central panel;
- Available with solid or perforated central panel.