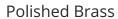

# **SIGN POST**

## Technical specifications:

- Post height 1000 mm;
- Base diameter 280 mm;
- Post weight 5.00 kg;
- Rope that can be purchased by the meter according to needs - maximum length 3.00 meters.

#### Base version:

- Base standard Ø280 mm.

### Tape-end version:

- Magnetic hook.

Accessory: MESSAGE HOLDER

Polished Brass

Satin Nikel

Satin Brass