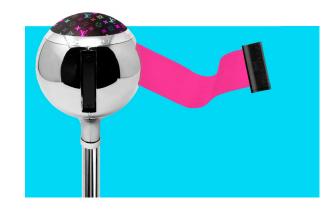

### Magnetic Base Ø280 mm

The choice of the magnetic base of Ø280 mm guarantees more space for passage, especially in airport accommodations and stations where people travel with trolleys and luggage.

The magnetic version also allows a layout precise and ordered even after any changes to the routes.