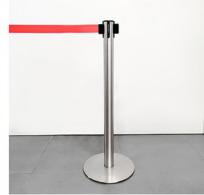

# **TENDIFLEX® CLASSIC**

### Technical specifications:

- Post height 970 mm;
- Base diameter 350 mm;
- Post weight 13,50 kg;
- Belt length 2.3m / 3.3m customizable with your company logo.

#### Base version:

- Standard base Ø350 mm.

- Ergonomic tape-end;
- Magnetic tape-end TYPE 1;
- Magnetic tape-end TYPE 2.

Accessory: MESSAGE HOLDER

Polished Brass

Polished Chrome

Satin Brass

Matt Black