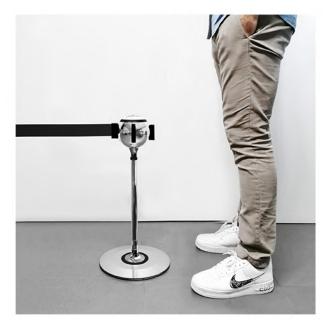

# Tape-end solutions

Manual coupling system for the Ergonomic Tape-End.
The Flex Ergonomic spline is equipped with a security pin
placed on the upper part of the cassette. This pin keeps in position
the Tape-End preventing it to be removed without
unlocking the security pin.