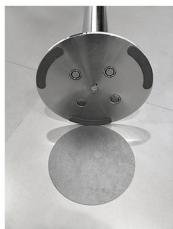

TENDIFLEX® flat base

The standard and magnetic bases are slimmed designed, manufactured in a very strong turned steel with a **diagonal bevel of 7°**, fundamental characteristics for the correct pedestrian flow, especially in environments such as airports and stations, where the transiting people is very high who are very often carrying wheeled suitcases and trolleys.

# Standard Base Ø350 mm

The choice of the Ø350 base, designed for environments with intense traffic pedestrian, allows easy and effective organization of space, ensuring the best management solution rationale of the routes and the safety required in public environments. The choice of the mobile base allows maximum freedom in the configuration of the routes, it is recommended in all those places where queuing it is frequently modified.

### Magnetic Base Ø350 mm

The choice of the Ø350 magnetic base, designed for environments with intense pedestrian traffic, it allows easy and effective organization of space, ensuring the best solution for the rational management of routes and safety required in public environments.

### Magnetic Base Ø280 mm

The choice of the magnetic base of Ø280 mm guarantees more space for passage, especially in airport accommodations and stations where people travel with trolleys and luggage.

The magnetic version also allows a layout precise and ordered even after any changes to the routes.