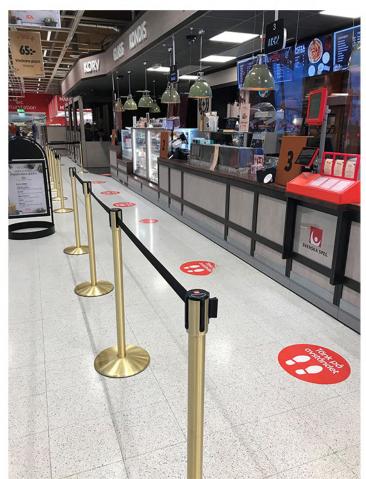

# You're looking at TENDIFLEX® 360°

TENDIFLEX® 360° is designed for use in pedestrian, such as **airports**, **shopping centers**, **large-scale distribution**, **business centers**.

- delimit zone/areas manage the pedestrian flows and gatherings safely; attract customers to your business; enhance your communication for your customers;
- manage the entry and exit pedestrian flows; BYEL: bring your environment to life.