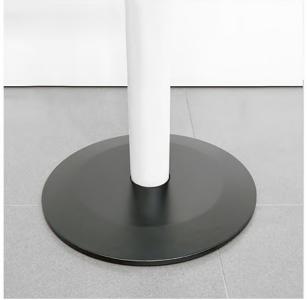

# Standard Base Ø350 mm

The choice of the Ø350 base, designed for environments with intense traffic pedestrian, allows easy and effective organization of space, ensuring the best management solution rationale of the routes and the safety required in public environments. The choice of the mobile base allows maximum freedom in the configuration of the routes, it is recommended in all those places where queuing it is frequently modified.

### Magnetic Base Ø350 mm

The choice of the Ø350 magnetic base, designed for environments with intense pedestrian traffic, it allows easy and effective organization of space, ensuring the best solution for the rational management of routes and safety required in public environments.

### Magnetic Base Ø280 mm

The choice of the magnetic base of Ø280 mm guarantees more space for passage, especially in airport accommodations and stations where people travel with trolleys and luggage.

The magnetic version also allows a layout precise and ordered even after any changes to the routes.