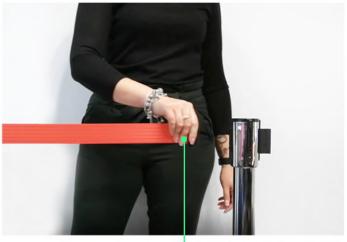

Magnetic Tape-end TYPE 1

Coupling automatic device for the Magnetic Tape-End that follows all the security requirements.

The Magnet located in the Tape-End is made of Nichled Neodimium, a material that represent the best of the magnet materials.