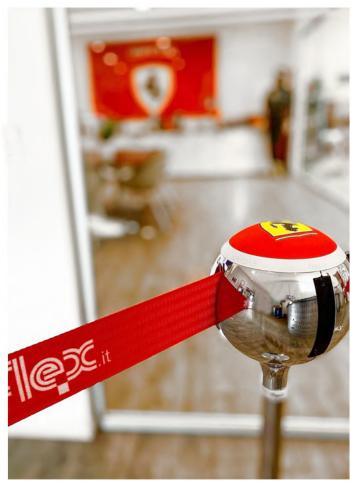

Magnetic Tape-end TYPE 1

Coupling automatic device for the Magnetic Tape-End that follows all the security requirements.

The Magnet located in the Tape-End is made of Nichled Neodimium, a material that represent the best of the magnet materials.