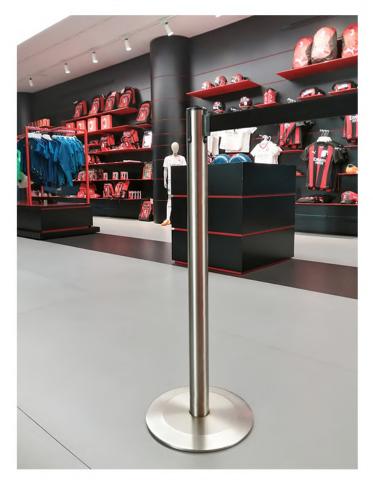

# **TENDIFLEX® SPHERE**

# Technical specifications:

- Post height 970 mm;
- Base diameter 350 mm;
- Post weight 12.50 kg;
- Belt length 2.3m / 3.3m customizable with your company logo;
- Personalization: Belt, rings and upper cap.

# Base version:

- Standard base Ø350 mm;
- Magnetic base Ø350 mm.

# Tape-end version:

- Magnetic tape-end TYPE 1.

Accessory: MESSAGE HOLDER