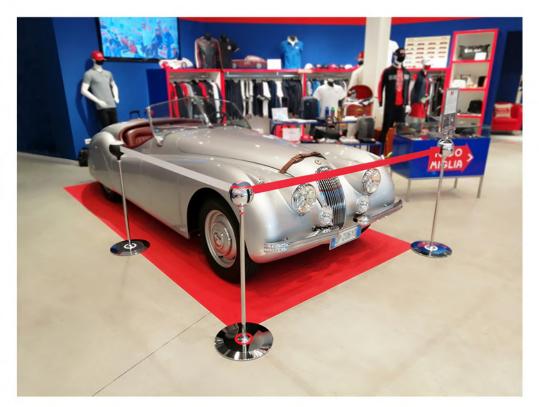

# You're looking at SUPERCLASSIC

SUPERCLASSIC is designed for use in pedestrian, such as museums, art galleries, shops, boutiques, spas, wellness centers, hotels.

- delimit zone/areas manage the pedestrian flows and gatherings safely; attract customers to your business; enhance your communication for your customers;
- manage the entry and exit pedestrian flows; BYEL: bring your environment to life.