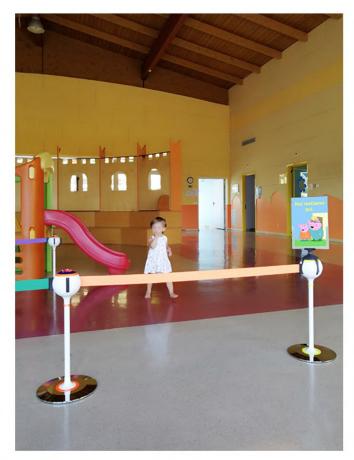

TENDIFLEX® SPHERE MINI is designed for use in pedestrian, such as **schools**, **kindergartens**, **swimming pool**, **museums**, **beaches**, **restaurants**, **shopping centers**, **play areas**.

- delimit zone/areas manage the pedestrian flows and gatherings safely; attract customers to your business; enhance your communication for your customers;
- manage the entry and exit pedestrian flows; BYEL: bring your environment to life.

TENDIFLEX® SPHERE MINI is designed for use in pedestrian, such as **swimming pool**, **museums**, **schools**, **kindergartens**, **beaches**, **restaurants**, **shopping centers**, **play areas**.

- delimit zone/areas manage the pedestrian flows and gatherings safely; attract customers to your business; enhance your communication for your customers;
- manage the entry and exit pedestrian flows; BYEL: bring your environment to life.