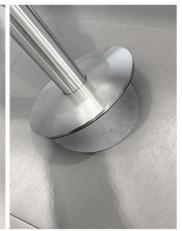

TENDIFLEX® flat base

The standard and magnetic bases are slimmed designed, manufactured in a very strong turned steel with a **diagonal bevel of 7°**, fundamental characteristics for the correct pedestrian flow, especially in environments such as airports and stations, where the transiting people is very high who are very often carrying wheeled suitcases and trolleys.

# Standard Base Ø350 mm

The choice of the Ø350 base, designed for environments with intense traffic pedestrian, allows easy and effective organization of space, ensuring the best management solution rationale of the routes and the safety required in public environments. The choice of the mobile base allows maximum freedom in the configuration of the routes, it is recommended in all those places where queuing it is frequently modified.

### Magnetic Base Ø350 mm

The choice of the Ø350 magnetic base, designed for environments with intense pedestrian traffic, it allows easy and effective organization of space, ensuring the best solution for the rational management of routes and safety required in public environments.