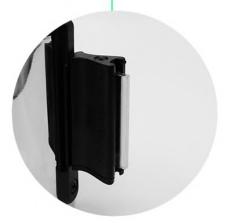

# Tape-end solutions

Manual coupling system for the Ergonomic Tape-End.
The Flex Ergonomic spline is equipped with a security pin
placed on the upper part of the cassette. This pin keeps in position
the Tape-End preventing it to be removed without
unlocking the security pin.