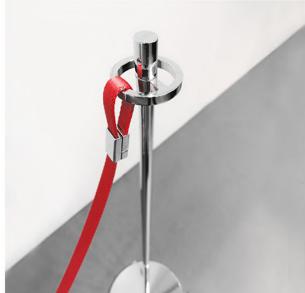

### Tape-end version:

- Hook with carabiner.

Accessory: MESSAGE HOLDER

Satin Brass

Polished Chrome

Polished Brass

Satin Nikel