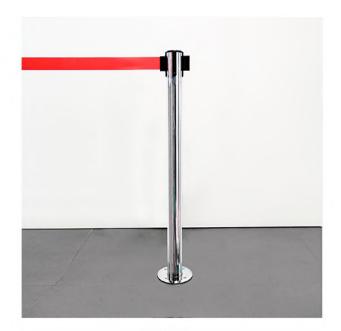

# You're looking at TENDIFLEX® 360°

TENDIFLEX® 360° is designed for use in pedestrian, such as **airports**, **shopping centers**, **large-scale distribution**, **business centers**.

- delimit zone/areas manage the pedestrian flows and gatherings safely; attract customers to your business; enhance your communication for your customers;
- manage the entry and exit pedestrian flows; BYEL: bring your environment to life.

### Technical specifications:

- Post height 970 mm;
- Base diameter 350 mm;
- Post weight 12 kg;
- Belt length 2.3m / 3.3m customizable with your company logo.

#### Base version:

- Standard base Ø350 mm;
- Magnetic base Ø350 mm;
- Magnetic base Ø280 mm.

- Ergonomic tape-end;
- Magnetic tape-end TYPE 1;
- Magnetic tape-end TYPE 2.

Accessory: MESSAGE HOLDER

Polished Chrome

Matt Black

Satin Nikel