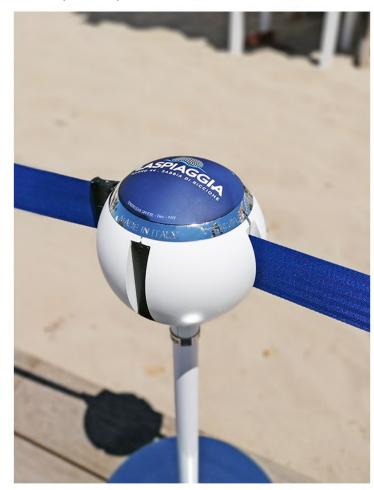

**Endless customization** 

The TENDIFLEX® SPHERE can be personalized and customized in many different ways, from the cap to the upper and lower rings combined with the color of the webbing together with the finishing of the posts which leads to a unique and personal Tendiflex Sphere. The customization of all the components of the sphere allows to recall the corporate identities in coordination with the environment predominant colors.

Strength and durability

**Strength and durability** are the main features of this innovative post. The use of **made in Italy** materials ensures a long function and durability of the product.

TENDIFLEX® SPHERE is designed for use in pedestrian, such as clubs, bars, restaurants, bathing establishments, lidos, swimming pools, hotels, stores, museums, airports, public bodies, shopping centers, companies.