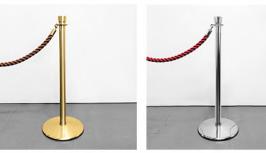

#### Base version:

- Standard base Ø350 mm.

- Ergonomic tape-end;
- Magnetic tape-end TYPE 1;
- Magnetic tape-end TYPE 2.

Accessory: MESSAGE HOLDER

Polished Brass

Polished Chrome

Satin Brass

Matt Black

Satin Nikel