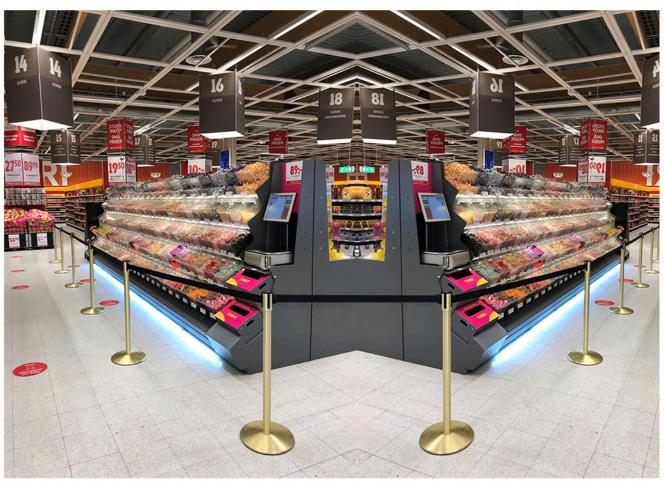

# You're looking at TENDIFLEX® 360°

TENDIFLEX® 360° is designed for use in pedestrian, such as **airports**, **shopping centers**, **large-scale distribution**, **business centers**.

- delimit zone/areas manage the pedestrian flows and gatherings safely; attract customers to your business; enhance your communication for your customers;
- manage the entry and exit pedestrian flows; BYEL: bring your environment to life.