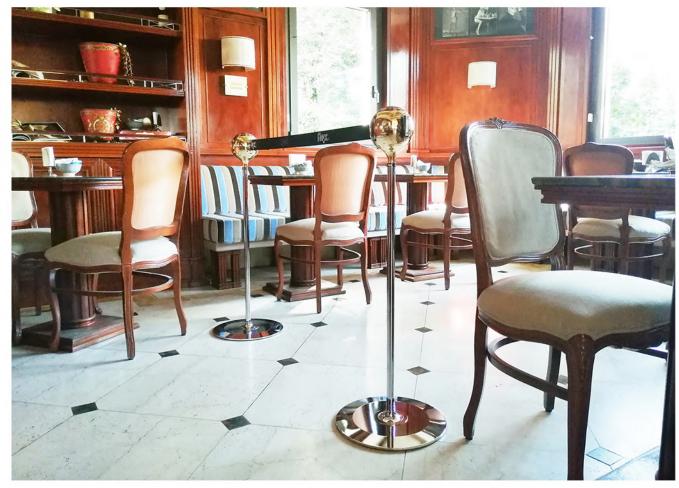

# You're looking at SUPERCLASSIC

SUPERCLASSIC is designed for use in pedestrian, such as museums, art galleries, shops, boutiques, spas, wellness centers, hotels.

- delimit zone/areas manage the pedestrian flows and gatherings safely; attract customers to your business; enhance your communication for your customers;
- manage the entry and exit pedestrian flows; BYEL: bring your environment to life.