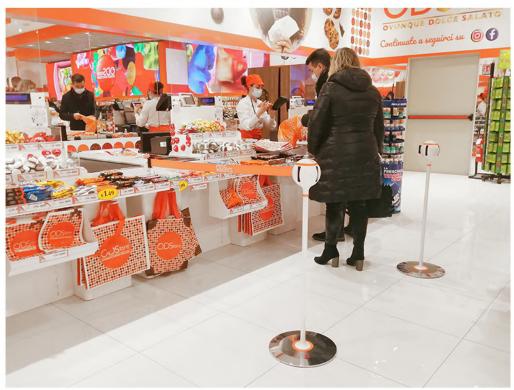

TENDIFLEX® SPHERE is designed for use in pedestrian, such as **hotels**, **shops**, **museums**, **airports**, **restaurants**, **public bodies**, **shopping centers**, **companies**.

- delimit zone/areas manage the pedestrian flows and gatherings safely; attract customers to your business; enhance your communication for your customers;
- manage the entry and exit pedestrian flows; BYEL: bring your environment to life.

TENDIFLEX® SPHERE is designed for use in pedestrian, such as **hotels**, **shops**, **museums**, **aerport**,**restaurants**, **public bodies**, **shopping centers**, **companies**.

- delimit zone/areas manage the pedestrian flows and gatherings safely; attract customers to your business; enhance your communication for your customers;
- manage the entry and exit pedestrian flows; BYEL: bring your environment to life.