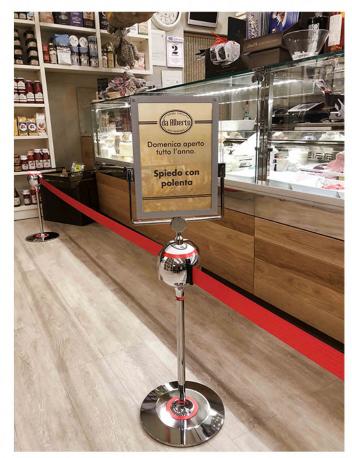

TENDIFLEX® SPHERE is designed for use in pedestrian, such as **hotels**, **shops**, **museums**, **airports**, **restaurants**, **public bodies**, **shopping centers**, **companies**.

- delimit zone/areas manage the pedestrian flows and gatherings safely; attract customers to your business; enhance your communication for your customers;
- manage the entry and exit pedestrian flows; BYEL: bring your environment to life.

TENDIFLEX® SPHERE is designed for use in pedestrian, such as **hotels**, **shops**, **museums**, **aerport**,**restaurants**, **public bodies**, **shopping centers**, **companies**.

- delimit zone/areas manage the pedestrian flows and gatherings safely; attract customers to your business; enhance your communication for your customers;
- manage the entry and exit pedestrian flows; BYEL: bring your environment to life.