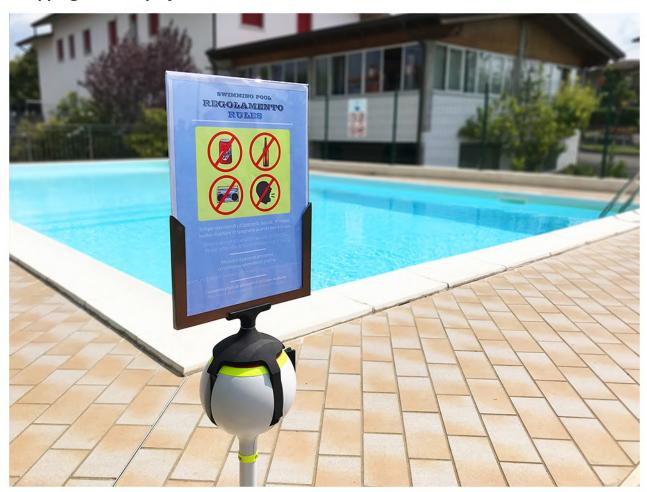

TENDIFLEX® SPHERE MINI is designed for use in pedestrian, such as **swimming pools**, **bathing establishments**, **lidos**, **clubs**, **bars**, **restaurants**, **hotels**, **stores**, **museums**.

- delimit zone/areas manage the pedestrian flows and gatherings safely; attract customers to your business; enhance your communication for your customers;
- manage the entry and exit pedestrian flows; BYEL: bring your environment to life.

TENDIFLEX® SPHERE MINI is designed for use in pedestrian, such as **schools**, **kindergartens**, **swimming pool**, **museums**, **beaches**, **restaurants**, **shopping centers**, **play areas**.

- delimit zone/areas manage the pedestrian flows and gatherings safely; attract customers to your business; enhance your communication for your customers;
- manage the entry and exit pedestrian flows; BYEL: bring your environment to life.

TENDIFLEX® SPHERE MINI is designed for use in pedestrian, such as **swimming pool**, **museums**, **schools**, **kindergartens**, **beaches**, **restaurants**, **shopping centers**, **play areas**.

- delimit zone/areas manage the pedestrian flows and gatherings safely; attract customers to your business; enhance your communication for your customers;
- manage the entry and exit pedestrian flows; BYEL: bring your environment to life.