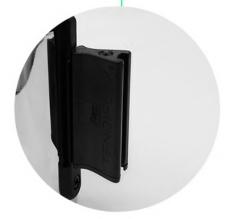

Magnetic Tape-end TYPE 1

Coupling automatic device for the Magnetic Tape-End that follows all the security requirements.

The Magnet located in the Tape-End is made of Nichled Neodimium, a material that represent the best of the magnet materials.

Magnetic Tape-end TYPE 2

Coupling automatic device for the Magnetic Tape-End that follows all the security requirements.

The Magnet located in the spline receiver is made of Nichled Neodimium, a material that represent the best of the magnet materials.