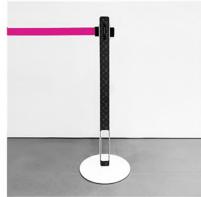

# **TENDIFLEX® SPHERE**

# Technical specifications:

- Post height 970 mm;
- Base diameter 350 mm;
- Post weight 12.50 kg;
- Belt length 2.3m / 3.3m customizable with your company logo;
- Personalization: Belt, rings and upper cap.

# Base version:

- Standard base Ø350 mm;
- Magnetic base Ø350 mm.

# Tape-end version:

- Magnetic tape-end TYPE 1.

Accessory: MESSAGE HOLDER