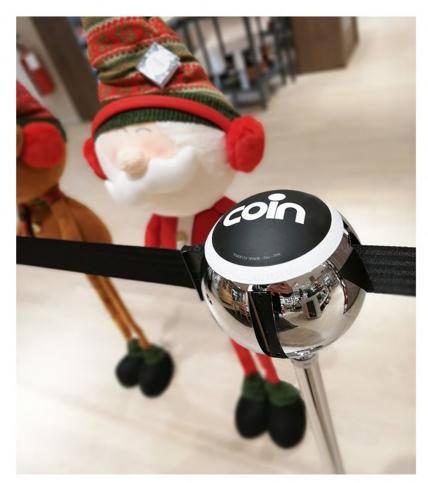

TENDIFLEX® SPHERE is designed for use in pedestrian, such as **hotels**, **shops**, **museums**, **airports**, **restaurants**, **public bodies**, **shopping centers**, **companies**.

- delimit zone/areas manage the pedestrian flows and gatherings safely; attract customers to your business; enhance your communication for your customers;
- manage the entry and exit pedestrian flows; BYEL: bring your environment to life.

TENDIFLEX® SPHERE is designed for use in pedestrian, such as **hotels**, **shops**, **museums**, **aerport**,**restaurants**, **public bodies**, **shopping centers**, **companies**.

- delimit zone/areas manage the pedestrian flows and gatherings safely; attract customers to your business; enhance your communication for your customers;
- manage the entry and exit pedestrian flows; BYEL: bring your environment to life.