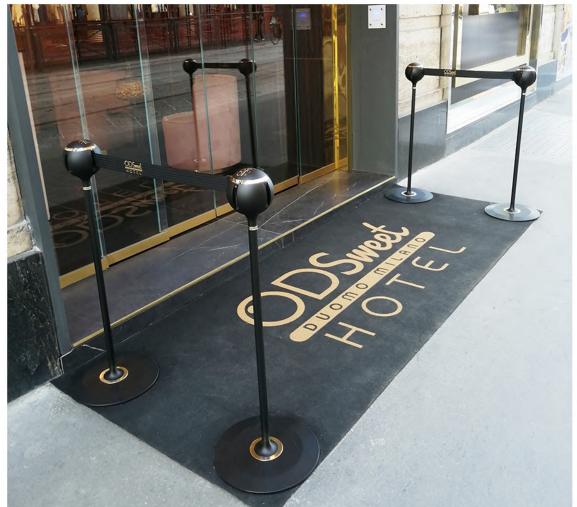

TENDIFLEX® SPHERE is designed for use in pedestrian, such as **hotels**, **shops**, **museums**, **airports**, **restaurants**, **public bodies**, **shopping centers**, **companies**.

- delimit zone/areas manage the pedestrian flows and gatherings safely; attract customers to your business; enhance your communication for your customers;
- manage the entry and exit pedestrian flows; BYEL: bring your environment to life.

TENDIFLEX® SPHERE is designed for use in pedestrian, such as **hotels**, **shops**, **museums**, **aerport**,**restaurants**, **public bodies**, **shopping centers**, **companies**.

- delimit zone/areas manage the pedestrian flows and gatherings safely; attract customers to your business; enhance your communication for your customers;
- manage the entry and exit pedestrian flows; BYEL: bring your environment to life.

TENDIFLEX® SPHERE is designed for use in pedestrian, such as **dealerships**, **hotels**, **shops**, **museums**, **aerport**,**restaurants**, **public bodies**, **shopping centers**, **companies**.

- delimit zone/areas manage the pedestrian flows and gatherings safely; attract customers to your business; enhance your communication for your customers;
- manage the entry and exit pedestrian flows; BYEL: bring your environment to life.