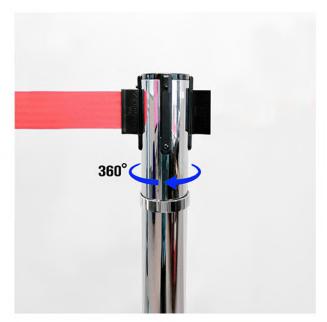

# Rotating 360 ° webbing head unit

The TENDIFLEX® 360° allows an even easier connection between posts, thanks to the **360° degree rotation** of the webbing head unit fixed on the upper part of the post, thus avoiding to lift and turn the posts. This new technical solution makes it possible to keep always the webbing stretched and in perfect position, keeping the layout of the posts always disciplined and in proper order.

# You're looking at TENDIFLEX® 360°

TENDIFLEX® 360° is designed for use in pedestrian, such as **airports**, **shopping centers**, **large-scale distribution**, **business centers**.

- delimit zone/areas manage the pedestrian flows and gatherings safely; attract customers to your business; enhance your communication for your customers;
- manage the entry and exit pedestrian flows; BYEL: bring your environment to life.