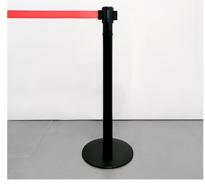

# **TENDIFLEX® SPHERE**

# Technical specifications:

- Post height 970 mm;
- Base diameter 350 mm;
- Post weight 12.50 kg;
- Belt length 2.3m / 3.3m customizable with your company logo;
- Personalization: Belt, rings and upper cap.

# Base version:

- Standard base Ø350 mm;
- Magnetic base Ø350 mm.

# Tape-end version:

- Magnetic tape-end TYPE 1.

Accessory: MESSAGE HOLDER