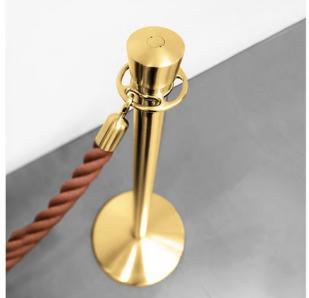

Ergonomic and magnetic tape ends

The TENDIFLEX® are equipped with different types of tape ends, namely: **ergonomic tape end and magnetic tape end**. The magnetic tape end is ideal in situations where safety is a priority and, in case of emergency, it allows a simple and fast "release" of the tape end.

TENDIFLEX® flat base

The standard and magnetic bases are slimmed designed, manufactured in a very strong turned steel with a **diagonal bevel of 7°**, fundamental characteristics for the correct pedestrian flow, especially in environments such as airports and stations, where the transiting people is very high who are very often carrying wheeled suitcases and trolleys.