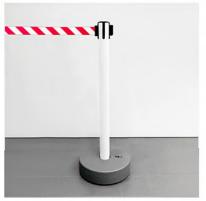

# **TENDIFLEX® SPHERE**

# Technical specifications:

- Post height 970 mm;
- Base diameter 350 mm;
- Post weight 12.50 kg;
- Belt length 2.3m / 3.3m customizable with your company logo;
- Personalization: Belt, rings and upper cap.

# Base version:

- Standard base Ø350 mm;
- Magnetic base Ø350 mm.

# Tape-end version:

- Magnetic tape-end TYPE 1.

Accessory: MESSAGE HOLDER