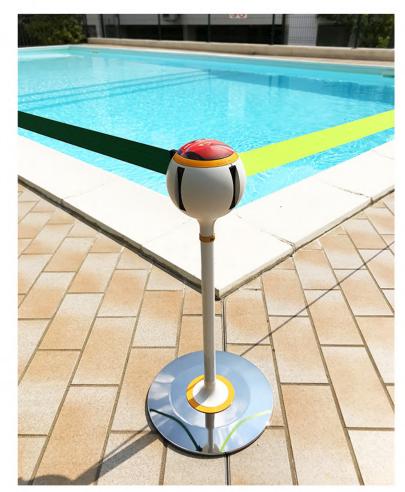

# **TENDIFLEX® SPHERE**

# Technical specifications:

- Post height 970 mm;
- Base diameter 350 mm;
- Post weight 12.50 kg;
- Belt length 2.3m / 3.3m customizable with your company logo;
- Personalization: Belt, rings and upper cap.