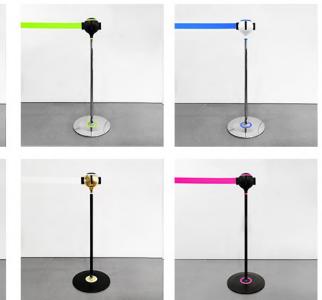

# **TENDIFLEX® SPHERE**

**Endless customization** 

The TENDIFLEX® SPHERE can be personalized and customized in many different ways, from the cap to the upper and lower rings combined with the color of the webbing together with the finishing of the posts which leads to a unique and personal Tendiflex Sphere. The customization of all the components of the sphere allows to recall the corporate identities in coordination with the environment predominant colors.

Strength and durability

**Strength and durability** are the main features of this innovative post. The use of **made in Italy** materials ensures a long function and durability of the product.

TENDIFLEX® SPHERE is designed for use in pedestrian, such as clubs, bars, restaurants, bathing establishments, lidos, swimming pools, hotels, stores, museums, airports, public bodies, shopping centers, companies.