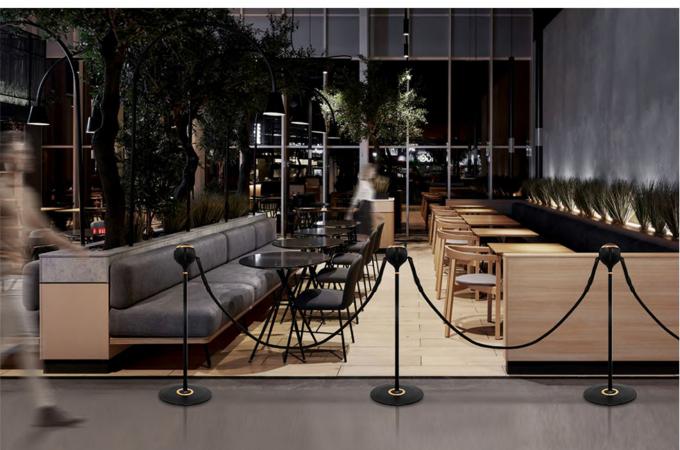

TENDIFLEX® SPHERE is designed for use in pedestrian, such as **hotels**, **shops**, **museums**, **airports**, **restaurants**, **public bodies**, **shopping centers**, **companies**.

- delimit zone/areas manage the pedestrian flows and gatherings safely; attract customers to your business; enhance your communication for your customers;
- manage the entry and exit pedestrian flows; BYEL: bring your environment to life.

TENDIFLEX® SPHERE is designed for use in pedestrian, such as **hotels**, **shops**, **museums**, **aerport**,**restaurants**, **public bodies**, **shopping centers**, **companies**.

- delimit zone/areas manage the pedestrian flows and gatherings safely; attract customers to your business; enhance your communication for your customers;
- manage the entry and exit pedestrian flows; BYEL: bring your environment to life.