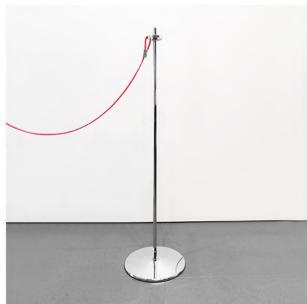

# You're looking at TENDIFLEX® SPHERE with ROPE

TENDIFLEX® SPHERE with ROPE is designed for use in pedestrian, such as restaurants, clubs, hotels, shops, museums, art galleries.

- delimit zone/areas manage the pedestrian flows and gatherings safely; attract customers to your business; enhance your communication for your customers;
- manage the entry and exit pedestrian flows; check accesses; BYEL: bring your environment to life.

# You're looking at SUPERCLASSIC

SUPERCLASSIC is designed for use in pedestrian, such as museums, art galleries, shops, boutiques, spas, wellness centers, hotels.

- delimit zone/areas manage the pedestrian flows and gatherings safely; attract customers to your business; enhance your communication for your customers;
- manage the entry and exit pedestrian flows; BYEL: bring your environment to life.