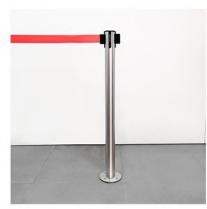

# **TENDIFLEX® SPHERE**

# Technical specifications:

- Post height 970 mm;
- Base diameter 350 mm;
- Post weight 12.50 kg;
- Belt length 2.3m / 3.3m customizable with your company logo;
- Personalization: Belt, rings and upper cap.

# Base version:

- Standard base Ø350 mm;
- Magnetic base Ø350 mm.

# Tape-end version:

- Magnetic tape-end TYPE 1.

Accessory: MESSAGE HOLDER