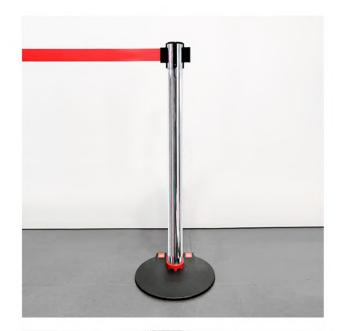

# **TENDIFLEX® SPHERE**

# Technical specifications:

- Post height 970 mm;
- Base diameter 350 mm;
- Post weight 12.50 kg;
- Belt length 2.3m / 3.3m customizable with your company logo;
- Personalization: Belt, rings and upper cap.

# Base version:

- Standard base Ø350 mm;
- Magnetic base Ø350 mm.

# Tape-end version:

- Magnetic tape-end TYPE 1.

Accessory: MESSAGE HOLDER