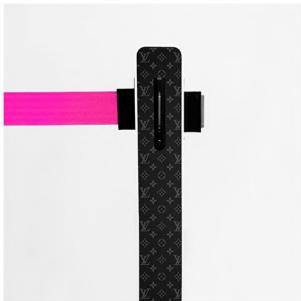

**Endless customization** 

The TENDIFLEX® SPHERE can be personalized and customized in many different ways, from the cap to the upper and lower rings combined with the color of the webbing together with the finishing of the posts which leads to a unique and personal Tendiflex Sphere. The customization of all the components of the sphere allows to recall the corporate identities in coordination with the environment predominant colors.