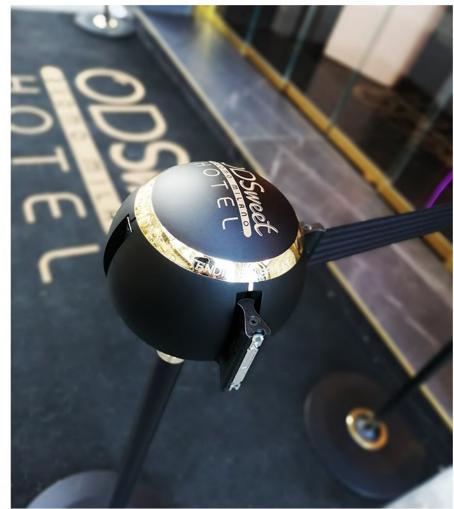

**Endless customization** 

The TENDIFLEX® SPHERE can be personalized and customized in many different ways, from the cap to the upper and lower rings combined with the color of the webbing together with the finishing of the posts which leads to a unique and personal Tendiflex Sphere. The customization of all the components of the sphere allows to recall the corporate identities in coordination with the environment predominant colors.

Strength and durability

**Strength and durability** are the main features of this innovative post. The use of **made in Italy** materials ensures a long function and durability of the product.

TENDIFLEX® SPHERE is designed for use in pedestrian, such as clubs, bars, restaurants, bathing establishments, lidos, swimming pools, hotels, stores, museums, airports, public bodies, shopping centers, companies.