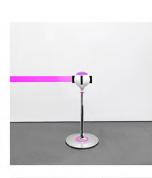

# **TENDIFLEX® SPHERE**

# Technical specifications:

- Post height 970 mm;
- Base diameter 350 mm;
- Post weight 12.50 kg;
- Belt length 2.3m / 3.3m customizable with your company logo;
- Personalization: Belt, rings and upper cap.