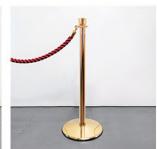

# You're looking at TENDIFLEX® CLASSIC

TENDIFLEX® SUPERCLASSIC is designed for use in pedestrian, such as large distribution, shopping centers, stores, restaurants, companies, museums.

- delimit zone/areas manage the pedestrian flows and gatherings safely; attract customers to your business; enhance your communication for your customers;
- manage the entry and exit pedestrian flows; BYEL: bring your environment to life.

# **TENDIFLEX® CLASSIC**

### Technical specifications:

- Post height 970 mm;
- Base diameter 350 mm;
- Post weight 13,50 kg;
- Belt length 2.3m / 3.3m customizable with your company logo.

#### Base version:

- Standard base Ø350 mm.

- Ergonomic tape-end;
- Magnetic tape-end TYPE 1;
- Magnetic tape-end TYPE 2.

Accessory: MESSAGE HOLDER

Polished Brass

Polished Chrome

Satin Brass

Matt Black