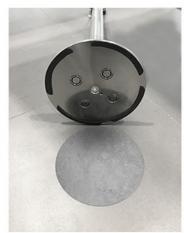

TENDIFLEX® flat base

The standard and magnetic bases are slimmed designed, manufactured in a very strong turned steel with a **diagonal bevel of 7°**, fundamental characteristics for the correct pedestrian flow, especially in environments such as airports and stations, where the transiting people is very high who are very often carrying wheeled suitcases and trolleys.

# Standard Base Ø350 mm

The choice of the Ø350 base, designed for environments with intense traffic pedestrian, allows easy and effective organization of space, ensuring the best management solution rationale of the routes and the safety required in public environments. The choice of the mobile base allows maximum freedom in the configuration of the routes, it is recommended in all those places where queuing it is frequently modified.

### Magnetic Base Ø350 mm

The choice of the Ø350 magnetic base, designed for environments with intense pedestrian traffic, it allows easy and effective organization of space, ensuring the best solution for the rational management of routes and safety required in public environments.

### Magnetic Base Ø280 mm

The choice of the magnetic base of Ø280 mm guarantees more space for passage, especially in airport accommodations and stations where people travel with trolleys and luggage.

The magnetic version also allows a layout precise and ordered even after any changes to the routes.