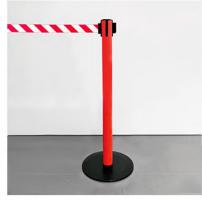

# **TENDIFLEX® SPHERE**

# Technical specifications:

- Post height 970 mm;
- Base diameter 350 mm;
- Post weight 12.50 kg;
- Belt length 2.3m / 3.3m customizable with your company logo;
- Personalization: Belt, rings and upper cap.