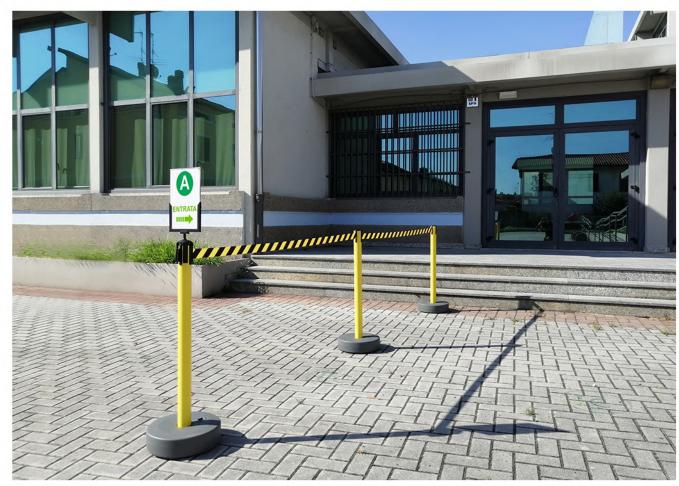

# You're looking at TENDIFLEX® OUTDOOR

TENDIFLEX® OUTDOOR is designed for use in pedestrian, such as **outdoor areas, construction sites, schools, shopping centers, airports, companies, parks.** 

- delimit zone/areas manage the pedestrian flows and gatherings safely; attract customers to your business; enhance your communication for your customers;
- manage the entry and exit pedestrian flows; BYEL: bring your environment to life.