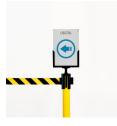

# Standard Base Ø350 mm

The choice of the Ø350 base, designed for environments with intense traffic pedestrian, allows easy and effective organization of space, ensuring the best management solution rationale of the routes and the safety required in public environments. The choice of the mobile base allows maximum freedom in the configuration of the routes, it is recommended in all those places where queuing it is frequently modified.

### Magnetic Base Ø350 mm

The choice of the Ø350 magnetic base, designed for environments with intense pedestrian traffic, it allows easy and effective organization of space, ensuring the best solution for the rational management of routes and safety required in public environments.