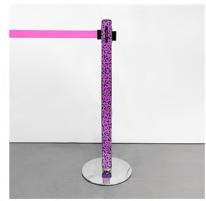

# **TENDIFLEX® SPHERE**

# Technical specifications:

- Post height 970 mm;
- Base diameter 350 mm;
- Post weight 12.50 kg;
- Belt length 2.3m / 3.3m customizable with your company logo;
- Personalization: Belt, rings and upper cap.