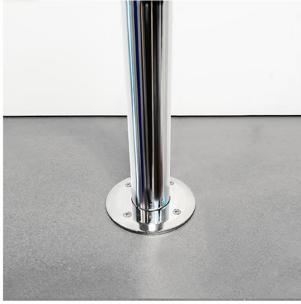

# Standard Base Ø350 mm

The choice of the Ø350 base, designed for environments with intense traffic pedestrian, allows easy and effective organization of space, ensuring the best management solution rationale of the routes and the safety required in public environments. The choice of the mobile base allows maximum freedom in the configuration of the routes, it is recommended in all those places where queuing it is frequently modified.

### Magnetic Base Ø350 mm

The choice of the Ø350 magnetic base, designed for environments with intense pedestrian traffic, it allows easy and effective organization of space, ensuring the best solution for the rational management of routes and safety required in public environments.

The magnetic version also allows a layout precise and orderly even after any route changes.

### Magnetic Base Ø280 mm

The choice of the magnetic base of Ø280 mm guarantees more space for passage, especially in airport accommodations and stations where people travel with trolleys and luggage.

The magnetic version also allows a layout precise and ordered even after any changes to the routes.