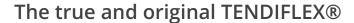

# **TENDIFLEX® SPHERE**

# Technical specifications:

- Post height 970 mm;
- Base diameter 350 mm;
- Post weight 12.50 kg;
- Belt length 2.3m / 3.3m customizable with your company logo;
- Personalization: Belt, rings and upper cap.