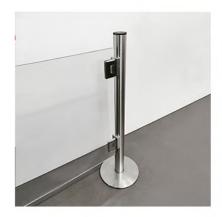

# **TENDIFLEX® SPHERE**

# Technical specifications:

- Post height 970 mm;
- Base diameter 350 mm;
- Post weight 12.50 kg;
- Belt length 2.3m / 3.3m customizable with your company logo;
- Personalization: Belt, rings and upper cap.

# Base version:

- Standard base Ø350 mm;
- Magnetic base Ø350 mm.

# Tape-end version:

- Magnetic tape-end TYPE 1.

Accessory: MESSAGE HOLDER