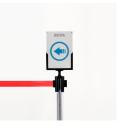

-end TYPE 1;
- Magnetic tape-end TYPE 2.



Accessory: MESSAGE HOLDER







Matt Black



Satin Nikel







### Technical specifications:

- Post height 970 mm;
- Base diameter 150 mm;
- Post weight 12 kg;
- Belt length 2.3m / 3.3m customizable with your company logo.

#### Base version:

- Fixed base Ø150 mm.

- Ergonomic tape-end;
- Magnetic tape-end TYPE 1;
- Magnetic tape-end TYPE 2.



Accessory: MESSAGE HOLDER











Polished Chrome

Matt Black

Satin Nikel





# **TENDIFLEX® WHEELED BASE**

#### Technical specifications:

- Post height 970 mm;
- Base diameter 350 mm;
- Post weight 10,50 kg;
- Belt length 2.3m / 3.3m customizable with your company logo.

#### Base version:

- Wheeled base Ø350 mm.

- Ergonomic tape-end;
- Magnetic tape-end TYPE 1;
- Magnetic tape-end TYPE 2.



Accessory: MESSAGE HOLDER











Polished Chrome

Matt Black

Satin Nikel







# **TENDIFLEX® CLASSIC**

### Technical specifications:

- Post height 970 mm;
- Base diameter 350 mm;
- Post weight 13,50 kg;
- Belt length 2.3m / 3.3m customizable with your company logo.

#### Base version:

- Standard base Ø350 mm.

- Ergonomic tape-end;
- Magnetic tape-end TYPE 1;
- Magnetic tape-end TYPE 2.



Accessory: MESSAGE HOLDER













Polished Brass

Polished Chrome

Satin Brass

Matt Black

Satin Nikel





# **SUPERCLASSIC**

## Technical specifications:

- Post height 940 mm;
- Base diameter 350 mm;
- Post weight 14.00 kg;
- Rope that can be purchased by the meter according to needs - maximum length 3.00 meters.

#### Base version:

- Standard base Ø350 mm.

### Tape-end version: