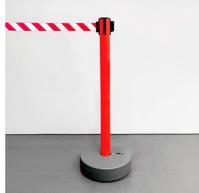

# **TENDIFLEX® SPORT**

# Technical specifications:

- Post height 970 mm;
- Base diameter 350 mm;
- Post weight 12 kg;
- Belt length 2.3m / 3.3m customizable with your company logo.

# Base version:

- Standard base Ø350 mm;
- Magnetic base Ø350 mm;
- Magnetic base Ø280 mm.

# Tape-end version:

- Ergonomic tape-end;
- Magnetic tape-end TYPE 1;
- Magnetic tape-end TYPE 2.

Accessory: MESSAGE HOLDER

Matt Black

Satin Nikel