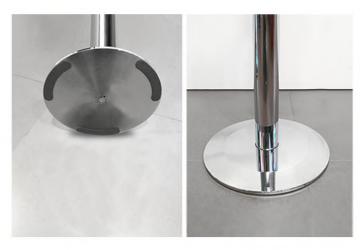

# Standard Base Ø350 mm

The choice of the Ø350 base, designed for environments with intense traffic pedestrian, allows easy and effective organization of space, ensuring the best management solution rationale of the routes and the safety required in public environments. The choice of the mobile base allows maximum freedom in the configuration of the routes, it is recommended in all those places where queuing it is frequently modified.

### Magnetic Base Ø350 mm

The choice of the Ø350 magnetic base, designed for environments with intense pedestrian traffic, it allows easy and effective organization of space, ensuring the best solution for the rational management of routes and safety required in public environments.

The magnetic version also allows a layout precise and orderly even after any route changes.

### Magnetic Base Ø280 mm

The choice of the magnetic base of Ø280 mm guarantees more space for passage, especially in airport accommodations and stations where people travel with trolleys and luggage.

The magnetic version also allows a layout precise and ordered even after any changes to the routes.