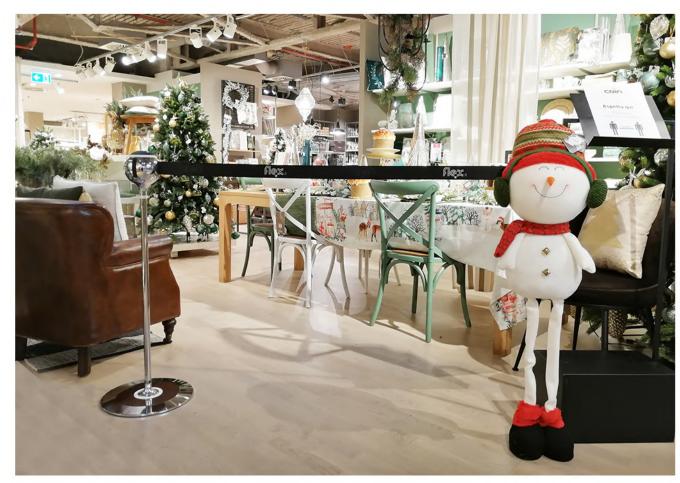

# You're looking at TENDIFLEX® SPHERE with ROPE

TENDIFLEX® SPHERE with ROPE is designed for use in pedestrian, such as restaurants, clubs, hotels, shops, museums, art galleries.

- delimit zone/areas manage the pedestrian flows and gatherings safely; attract customers to your business; enhance your communication for your customers;
- manage the entry and exit pedestrian flows; check accesses; BYEL: bring your environment to life.

# You're looking at SUPERCLASSIC

SUPERCLASSIC is designed for use in pedestrian, such as museums, art galleries, shops, boutiques, spas, wellness centers, hotels.

- delimit zone/areas manage the pedestrian flows and gatherings safely; attract customers to your business; enhance your communication for your customers;
- manage the entry and exit pedestrian flows; BYEL: bring your environment to life.

# You're looking at TENDIFLEX® CLASSIC

TENDIFLEX® SUPERCLASSIC is designed for use in pedestrian, such as large distribution, shopping centers, stores, restaurants, companies, museums.

- delimit zone/areas manage the pedestrian flows and gatherings safely; attract customers to your business; enhance your communication for your customers;
- manage the entry and exit pedestrian flows; BYEL: bring your environment to life.