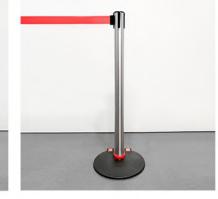

# **TENDIFLEX® SPHERE**

# Technical specifications:

- Post height 970 mm;
- Base diameter 350 mm;
- Post weight 12.50 kg;
- Belt length 2.3m / 3.3m customizable with your company logo;
- Personalization: Belt, rings and upper cap.