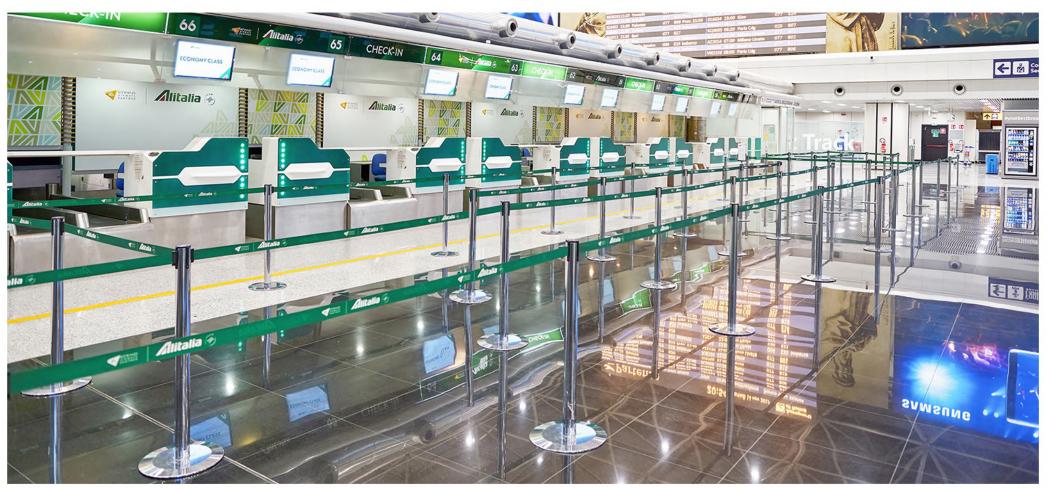

# You're looking at TENDIFLEX® 360°

TENDIFLEX® 360° is designed for use in pedestrian, such as **airports**, **shopping centers**, **large-scale distribution**, **business centers**.

- delimit zone/areas manage the pedestrian flows and gatherings safely; attract customers to your business; enhance your communication for your customers;
- manage the entry and exit pedestrian flows; BYEL: bring your environment to life.