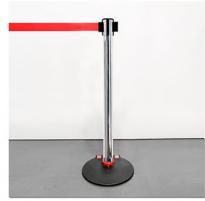

# **TENDIFLEX® SPHERE**

# Technical specifications:

- Post height 970 mm;
- Base diameter 350 mm;
- Post weight 12.50 kg;
- Belt length 2.3m / 3.3m customizable with your company logo;
- Personalization: Belt, rings and upper cap.