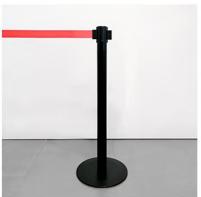

# **TENDIFLEX® SPHERE**

# Technical specifications:

- Post height 970 mm;
- Base diameter 350 mm;
- Post weight 12.50 kg;
- Belt length 2.3m / 3.3m customizable with your company logo;
- Personalization: Belt, rings and upper cap.

# Base version:

- Standard base Ø350 mm;
- Magnetic base Ø350 mm.

# Tape-end version:

- Magnetic tape-end TYPE 1.

Accessory: MESSAGE HOLDER