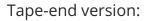

Magnetic Tape-end TYPE 1

Coupling automatic device for the Magnetic Tape-End that follows all the security requirements.

The Magnet located in the Tape-End is made of Nichled Neodimium, a material that represent the best of the magnet materials.

Magnetic Tape-end TYPE 2

Coupling automatic device for the Magnetic Tape-End that follows all the security requirements.

The Magnet located in the spline receiver is made of Nichled Neodimium, a material that represent the best of the magnet materials.