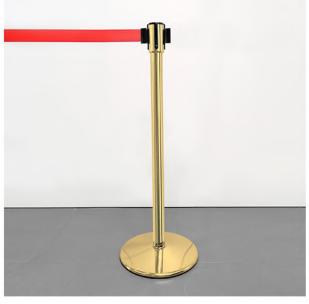

# **TENDIFLEX® CLASSIC**

### Technical specifications:

- Post height 970 mm;
- Base diameter 350 mm;
- Post weight 13,50 kg;
- Belt length 2.3m / 3.3m customizable with your company logo.

#### Base version:

- Standard base Ø350 mm.

- Ergonomic tape-end;
- Magnetic tape-end TYPE 1;
- Magnetic tape-end TYPE 2.

Accessory: MESSAGE HOLDER

Polished Brass

Polished Chrome

Satin Brass

Matt Black