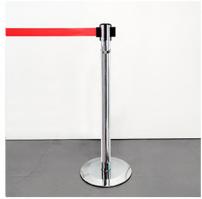

# **TENDIFLEX® CLASSIC**

### Technical specifications:

- Post height 970 mm;
- Base diameter 350 mm;
- Post weight 13,50 kg;
- Belt length 2.3m / 3.3m customizable with your company logo.

#### Base version:

- Standard base Ø350 mm.

- Ergonomic tape-end;
- Magnetic tape-end TYPE 1;
- Magnetic tape-end TYPE 2.

Accessory: MESSAGE HOLDER

Polished Brass

Polished Chrome

Satin Brass

Matt Black