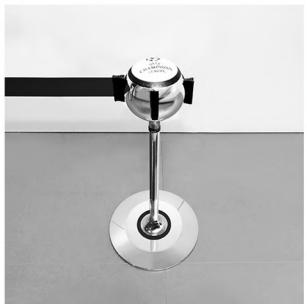

# **TENDIFLEX® SPHERE**

# Technical specifications:

- Post height 970 mm;
- Base diameter 350 mm;
- Post weight 12.50 kg;
- Belt length 2.3m / 3.3m customizable with your company logo;
- Personalization: Belt, rings and upper cap.

# Base version:

- Standard base Ø350 mm;
- Magnetic base Ø350 mm.

# Tape-end version:

- Magnetic tape-end TYPE 1.

Accessory: MESSAGE HOLDER