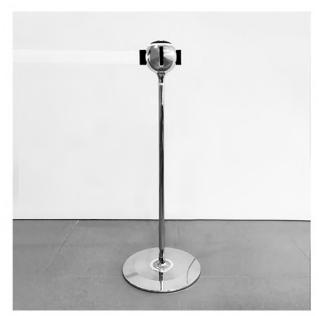

# **TENDIFLEX® SPHERE**

# Technical specifications:

- Post height 970 mm;
- Base diameter 350 mm;
- Post weight 12.50 kg;
- Belt length 2.3m / 3.3m customizable with your company logo;
- Personalization: Belt, rings and upper cap.