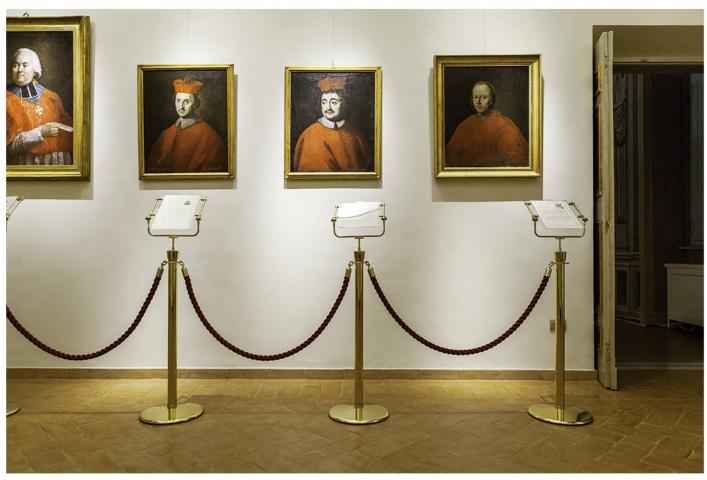

# Standard Base Ø350 mm

The choice of the Ø350 base, designed for environments with intense traffic pedestrian, allows easy and effective organization of space, ensuring the best management solution rationale of the routes and the safety required in public environments. The choice of the mobile base allows maximum freedom in the configuration of the routes, it is recommended in all those places where queuing it is frequently modified.

### Magnetic Base Ø350 mm

The choice of the Ø350 magnetic base, designed for environments with intense pedestrian traffic, it allows easy and effective organization of space, ensuring the best solution for the rational management of routes and safety required in public environments.

The magnetic version also allows a layout precise and orderly even after any route changes.

### Magnetic Base Ø280 mm

The choice of the magnetic base of Ø280 mm guarantees more space for passage, especially in airport accommodations and stations where people travel with trolleys and luggage.

The magnetic version also allows a layout precise and ordered even after any changes to the routes.