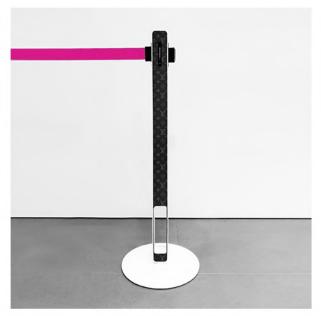

# **TENDIFLEX® SPHERE**

# Technical specifications:

- Post height 970 mm;
- Base diameter 350 mm;
- Post weight 12.50 kg;
- Belt length 2.3m / 3.3m customizable with your company logo;
- Personalization: Belt, rings and upper cap.