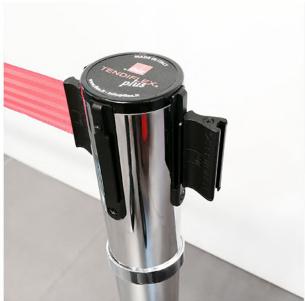

Magnetic Tape-end TYPE 1

Coupling automatic device for the Magnetic Tape-End that follows all the security requirements.

The Magnet located in the Tape-End is made of Nichled Neodimium, a material that represent the best of the magnet materials.

Magnetic Tape-end TYPE 2

Coupling automatic device for the Magnetic Tape-End that follows all the security requirements.

The Magnet located in the spline receiver is made of Nichled Neodimium, a material that represent the best of the magnet materials.