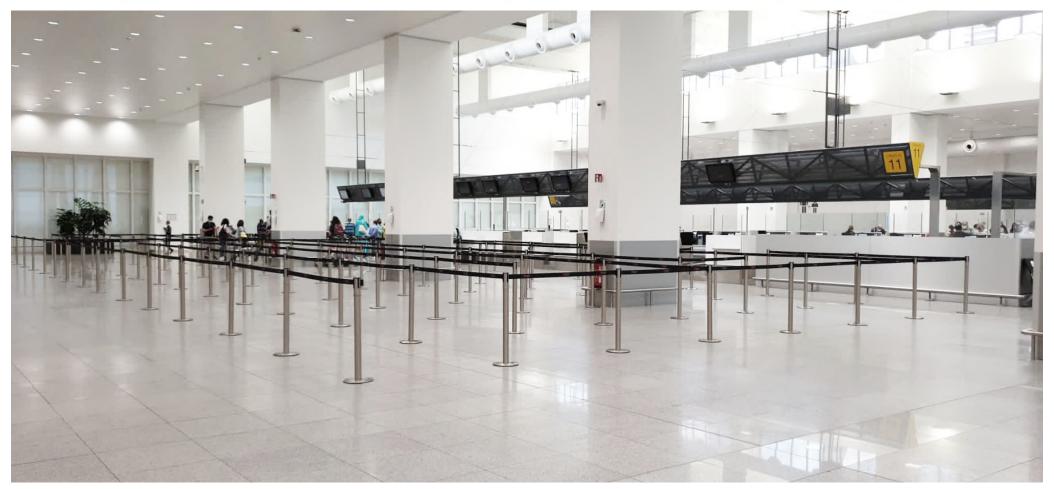

# Standard Base Ø350 mm

The choice of the Ø350 base, designed for environments with intense traffic pedestrian, allows easy and effective organization of space, ensuring the best management solution rationale of the routes and the safety required in public environments. The choice of the mobile base allows maximum freedom in the configuration of the routes, it is recommended in all those places where queuing it is frequently modified.

### Magnetic Base Ø350 mm

The choice of the Ø350 magnetic base, designed for environments with intense pedestrian traffic, it allows easy and effective organization of space, ensuring the best solution for the rational management of routes and safety required in public environments.

The magnetic version also allows a layout precise and orderly even after any route changes.