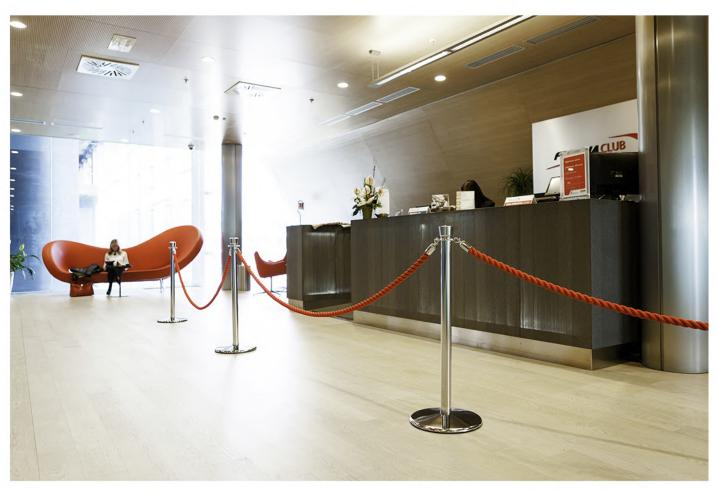

# You're looking at TENDIFLEX® SPHERE with ROPE

TENDIFLEX® SPHERE with ROPE is designed for use in pedestrian, such as restaurants, clubs, hotels, shops, museums, art galleries.

- delimit zone/areas manage the pedestrian flows and gatherings safely; attract customers to your business; enhance your communication for your customers;
- manage the entry and exit pedestrian flows; check accesses; BYEL: bring your environment to life.

# You're looking at SUPERCLASSIC

SUPERCLASSIC is designed for use in pedestrian, such as museums, art galleries, shops, boutiques, spas, wellness centers, hotels.

- delimit zone/areas manage the pedestrian flows and gatherings safely; attract customers to your business; enhance your communication for your customers;
- manage the entry and exit pedestrian flows; BYEL: bring your environment to life.