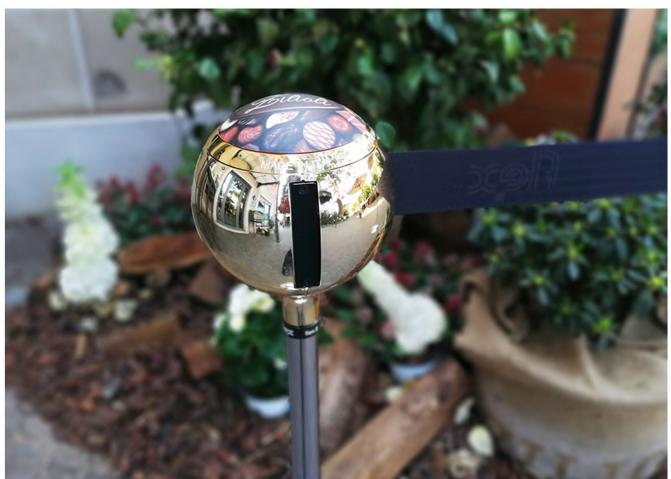

# **TENDIFLEX® SPHERE**

# Technical specifications:

- Post height 970 mm;
- Base diameter 350 mm;
- Post weight 12.50 kg;
- Belt length 2.3m / 3.3m customizable with your company logo;
- Personalization: Belt, rings and upper cap.

# Base version:

- Standard base Ø350 mm;
- Magnetic base Ø350 mm.

# Tape-end version:

- Magnetic tape-end TYPE 1.

Accessory: MESSAGE HOLDER