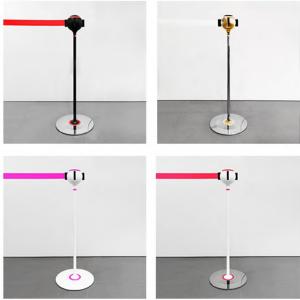

# **TENDIFLEX® SPHERE**

# Technical specifications:

- Post height 970 mm;
- Base diameter 350 mm;
- Post weight 12.50 kg;
- Belt length 2.3m / 3.3m customizable with your company logo;
- Personalization: Belt, rings and upper cap.