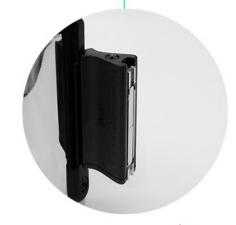

Magnetic Tape-end TYPE 1

Coupling automatic device for the Magnetic Tape-End that follows all the security requirements.

The Magnet located in the Tape-End is made of Nichled Neodimium, a material that represent the best of the magnet materials.

Magnetic Tape-end TYPE 2

Coupling automatic device for the Magnetic Tape-End that follows all the security requirements.

The Magnet located in the spline receiver is made of Nichled Neodimium, a material that represent the best of the magnet materials.