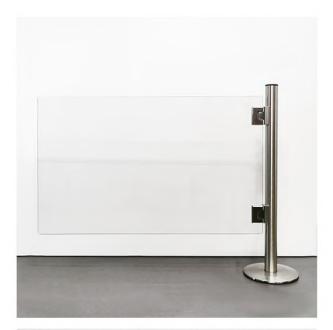

# **TENDIFLEX® X-STREAM**

# Technical specifications:

- Post height 1010 mm;
- Base diameter 350 mm;
- Post weight 17.00 kg;
- Belt length 2.3m / 3.3m customizable with your company logo;
- Personalization: belt and central panel;
- Available with solid or perforated central panel.