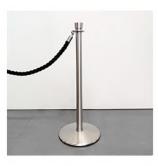

# **TENDIFLEX® SPHERE**

# Technical specifications:

- Post height 970 mm;
- Base diameter 350 mm;
- Post weight 12.50 kg;
- Belt length 2.3m / 3.3m customizable with your company logo;
- Personalization: Belt, rings and upper cap.

# Base version:

- Standard base Ø350 mm;
- Magnetic base Ø350 mm.

# Tape-end version:

- Magnetic tape-end TYPE 1.

Accessory: MESSAGE HOLDER