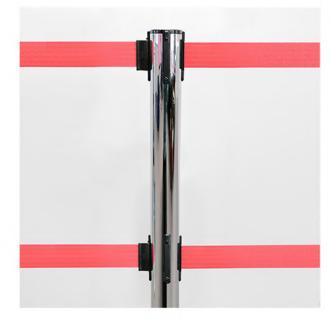

# Rotating 360 ° webbing head unit

The TENDIFLEX® 360° allows an even easier connection between posts, thanks to the **360° degree rotation** of the webbing head unit fixed on the upper part of the post, thus avoiding to lift and turn the posts. This new technical solution makes it possible to keep always the webbing stretched and in perfect position, keeping the layout of the posts always disciplined and in proper order.