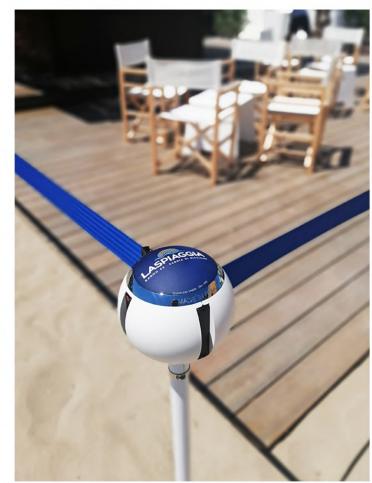

**Endless customization** 

The TENDIFLEX® SPHERE can be personalized and customized in many different ways, from the cap to the upper and lower rings combined with the color of the webbing together with the finishing of the posts which leads to a unique and personal Tendiflex Sphere. The customization of all the components of the sphere allows to recall the corporate identities in coordination with the environment predominant colors.

Strength and durability

**Strength and durability** are the main features of this innovative post. The use of **made in Italy** materials ensures a long function and durability of the product.

TENDIFLEX® SPHERE is designed for use in pedestrian, such as clubs, bars, restaurants, bathing establishments, lidos, swimming pools, hotels, stores, museums, airports, public bodies, shopping centers, companies.