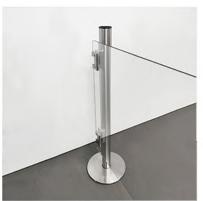

# **TENDIFLEX® SPHERE**

# Technical specifications:

- Post height 970 mm;
- Base diameter 350 mm;
- Post weight 12.50 kg;
- Belt length 2.3m / 3.3m customizable with your company logo;
- Personalization: Belt, rings and upper cap.

# Base version:

- Standard base Ø350 mm;
- Magnetic base Ø350 mm.

# Tape-end version:

- Magnetic tape-end TYPE 1.

Accessory: MESSAGE HOLDER