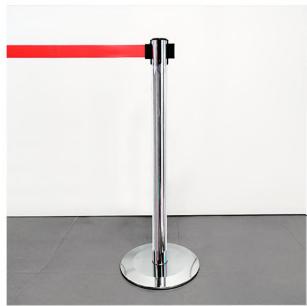

# **TENDIFLEX® CLASSIC**

### Technical specifications:

- Post height 970 mm;
- Base diameter 350 mm;
- Post weight 13,50 kg;
- Belt length 2.3m / 3.3m customizable with your company logo.

#### Base version:

- Standard base Ø350 mm.

- Ergonomic tape-end;
- Magnetic tape-end TYPE 1;
- Magnetic tape-end TYPE 2.

Accessory: MESSAGE HOLDER

Polished Brass

Polished Chrome

Satin Brass

Matt Black

Satin Nikel