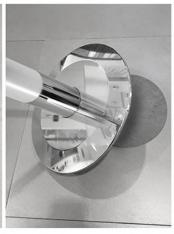

Ergonomic and magnetic tape ends

The TENDIFLEX® are equipped with different types of tape ends, namely: **ergonomic tape end and magnetic tape end**. The magnetic tape end is ideal in situations where safety is a priority and, in case of emergency, it allows a simple and fast "release" of the tape end.

# Tape-end solutions

Manual coupling system for the Ergonomic Tape-End.
The Flex Ergonomic spline is equipped with a security pin
placed on the upper part of the cassette. This pin keeps in position
the Tape-End preventing it to be removed without
unlocking the security pin.

Magnetic Tape-end TYPE 1

Coupling automatic device for the Magnetic Tape-End that follows all the security requirements.

The Magnet located in the Tape-End is made of Nichled Neodimium, a material that represent the best of the magnet materials.

Magnetic Tape-end TYPE 2

Coupling automatic device for the Magnetic Tape-End that follows all the security requirements.

The Magnet located in the spline receiver is made of Nichled Neodimium, a material that represent the best of the magnet materials.