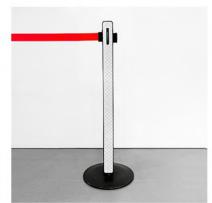

# **TENDIFLEX® SPHERE**

# Technical specifications:

- Post height 970 mm;
- Base diameter 350 mm;
- Post weight 12.50 kg;
- Belt length 2.3m / 3.3m customizable with your company logo;
- Personalization: Belt, rings and upper cap.

# Base version:

- Standard base Ø350 mm;
- Magnetic base Ø350 mm.

# Tape-end version:

- Magnetic tape-end TYPE 1.

Accessory: MESSAGE HOLDER