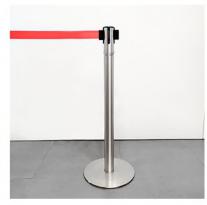

# **TENDIFLEX® CLASSIC**

### Technical specifications:

- Post height 970 mm;
- Base diameter 350 mm;
- Post weight 13,50 kg;
- Belt length 2.3m / 3.3m customizable with your company logo.

#### Base version:

- Standard base Ø350 mm.

- Ergonomic tape-end;
- Magnetic tape-end TYPE 1;
- Magnetic tape-end TYPE 2.

Accessory: MESSAGE HOLDER

Polished Brass

Polished Chrome

Satin Brass

Matt Black

Satin Nikel