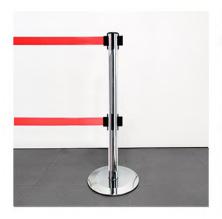

# You're looking at TENDIFLEX® 360°

TENDIFLEX® 360° is designed for use in pedestrian, such as **airports**, **shopping centers**, **large-scale distribution**, **business centers**.

- delimit zone/areas manage the pedestrian flows and gatherings safely; attract customers to your business; enhance your communication for your customers;
- manage the entry and exit pedestrian flows; BYEL: bring your environment to life.