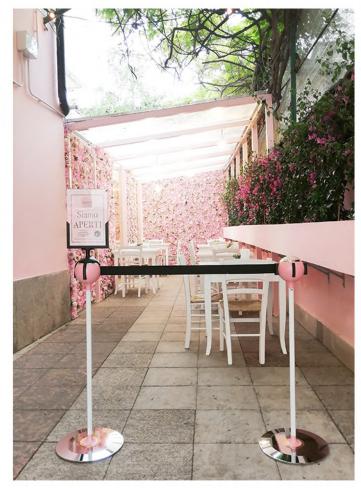

**Endless customization** 

The TENDIFLEX® SPHERE can be personalized and customized in many different ways, from the cap to the upper and lower rings combined with the color of the webbing together with the finishing of the posts which leads to a unique and personal Tendiflex Sphere. The customization of all the components of the sphere allows to recall the corporate identities in coordination with the environment predominant colors.

Strength and durability

**Strength and durability** are the main features of this innovative post. The use of **made in Italy** materials ensures a long function and durability of the product.

TENDIFLEX® SPHERE is designed for use in pedestrian, such as clubs, bars, restaurants, bathing establishments, lidos, swimming pools, hotels, stores, museums, airports, public bodies, shopping centers, companies.