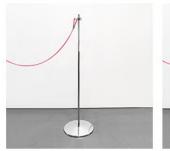

# You're looking at SUPERCLASSIC

SUPERCLASSIC is designed for use in pedestrian, such as museums, art galleries, shops, boutiques, spas, wellness centers, hotels.

- delimit zone/areas manage the pedestrian flows and gatherings safely; attract customers to your business; enhance your communication for your customers;
- manage the entry and exit pedestrian flows; BYEL: bring your environment to life.