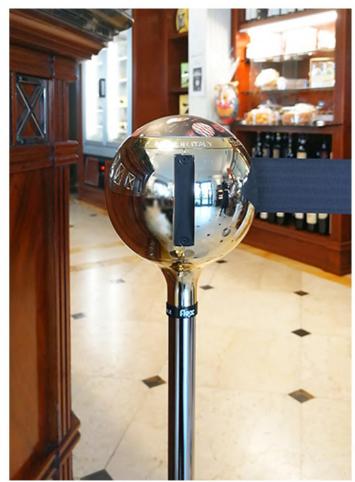

# **TENDIFLEX® SPHERE**

# Technical specifications:

- Post height 970 mm;
- Base diameter 350 mm;
- Post weight 12.50 kg;
- Belt length 2.3m / 3.3m customizable with your company logo;
- Personalization: Belt, rings and upper cap.

# Base version:

- Standard base Ø350 mm;
- Magnetic base Ø350 mm.

# Tape-end version:

- Magnetic tape-end TYPE 1.

Accessory: MESSAGE HOLDER