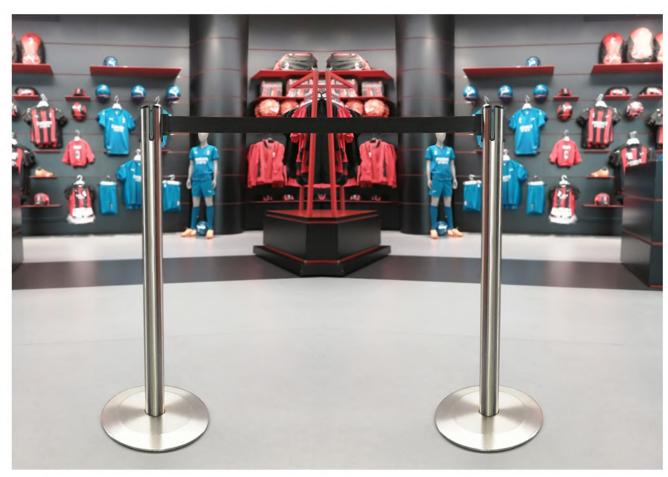

# **TENDIFLEX® SPHERE**

# Technical specifications:

- Post height 970 mm;
- Base diameter 350 mm;
- Post weight 12.50 kg;
- Belt length 2.3m / 3.3m customizable with your company logo;
- Personalization: Belt, rings and upper cap.

# Base version:

- Standard base Ø350 mm;
- Magnetic base Ø350 mm.

# Tape-end version:

- Magnetic tape-end TYPE 1.

Accessory: MESSAGE HOLDER