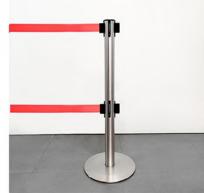

# **TENDIFLEX® SPHERE**

# Technical specifications:

- Post height 970 mm;
- Base diameter 350 mm;
- Post weight 12.50 kg;
- Belt length 2.3m / 3.3m customizable with your company logo;
- Personalization: Belt, rings and upper cap.

# Base version:

- Standard base Ø350 mm;
- Magnetic base Ø350 mm.

# Tape-end version:

- Magnetic tape-end TYPE 1.

Accessory: MESSAGE HOLDER