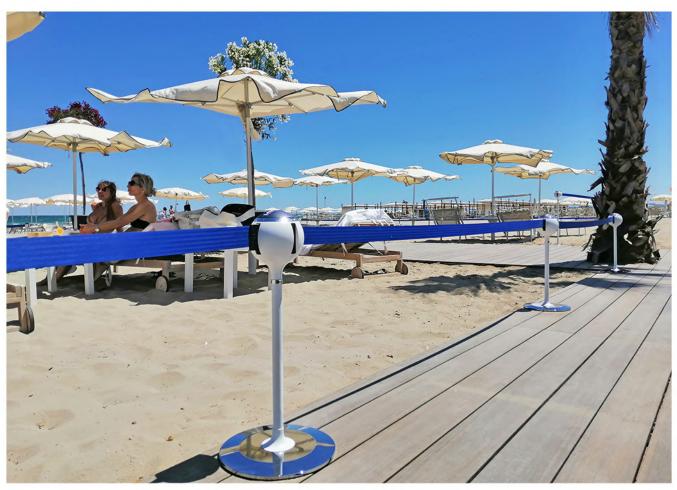

TENDIFLEX® SPHERE is designed for use in pedestrian, such as **hotels**, **shops**, **museums**, **airports**, **restaurants**, **public bodies**, **shopping centers**, **companies**.

- delimit zone/areas manage the pedestrian flows and gatherings safely; attract customers to your business; enhance your communication for your customers;
- manage the entry and exit pedestrian flows; BYEL: bring your environment to life.

TENDIFLEX® SPHERE is designed for use in pedestrian, such as **hotels**, **shops**, **museums**, **aerport**,**restaurants**, **public bodies**, **shopping centers**, **companies**.

- delimit zone/areas manage the pedestrian flows and gatherings safely; attract customers to your business; enhance your communication for your customers;
- manage the entry and exit pedestrian flows; BYEL: bring your environment to life.