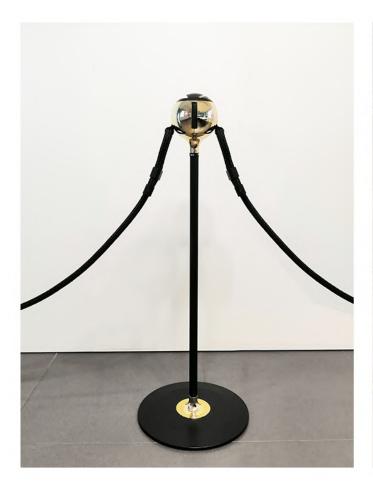

# You're looking at TENDIFLEX® SPHERE with ROPE

TENDIFLEX® SPHERE with ROPE is designed for use in pedestrian, such as restaurants, clubs, hotels, shops, museums, art galleries.

- delimit zone/areas manage the pedestrian flows and gatherings safely; attract customers to your business; enhance your communication for your customers;
- manage the entry and exit pedestrian flows; check accesses; BYEL: bring your environment to life.

# You're looking at SUPERCLASSIC

SUPERCLASSIC is designed for use in pedestrian, such as museums, art galleries, shops, boutiques, spas, wellness centers, hotels.

- delimit zone/areas manage the pedestrian flows and gatherings safely; attract customers to your business; enhance your communication for your customers;
- manage the entry and exit pedestrian flows; BYEL: bring your environment to life.