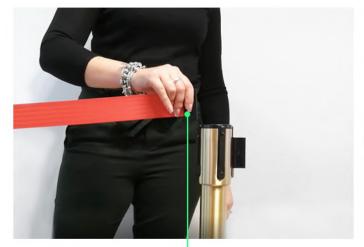

# Tape-end solutions

Manual coupling system for the Ergonomic Tape-End.
The Flex Ergonomic spline is equipped with a security pin
placed on the upper part of the cassette. This pin keeps in position
the Tape-End preventing it to be removed without
unlocking the security pin.