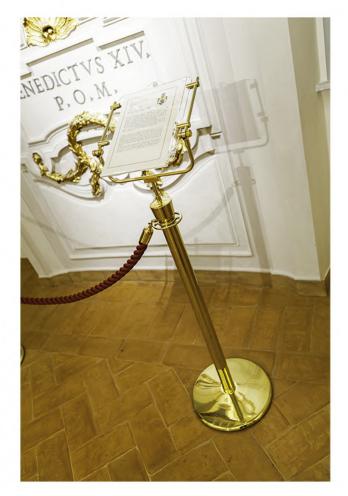

# Tape-end solutions

Manual coupling system for the Ergonomic Tape-End.
The Flex Ergonomic spline is equipped with a security pin
placed on the upper part of the cassette. This pin keeps in position
the Tape-End preventing it to be removed without
unlocking the security pin.

Magnetic Tape-end TYPE 1

Coupling automatic device for the Magnetic Tape-End that follows all the security requirements.

The Magnet located in the Tape-End is made of Nichled Neodimium, a material that represent the best of the magnet materials.

Magnetic Tape-end TYPE 2

Coupling automatic device for the Magnetic Tape-End that follows all the security requirements.

The Magnet located in the spline receiver is made of Nichled Neodimium, a material that represent the best of the magnet materials.