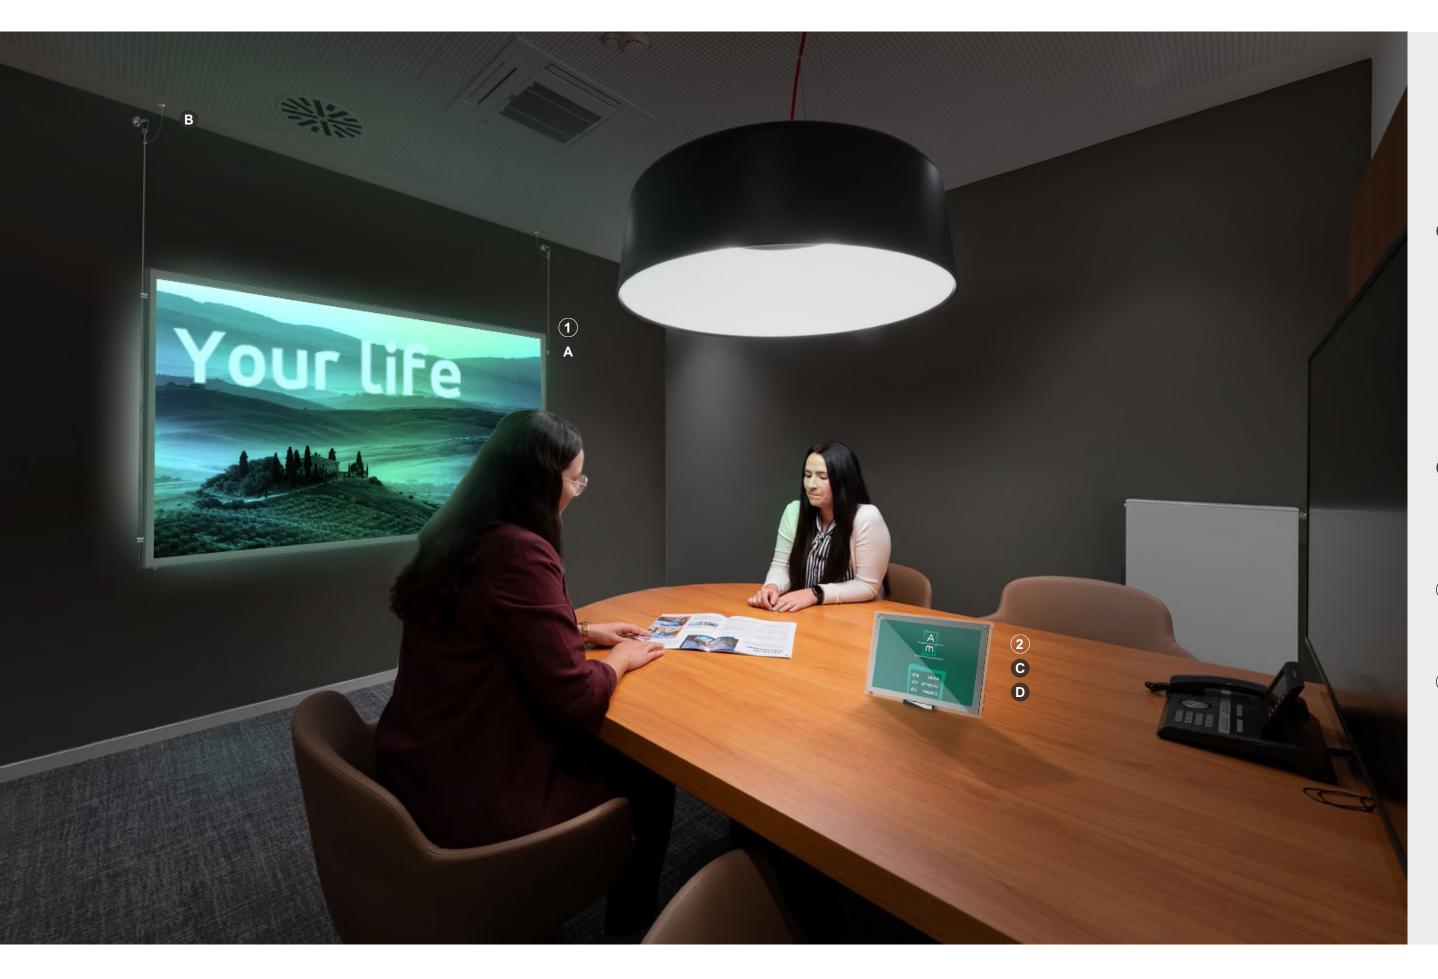

**C** RGB color management via mobile app.

B Solutions hanging on low voltage cables or stylus.

D Inlaid magnetic frame, easy to remove.

#### 1 LED CHROME

Light panel with easy message replacement system. Format: 100x200 cm.

#### 2 LIGHT FRAME

RGB luminous frames with easy fixing system. Format: 100x200 cm. **FLEX** for your Uniqueness Be different in every detail

flex

A Quick message replacement thanks to the resealable magnetic strip.