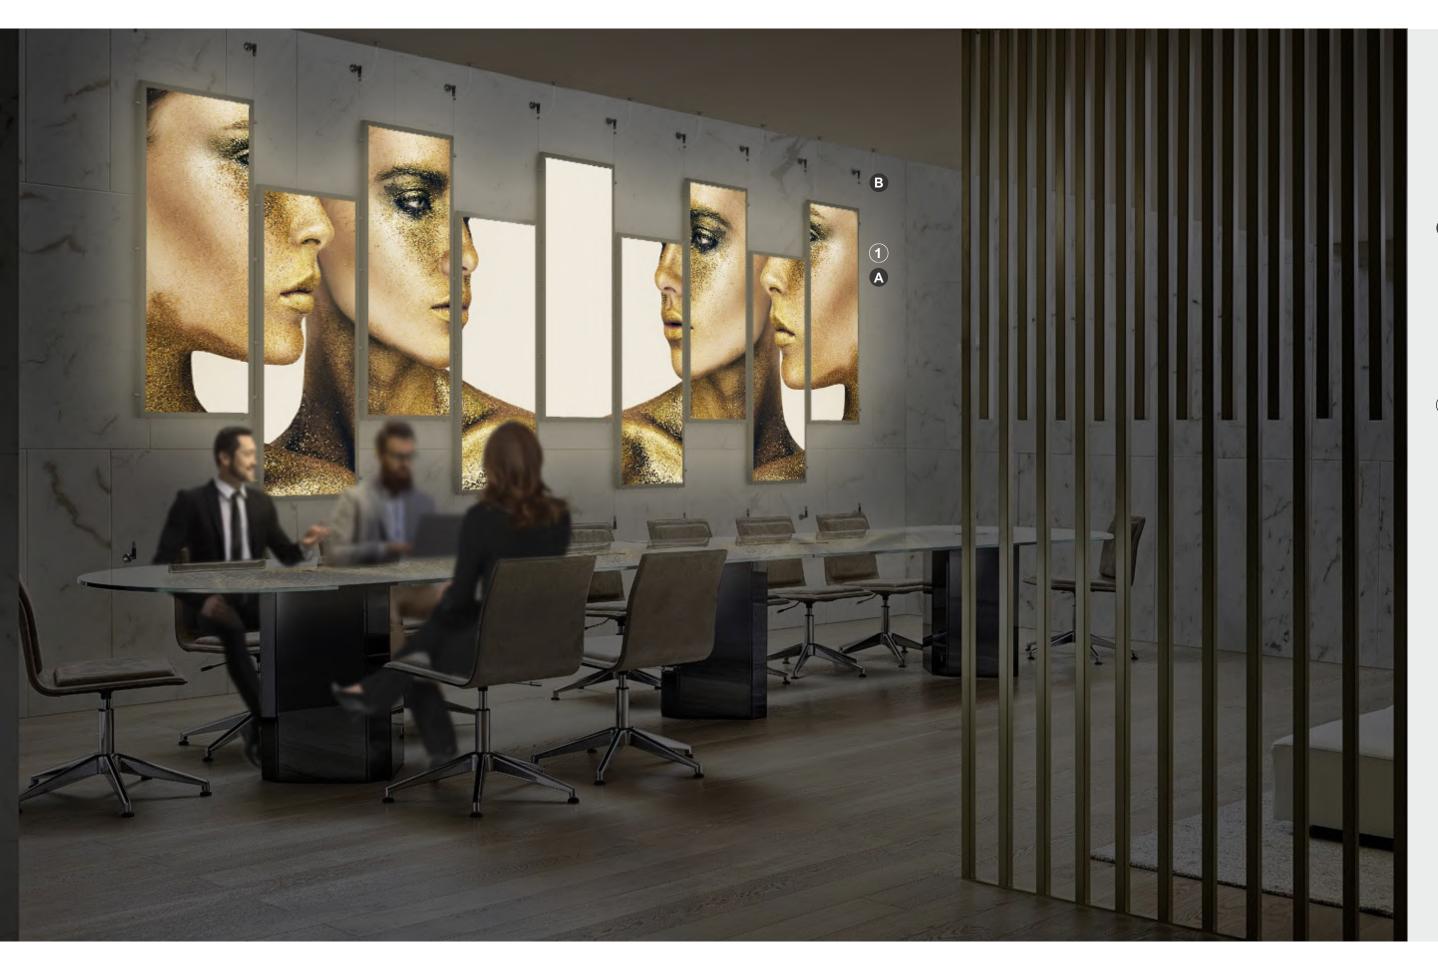

# FLEX for your Office

Wayfinding | Visual Communication | peace of mind

flex

**FLEX** for your Style How to make your guests experience memorable

flex

A Quick message replacement thanks to the resealable magnetic strip.

B SIGN LINE with customized magnetic protection.

#### (1) SIGN\_desk

Table sign board with quick message replacement. Format: A4 landscape.

#### 2 SIGN\_hang

Suspended sign panel with quick message replacement. Format: 70x15 cm.

#### 3 SIGN\_flag

Flag sign board with quick message replacement. Format: A5 landscape.

#### (4) CORIDALE PLUS

Rotating display unit, with steel stand and resistant methacrylate literature pockets. Type: four sides. Format: 4 message holder panels and 12 pockets for literature.

**FLEX** for your Offices and Common areas Simplify your customer experience