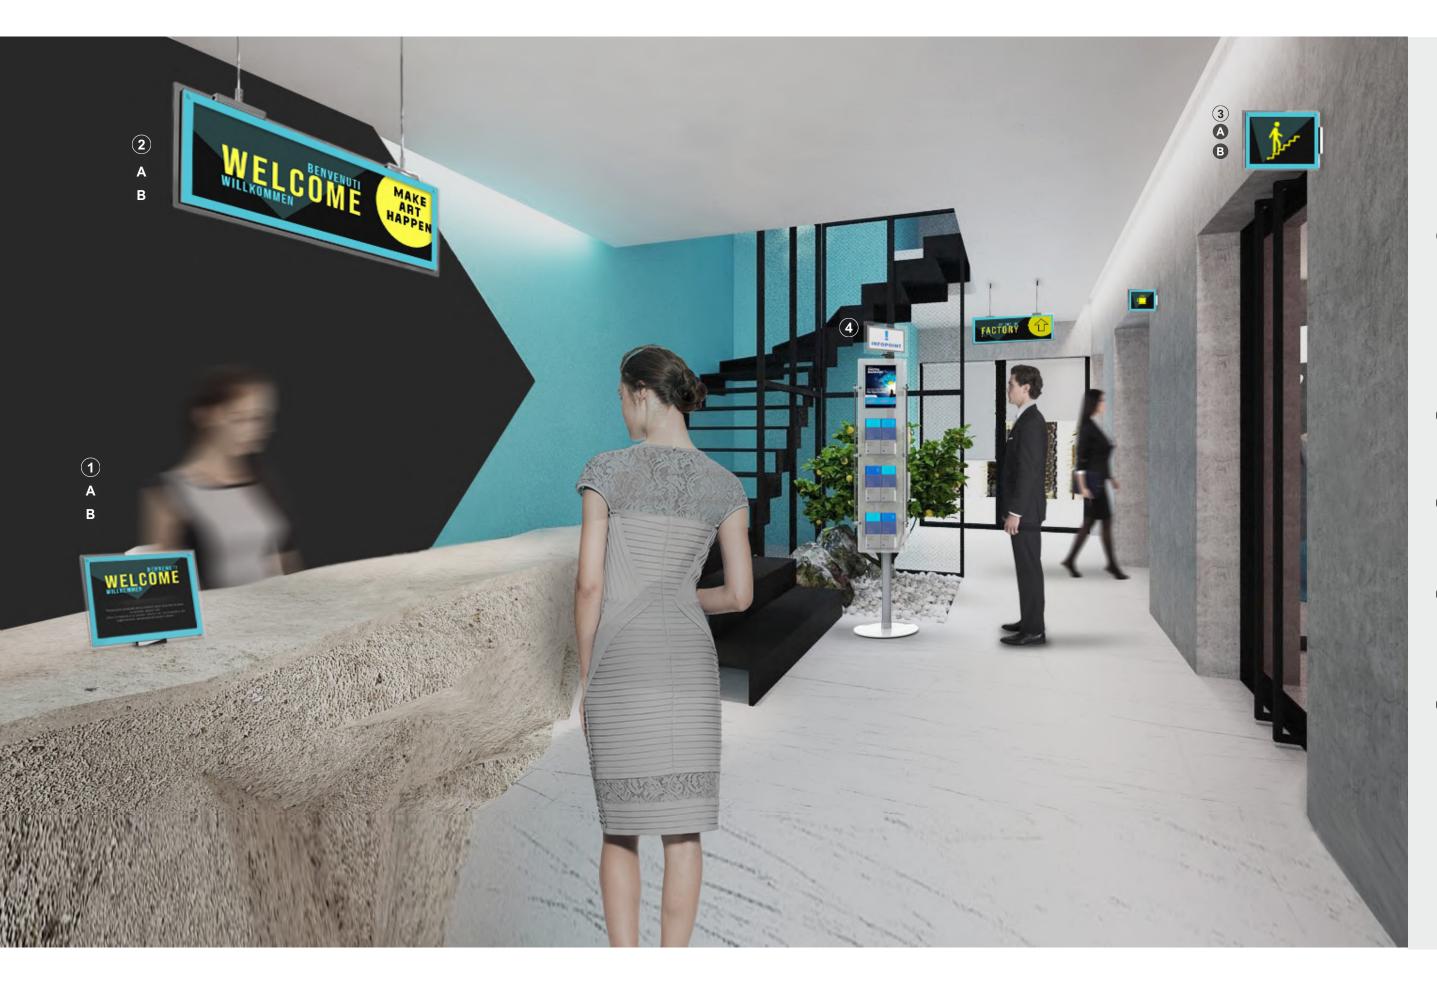

#### (1) SIGN\_desk

Table sign board with quick message replacement. Format: A4 landscape.

#### 2 SIGN\_hang

Suspended sign panel with quick message replacement. Format: 70x15 cm.

#### 3 SIGN\_flag

Flag sign board with quick message replacement. Format: A5 landscape.

#### (4) CORIDALE PLUS

Rotating display unit, with steel stand and resistant methacrylate literature pockets. Type: four sides. Format: 4 message holder panels and 12 pockets for literature.

**FLEX** for your Offices and Common areas Simplify your customer experience