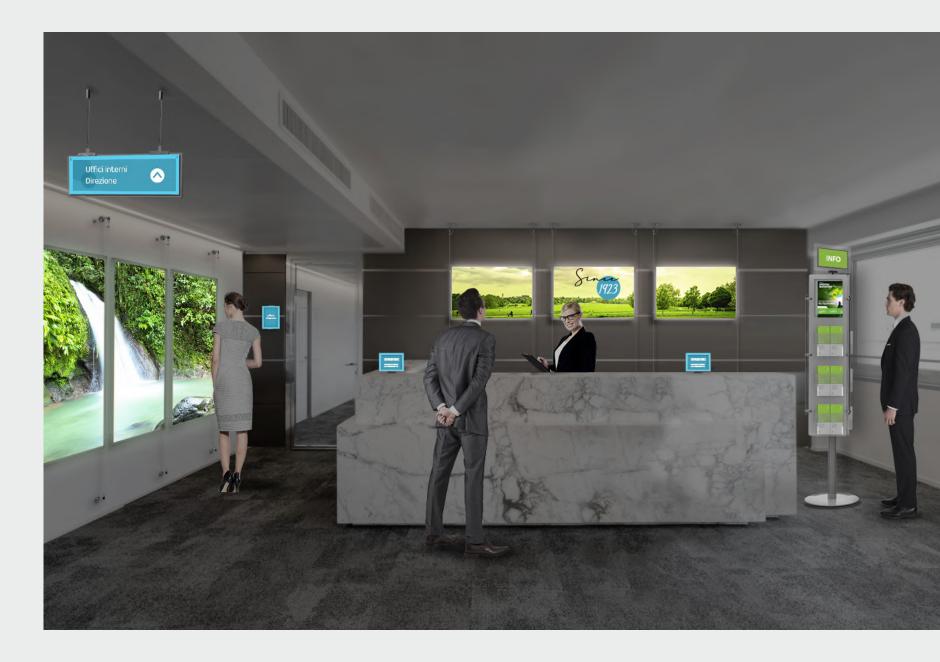

#### 2 SIGN\_safety

Wall-mounted signage panel. Format: 19x19 cm.

**FLEX** for your Visual impact Make your environments unforgettable!

## **Non-functional environment:**

no identity, lack of clear signaling and communication.

- Unclear and non-functional indications;
- Sense of disorientation in the visitor; •
- No brand identity;
- Empty and cold environment; •
- Lack of communication. •

- Clear and functional indications

- Cozy and familiar environment
- Impactful communication

## **Environments using FLEX solutions:**

strong brand identity, impactful communication with clear and functional signaling.

- Easy to reach the desired destination
- Strong brand identity