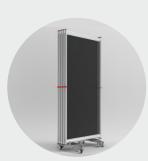

B Equipped with wheels with brakes.

(1) MOBILFLEX COMPACT

Partition walls on wheels, fully collapsible. Format: 7 doors 134x190 cm.

**FLEX** for your Meeting room Let us make your meetings more pleasant

A Quick message replacement thanks to the resealable magnetic strip.