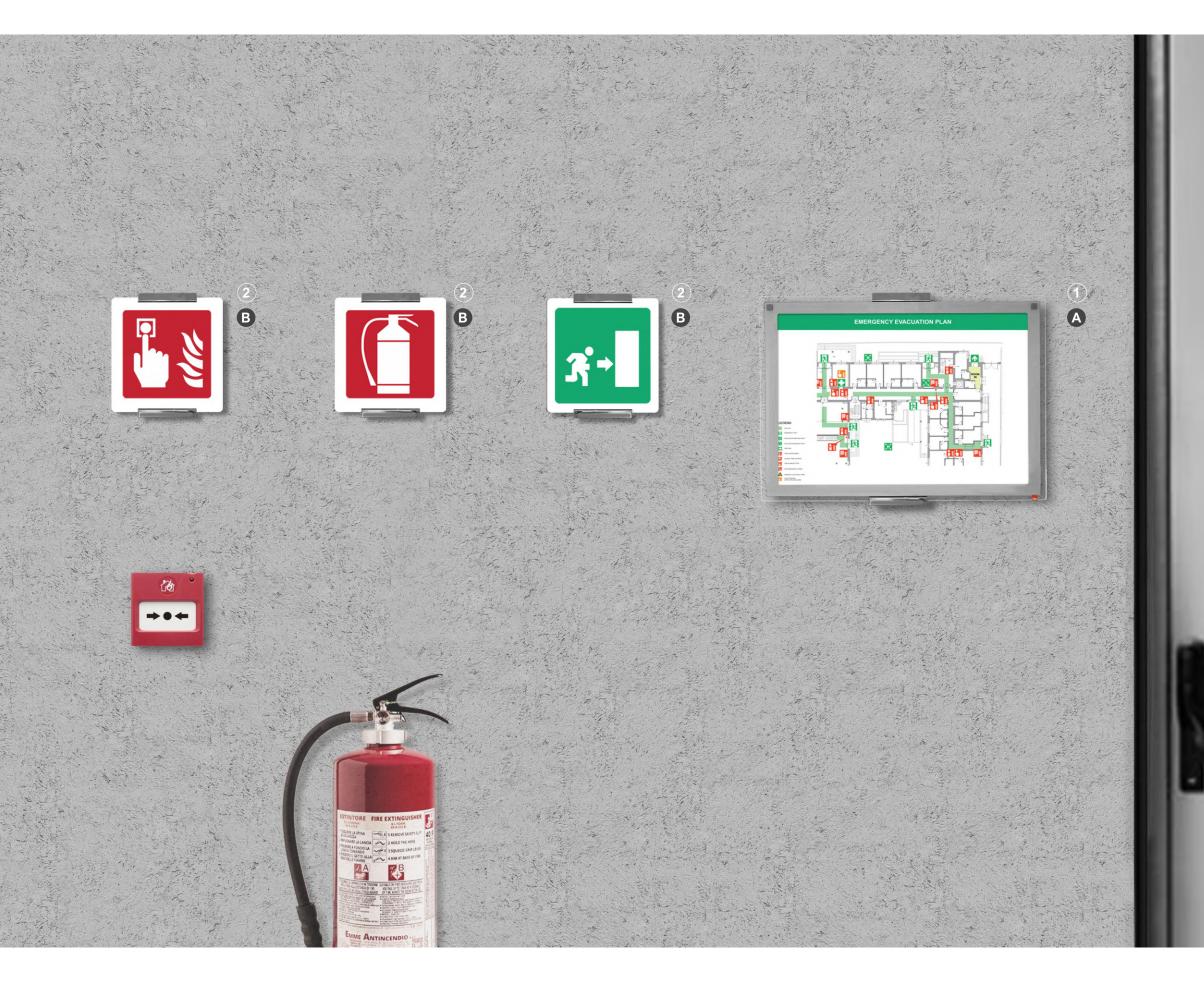

#### 1 SIGN\_wall

Signage wall panel with quick message replacement. Format: A3 landscape.

#### 2 SIGN\_safety

Wall-mounted signage panel. Format: 19x19 cm.

**FLEX** for your Visual impact Make your environments unforgettable!