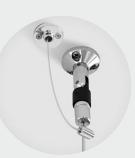

**B** Solutions hanging on low voltage cables or stylus.

#### 1 LED CHROME

Light panel with easy message replacement system. Format: 50x100 cm.

**FLEX** for your Office Keep your guests informed and updated

flex

A Simple content upload: USB - WiFi - LAN - PC.

B Available with functiontouch screen.