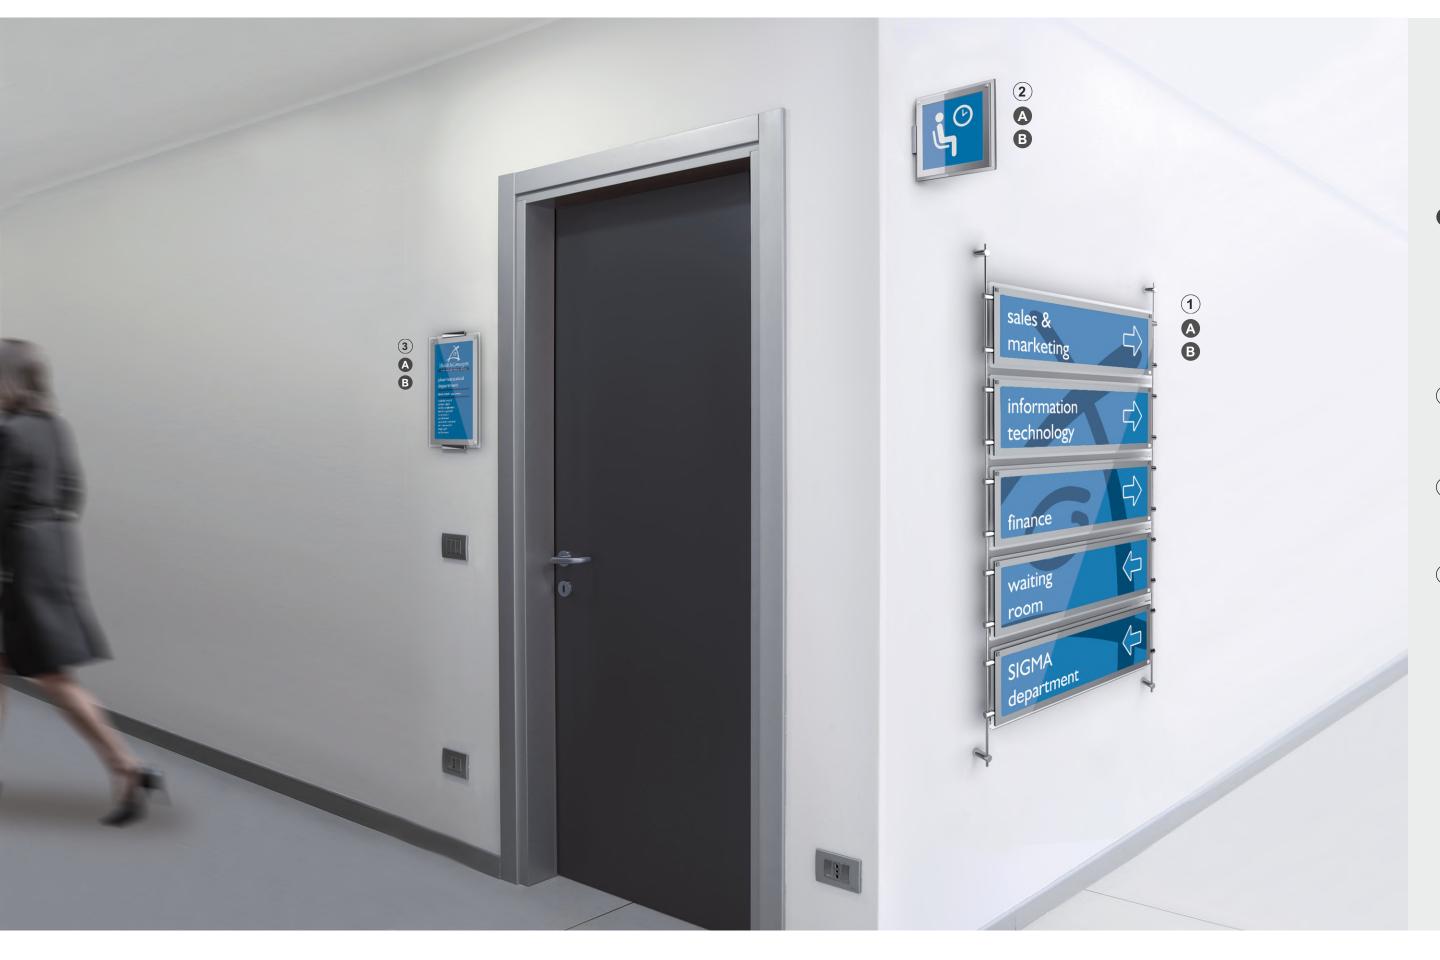

A Quick message replacement thanks to the resealable magnetic strip.

B SIGN LINE with customized magnetic protection.

#### 1 SIGN\_wall

Signage wall panel with quick message replacement. Format: 30x100 cm.

FLEX for your Offices and Common areasGuide your guests in your spaces

A Quick message replacement thanks to the resealable magnetic strip.