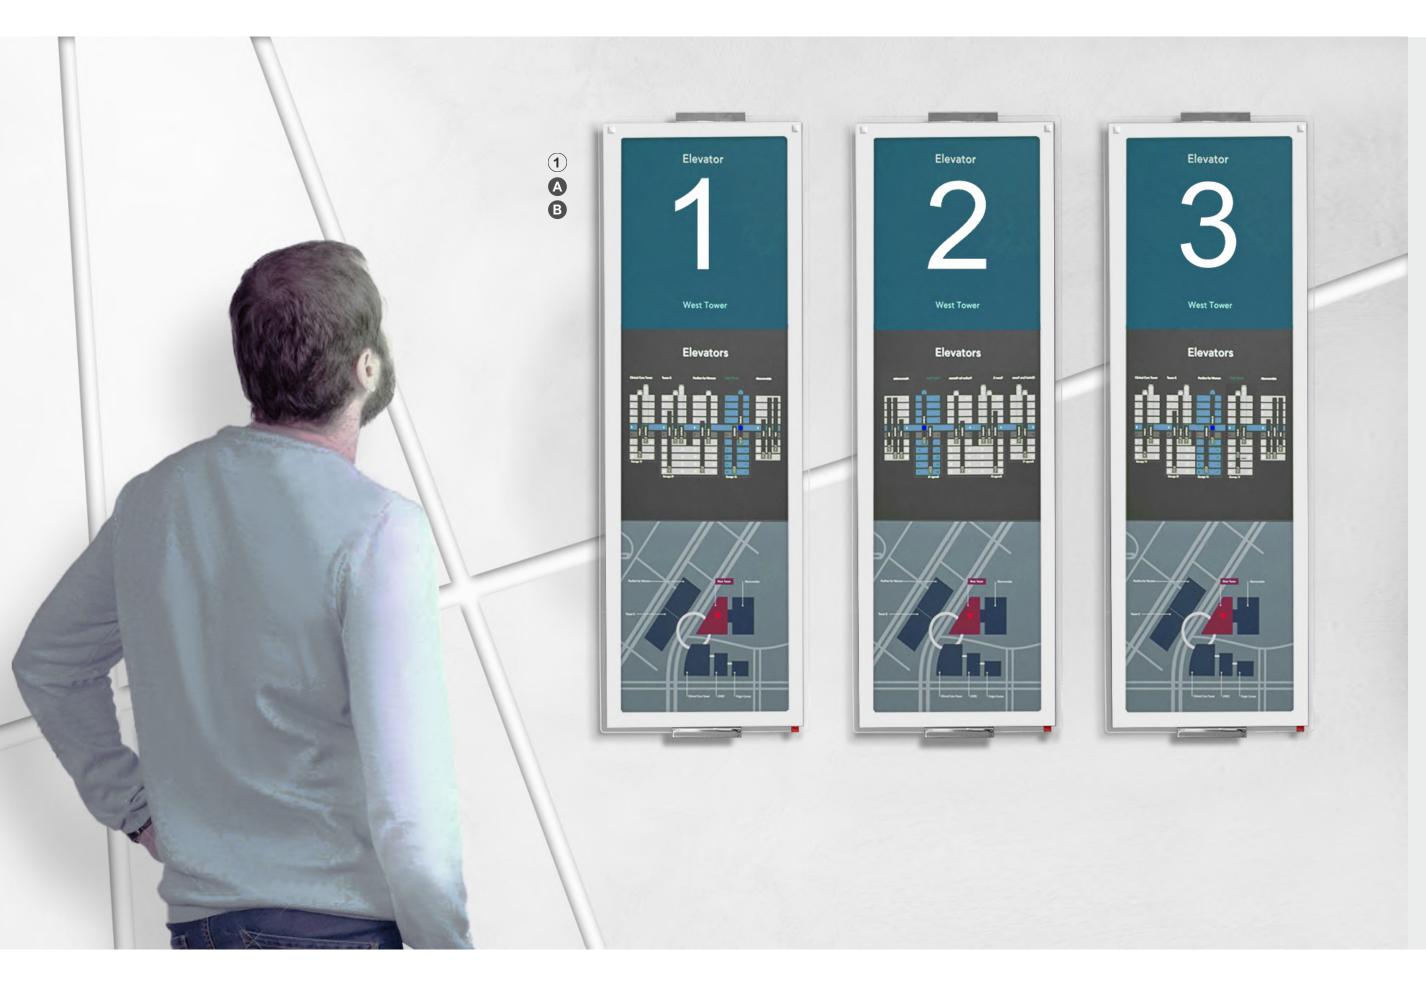

#### 1 SIGN\_wall

Signage wall panel with quick message replacement. Format: 30x100 cm.

FLEX for your Offices and Common areasGuide your guests in your spaces

A Quick message replacement thanks to the resealable magnetic strip.