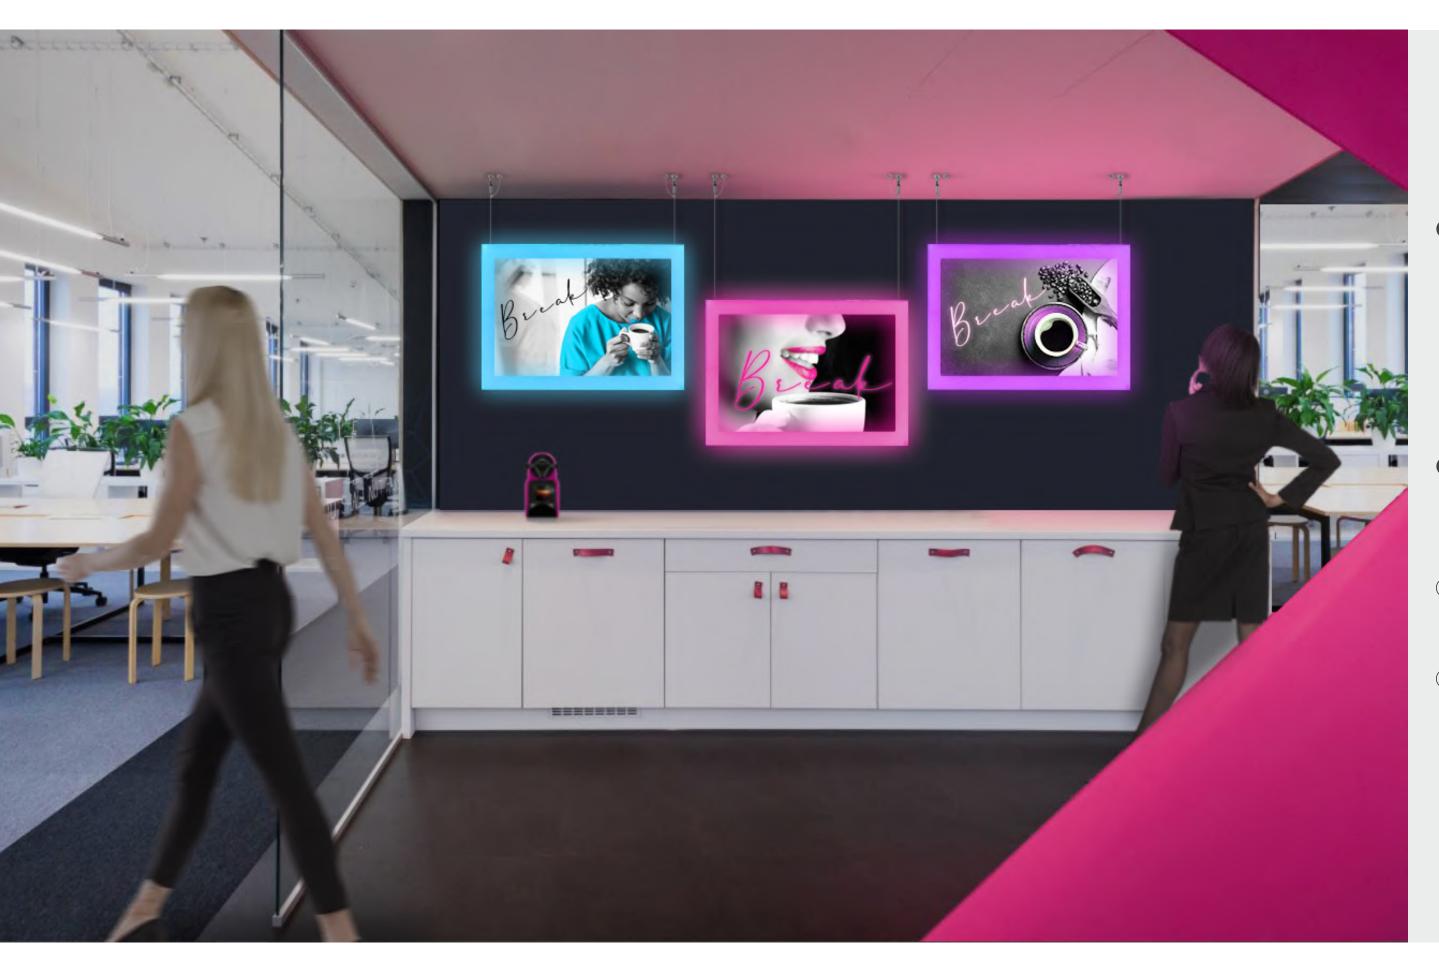

B Solutions hanging on low voltage cables or stylus.

#### 1 LIGHT FRAME

RGB luminous frames with easy fixing system. Format: 70x100 cm.

A Quick message replacement thanks to the resealable magnetic strip.

B SIGN LINE with customized magnetic protection.