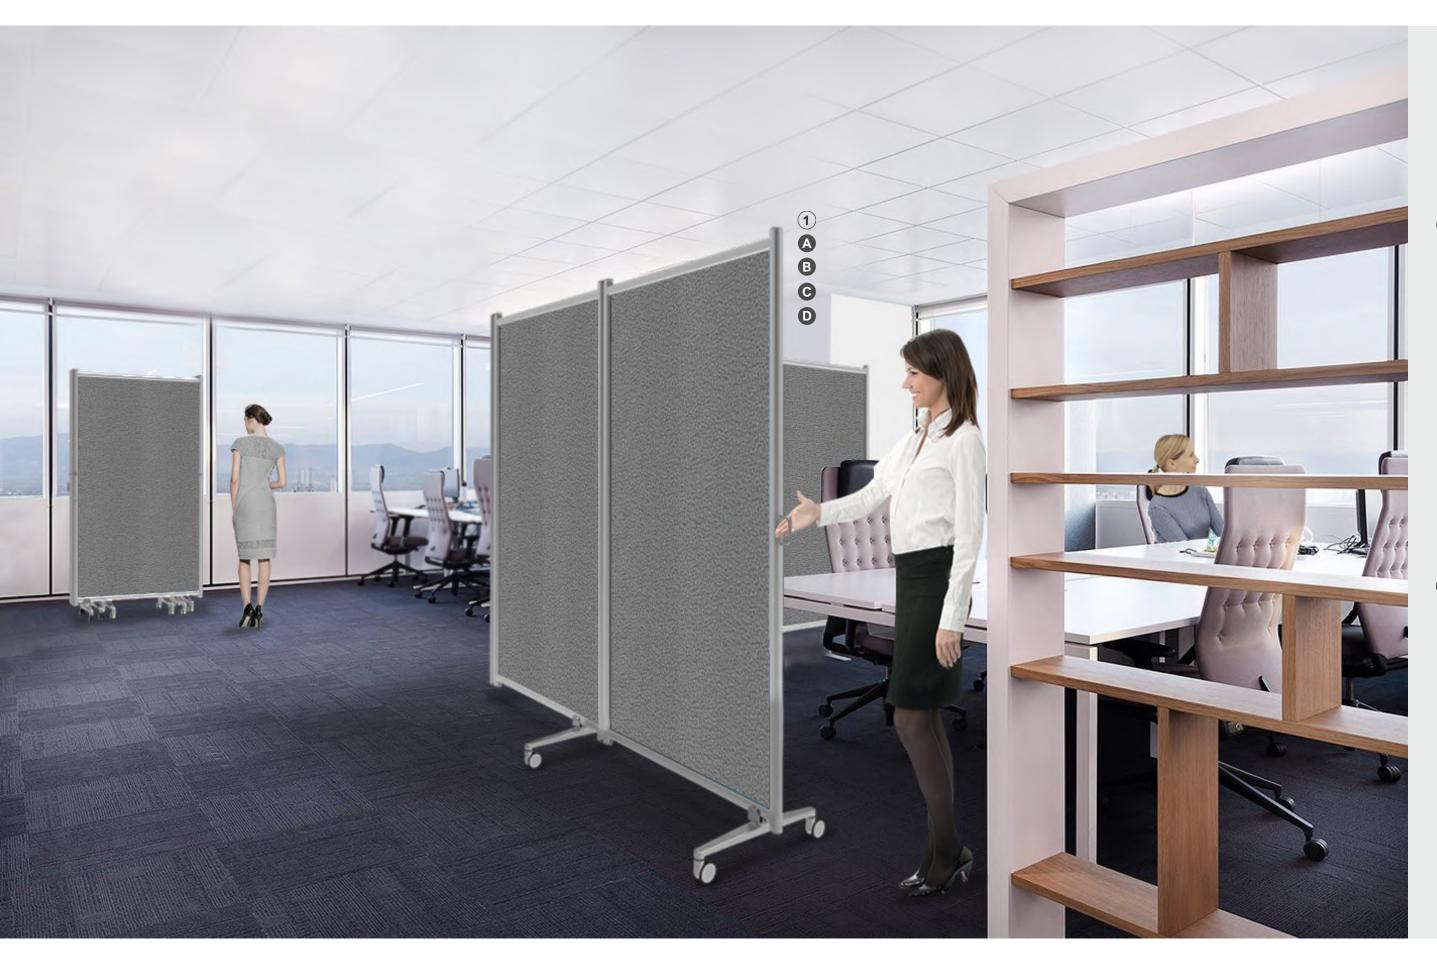

B Equipped with wheels with brakes.

(1) MOBILFLEX COMPACT

Partition walls on wheels, fully collapsible. Format: 7 doors 134x190 cm.

**FLEX** for your Meeting room Let us make your meetings more pleasant

A Quick message replacement thanks to the resealable magnetic strip.

**C** RGB color management via mobile app.

B Solutions hanging on low voltage cables or stylus.

D Inlaid magnetic frame, easy to remove.

#### 1 LED CHROME

Light panel with easy message replacement system. Format: 100x200 cm.

#### 2 LIGHT FRAME

RGB luminous frames with easy fixing system. Format: 100x200 cm. **FLEX** for your Uniqueness Be different in every detail

flex

A Quick message replacement thanks to the resealable magnetic strip.