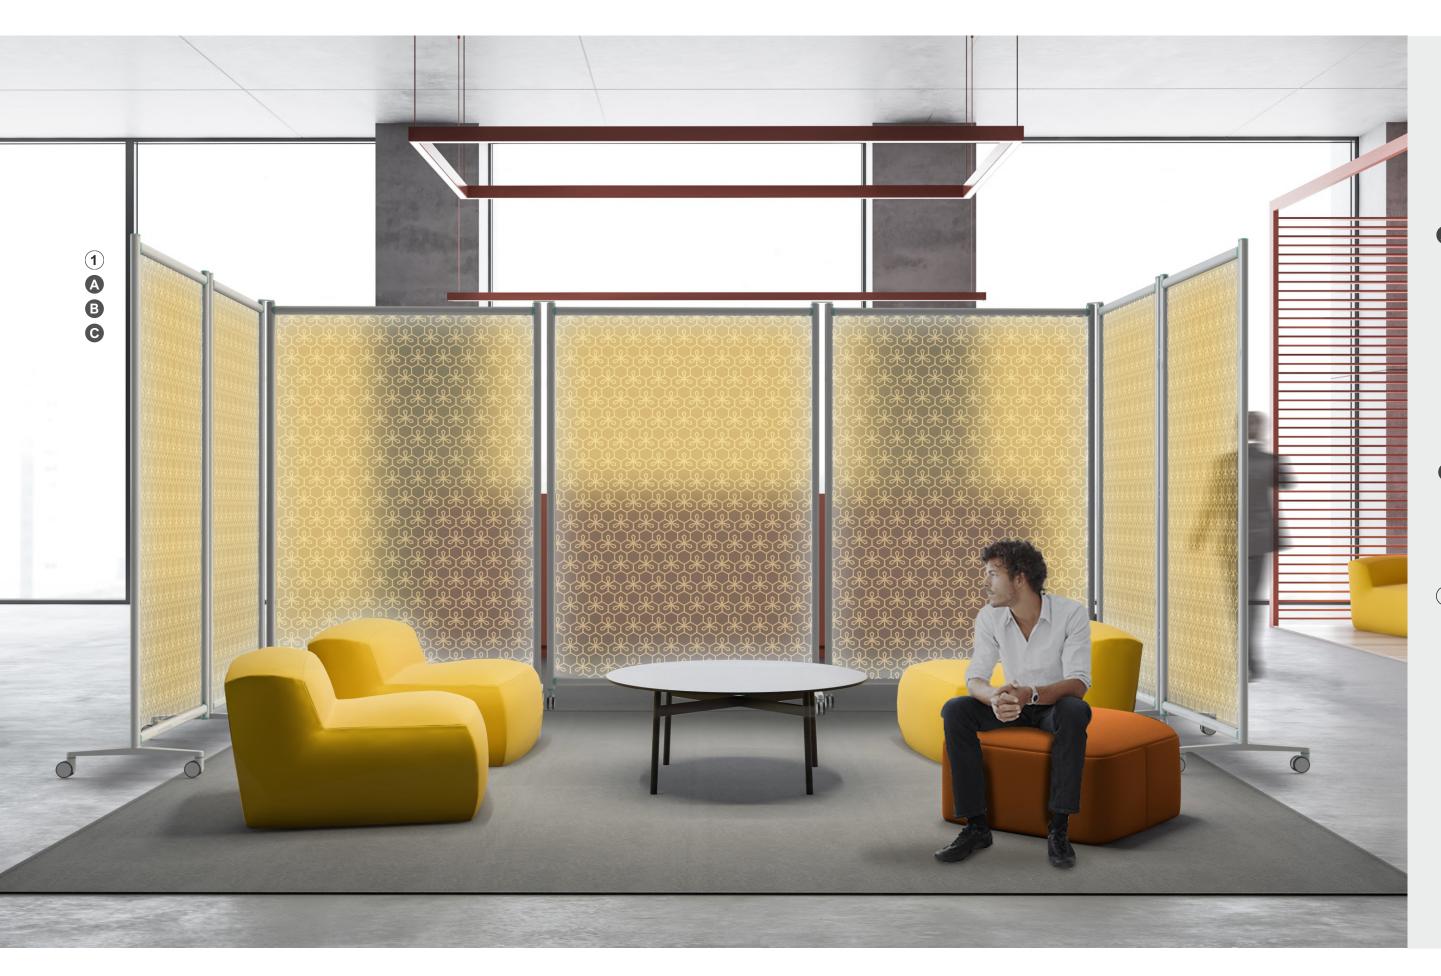

#### (1) ALLFLEX Partitions

Partition wall suspended on cables or stylus, perfect for separating large open spaces in a creative, quick and functional way. Format: 50x200 cm.

#### (2) ALLFLEX Partitions

Partition wall suspended on cables or stylus, perfect for separating large open spaces in a creative, quick and functional way. Format: 100x200 cm.

#### **3** ALLFLEX Partitions

Partition wall suspended on cables or stylus, perfect for separating large open spaces in a creative, quick and functional way. Format: 30x200 cm.

**FLEX** for your Offices and Common areas Improve Your employees' quality of life in the workplace