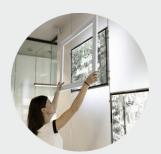

#### 1 SIGN\_wall

Signage wall panel with quick message replacement. Format: 30x100 cm.

FLEX for your Offices and Common areasGuide your guests in your spaces

A Quick message replacement thanks to the resealable magnetic strip.