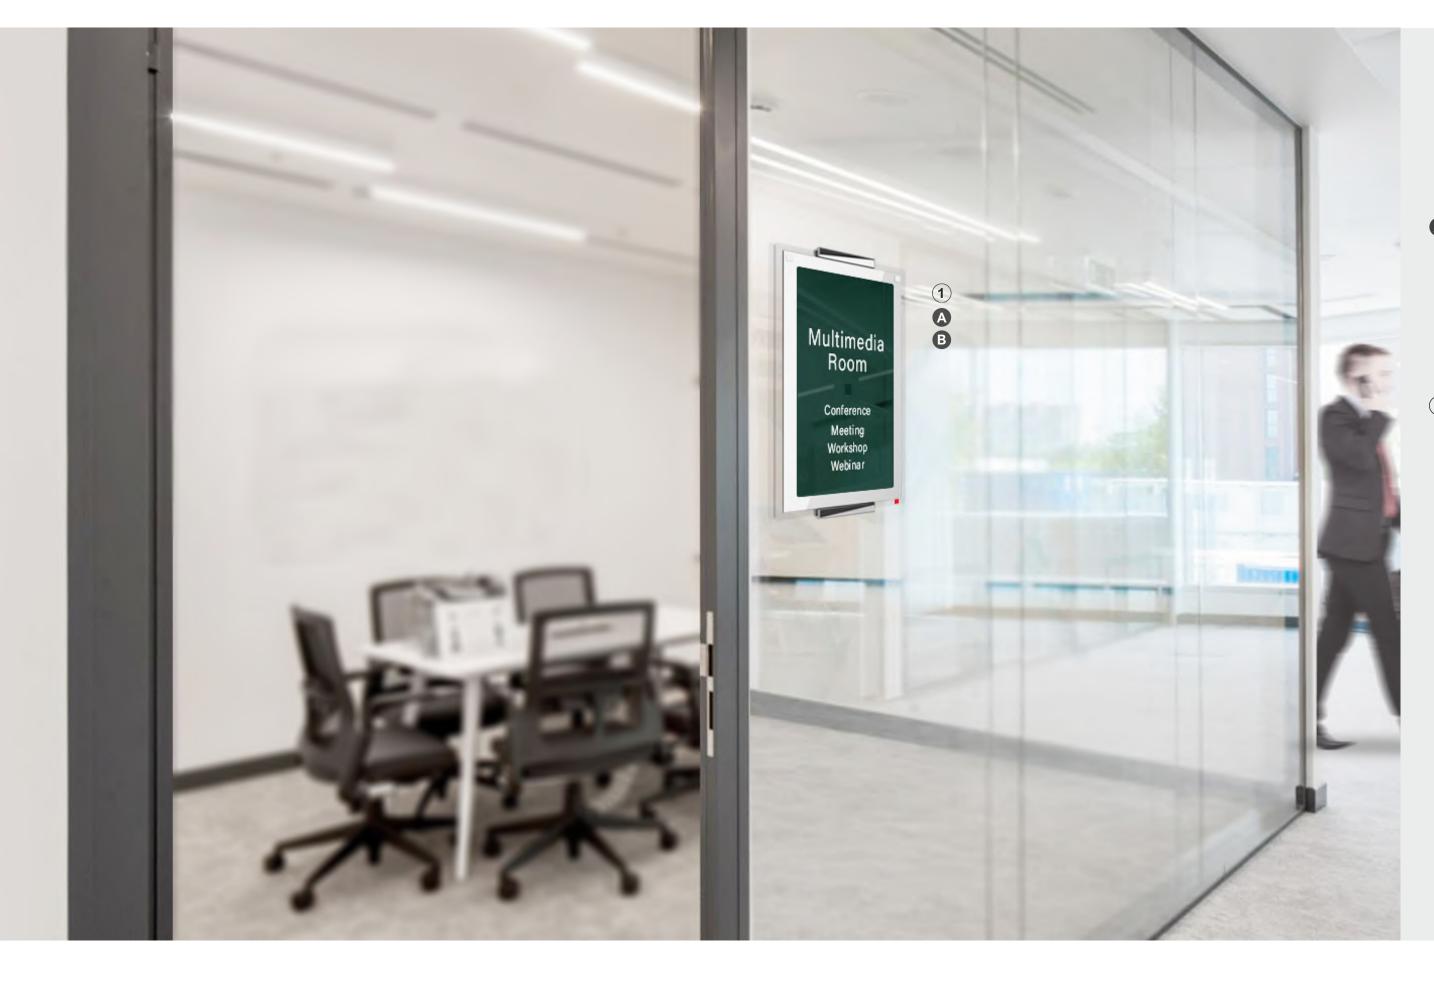

#### (1) SIGN\_desk

Table sign board with quick message replacement. Format: A4 landscape.

#### 2 SIGN\_hang

Suspended sign panel with quick message replacement. Format: 70x15 cm.

#### 3 SIGN\_flag

Flag sign board with quick message replacement. Format: A5 landscape.

#### (4) CORIDALE PLUS

Rotating display unit, with steel stand and resistant methacrylate literature pockets. Type: four sides. Format: 4 message holder panels and 12 pockets for literature.

**FLEX** for your Offices and Common areas Simplify your customer experience