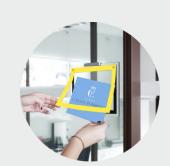

#### 1 MEDIA TOTEM

Digital totem with easy content upload system. Format: LCD 55" portrait. Brightness: 700 NIT.

Quick message replacement thanks to the resealable magnetic strip.

B Solutions hanging on low voltage cables or stylus.