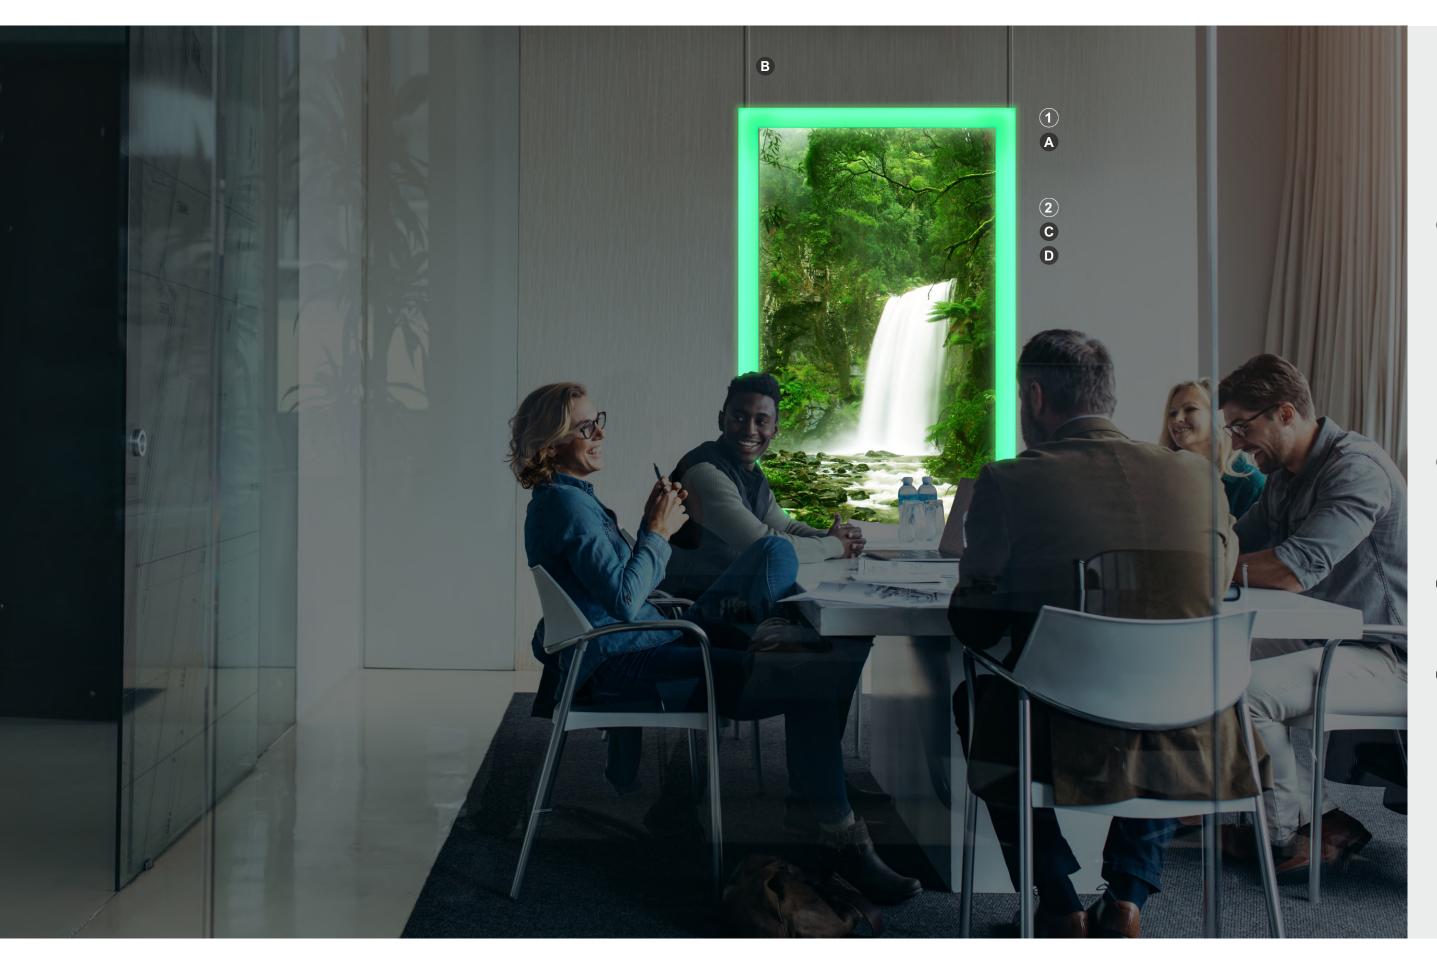

**C** RGB color management via mobile app.

B Solutions hanging on low voltage cables or stylus.

D Inlaid magnetic frame, easy to remove.

#### 1 LED CHROME

Light panel with easy message replacement system. Format: 100x200 cm.

#### 2 LIGHT FRAME

RGB luminous frames with easy fixing system. Format: 100x200 cm. **FLEX** for your Uniqueness Be different in every detail

flex

A Quick message replacement thanks to the resealable magnetic strip.