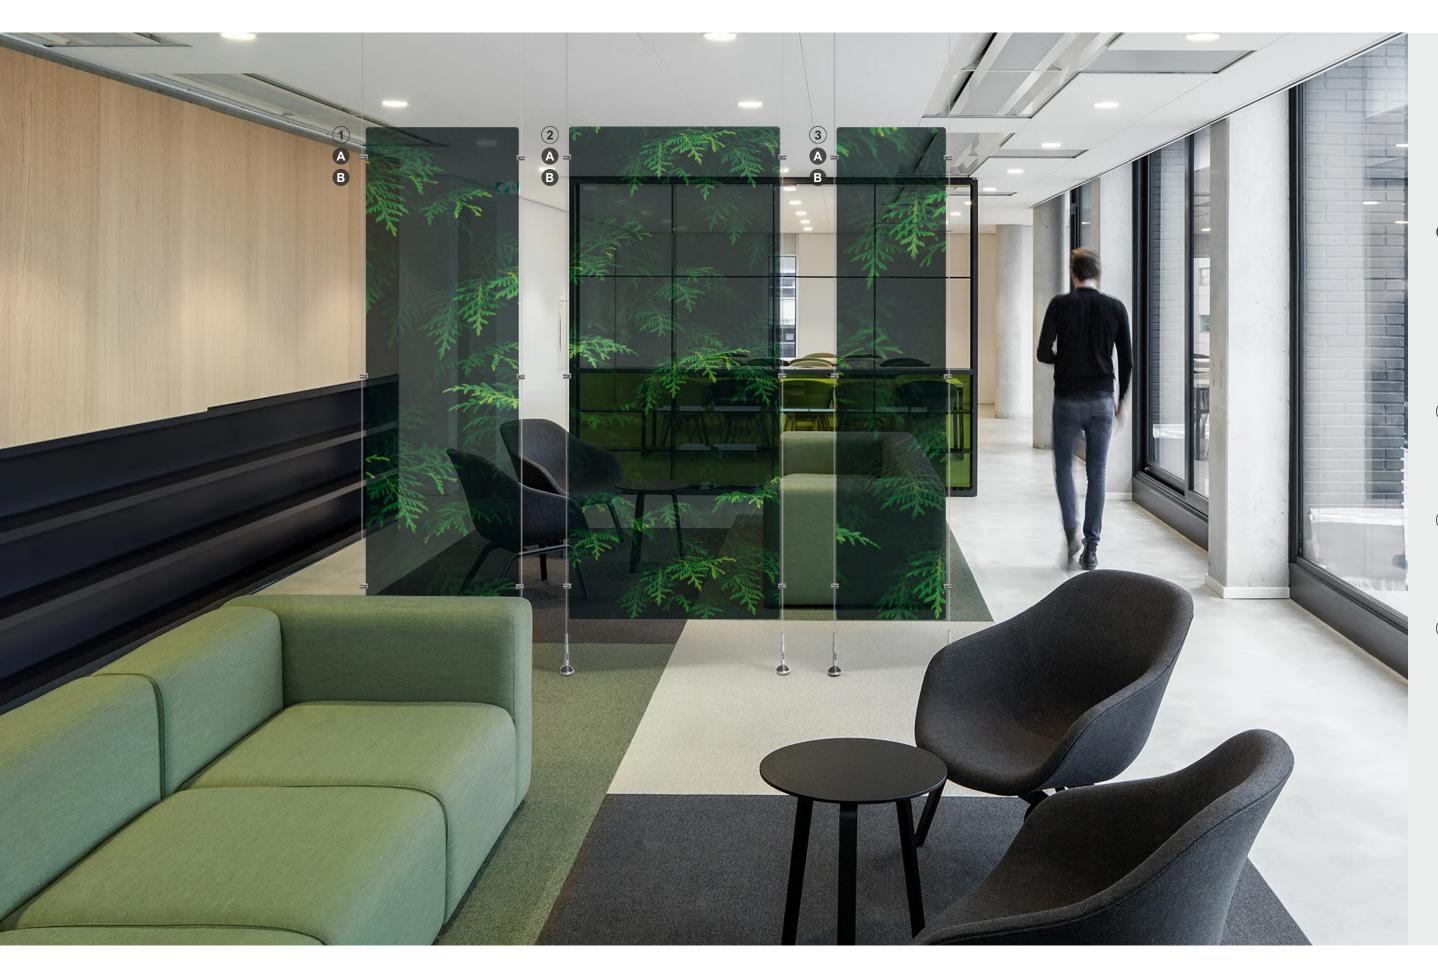

# FLEX for your Office

Wayfinding | Visual Communication | peace of mind

flex

**FLEX** for your Style How to make your guests experience memorable

flex

A Quick message replacement thanks to the resealable magnetic strip.

B SIGN LINE with customized magnetic protection.

#### (1) SIGN\_desk

Table sign board with quick message replacement. Format: A4 landscape.

#### 2 SIGN\_hang

Suspended sign panel with quick message replacement. Format: 70x15 cm.

#### 3 SIGN\_flag

Flag sign board with quick message replacement. Format: A5 landscape.

#### (4) CORIDALE PLUS

Rotating display unit, with steel stand and resistant methacrylate literature pockets. Type: four sides. Format: 4 message holder panels and 12 pockets for literature.

**FLEX** for your Offices and Common areas Simplify your customer experience