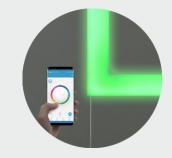

#### 1 SIGN\_wall

Signage wall panel with quick message replacement. Format: 21x50 cm.

**FLEX** for your Offices and Common areas Light up your environment with different colours!

**A** RGB color management via mobile app.

B Solutions hanging on low voltage cables or stylus.

#### 1 LIGHT FRAME

RGB luminous frames with easy fixing system. Format: 70x100 cm.

A Quick message replacement thanks to the resealable magnetic strip.

B SIGN LINE with customized magnetic protection.