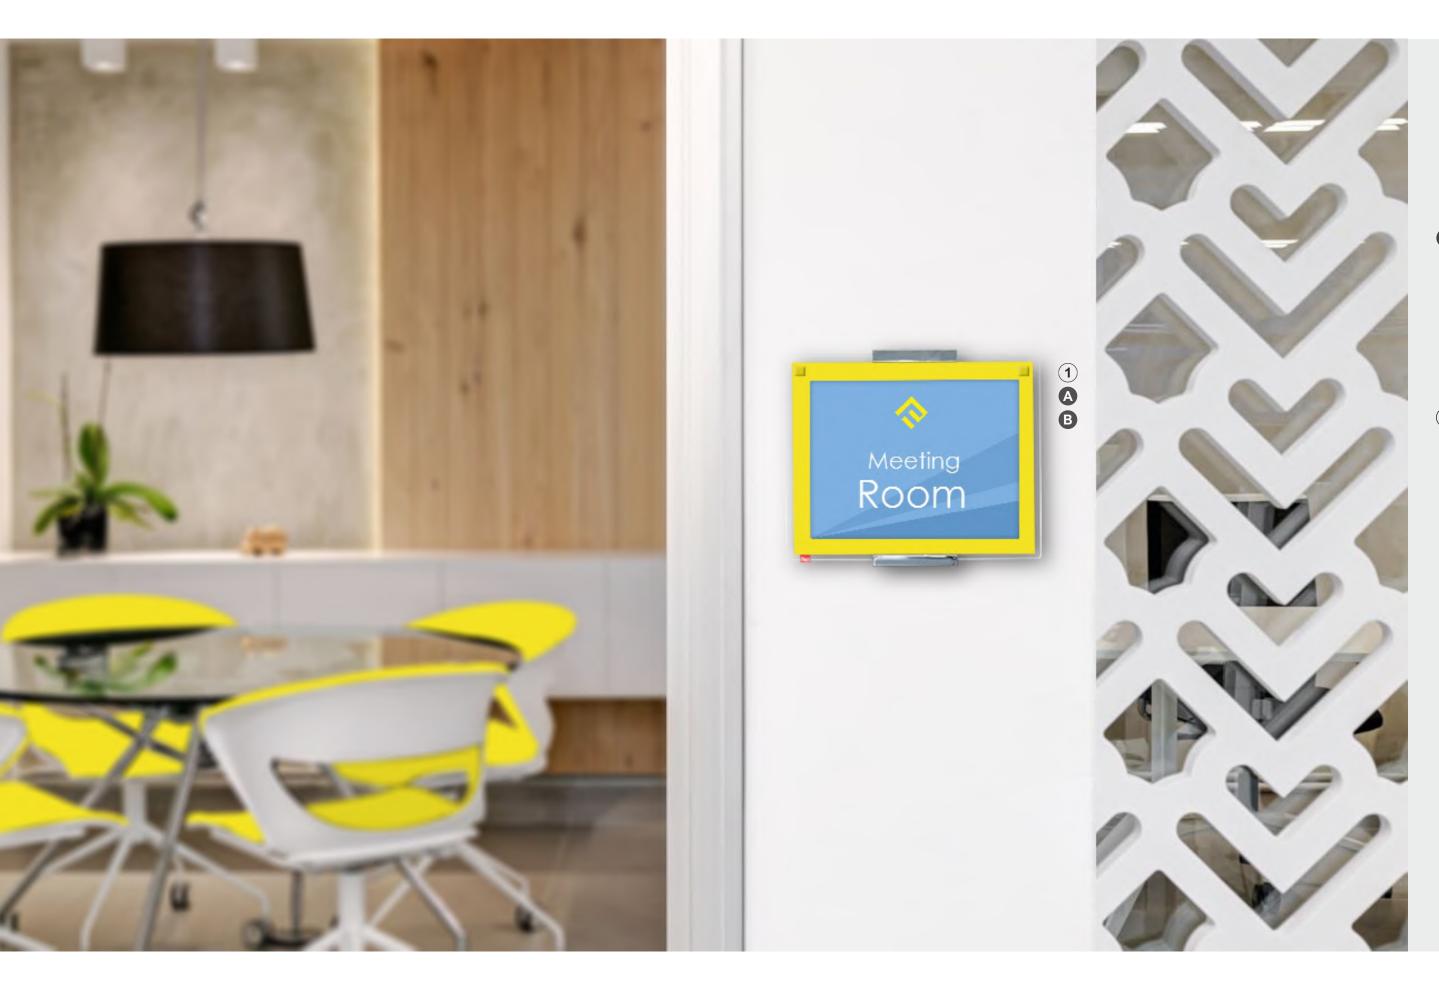

#### (1) SIGN\_desk

Table sign board with quick message replacement. Format: A4 landscape.

#### 2 SIGN\_hang

Suspended sign panel with quick message replacement. Format: 70x15 cm.

#### 3 SIGN\_flag

Flag sign board with quick message replacement. Format: A5 landscape.

#### (4) CORIDALE PLUS

Rotating display unit, with steel stand and resistant methacrylate literature pockets. Type: four sides. Format: 4 message holder panels and 12 pockets for literature.

**FLEX** for your Offices and Common areas Simplify your customer experience