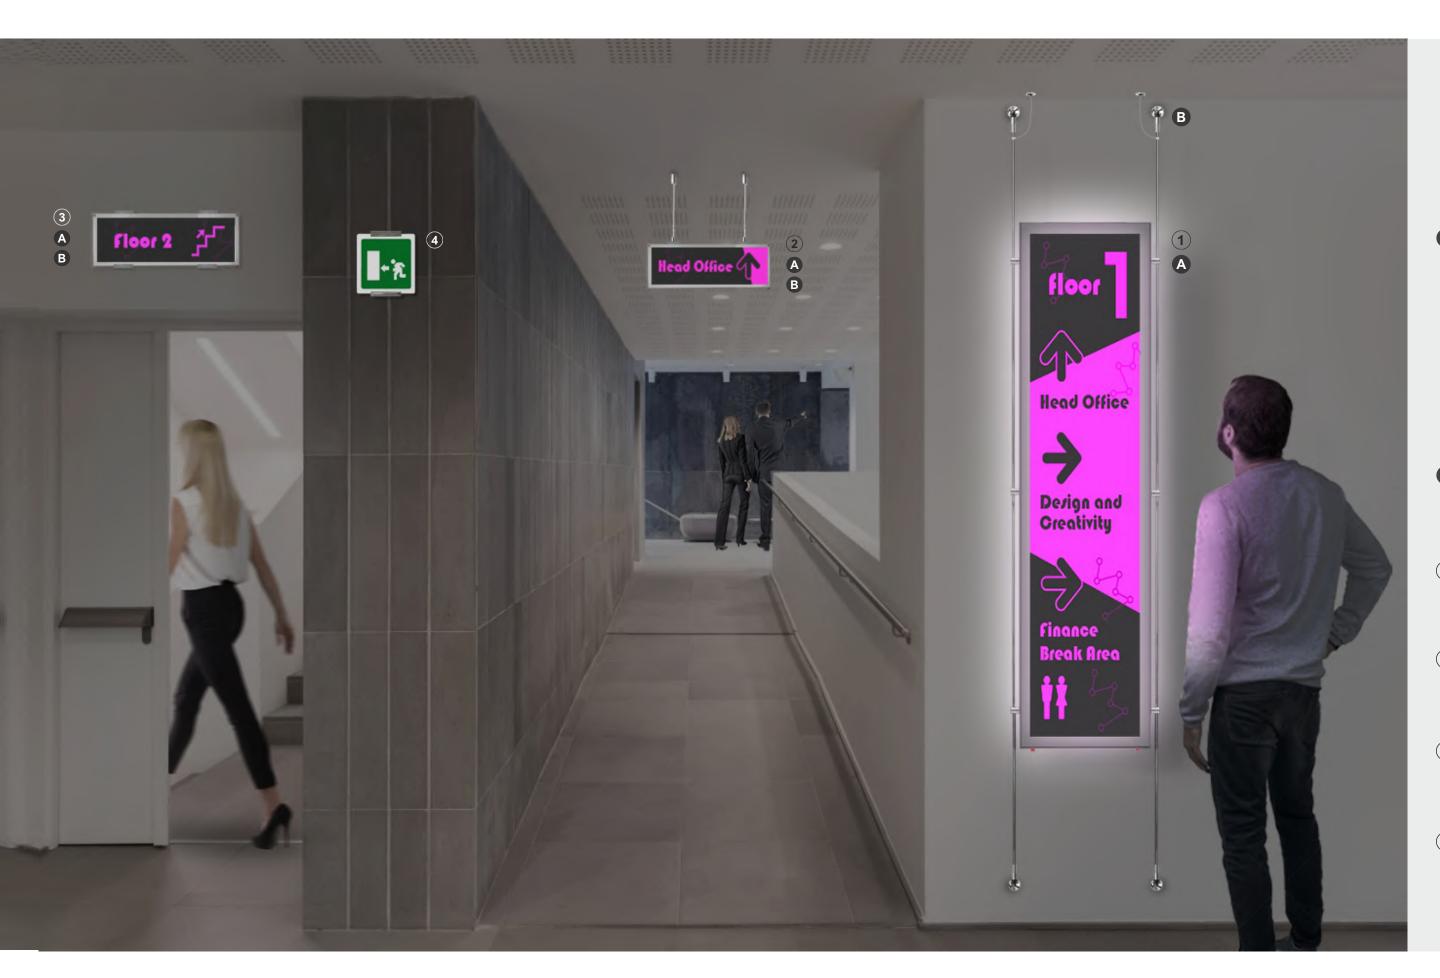

**B** Solutions hanging on low voltage cables or stylus.

#### 1 LED CHROME

Light panel with easy message replacement system. Format: 50x100 cm.

**FLEX** for your Office Keep your guests informed and updated

flex

A Simple content upload: USB - WiFi - LAN - PC.

B Available with functiontouch screen.

#### (1) SIGN\_desk

Table sign board with quick message replacement. Format: A4 landscape.

#### 2 SIGN\_hang

Suspended sign panel with quick message replacement. Format: 70x15 cm.

#### 3 SIGN\_flag

Flag sign board with quick message replacement. Format: A5 landscape.

#### (4) CORIDALE PLUS

Rotating display unit, with steel stand and resistant methacrylate literature pockets. Type: four sides. Format: 4 message holder panels and 12 pockets for literature.

**FLEX** for your Offices and Common areas Simplify your customer experience