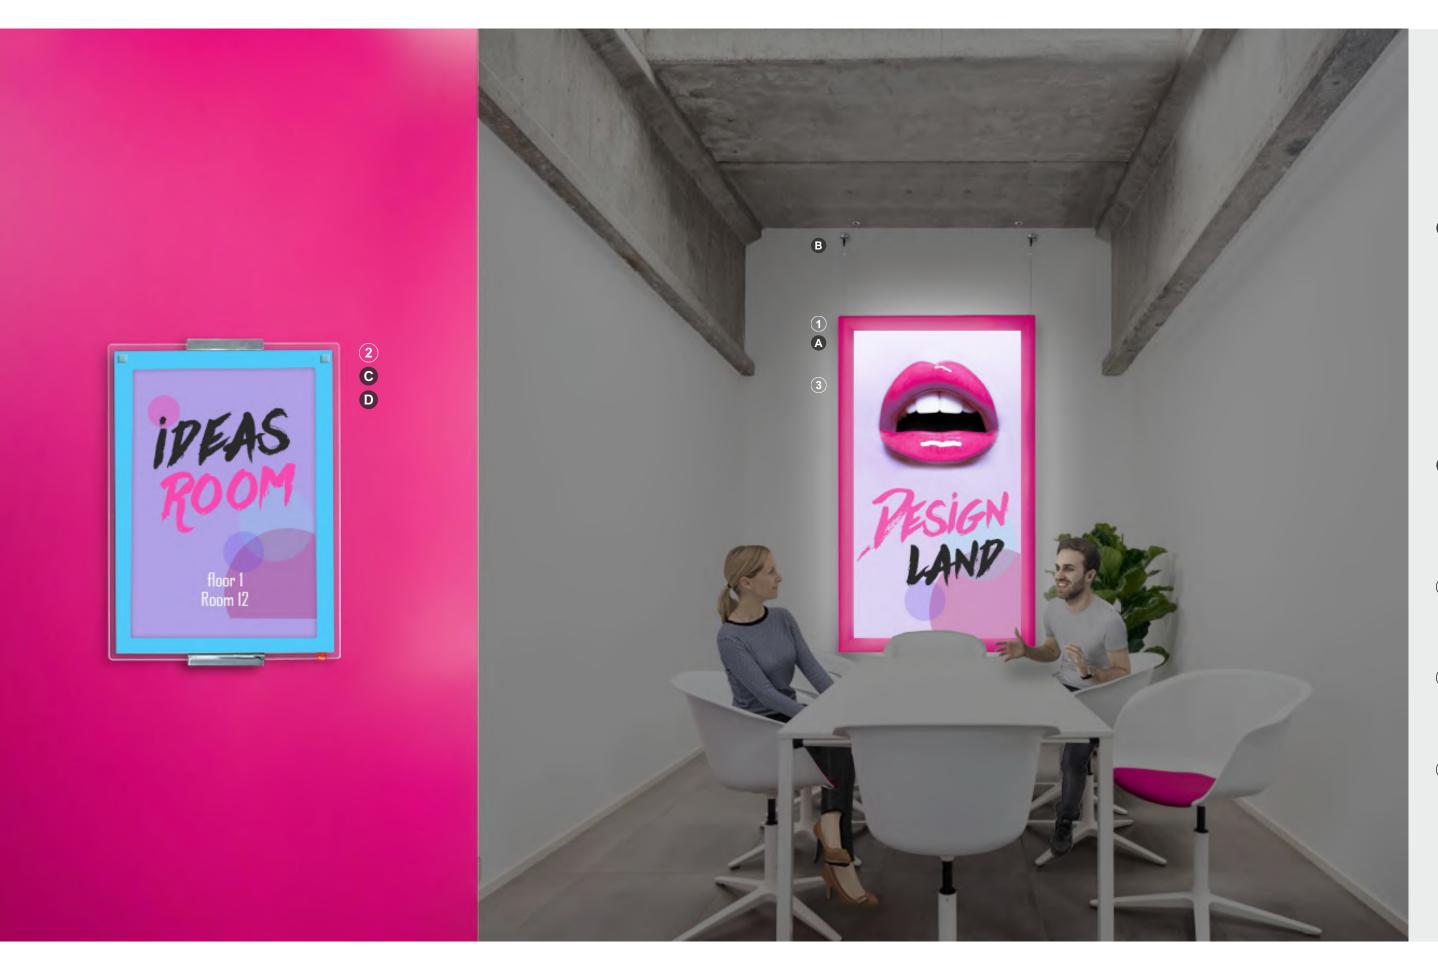

# FLEX for your Office

Wayfinding | Visual Communication | peace of mind

flex

**FLEX** for your Style How to make your guests experience memorable

flex

A Quick message replacement thanks to the resealable magnetic strip.

B SIGN LINE with customized magnetic protection.

#### (1) SIGN\_desk

Table sign board with quick message replacement. Format: A4 landscape.

#### 2 SIGN\_hang

Suspended sign panel with quick message replacement. Format: 70x15 cm.

#### 3 SIGN\_flag

Flag sign board with quick message replacement. Format: A5 landscape.

#### (4) CORIDALE PLUS

Rotating display unit, with steel stand and resistant methacrylate literature pockets. Type: four sides. Format: 4 message holder panels and 12 pockets for literature.

**FLEX** for your Offices and Common areas Simplify your customer experience