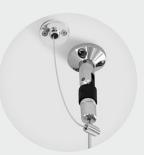

gn board with quick message replacement. Format: 21x21 cm.

#### 2 SIGN\_wall

Signage wall panel with quick message replacement. Format: A4 portrait.



**FLEX** for your Wayfinding Communicate in a smart and fancy way





A Quick message replacement thanks to the resealable magnetic strip.



**B** Solutions hanging on low voltage cables or stylus.

#### 1 LED CHROME

Light panel with easy message replacement system. Format: 50x100 cm.

**FLEX** for your Office Keep your guests informed and updated

flex







A Simple content upload: USB - WiFi - LAN - PC.



B Available with functiontouch screen.

#### 1 MEDIA TOTEM

Digital totem with easy content upload system. Format: LCD 55" portrait. Brightness: 700 NIT.







Quick message replacement thanks to the resealable magnetic strip.



B Solutions hanging on low voltage cables or stylus.

#### (1) COMPOSIZIONE LED CHROME

Composition of light panels with easy message replacement system. Format:7x50x100 cm.



**FLEX** for your Offices and Common areas Guide your guests in your spaces









A Quick message replacement thanks to the resealable magnetic strip.



B SIGN LINE with customized magnetic protection.

#### 1 SIGN\_wall

Signage wall panel with quick message replacement. Format: 21x50 cm.



**FLEX** for your Offices and Common areas Light up your environment with different colours!





**A** RGB color management via mobile app.



B Solutions hanging on low voltage cables or stylus.

#### 1 LIGHT FRAME

RGB luminous frames with easy fixing system. Format: 70x100 cm.







A Quick message replacement thanks