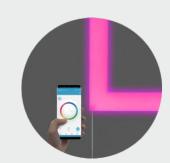

#### 1 SIGN\_wall

Signage wall panel with quick message replacement. Format: 21x50 cm.

**FLEX** for your Offices and Common areas Light up your environment with different colours!

**A** RGB color management via mobile app.

B Solutions hanging on low voltage cables or stylus.

#### 1 LIGHT FRAME

RGB luminous frames with easy fixing system. Format: 70x100 cm.

A Quick message replacement thanks to the resealable magnetic strip.

B SIGN LINE with customized magnetic protection.