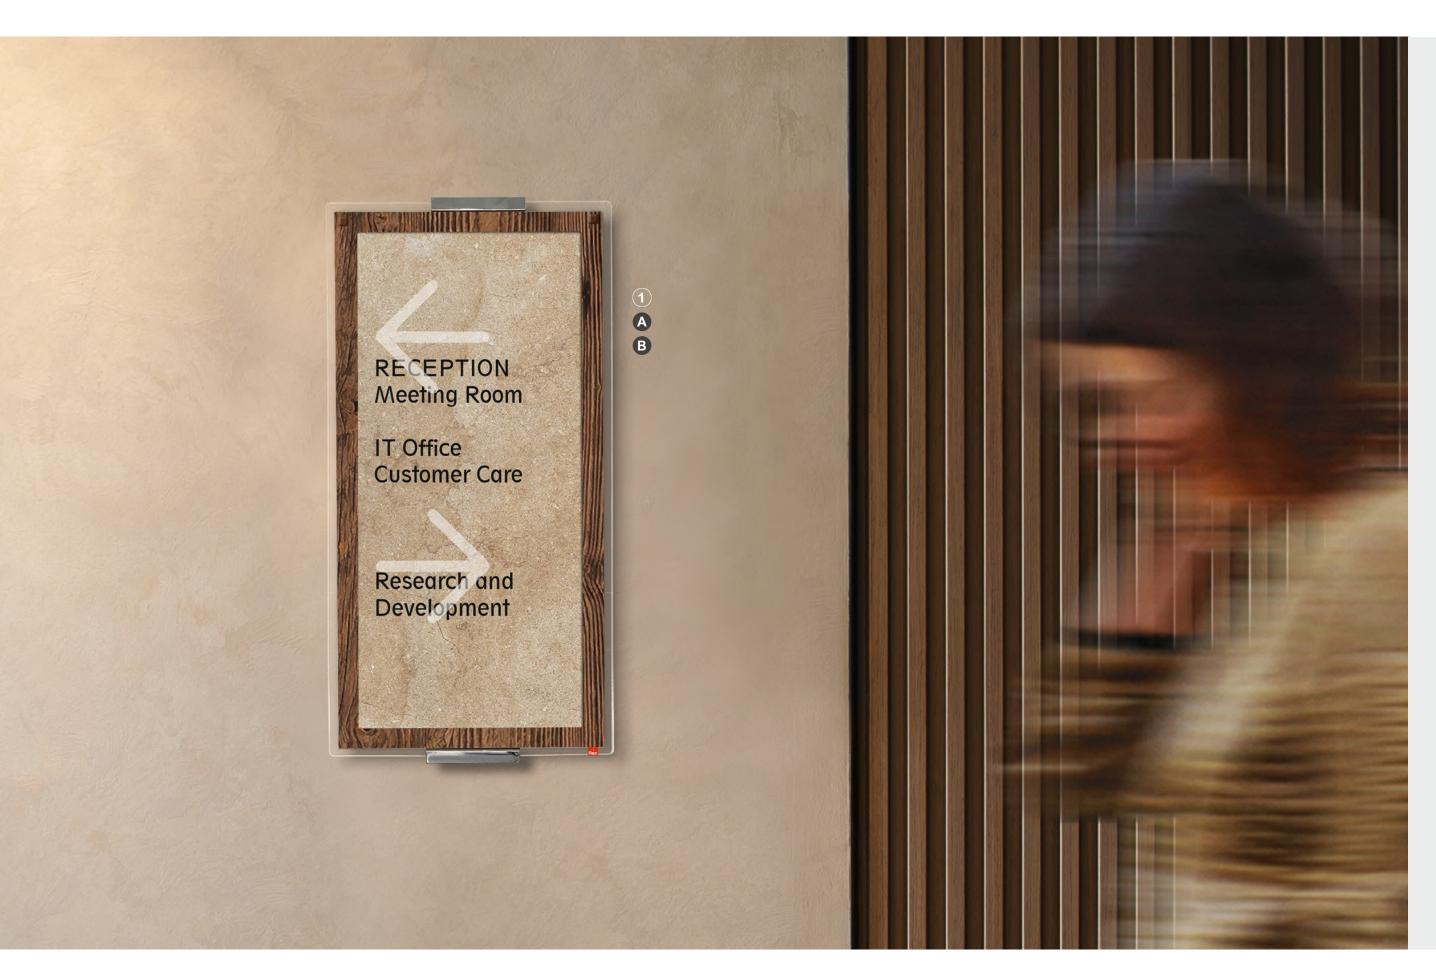

#### 1 SIGN\_wall

Signage wall panel with quick message replacement. Format: 30x100 cm.

FLEX for your Offices and Common areasGuide your guests in your spaces

A Quick message replacement thanks to the resealable magnetic strip.