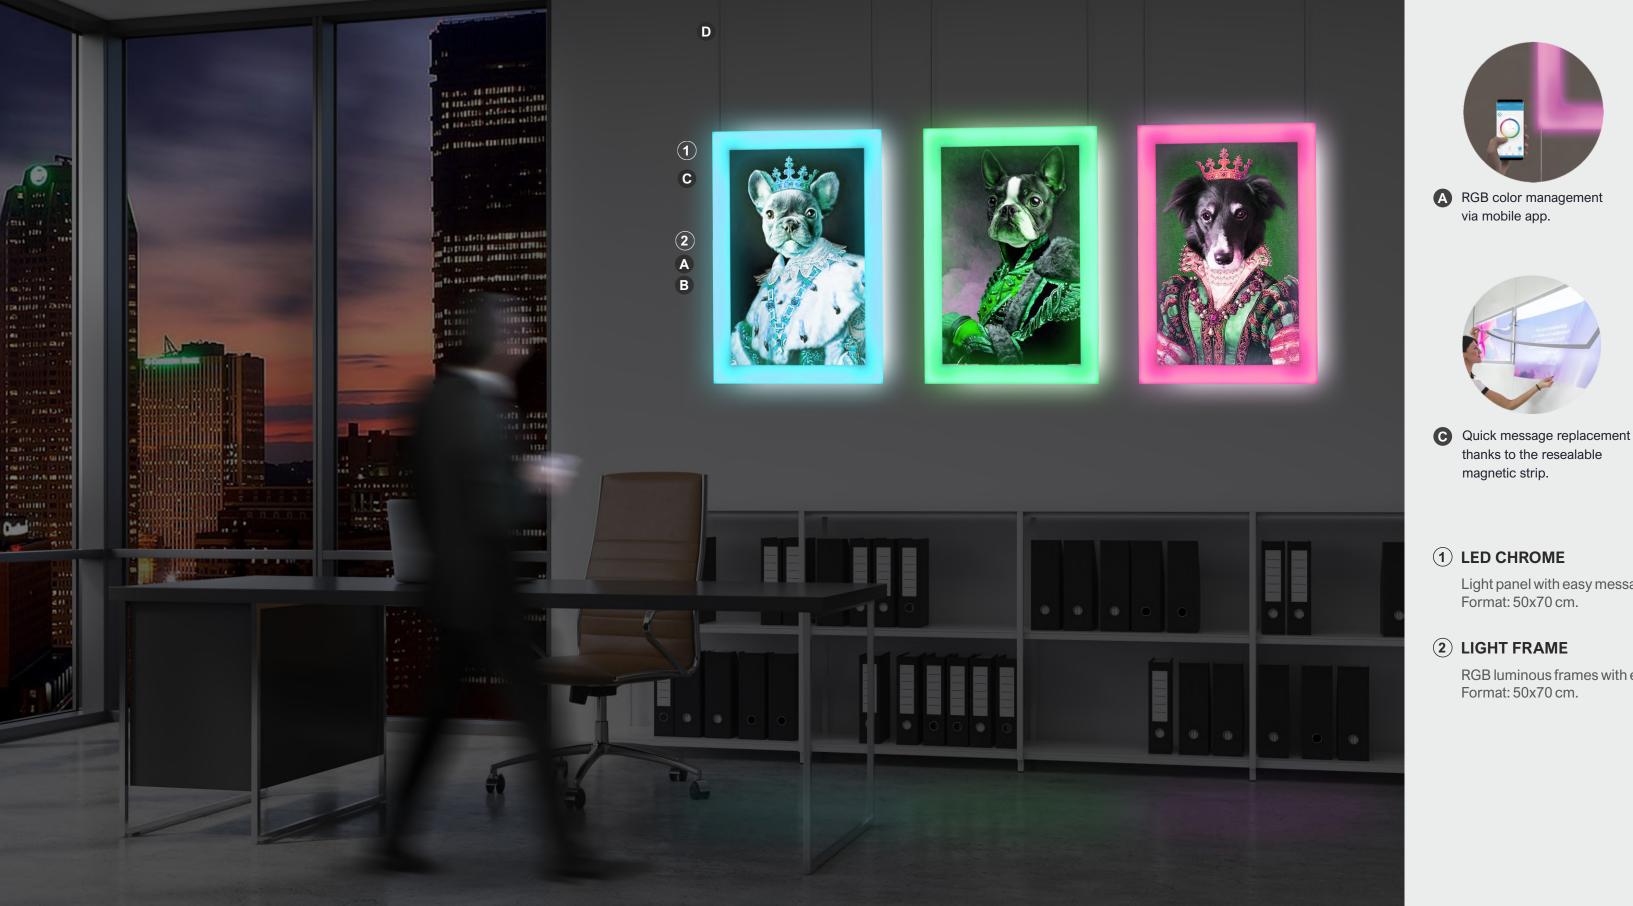

**C** RGB color management via mobile app.

B Solutions hanging on low voltage cables or stylus.

D Inlaid magnetic frame, easy to remove.

#### 1 LED CHROME

Light panel with easy message replacement system. Format: 100x200 cm.

#### 2 LIGHT FRAME

RGB luminous frames with easy fixing system. Format: 100x200 cm. **FLEX** for your Uniqueness Be different in every detail

flex

A Quick message replacement thanks to the resealable magnetic strip.