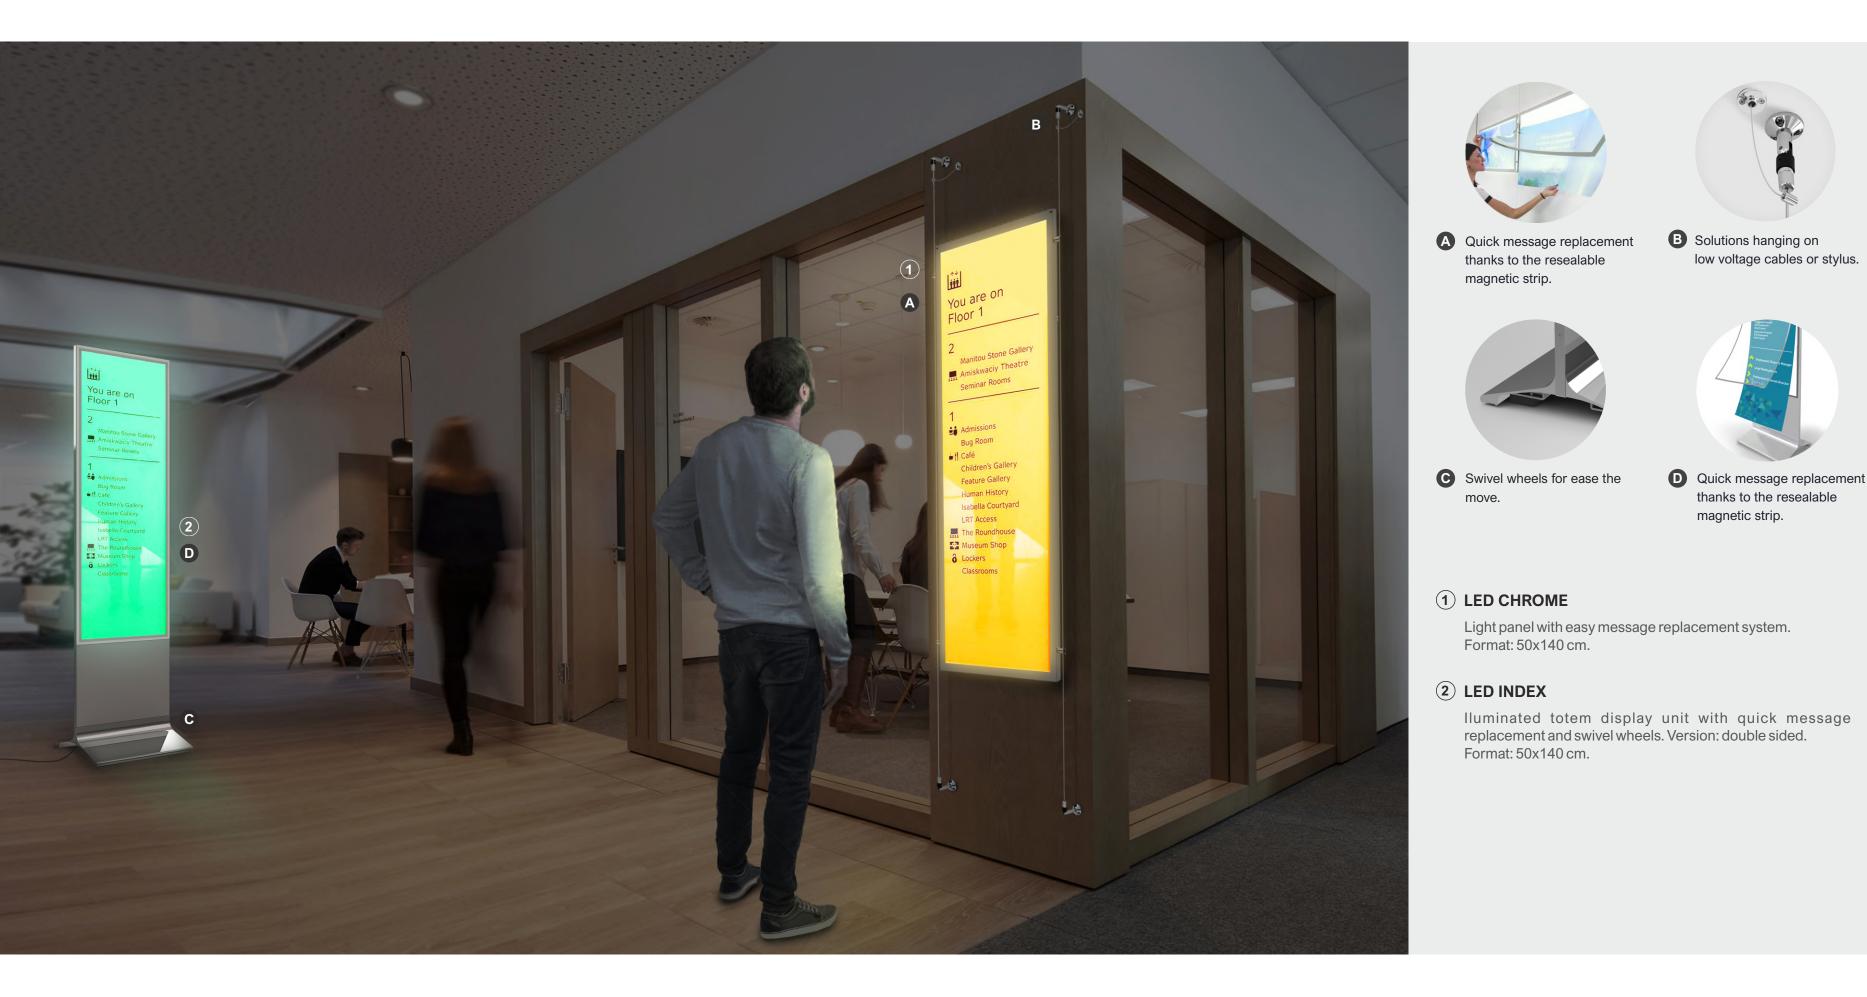

**B** Solutions hanging on low voltage cables or stylus.

#### 1 LED CHROME

Light panel with easy message replacement system. Format: 50x100 cm.

**FLEX** for your Office Keep your guests informed and updated

flex

A Simple content upload: USB - WiFi - LAN - PC.

B Available with functiontouch screen.