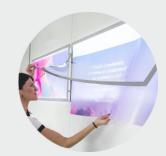

#### (1) ALLFLEX COMPOSITION

Signage wall panel composition with quick message replacement. Format: 5x70x21 cm.

#### 2 SIGN\_flag

Flag sign board with quick message replacement. Format: 21x21 cm.

#### 2 SIGN\_wall

Signage wall panel with quick message replacement. Format: A4 portrait.

**FLEX** for your Wayfinding Communicate in a smart and fancy way

A Quick message replacement thanks to the resealable magnetic strip.