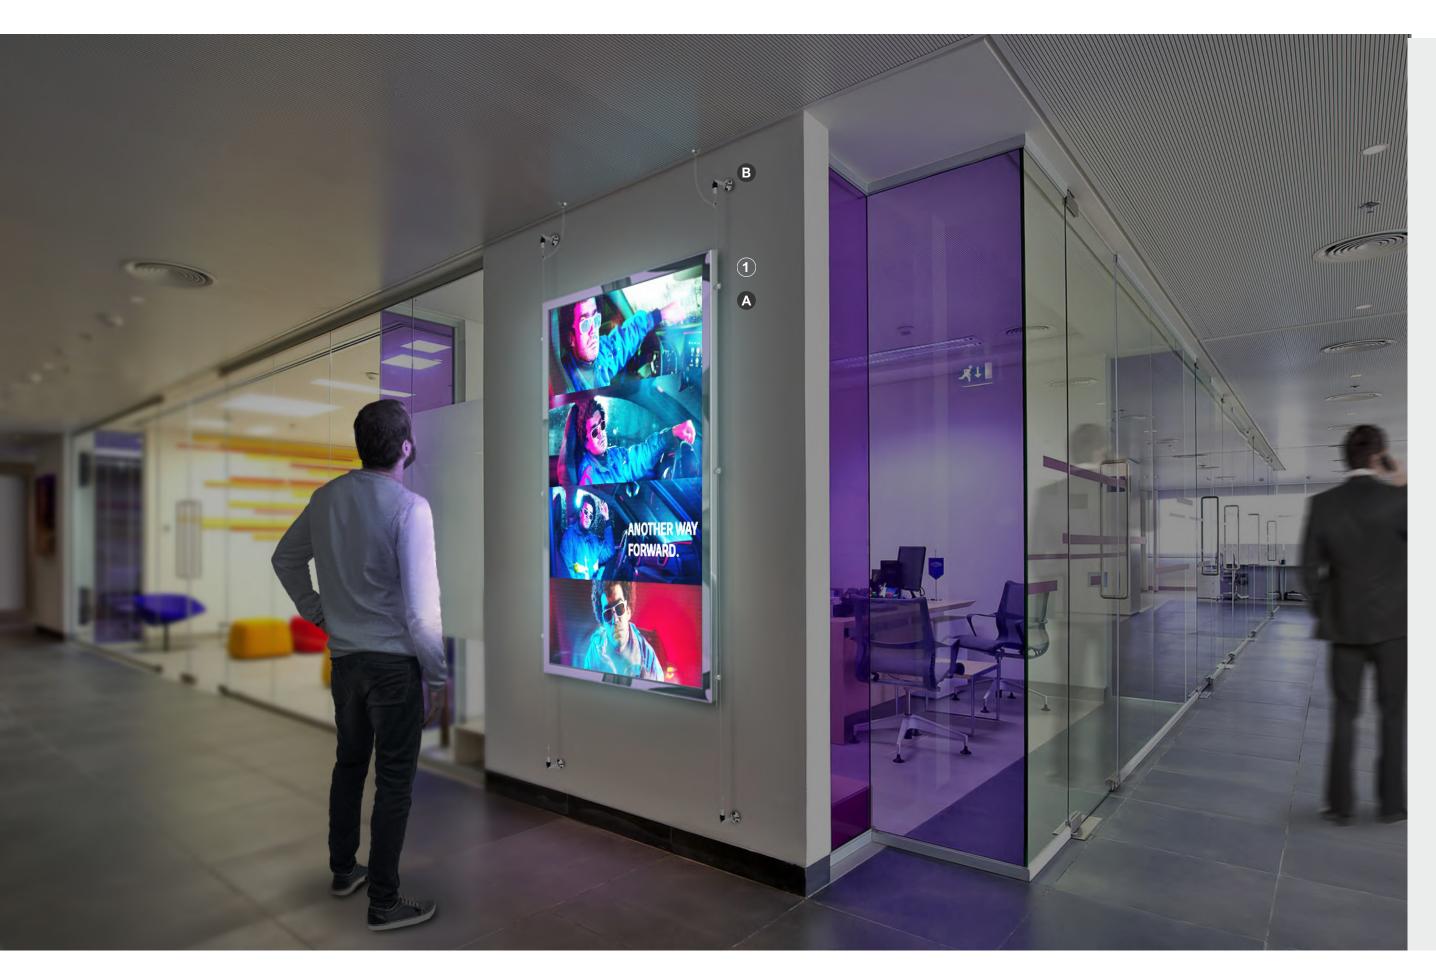

#### 1 SIGN\_wall

Signage wall panel with quick message replacement. Format: 30x100 cm.

FLEX for your Offices and Common areasGuide your guests in your spaces

A Quick message replacement thanks to the resealable magnetic strip.