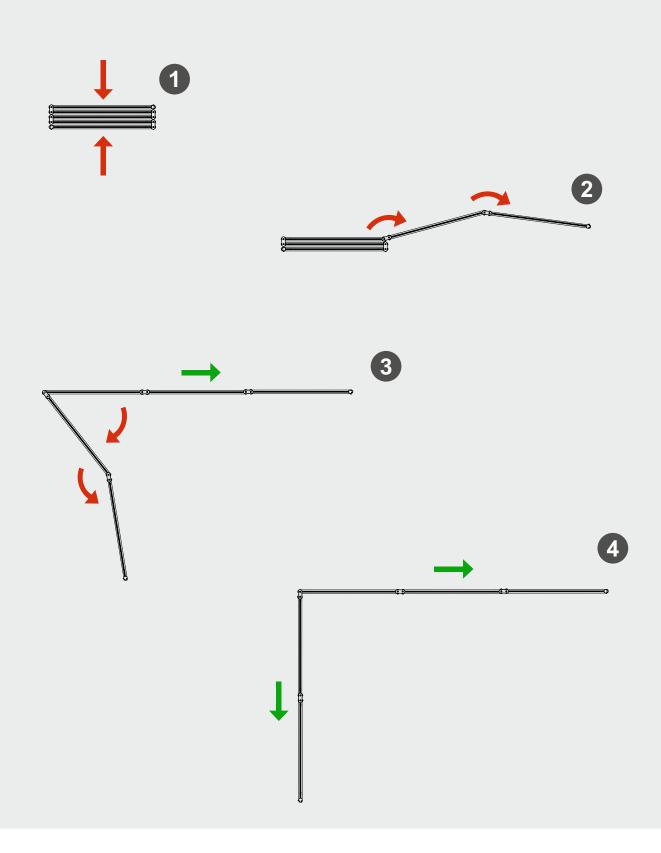

## (1) MOBILFLEX COMPACT

Partition walls on wheels, fully collapsible. Format: 4 doors 94x190 cm. FLEX for your SpacesMultiply your spaces with Mobilflex Compact!

## Easily open and close your Mobilflex Compact!

**FLEX** for your Safety Display safety information in a professional way

A Quick message replacement thanks to the resealable magnetic strip.

B BS1d0 fire resistance polycarbonate panel (European standard EN 13501-1).