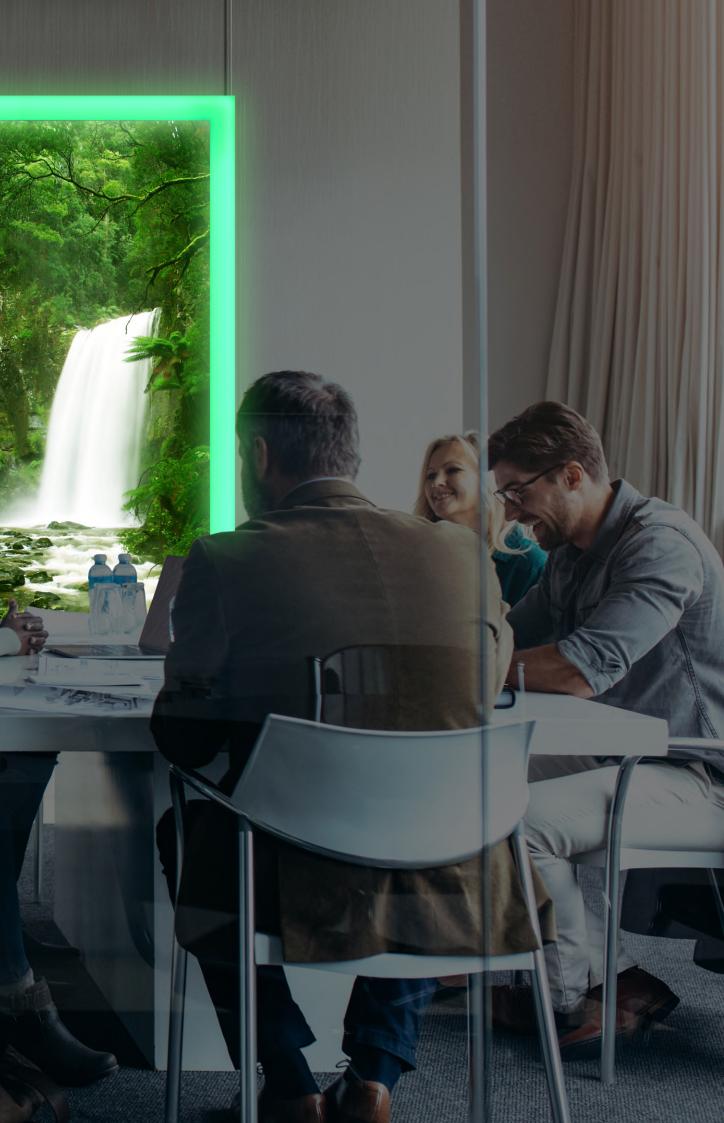

**C** RGB color management via mobile app.

B Solutions hanging on low voltage cables or stylus.

D Inlaid magnetic frame, easy to remove.

#### 1 LED CHROME

Light panel with easy message replacement system. Format: 100x200 cm.

#### 2 LIGHT FRAME

RGB luminous frames with easy fixing system. Format: 100x200 cm. **FLEX** for your Uniqueness Be different in every detail

flex

A Quick message replacement thanks to the resealable magnetic strip.