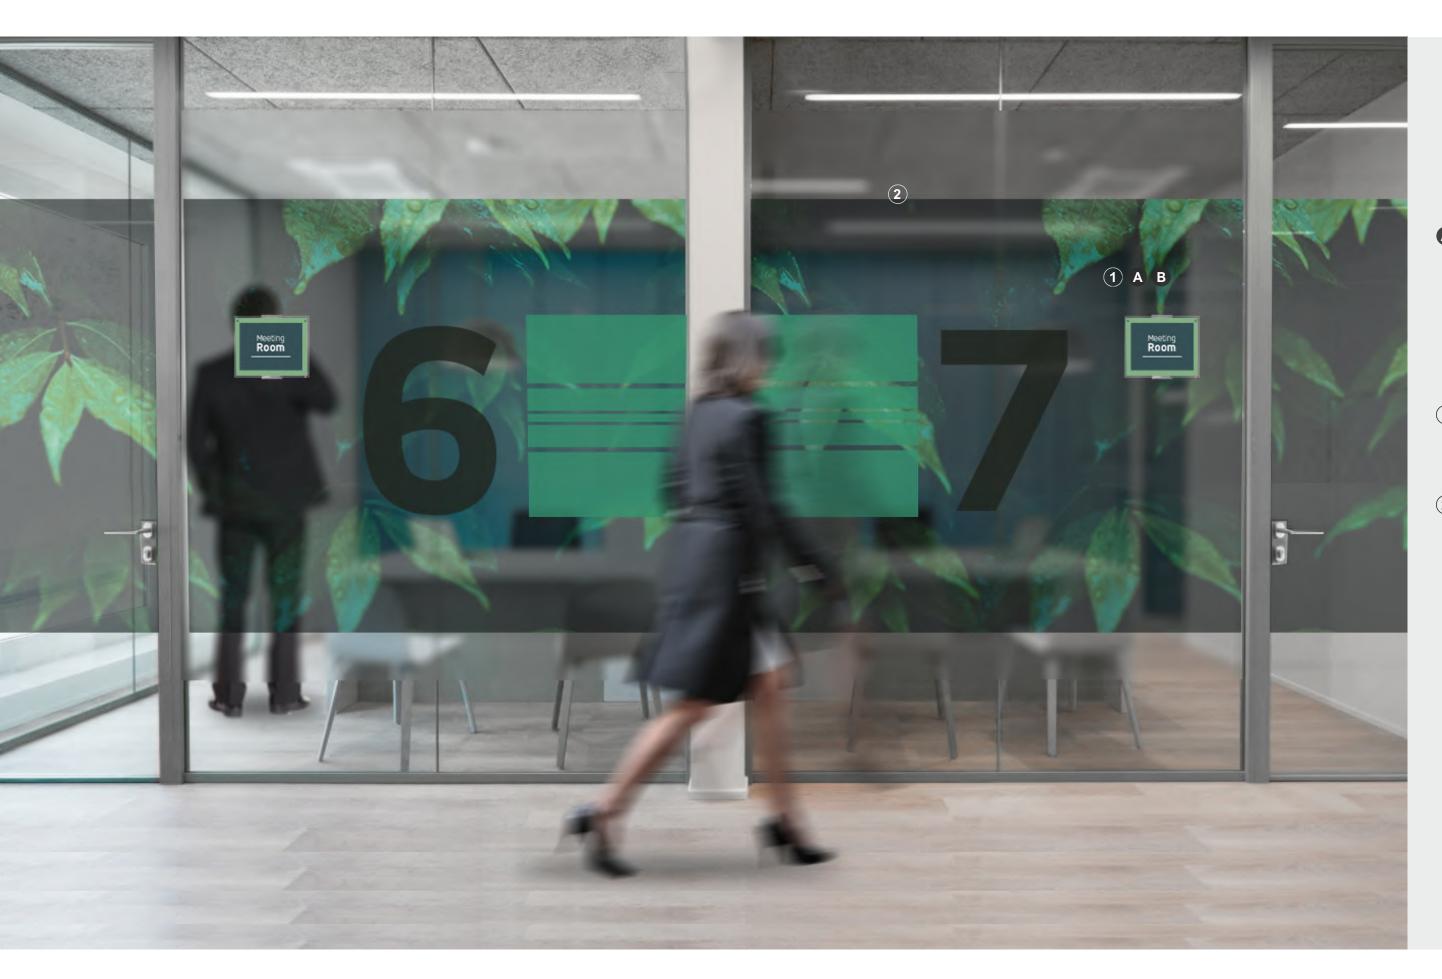

#### (1) ALLFLEX COMPOSITION

Signage wall panel composition with quick message replacement. Format: 5x70x21 cm.

#### 2 SIGN\_flag

Flag sign board with quick message replacement. Format: 21x21 cm.

#### 2 SIGN\_wall

Signage wall panel with quick message replacement. Format: A4 portrait.

**FLEX** for your Wayfinding Communicate in a smart and fancy way

A Quick message replacement thanks to the resealable magnetic strip.