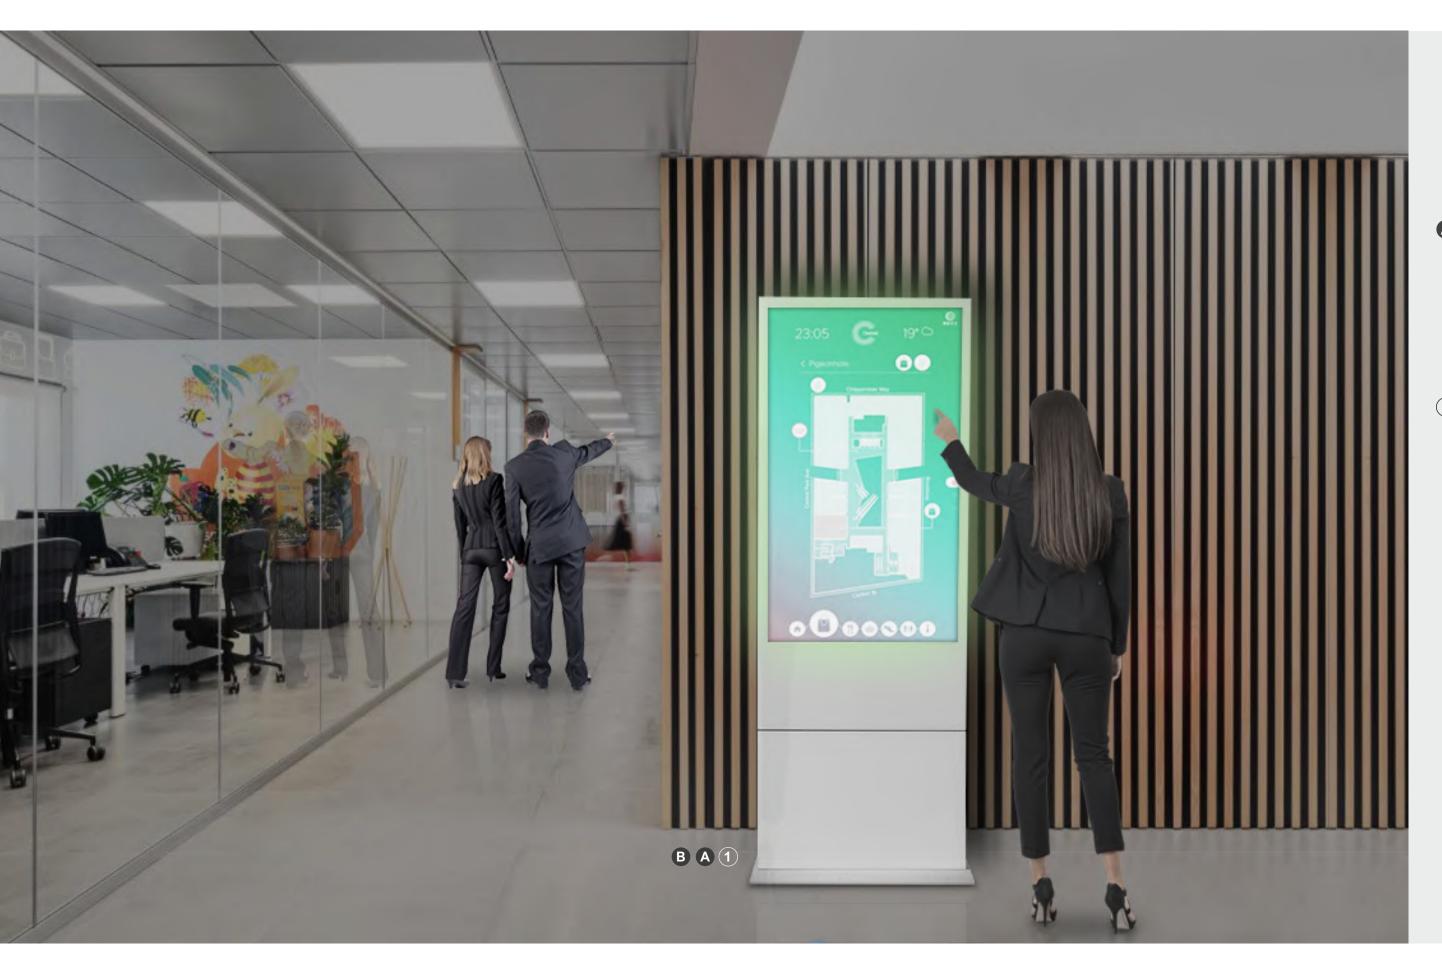

#### 1 MEDIA TOTEM

Digital totem with easy content upload system. Format: LCD 55" portrait. Brightness: 700 NIT.

Quick message replacement thanks to the resealable magnetic strip.

B Solutions hanging on low voltage cables or stylus.