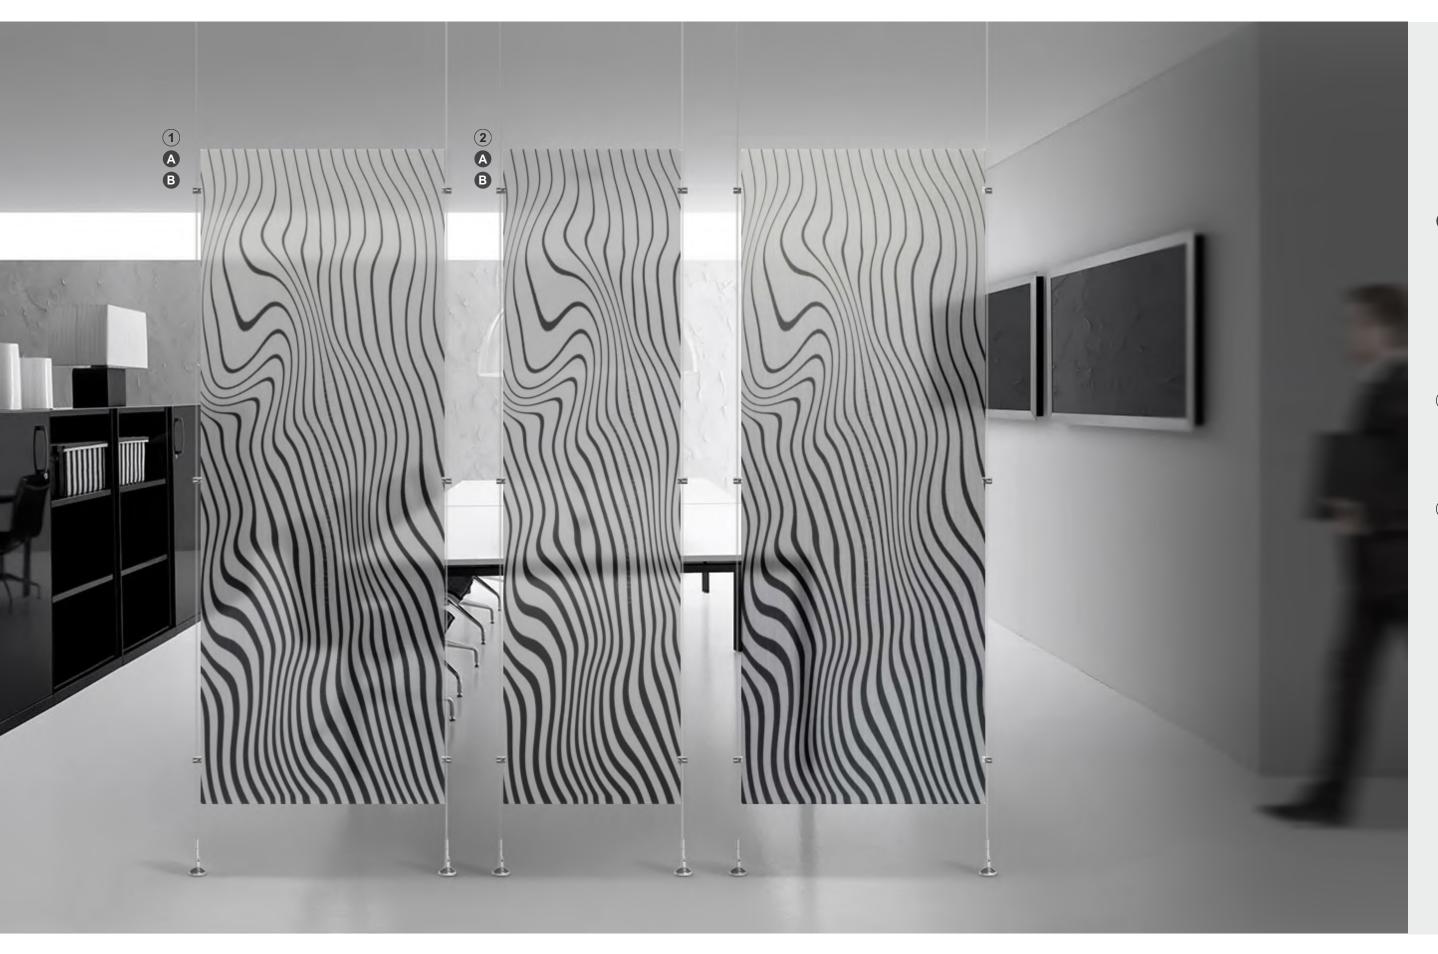

#### (1) ALLFLEX Partitions

Partition wall suspended on cables or stylus, perfect for separating large open spaces in a creative, quick and functional way. Format: 50x200 cm.

#### (2) ALLFLEX Partitions

Partition wall suspended on cables or stylus, perfect for separating large open spaces in a creative, quick and functional way. Format: 100x200 cm.

#### **3** ALLFLEX Partitions

Partition wall suspended on cables or stylus, perfect for separating large open spaces in a creative, quick and functional way. Format: 30x200 cm.

**FLEX** for your Offices and Common areas Improve Your employees' quality of life in the workplace