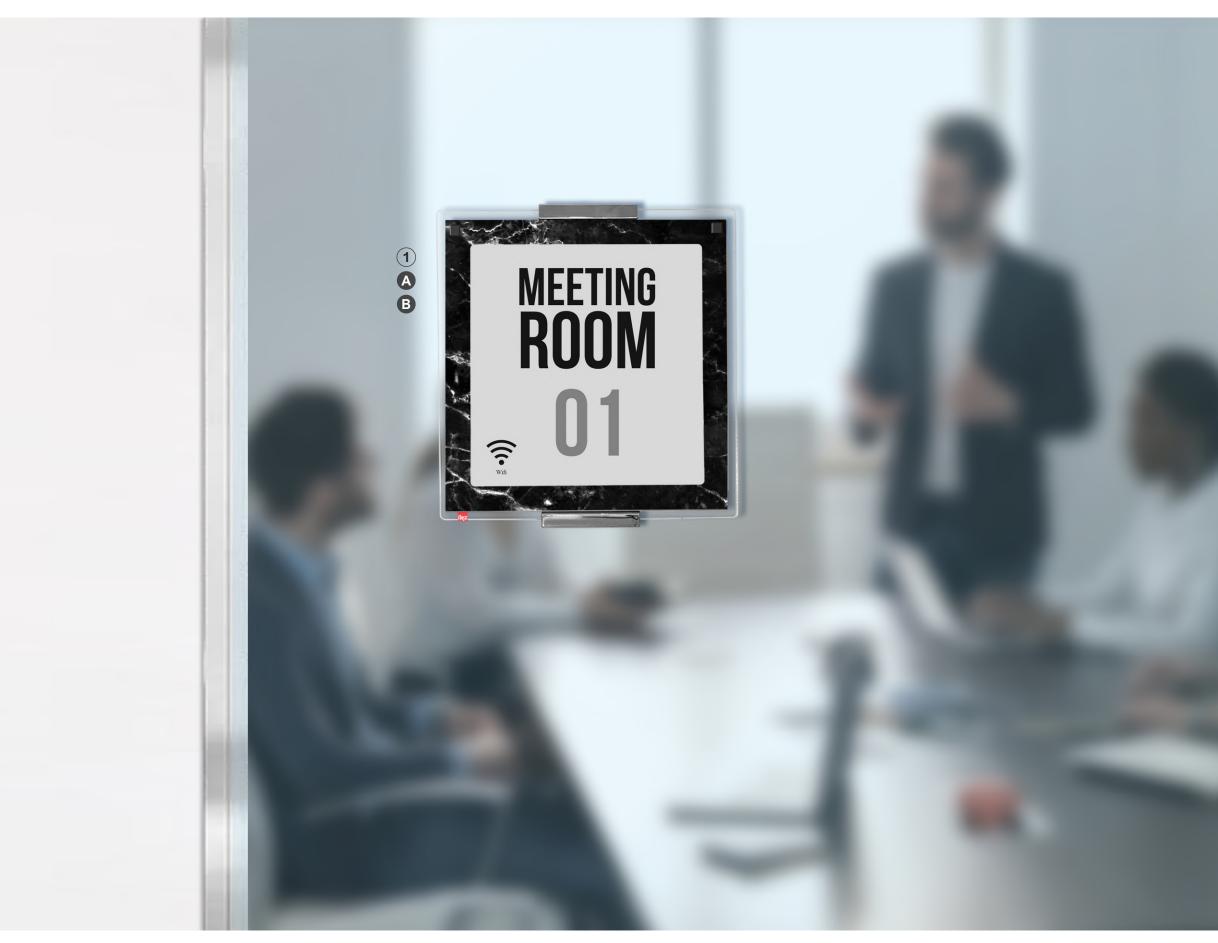

**C** RGB color management via mobile app.

B Solutions hanging on low voltage cables or stylus.

D Inlaid magnetic frame, easy to remove.

#### 1 LED CHROME

Light panel with easy message replacement system. Format: 100x200 cm.

#### 2 LIGHT FRAME

RGB luminous frames with easy fixing system. Format: 100x200 cm. **FLEX** for your Uniqueness Be different in every detail

flex

A Quick message replacement thanks to the resealable magnetic strip.