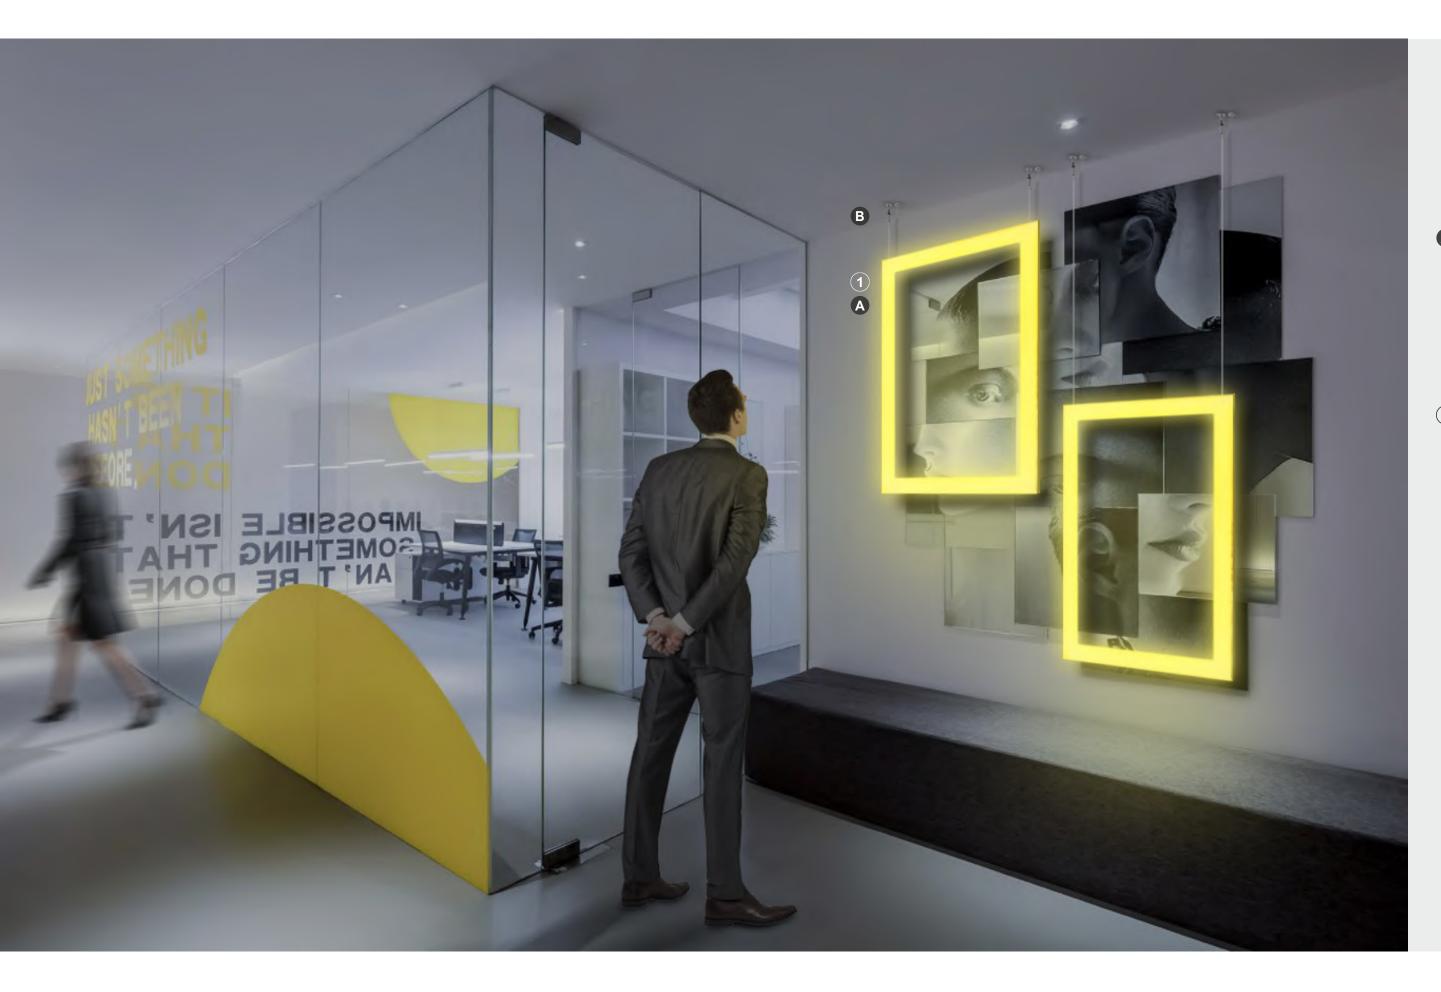

**B** Solutions hanging on low voltage cables or stylus.

#### 1 LED CHROME

Light panel with easy message replacement system. Format: 50x100 cm.

**FLEX** for your Office Keep your guests informed and updated

flex

A Simple content upload: USB - WiFi - LAN - PC.

B Available with functiontouch screen.

#### 1 LIGHT FRAME

RGB luminous frames with easy fixing system. Format: 70x100 cm.

A Quick message replacement thanks to the resealable magnetic strip.

B SIGN LINE with customized magnetic protection.

#### 2 LIGHT FRAME

RGB luminous frames with easy fixing system. Format: 100x200 cm. **FLEX** for your Uniqueness Be different in every detail

flex

A Quick message replacement thanks to the resealable magnetic strip.