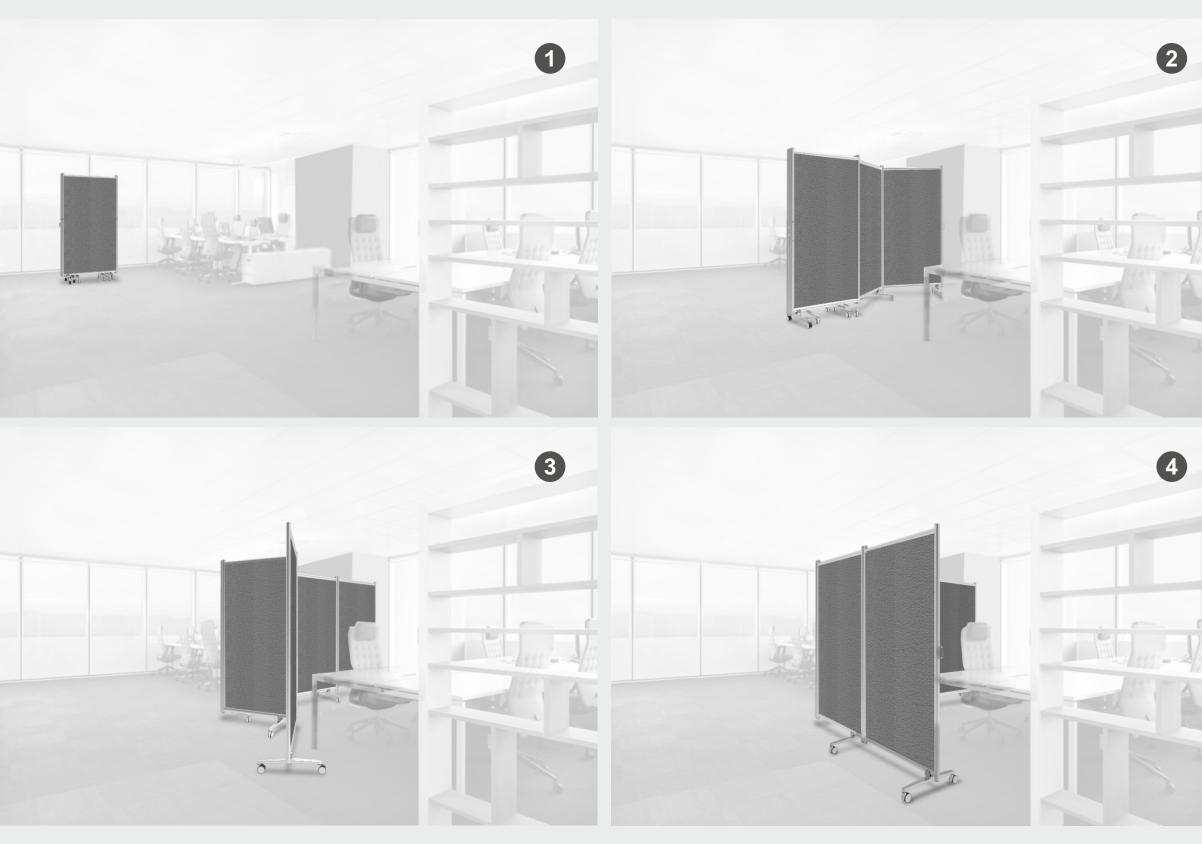

## (1) MOBILFLEX COMPACT

Partition walls on wheels, fully collapsible. Format: 4 doors 94x190 cm. FLEX for your SpacesMultiply your spaces with Mobilflex Compact!

## Easily open and close your Mobilflex Compact!

**FLEX** for your Safety Display safety information in a professional way

A Quick message replacement thanks to the resealable magnetic strip.

B BS1d0 fire resistance polycarbonate panel (European standard EN 13501-1).