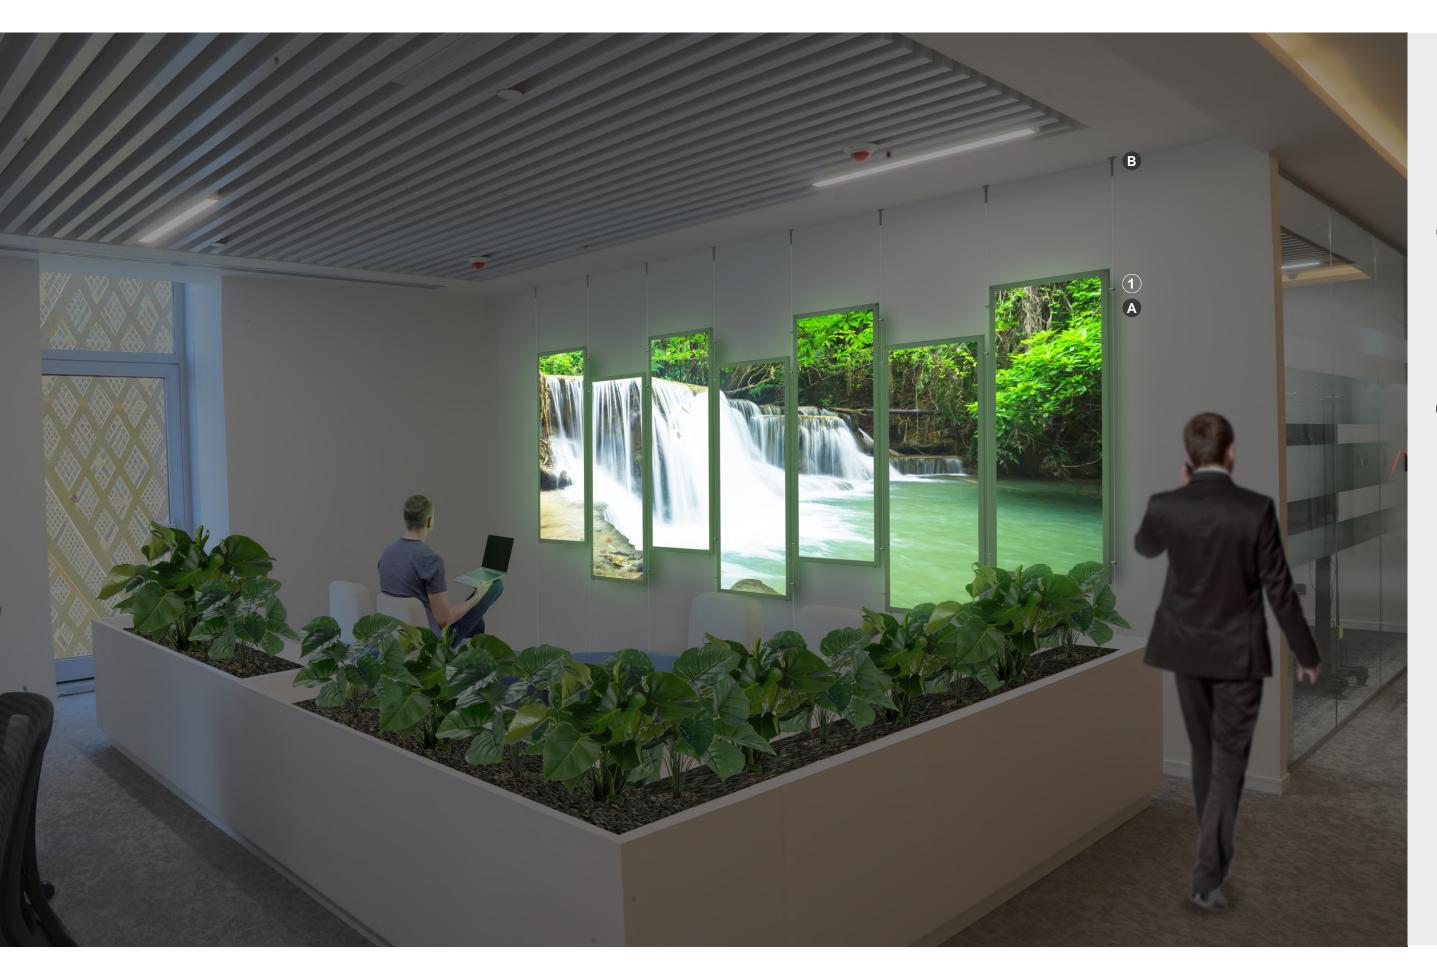

#### (1) COMPOSIZIONE LED CHROME

Composition of light panels with easy message replacement system. Format:7x50x100 cm.

**FLEX** for your Offices and Common areas Guide your guests in your spaces

A Quick message replacement thanks to the resealable magnetic strip.