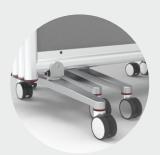

B Equipped with wheels with brakes.

Also available with sound-absorbing panels.