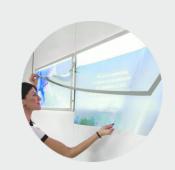

k message replacement. Format: 5x70x21 cm.

#### 2 SIGN\_flag

Flag sign board with quick message replacement. Format: 21x21 cm.

#### 2 SIGN\_wall

Signage wall panel with quick message replacement. Format: A4 portrait.



**FLEX** for your Wayfinding Communicate in a smart and fancy way





A Quick message replacement thanks to the resealable magnetic strip.



**B** Solutions hanging on low voltage cables or stylus.

#### 1 LED CHROME

Light panel with easy message replacement system. Format: 50x100 cm.

**FLEX** for your Office Keep your guests informed and updated

flex







A Simple content upload: USB - WiFi - LAN - PC.



B Available with functiontouch screen.

#### 1 MEDIA TOTEM

Digital totem with easy content upload system. Format: LCD 55" portrait. Brightness: 700 NIT.







Quick message replacement thanks to the resealable magnetic strip.



B Solutions hanging on low voltage cables or stylus.

#### (1) COMPOSIZIONE LED CHROME

Composition of light panels with easy message replacement system. Format:7x50x100 cm.



**FLEX** for your Offices and Common areas Guide your guests in your spaces









A Quick message replacement thanks to the resealable magnetic strip.



B SIGN LINE with customized magnetic protection.

#### 1 SIGN\_wall

Signage wall panel with quick message replacement. Format: 21x50 cm.



**FLEX** for your Offices and Common areas Light up your environment with different colours!





**A** RGB color management via mobile app.



B Solutions hanging on low voltage cables or stylus.

#### 1 LIGHT FRAME

RGB luminous frames with easy fixin