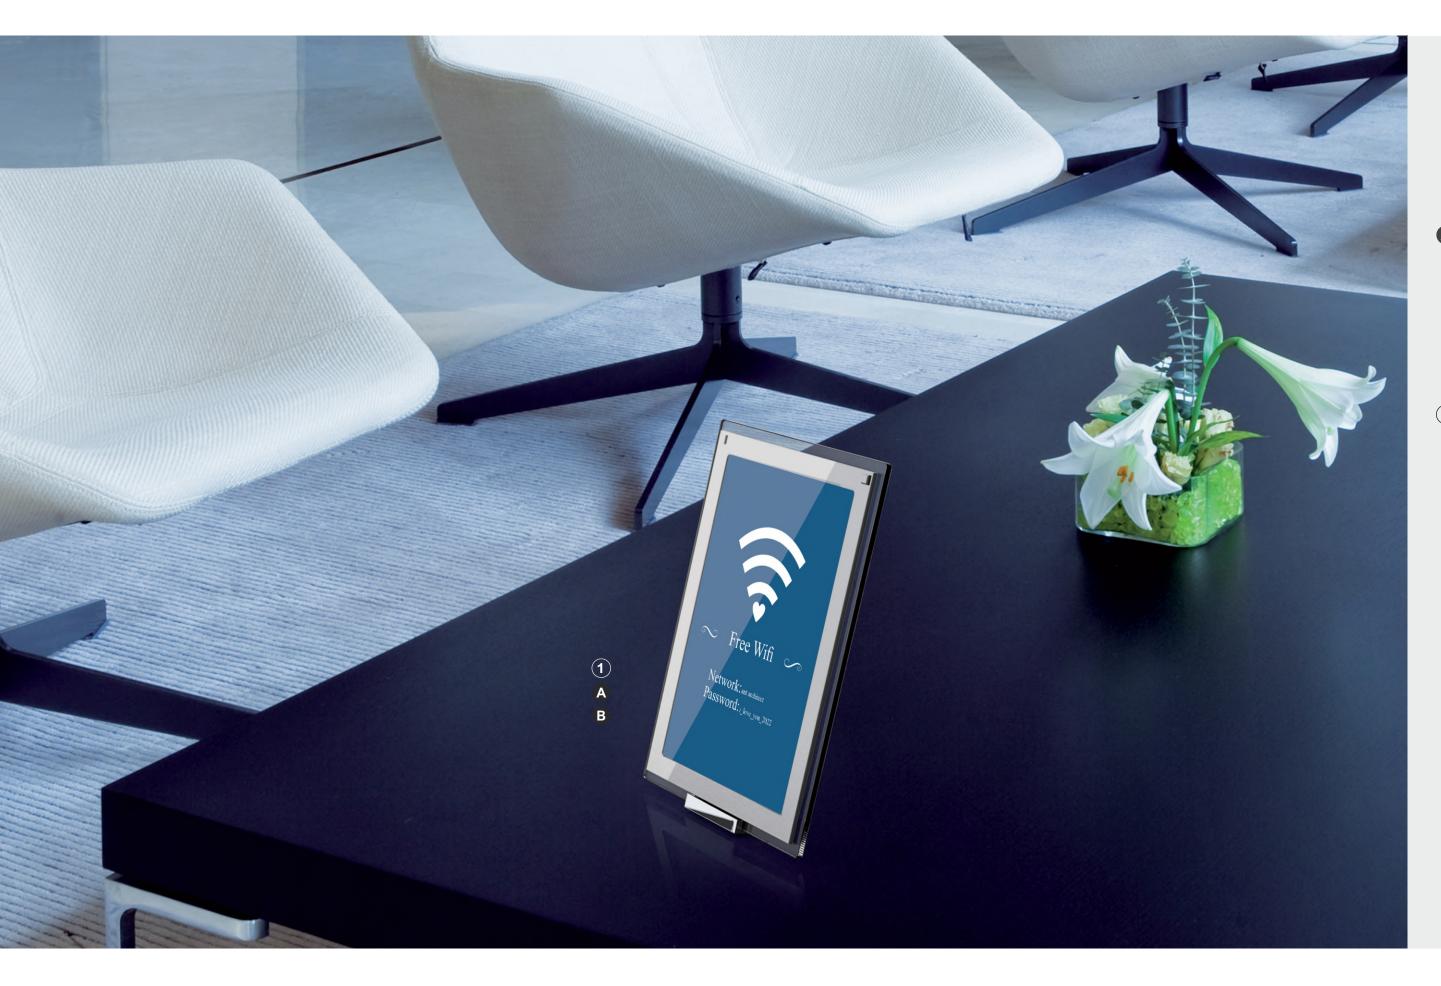

#### (1) SIGN\_desk

Table sign board with quick message replacement. Format: A4 landscape.