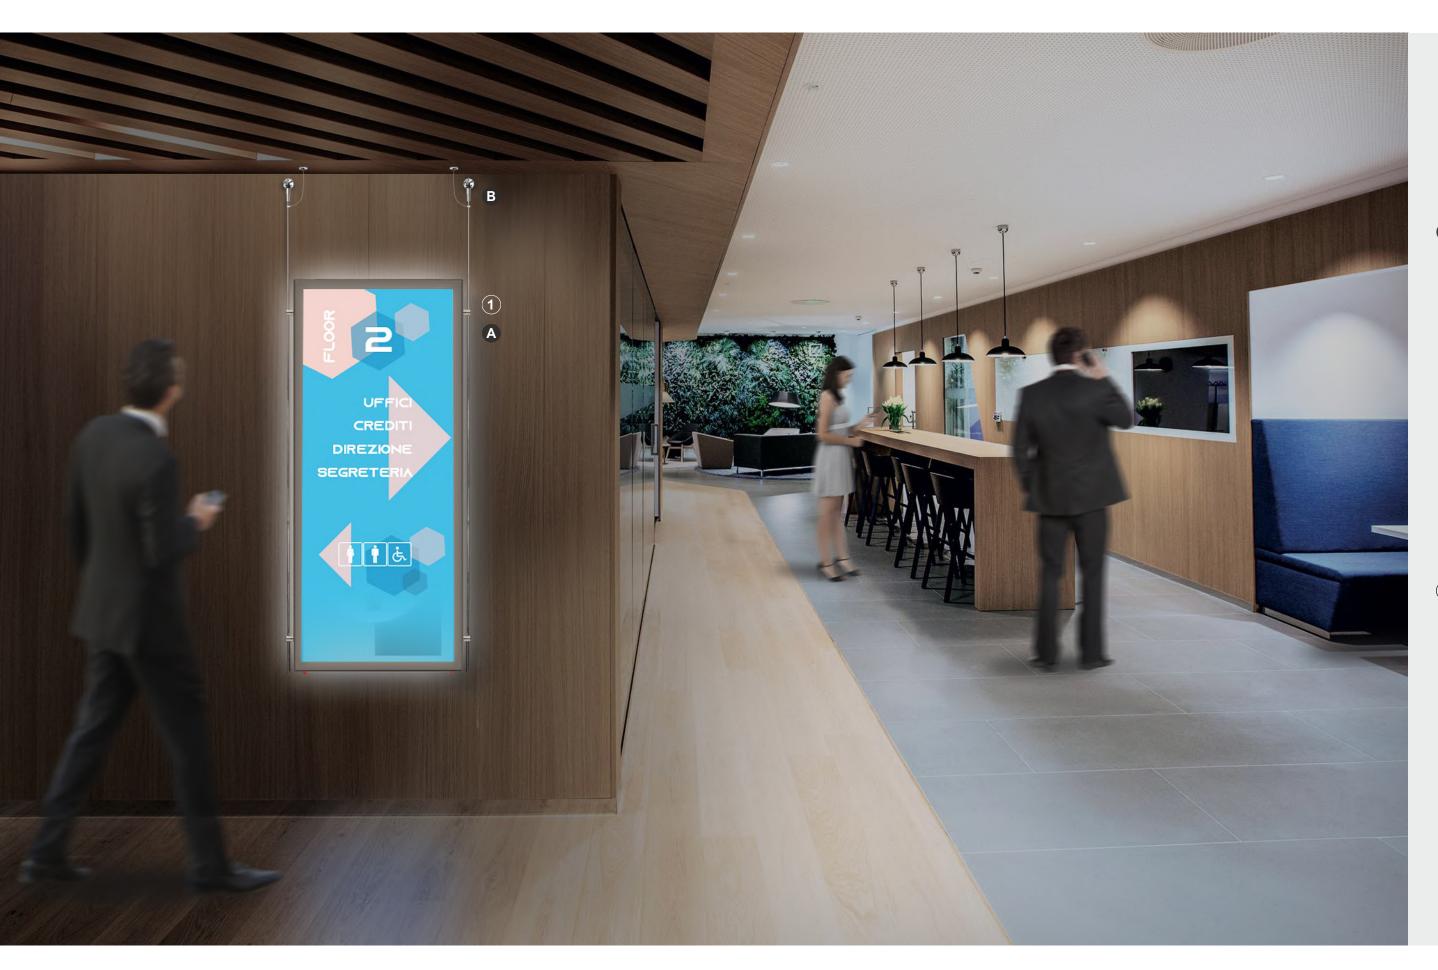

**B** Solutions hanging on low voltage cables or stylus.

#### 1 LED CHROME

Light panel with easy message replacement system. Format: 50x100 cm.

**FLEX** for your Office Keep your guests informed and updated

flex

A Simple content upload: USB - WiFi - LAN - PC.

B Available with functiontouch screen.